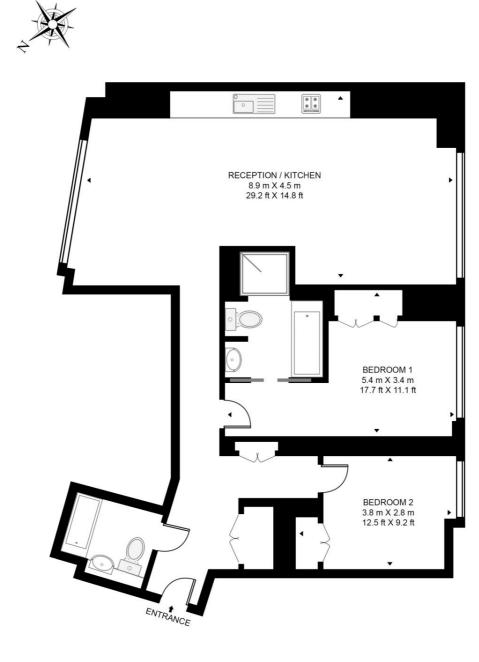

## SHARD PLACE, SHARD QUARTER

APPROXIMATE GROSS INTERNAL FLOOR AREA 1003 SQ.FT (93.2 SQ.M)

## SIXTH FLOOR

This floor plan has been defined by the RICS Code of Measurement. This floor plan and all others are for approximate representative purposes only and upon usage is agreed to as such by the client. WWW: hdvirtualart.com | TEL: 0203.974.1567 | EMAIL: info@hdvirtualart.com