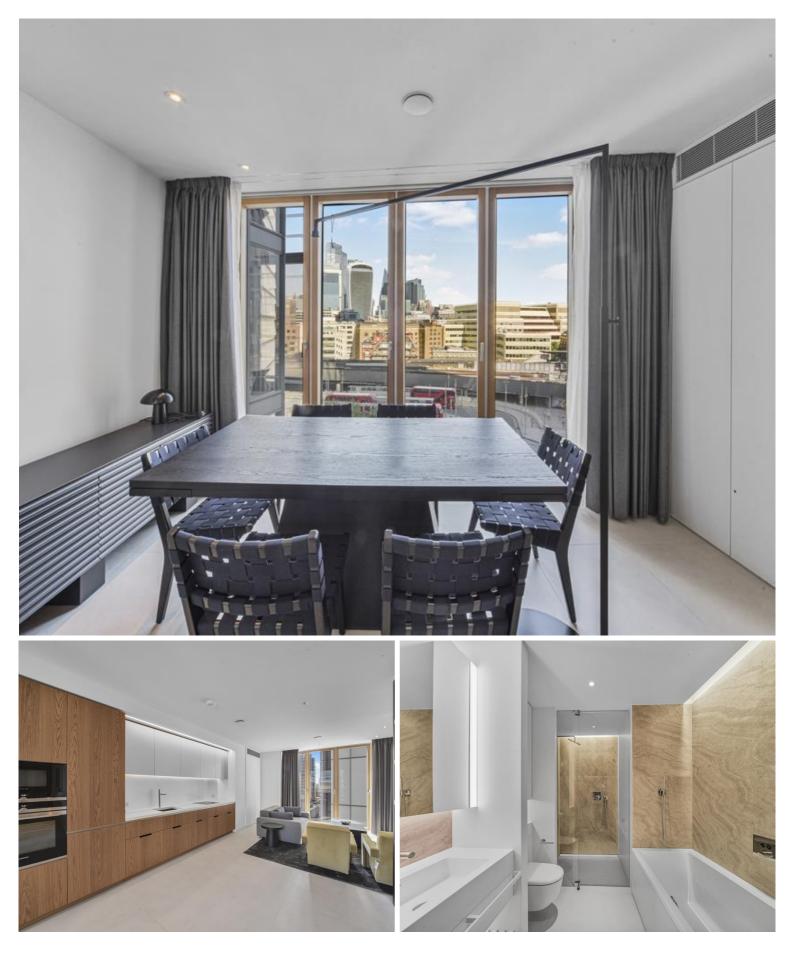

## Description

Exclusive to the market! JLL are excited to present Shard Place. A meticulously designed selection of two bedroom apartments, nestled beside the iconic Shard building in the heart of London.

Discover an unparalleled living experience at Shard Place, an exclusive collection of meticulously designed apartments at Shard Quarter.

Each apartment has bespoke oak furniture throughout, integrated Siemens kitchen appliances, fitted wardrobes, floorto-ceiling windows, and underfloor heating/ comfort cooling. A selection of apartments come with naturally ventilated winter gardens offering a sophisticated space for living and relaxation.

Other outstanding amenities include a stunning double-height orangery with a south-facing terrace and private residents lounge, providing the ideal settings to unwind.

- Two double bedrooms
- One family bathroom and one en-suite
- Private winter garden
- 24-hour concierge & security
- Amenities such as a private gym, pool, cinema, residents lounge, and orangery
- Minutes away from London Bridge Station
- Fully furnished with bespoke oak furniture
- EPC: B
- Council tax band: H