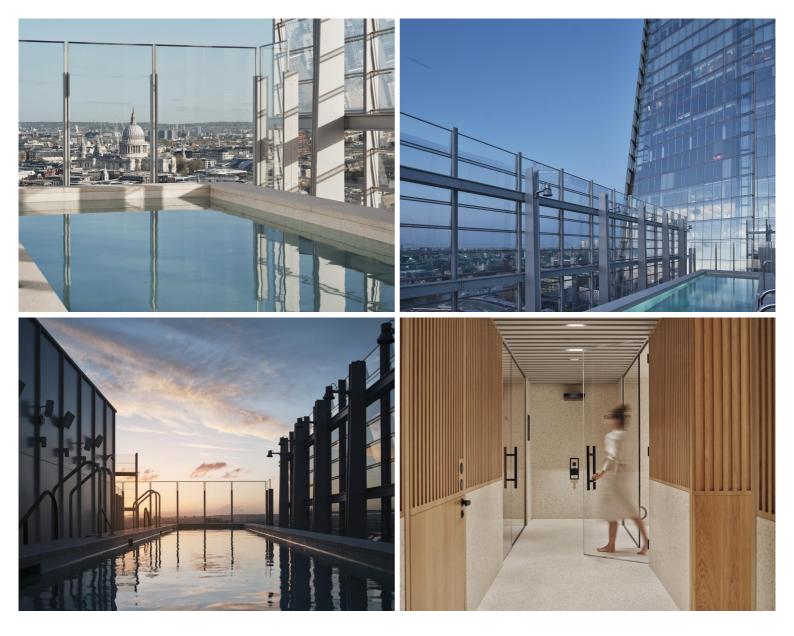

Residents are free to enjoy London's highest heated rooftop swimming pool and sun deck, offering a serene retreat high above the City streets. The private wellness suite complete with a steam room & sauna is found alongside the cutting-edge gym facilities equipped with the latest Technogym equipment.

Other outstanding amenities include a stunning double-height orangery with a south-facing terrace and private residents lounge, providing the ideal settings to unwind.

- Two double bedrooms
- One family bathroom and one en-suite
- Private winter garden
- 24-hour concierge & security
- Amenities such as a private gym, pool, cinema, residents lounge, and orangery
- Minutes away from London Bridge Station
- Fully furnished with bespoke oak furniture
- EPC: B
- Council tax band: H