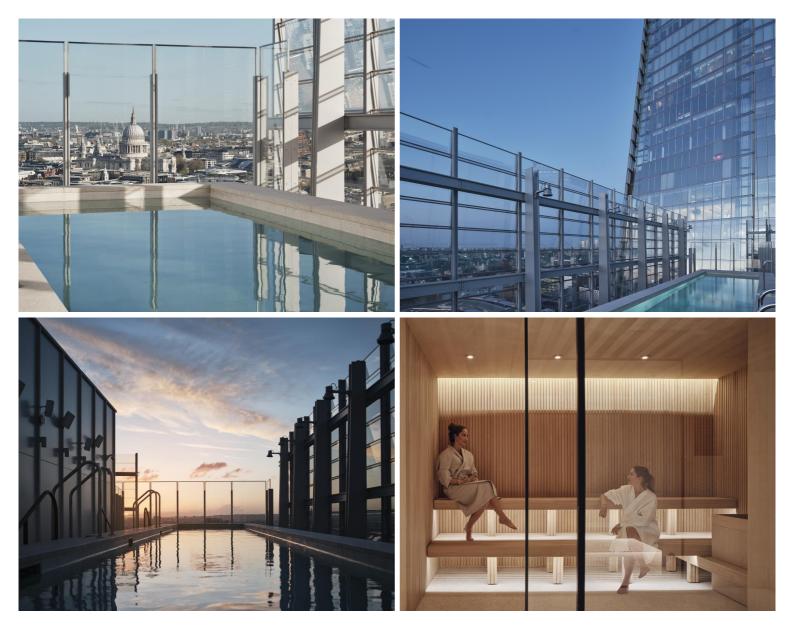

Residents are free to enjoy London's highest heated rooftop swimming pool and sun deck, offering a serene retreat high above the City streets. The private wellness suite complete with a steam room & sauna is found alongside the cutting-edge gym facilities equipped with the latest Technogym equipment.

Other outstanding amenities include a stunning double-height orangery with a south-facing terrace and private residents lounge, providing the ideal settings to unwind.

- One double bedrooms
- One family bathroom
- Private winter garden
- 24-hour concierge & security
- Amenities such as a private gym, pool, cinema, residents lounge, and orangery
- Minutes away from London Bridge Station
- Fully furnished with bespoke oak furniture
- EPC: B
- Council tax band: H
- Deposit amount: £4,125 (estimate) and an initial holding deposit of 1 week's rent is payable to res