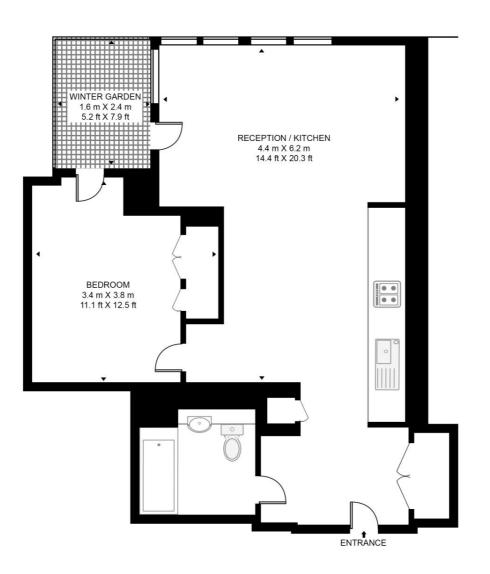

## SHARD PLACE, SHARD QUARTER

APPROXIMATE GROSS INTERNAL FLOOR AREA 588 SQ.FT (54.6 SQ.M)

## FOURTEENTH FLOOR

This floor plan has been defined by the RICS Code of Measurement. This floor plan and all others are for approximate representative purposes only and upon usage is agreed to as such by the client. WWW: hdvirtualart.com | TEL: 0203.974.1567 | EMAIL: info@hdvirtualart.com