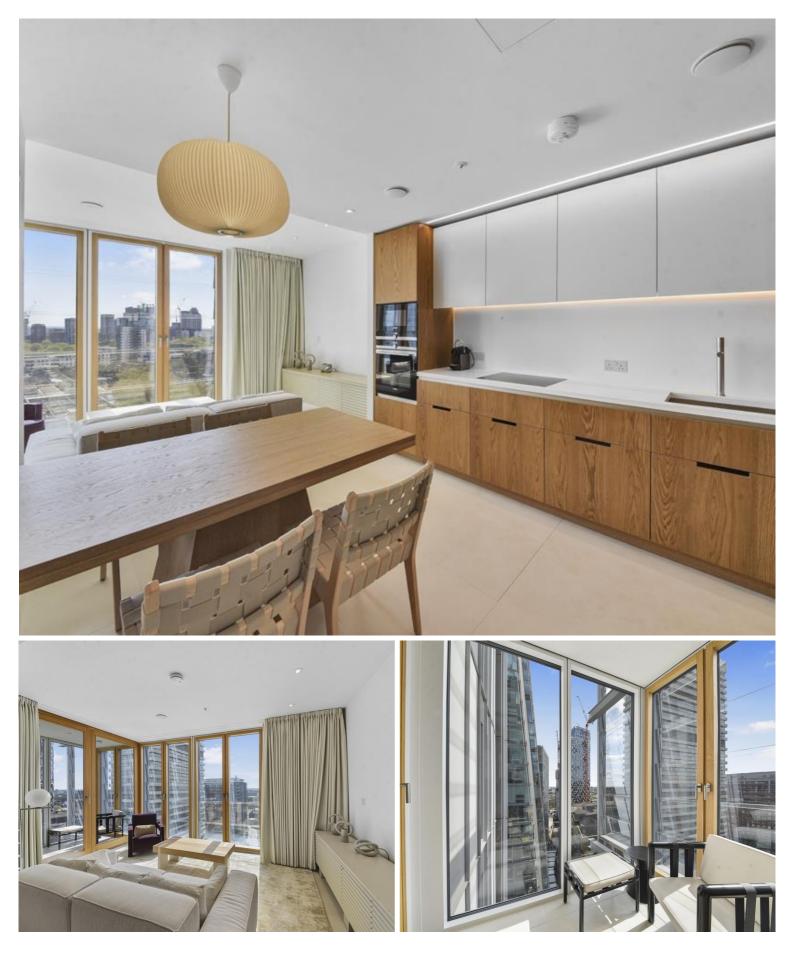

## Description

Exclusive to the market! JLL are excited to present Shard Place. A meticulously designed selection of one bedroom apartments, nestled beside the iconic Shard building in the heart of London.

Discover an unparalleled living experience at Shard Place, an exclusive collection of meticulously designed apartments at Shard Quarter.

Each apartment has bespoke oak furniture throughout, integrated Siemens kitchen appliances, fitted wardrobes, floorto-ceiling windows, and underfloor heating/ comfort cooling. A selection of apartments come with naturally ventilated winter gardens offering a sophisticated space for living and relaxation.

Other outstanding amenities include a stunning double-height orangery with a south-facing terrace and private residents lounge, providing the ideal settings to unwind.

- One double bedrooms
- One family bathroom
- Private winter garden
- 24-hour concierge & security
- Amenities such as a private gym, pool, cinema, residents lounge, and orangery
- Minutes away from London Bridge Station
- Fully furnished with bespoke oak furniture
- EPC: B
- Council tax band: H
- Deposit amount: £4,125 (estimate) and an initial holding deposit of 1 week's rent is payable to res