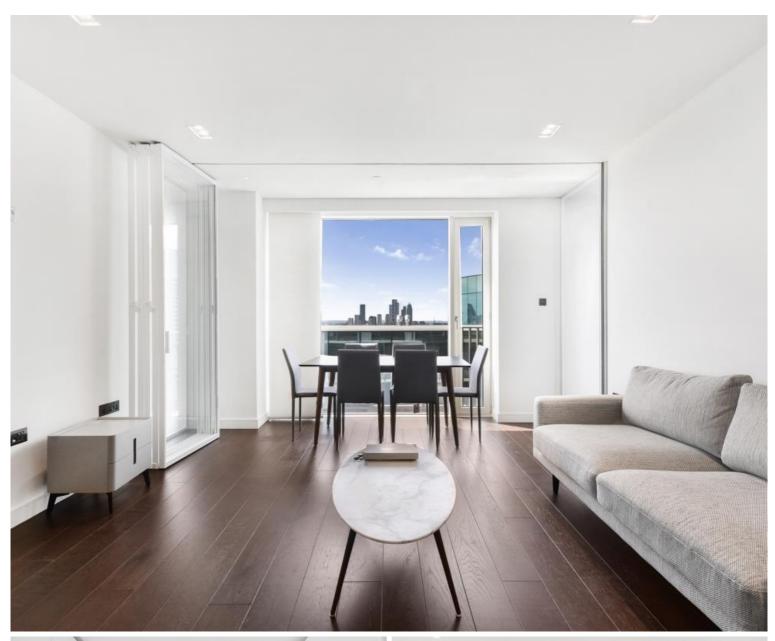

### Description

JLL are delighted to present this 2 bedroom apartment situated on the 22nd floor of the sought after 8 Casson Square a luxury development moments from Waterloo Station, SE1.

This stunning 2 bedroom apartment is situated on the 22nd floor and comprises 2 double bedrooms with large fitted wardrobes to each, living area with a fully fitted open plan kitchen to include Miele and Siemens appliances, balcony with stunning views, wood flooring and excellent storage space. The property has a high specification throughout featuring comfort cooling, underfloor heating and smart home technology.

8 Casson Square is in the heart of Southbank and on the doorstep of Waterloo Station (0.2 miles) with access to over ground routes, Bakerloo, Waterloo and City, Jubilee and Northern lines which provide easy access to Central London. The development benefits from luxury amenities which include an on-site gym, swimming pool with spa, exclusive resident's lounge and 24-hour concierge.

We understand that cooling / heating is delivered via a communal system for which separate charges apply.

Rent is payable on a monthly basis and you may be required to

- 2 Bedrooms
- 2 Bathrooms
- 22nd floor
- Balcony with stunning views
- Underfloor heating
- 24 hour concierge
- On-site leisure facilities including spa, cinema and gym
- 0.2 miles from Waterloo Station
- Approx. 956 sq ft (88 sq m)
- Furnished