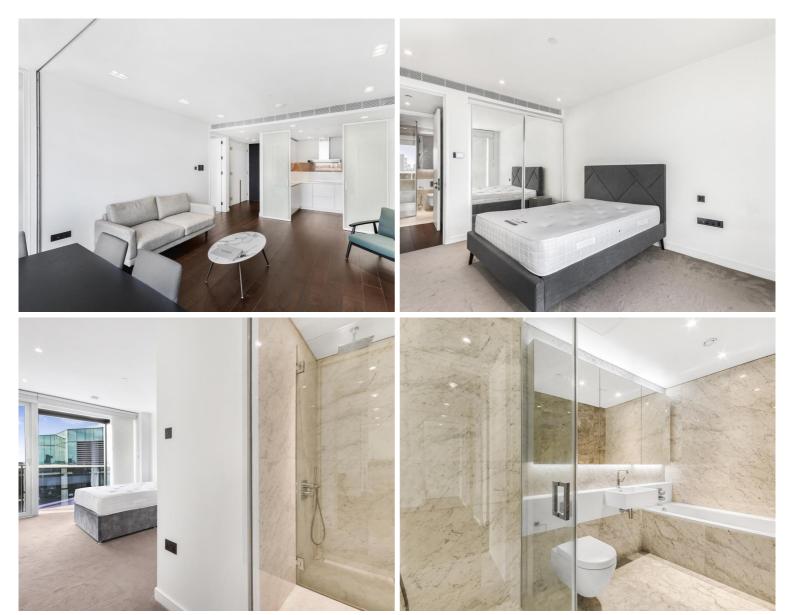

### Description

JLL are delighted to present this 2 bedroom apartment situated on the 22nd floor of the sought after 8 Casson Square a luxury development moments from Waterloo Station, SE1.

This stunning 2 bedroom apartment is situated on the 22nd floor and comprises 2 double bedrooms with large fitted wardrobes to each, living area with a fully fitted open plan kitchen to include Miele and Siemens appliances, balcony with stunning views, wood flooring and excellent storage space. The property has a high specification throughout featuring comfort cooling, underfloor heating and smart home technology.

We understand that cooling / heating is delivered via a communal system for which separate charges apply.

Rent is payable on a monthly basis and you may be required to

- 2 Bedrooms
- 2 Bathrooms
- 22nd floor
- Balcony with stunning views
- Underfloor heating
- 24 hour concierge
- On-site leisure facilities including spa, cinema and gym
- 0.2 miles from Waterloo Station
- Approx. 956 sq ft (88 sq m)
- Furnished