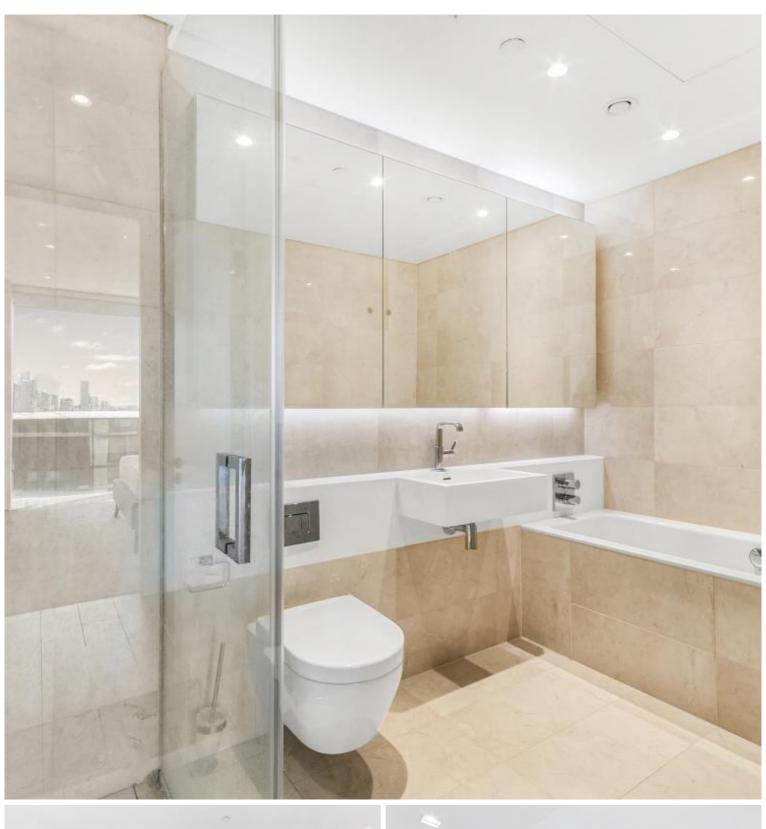

We understand that cooling / heating is delivered via a communal system for which separate charges apply.

Rent is payable on a monthly basis and you may be required to

- 2 Bedrooms
- 2 Bathrooms
- 22nd floor
- Balcony with stunning views
- Underfloor heating
- 24 hour concierge
- On-site leisure facilities including spa, cinema and gym
- 0.2 miles from Waterloo Station
- Approx. 956 sq ft (88 sq m)
- Furnished