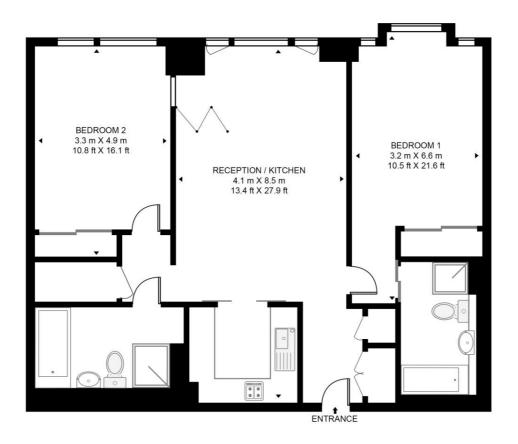

## Floorplan

956 sq ft | 89 sq m

#### **CASSON SQUARE**

APPROXIMATE GROSS INTERNAL FLOOR AREA 956 SQ.FT (88.8 SQ.M)

### TWENTY SECOND FLOOR

This floor plan has been defined by the RICS Code of Measurement. This floor plan and all others are for approximate representative purposes only and upon usage is agreed to as such by the client.