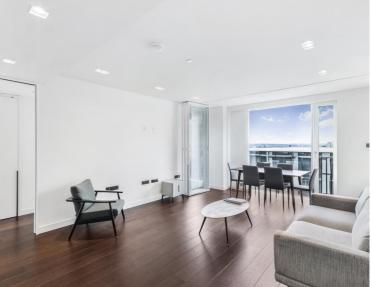

### Description

JLL are delighted to present this 2 bedroom apartment situated on the 22nd floor of the sought after 8 Casson Square a luxury development moments from Waterloo Station, SE1.

This stunning 2 bedroom apartment is situated on the 22nd floor and comprises 2 double bedrooms with large fitted wardrobes to each, living area with a fully fitted open plan kitchen to include Miele and Siemens appliances, balcony with stunning views, wood flooring and excellent storage space. The property has a high specification throughout featuring comfort cooling, underfloor heating and smart home technology.

We understand that cooling / heating is delivered via a communal system for which separate charges apply.

Rent is payable on a monthly basis and you may be required to

- 2 Bedrooms
- 2 Bathrooms
- 22nd floor
- Balcony with stunning views
- Underfloor heating
- 24 hour concierge
- On-site leisure facilities including spa, cinema and gym
- 0.2 miles from Waterloo Station
- Approx. 956 sq ft (88 sq m)
- Furnished