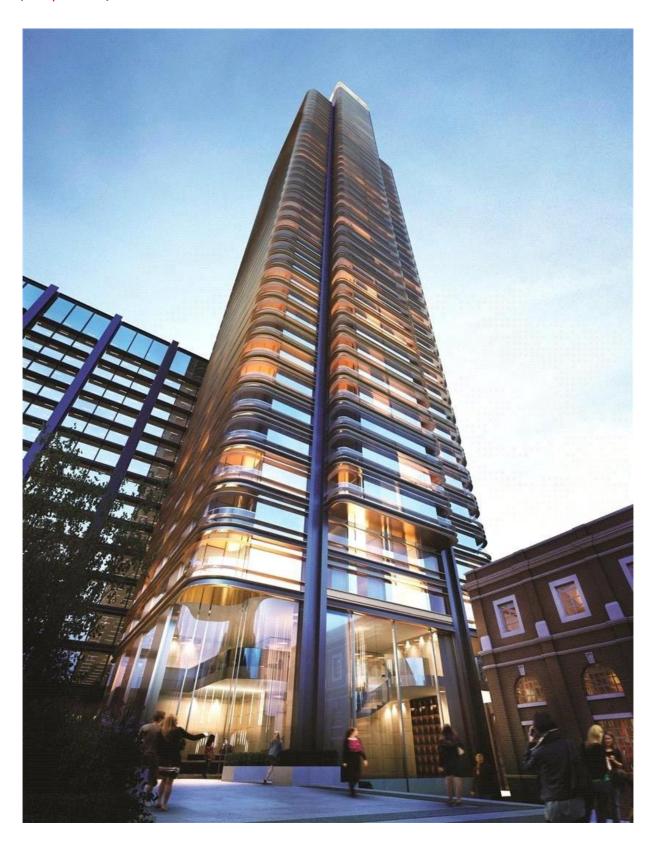

## Description

A truly stunning 1 bedroom apartment in the popular Principal Tower, situated in the City and Shoreditch corridor, EC2.

Situated from the 5th floor, this luxury 1 bedroom apartment is offered fully furnished. The apartment comprises a spacious open plan reception with fully fitted kitchen, large double bedroom with fitted wardrobes, luxury Porcelain bathroom with under floor heating, balcony, comfort cooling and heating and oak herringbone flooring.

Principal Tower boasts an idyllic location, a short walk to Liverpool Street Station (0.3 miles) as well as Shoreditch High Street Station (0.3 miles). The development benefits from excellent amenities which include a pool with Jacuzzi, spa, gymnasium, residents' lounge/bar, private cinema room and 24 hour concierge.