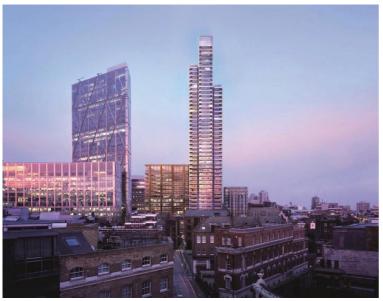

## Worship Street, London EC2A

Price £695 per week - Furnished

Principal Tower boasts an idyllic location, a short walk to Liverpool Street Station (0.3 miles) as well as Shoreditch High Street Station (0.3 miles). The development benefits from excellent amenities which include a pool with Jacuzzi, spa, gymnasium, residents' lounge/bar, private cinema room and 24 hour concierge.