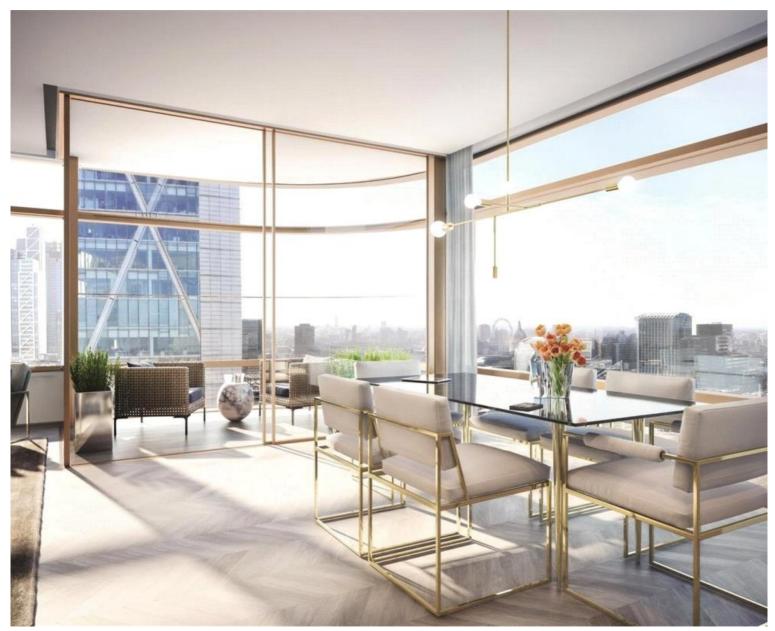

## Description

A truly stunning 1 bedroom apartment in the popular Principal Tower, situated in the City and Shoreditch corridor, EC2.

Situated from the 5th floor, this luxury 1 bedroom apartment is offered fully furnished. The apartment comprises a spacious open plan reception with fully fitted kitchen, large double bedroom with fitted wardrobes, luxury Porcelain bathroom with under floor heating, balcony, comfort cooling and heating and oak herringbone flooring.