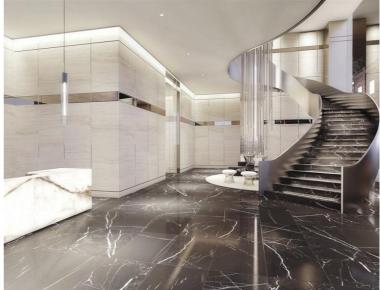

## Description

A truly stunning 1 bedroom apartment in the popular Principal Tower, situated in the City and Shoreditch corridor, EC2.

Situated from the 5th floor, this luxury 1 bedroom apartment is offered fully furnished. The apartment comprises a spacious open plan reception with fully fitted kitchen, large double bedroom with fitted wardrobes, luxury Porcelain bathroom with under floor heating, balcony, comfort cooling and heating and oak herringbone flooring.

Principal Tower boasts an idyllic location, a short walk to Liverpool Street Station (0.3 miles) as well as Shoreditch High Street Station (0.3 miles). The development benefits from excellent amenities which include a pool with Jacuzzi, spa, gymnasium, residents' lounge/bar, private cinema room and 24 hour concierge.