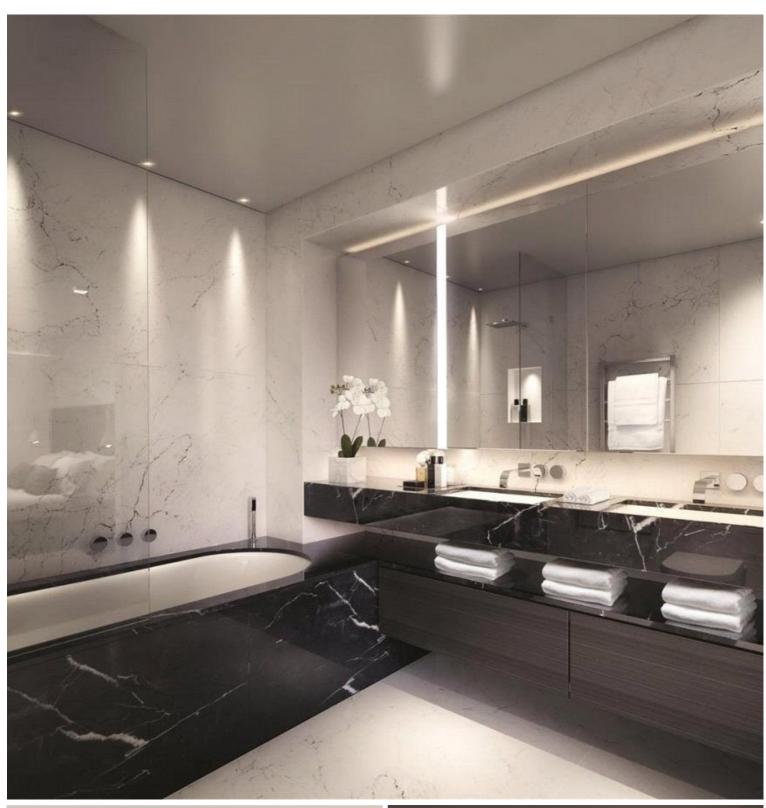

## Description

A truly stunning 1 bedroom apartment in the popular Principal Tower, situated in the City and Shoreditch corridor, EC2.

Situated from the 5th floor, this luxury 1 bedroom apartment is offered fully furnished. The apartment comprises a spacious open plan reception with fully fitted kitchen, large double bedroom with fitted wardrobes, luxury Porcelain bathroom with under floor heating, balcony, comfort cooling and heating and oak herringbone flooring.