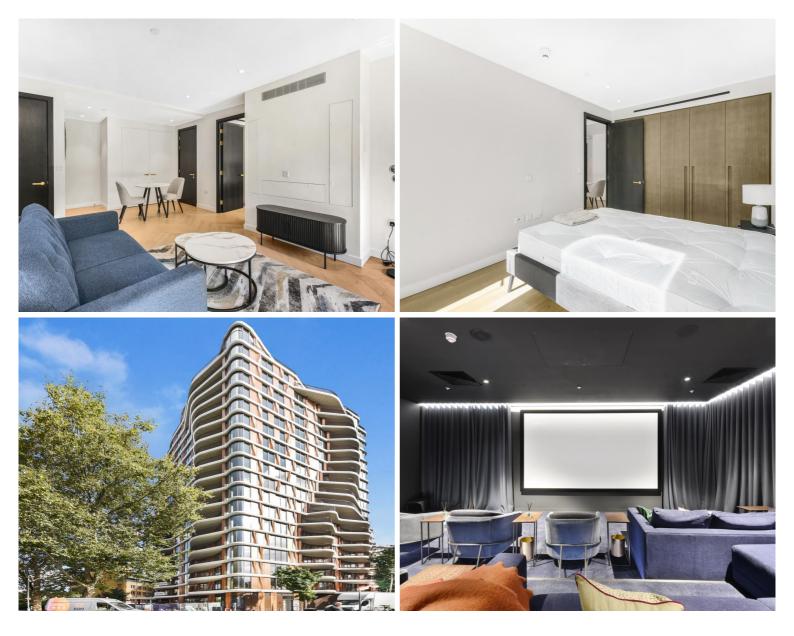

## Description

A truly stunning 1 bedroom apartment in this luxury development, Triptych Bankside moments from Southbank. The development benefits from the bespoke service of the 24 hour concierge, landscaped gardens, cinema and games rooms as well as a private lounge and workspace area

The development benefits from top of the range amenities which include exclusive resident's lounge and 24-hour concierge. Triptych Bankside is in the heart of Southbank and on the doorstep of Southwark Station (0.5 miles) and moments from the iconic Tate Modern. The City of London is within easy reach as is London's famous West End.