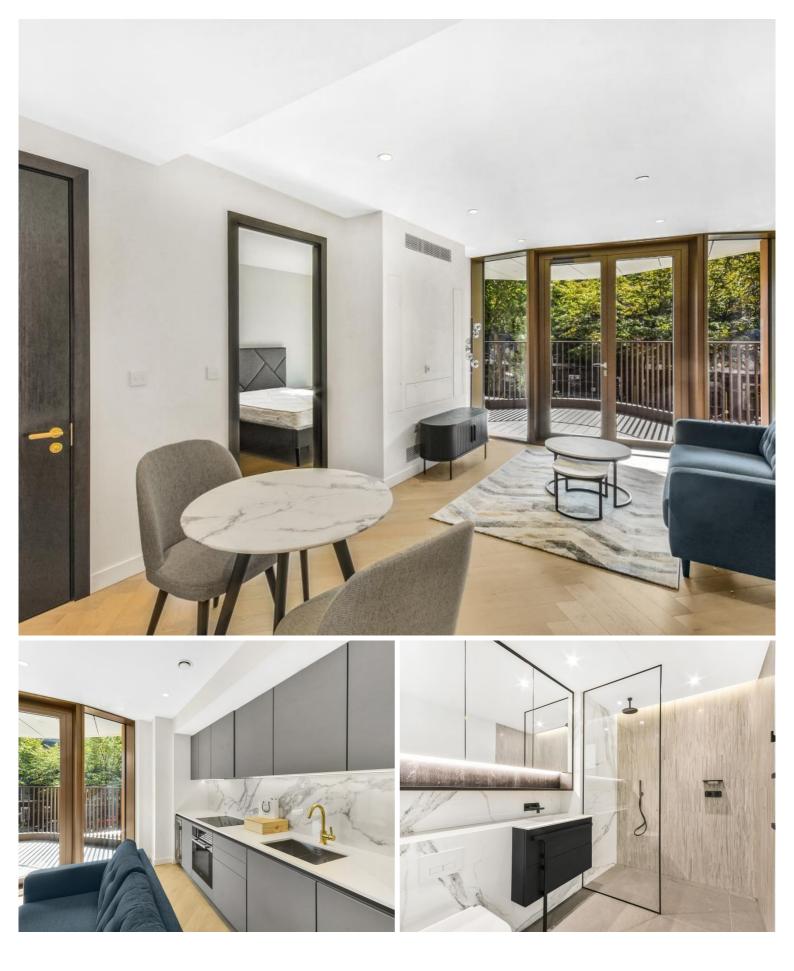

Offered fully furnished, this luxury 1 bedroom apartment is situated on the 1st floor and comprises 552 Sq ft of space. With a large double bedroom with fully fitted wardrobes, spacious living area with floor to ceiling glazing maximising natural light, fully fitted open plan kitchen to include Miele appliances, contemporary bathroom, wood flooring and excellent storage space. The property has a high specification throughout featuring comfort cooling, underfloor heating and smart home technology.

- 1 bedroom
- 1 bathroom
- 1st floor
- Large fitted wardrobes
- Comfort cooling & underfloor heating
- 24-hour concierge
- Private residents garden, cinema, lounge and workspace
- 0.7 miles from London bridge station
- Approx 551 sq ft.
- Fully furnished