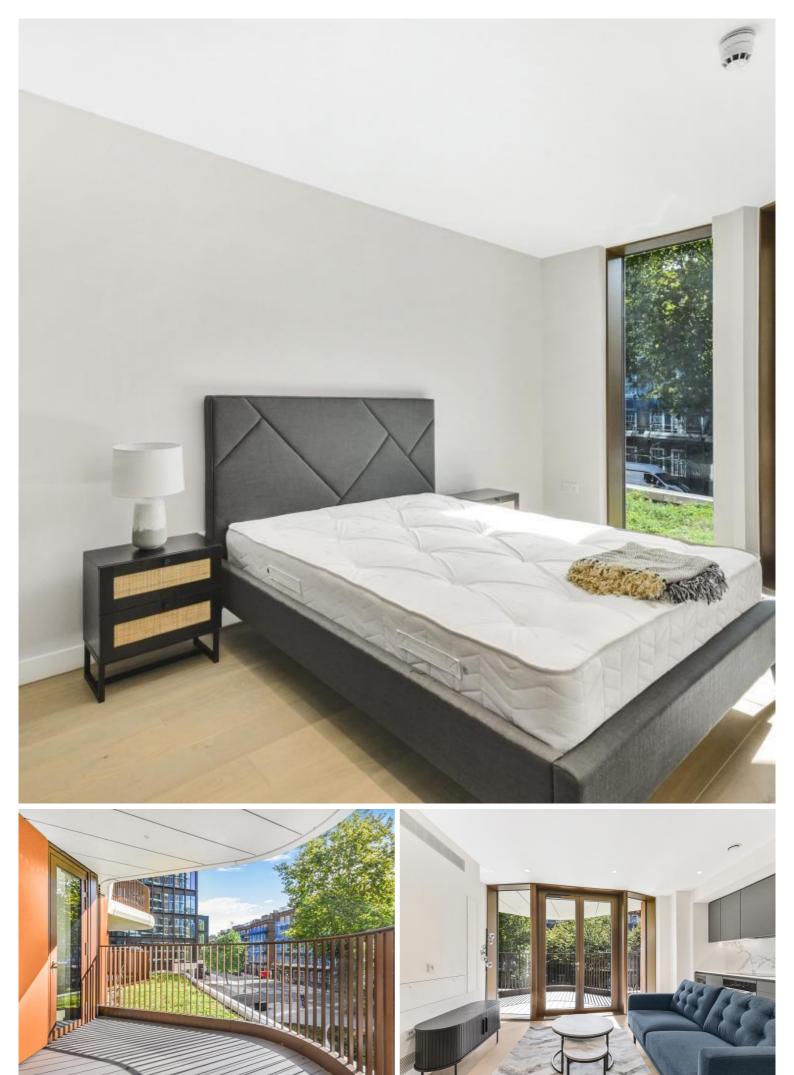

Offered fully furnished, this luxury 1 bedroom apartment is situated on the 1st floor and comprises 552 Sq ft of space. With a large double bedroom with fully fitted wardrobes, spacious living area with floor to ceiling glazing maximising natural light, fully fitted open plan kitchen to include Miele appliances, contemporary bathroom, wood flooring and excellent storage space. The property has a high specification throughout featuring comfort cooling, underfloor heating and smart home technology.

- 1 bedroom
- 1 bathroom
- 1st floor
- Large fitted wardrobes
- Comfort cooling & underfloor heating
- 24-hour concierge
- Private residents garden, cinema, lounge and workspace
- 0.7 miles from London bridge station
- Approx 551 sq ft.
- Fully furnished