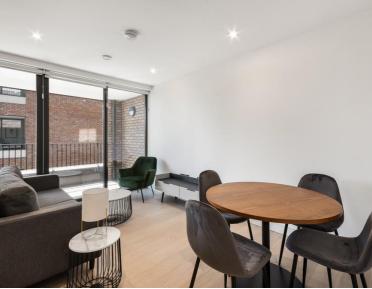

### **Description**

A luxury dual aspect 2 bedroom, 2 bathroom apartment in Rosewood Building, Shoreditch Exchange, a development by Regal Homes.

Situated on the 3rd floor, this spacious 2 bedroom apartment comprises 2 double bedrooms with fitted wardrobes to each bedroom, large open plan living area with large balcony facing towards the City, fully fitted kitchen with integrated Siemens appliances, two luxury bathrooms, wood flooring and excellent storage space.