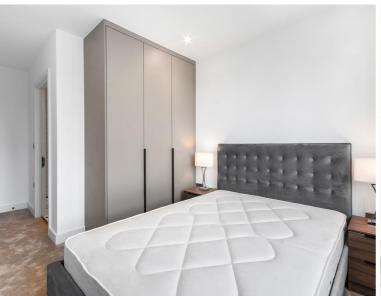

### **Description**

A luxury dual aspect 2 bedroom, 2 bathroom apartment in Rosewood Building, Shoreditch Exchange, a development by Regal Homes.

Situated on the 3rd floor, this spacious 2 bedroom apartment comprises 2 double bedrooms with fitted wardrobes to each bedroom, large open plan living area with large balcony facing towards the City, fully fitted kitchen with integrated Siemens appliances, two luxury bathrooms, wood flooring and excellent storage space.

- 2 Bedrooms
- 2 Bathrooms
- 3rd Floor
- Balcony
- 24 hour concierge
- On-site leisure facilities including gym, cinema and roof-terrace
- 0.1 miles from Hoxton Station
- Approx. 692 sq ft (64.3 sq m)
- Furnished
- EPC: B