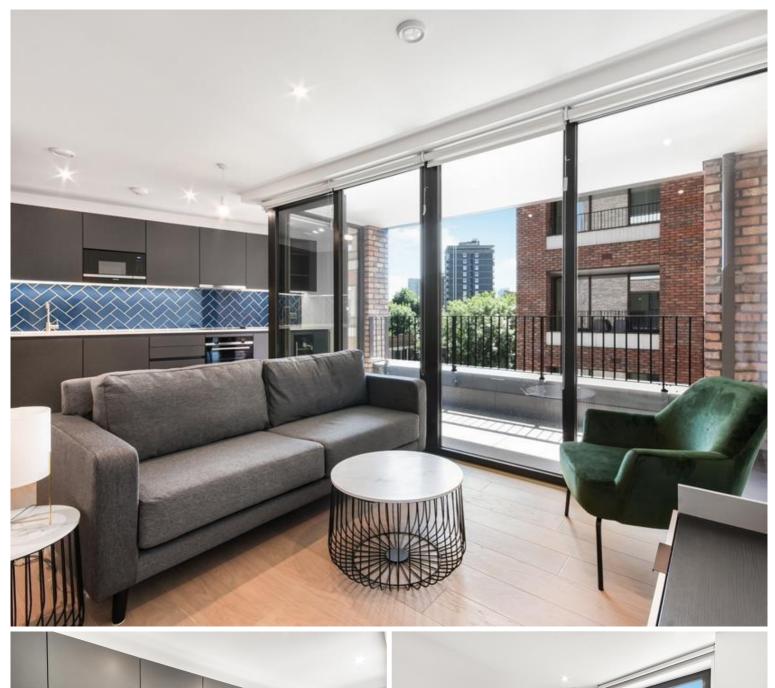

### **Description**

A luxury dual aspect 2 bedroom, 2 bathroom apartment in Rosewood Building, Shoreditch Exchange, a development by Regal Homes.

Situated on the 3rd floor, this spacious 2 bedroom apartment comprises 2 double bedrooms with fitted wardrobes to each bedroom, large open plan living area with large balcony facing towards the City, fully fitted kitchen with integrated Siemens appliances, two luxury bathrooms, wood flooring and excellent storage space.

Shoreditch Exchange is well situated for the City of London, and is in the heart of the ever popular and vibrant Shoreditch. The development is moments from Hoxton station (0.1 mile), well situated for the City of London and in the heart of Shoreditch. Other benefits include 24 hour concierge, on site gymnasium and private cinema, along with a rooftop terrace.

- 2 Bedrooms
- 2 Bathrooms
- 3rd Floor
- Balcony
- 24 hour concierge
- On-site leisure facilities including gym, cinema and roof-terrace
- 0.1 miles from Hoxton Station
- Approx. 692 sq ft (64.3 sq m)
- Furnished
- EPC: B