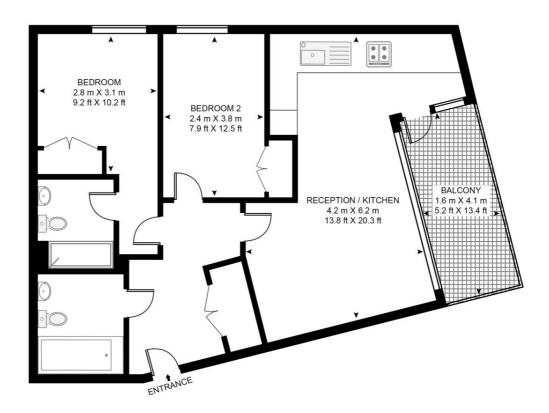

## Floorplan

692 sq ft | 64 sq m

#### **ROSEWOOD BUILDING**

APPROXIMATE GROSS INTERNAL FLOOR AREA 692 SQ.FT (64.3 SQ.M)

### THIRD FLOOR

This floor plan has been defined by the RICS Code of Measurement. This floor plan and all others are for approximate representative purposes only and upon usage is agreed to as such by the client.