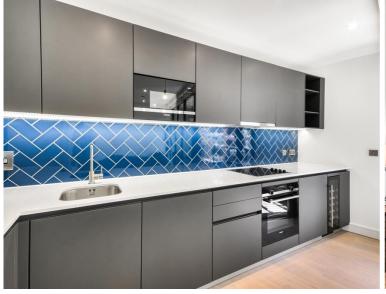

### **Description**

A luxury dual aspect 2 bedroom, 2 bathroom apartment in Rosewood Building, Shoreditch Exchange, a development by Regal Homes.

Situated on the 3rd floor, this spacious 2 bedroom apartment comprises 2 double bedrooms with fitted wardrobes to each bedroom, large open plan living area with large balcony facing towards the City, fully fitted kitchen with integrated Siemens appliances, two luxury bathrooms, wood flooring and excellent storage space.