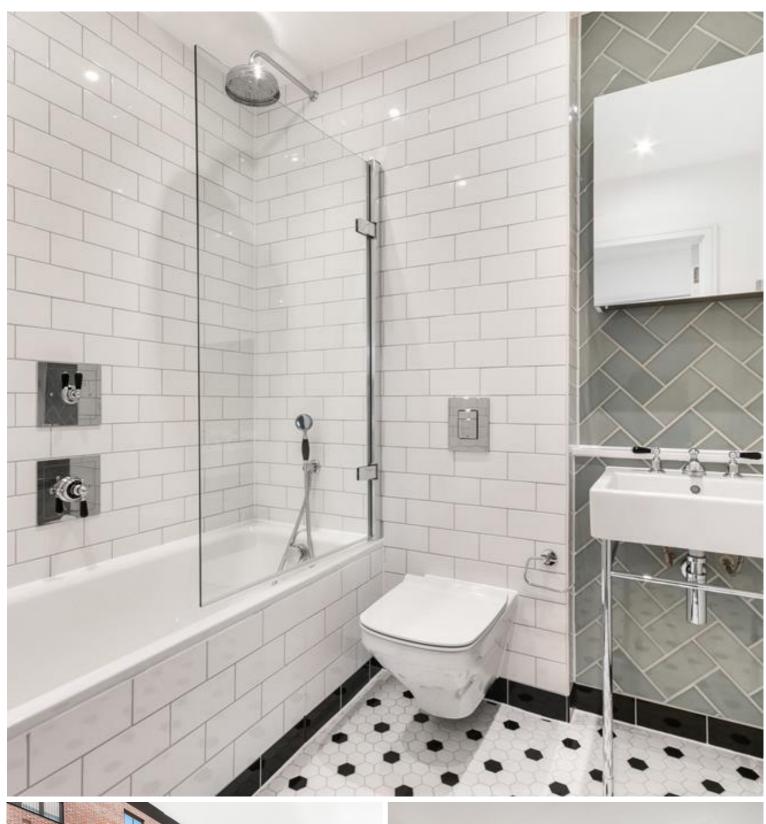

### **Description**

A luxury dual aspect 2 bedroom, 2 bathroom apartment in Rosewood Building, Shoreditch Exchange, a development by Regal Homes.

Situated on the 3rd floor, this spacious 2 bedroom apartment comprises 2 double bedrooms with fitted wardrobes to each bedroom, large open plan living area with large balcony facing towards the City, fully fitted kitchen with integrated Siemens appliances, two luxury bathrooms, wood flooring and excellent storage space.

- 2 Bedrooms
- 2 Bathrooms
- 3rd Floor
- Balcony
- 24 hour concierge
- On-site leisure facilities including gym, cinema and roof-terrace
- 0.1 miles from Hoxton Station
- Approx. 692 sq ft (64.3 sq m)
- Furnished
- EPC: B