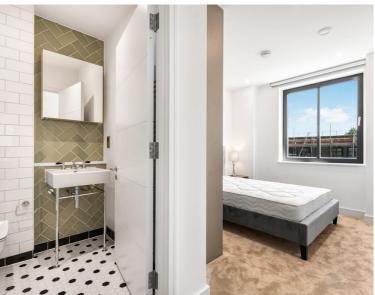

### **Description**

A luxury dual aspect 2 bedroom, 2 bathroom apartment in Rosewood Building, Shoreditch Exchange, a development by Regal Homes.

Situated on the 3rd floor, this spacious 2 bedroom apartment comprises 2 double bedrooms with fitted wardrobes to each bedroom, large open plan living area with large balcony facing towards the City, fully fitted kitchen with integrated Siemens appliances, two luxury bathrooms, wood flooring and excellent storage space.

- 2 Bedrooms
- 2 Bathrooms
- 3rd Floor
- Balcony
- 24 hour concierge
- On-site leisure facilities including gym, cinema and roof-terrace
- 0.1 miles from Hoxton Station
- Approx. 692 sq ft (64.3 sq m)
- Furnished
- EPC: B