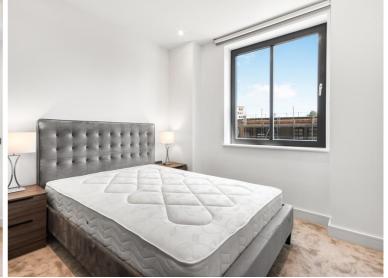

### **Description**

A luxury dual aspect 2 bedroom, 2 bathroom apartment in Rosewood Building, Shoreditch Exchange, a development by Regal Homes.

Situated on the 3rd floor, this spacious 2 bedroom apartment comprises 2 double bedrooms with fitted wardrobes to each bedroom, large open plan living area with large balcony facing towards the City, fully fitted kitchen with integrated Siemens appliances, two luxury bathrooms, wood flooring and excellent storage space.

- 2 Bedrooms
- 2 Bathrooms
- 3rd Floor
- Balcony
- 24 hour concierge
- On-site leisure facilities including gym, cinema and roof-terrace
- 0.1 miles from Hoxton Station
- Approx. 692 sq ft (64.3 sq m)
- Furnished
- EPC: B