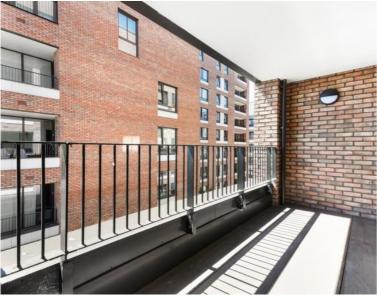

### **Description**

A luxury dual aspect 2 bedroom, 2 bathroom apartment in Rosewood Building, Shoreditch Exchange, a development by Regal Homes.

Situated on the 3rd floor, this spacious 2 bedroom apartment comprises 2 double bedrooms with fitted wardrobes to each bedroom, large open plan living area with large balcony facing towards the City, fully fitted kitchen with integrated Siemens appliances, two luxury bathrooms, wood flooring and excellent storage space.

- 2 Bedrooms
- 2 Bathrooms
- 3rd Floor
- Balcony
- 24 hour concierge
- On-site leisure facilities including gym, cinema and roof-terrace
- 0.1 miles from Hoxton Station
- Approx. 692 sq ft (64.3 sq m)
- Furnished
- EPC: B