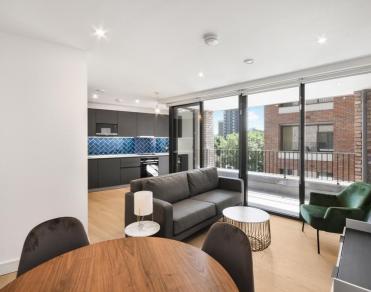

### **Description**

A luxury dual aspect 2 bedroom, 2 bathroom apartment in Rosewood Building, Shoreditch Exchange, a development by Regal Homes.

Situated on the 3rd floor, this spacious 2 bedroom apartment comprises 2 double bedrooms with fitted wardrobes to each bedroom, large open plan living area with large balcony facing towards the City, fully fitted kitchen with integrated Siemens appliances, two luxury bathrooms, wood flooring and excellent storage space.