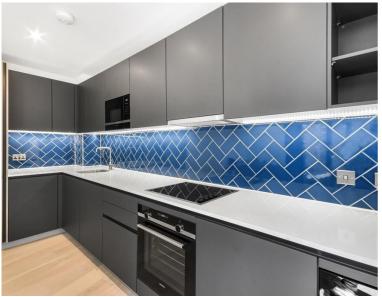

### **Description**

A luxury dual aspect 2 bedroom, 2 bathroom apartment in Rosewood Building, Shoreditch Exchange, a development by Regal Homes.

Situated on the 3rd floor, this spacious 2 bedroom apartment comprises 2 double bedrooms with fitted wardrobes to each bedroom, large open plan living area with large balcony facing towards the City, fully fitted kitchen with integrated Siemens appliances, two luxury bathrooms, wood flooring and excellent storage space.