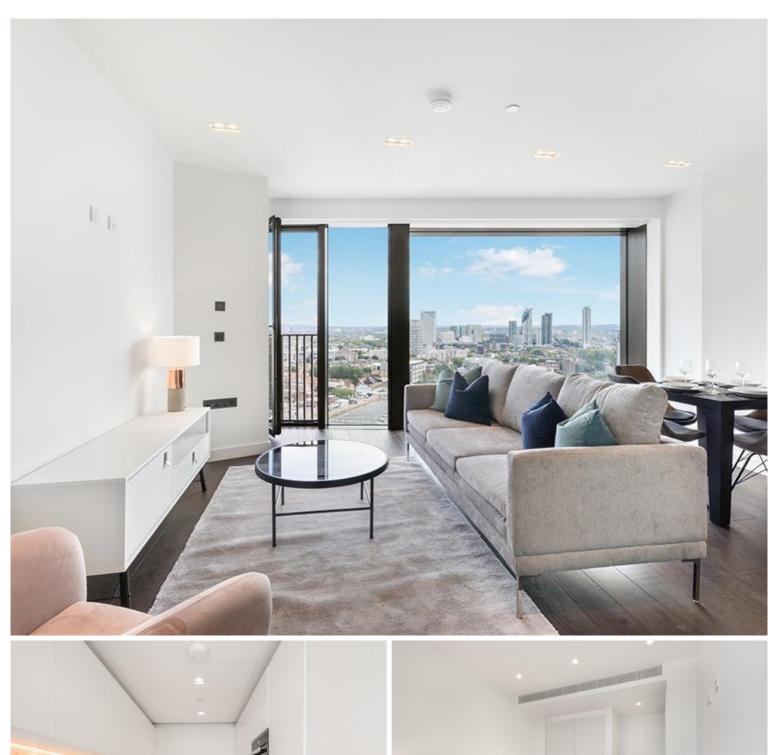

#### Description

A truly stunning 23rd floor 1 bedroom apartment in 8 Casson Square, a luxury development moments from Waterloo Station, SE1.

Offered fully furnished, this luxury 1 bedroom apartment is situated on the 23rd floor and comprises large double bedroom with fully fitted wardrobes, spacious living area with floor to ceiling glazing maximising natural light, stunning Eastern views towards The Shard and the City of London, fully fitted open plan kitchen to include Miele and Siemens appliances, contemporary bathroom, wood flooring and excellent storage space. The property has a high specification throughout featuring comfort cooling, underfloor heating and smart home technology.

The development benefits from top of the range amenities which include an on-site gym, swimming pool with spa, exclusive resident's lounge and 24-hour concierge. 8 Casson Square is in the heart of Southbank and on the doorstep of Waterloo Station (0.2 miles) and moments from the iconic London Eye. The City of London is within easy reach as is London's famous West End.

We understand that cooling / heating is delivered via a commun

- 1 Bedroom
- 1 Bathroom
- 23rd Floor
- Easterly views towards The Shard
- Luxury fitted kitchen with Miele appliances
- 24 hour concierge
- Approx. 626 sq ft (58.2 sq m)
- 0.2 mile from Waterloo Station
- Luxury residents facilities
- Furnished