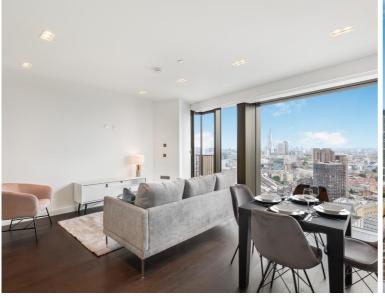

#### Description

A truly stunning 23rd floor 1 bedroom apartment in 8 Casson Square, a luxury development moments from Waterloo Station, SE1.

Offered fully furnished, this luxury 1 bedroom apartment is situated on the 23rd floor and comprises large double bedroom with fully fitted wardrobes, spacious living area with floor to ceiling glazing maximising natural light, stunning Eastern views towards The Shard and the City of London, fully fitted open plan kitchen to include Miele and Siemens appliances, contemporary bathroom, wood flooring and excellent storage space. The property has a high specification throughout featuring comfort cooling, underfloor heating and smart home technology.

The development benefits from top of the range amenities which include an on-site gym, swimming pool with spa, exclusive resident's lounge and 24-hour concierge. 8 Casson Square is in the heart of Southbank and on the doorstep of Waterloo Station (0.2 miles) and moments from the iconic London Eye. The City of London is within easy reach as is London's famous West End.