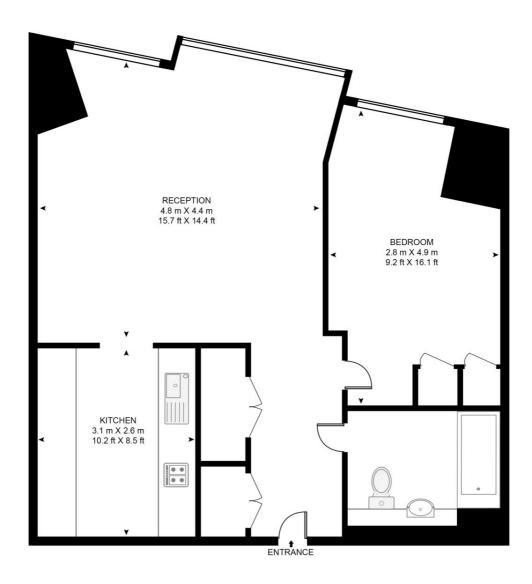

### Floorplan

626 sq ft | 58 sq m

## 8 CASSON SQUARE APPROXIMATE GROSS INTERNAL FLOOR AREA 626 SQ.FT (58.2 SQ.M)

#### TWENTY THIRD FLOOR

This floor plan has been defined by the RICS Code of Measurement. This floor plan and all others are for approximate representative purposes only and upon usage is agreed to as such by the client.