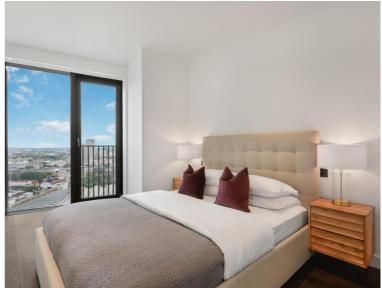

#### Description

A truly stunning 23rd floor 1 bedroom apartment in 8 Casson Square, a luxury development moments from Waterloo Station, SE1.

Offered fully furnished, this luxury 1 bedroom apartment is situated on the 23rd floor and comprises large double bedroom with fully fitted wardrobes, spacious living area with floor to ceiling glazing maximising natural light, stunning Eastern views towards The Shard and the City of London, fully fitted open plan kitchen to include Miele and Siemens appliances, contemporary bathroom, wood flooring and excellent storage space. The property has a high specification throughout featuring comfort cooling, underfloor heating and smart home technology.

We understand that cooling / heating is delivered via a commun

- 1 Bedroom
- 1 Bathroom
- 23rd Floor
- Easterly views towards The Shard
- Luxury fitted kitchen with Miele appliances
- 24 hour concierge
- Approx. 626 sq ft (58.2 sq m)
- 0.2 mile from Waterloo Station
- Luxury residents facilities
- Furnished