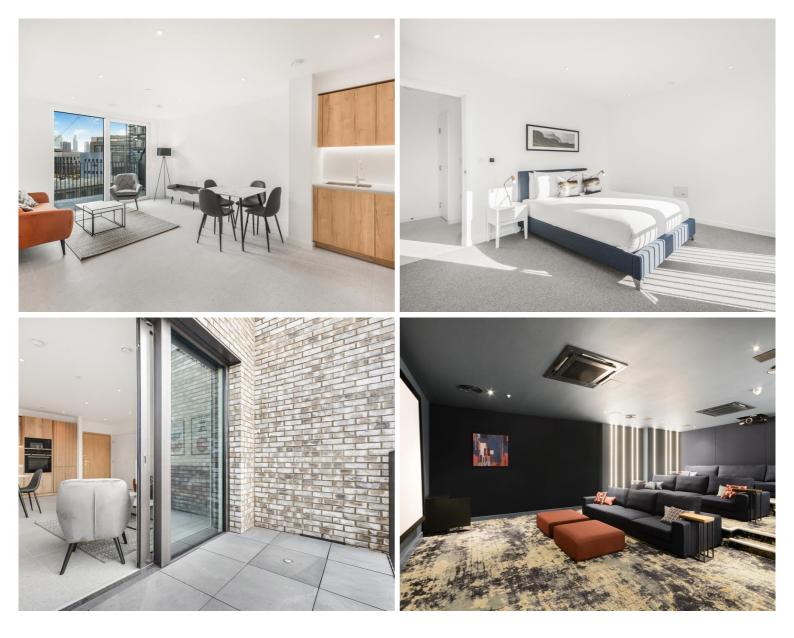

## Description

A spacious courtyard facing 1 bedroom apartment in the sought after Georgette Apartments, Silk District, E1, well connect for the City of London.

This furnished apartment is situated on the 5th floor and boasts open plan living / dining area, large balcony, double bedroom with large fitted wardrobes, luxury bathroom, fully fitted kitchen with Oak effect finish, tiled flooring and excellent storage space.

This stunning development boasts 24 hour concierge on site gym, cinema room, rooftop gardens and resident's lounge. The Silk District is within easy reach of the City of London and in the heart of the Whitechapel regeneration area, approximately 0.3 miles from Whitechapel Underground / Crossrail station.

- 1 Bedroom
- 1 Bathroom
- 5th Floor
- Balcony
- On-site amenities including cinema, gym and resident's lounge
- 24 hour concierge
- 0.3 miles from Whitechapel Station
- Approx. 605 sq ft (56.2 sq m)
- Furnished
- EPC: B