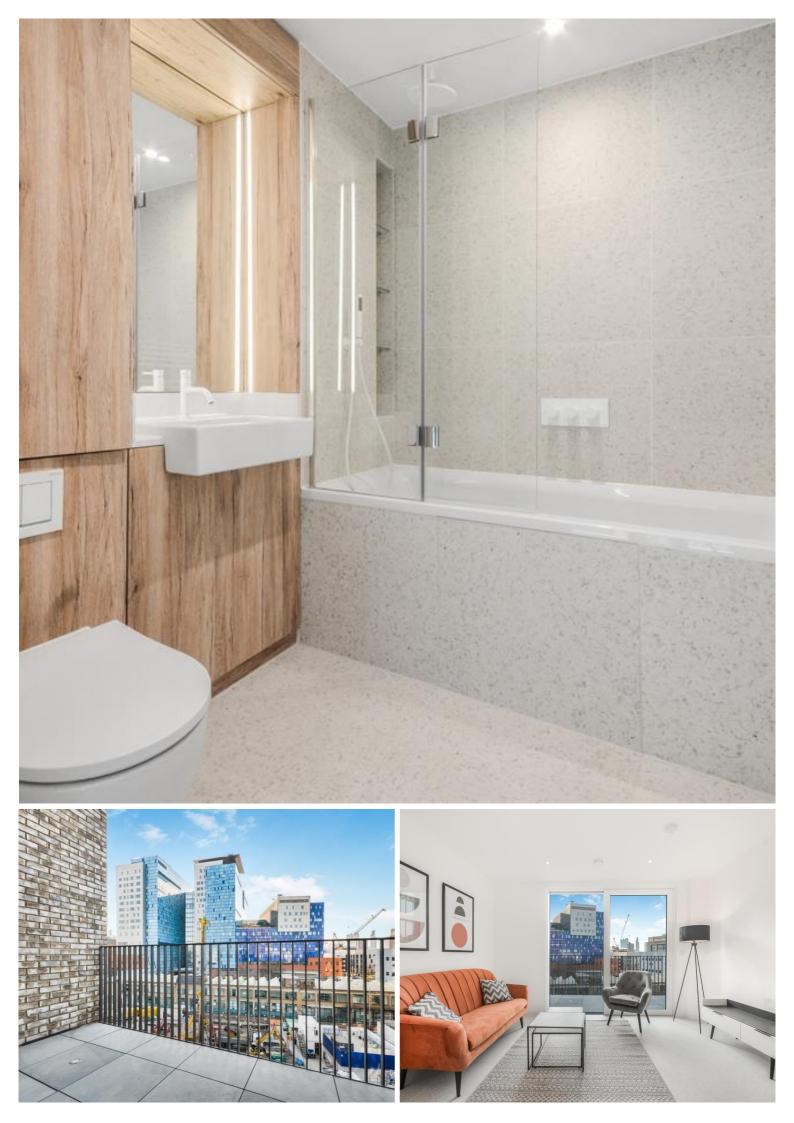

## Description

A spacious courtyard facing 1 bedroom apartment in the sought after Georgette Apartments, Silk District, E1, well connect for the City of London.

This furnished apartment is situated on the 5th floor and boasts open plan living / dining area, large balcony, double bedroom with large fitted wardrobes, luxury bathroom, fully fitted kitchen with Oak effect finish, tiled flooring and excellent storage space.

- 1 Bedroom
- 1 Bathroom
- 5th Floor
- Balcony
- On-site amenities including cinema, gym and resident's lounge
- 24 hour concierge
- 0.3 miles from Whitechapel Station
- Approx. 605 sq ft (56.2 sq m)
- Furnished
- EPC: B