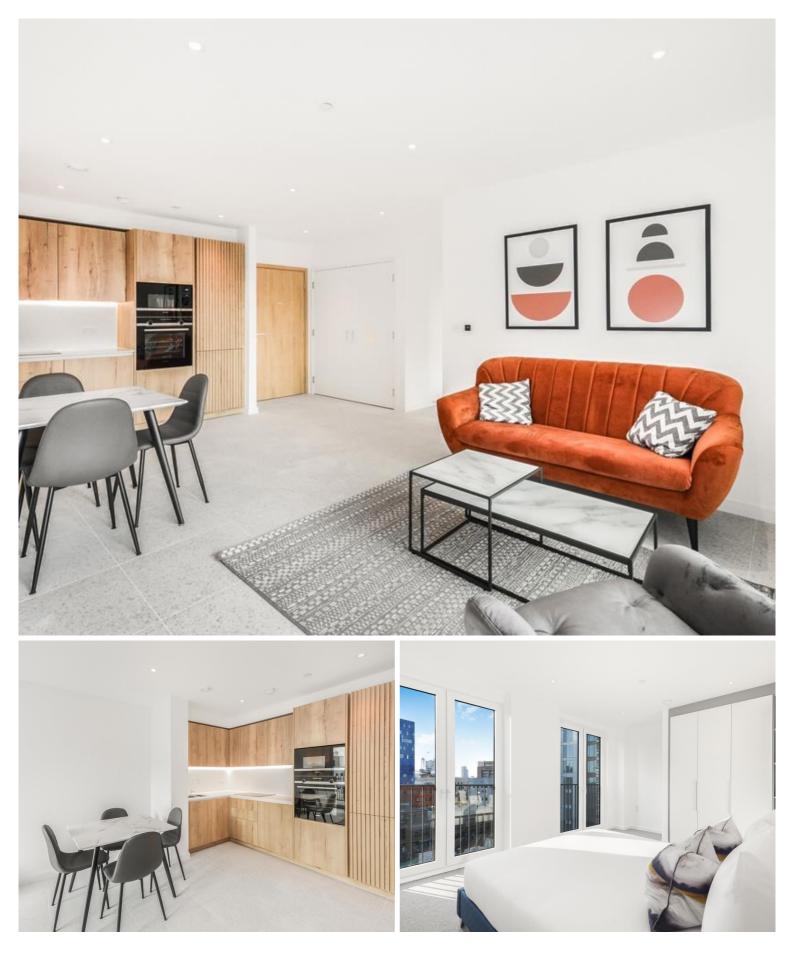

## Description

A spacious courtyard facing 1 bedroom apartment in the sought after Georgette Apartments, Silk District, E1, well connect for the City of London.

This furnished apartment is situated on the 5th floor and boasts open plan living / dining area, large balcony, double bedroom with large fitted wardrobes, luxury bathroom, fully fitted kitchen with Oak effect finish, tiled flooring and excellent storage space.

This stunning development boasts 24 hour concierge on site gym, cinema room, rooftop gardens and resident's lounge. The Silk District is within easy reach of the City of London and in the heart of the Whitechapel regeneration area, approximately 0.3 miles from Whitechapel Underground / Crossrail station.

- 1 Bedroom
- 1 Bathroom
- 5th Floor
- Balcony
- On-site amenities including cinema, gym and resident's lounge
- 24 hour concierge
- 0.3 miles from Whitechapel Station
- Approx. 605 sq ft (56.2 sq m)
- Furnished
- EPC: B