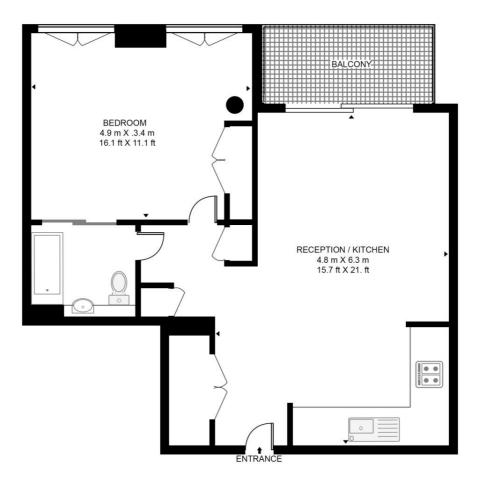

## GEORGETTE APARTMENTS, SILK DISTRICT

APPROXIMATE GROSS INTERNAL FLOOR AREA 605 SQ.FT (56.2 SQ.M)

## FIFTH FLOOR

This floor plan has been defined by the RICS Code of Measurement. This floor plan and all others are for approximate representative purposes only and upon usage is agreed to as such by the client. WWW: hdvirtualart.com | TEL: 0203.974.1567 | EMAIL: info@hdvirtualart.com