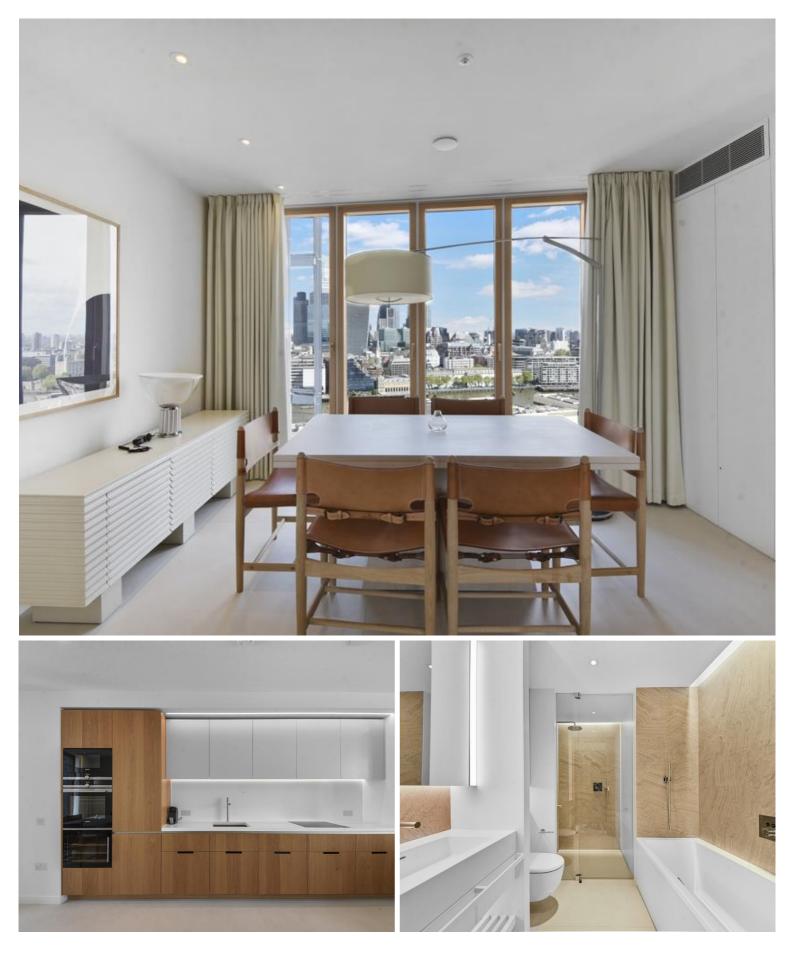

# Description

Exclusive to the market! JLL are excited to present Shard Place. A meticulously designed selection of two bedroom apartments, nestled beside the iconic Shard building in the heart of London.

Discover an unparalleled living experience at Shard Place, an exclusive collection of meticulously designed apartments at Shard Quarter.

Each apartment has bespoke oak furniture throughout, integrated Siemens kitchen appliances, fitted wardrobes, floorto-ceiling windows, and underfloor heating/ comfort cooling. A selection of apartments come with naturally ventilated winter gardens offering a sophisticated space for living and relaxation.

Other outstanding amenities include a stunning double-height orangery with a south-facing terrace and private residents lounge, providing the ideal settings to unwind.

- Two double bedrooms
- One family bathroom and one en-suite
- Private winter garden
- 24-hour concierge & security
- Amenities such as a private gym, pool, cinema, residents lounge, and orangery
- Minutes away from London Bridge Station
- Fully furnished with bespoke oak furniture
- EPC: B
- Council tax band: H
- Deposit amount: £8,340 (estimate) and an initial holding deposit of 1 week's rent is payable to re