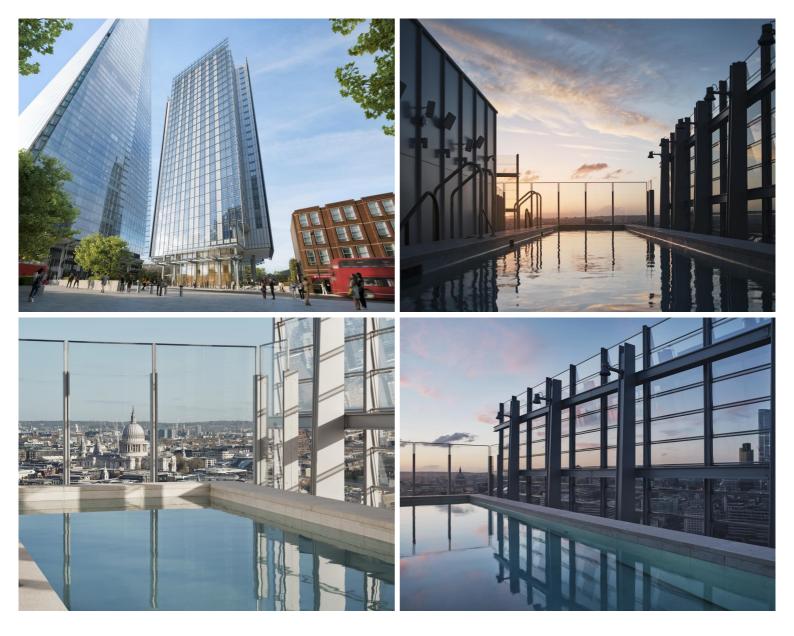

Residents are free to enjoy London's highest heated rooftop swimming pool and sun deck, offering a serene retreat high above the City streets. The private wellness suite complete with a steam room & sauna is found alongside the cutting-edge gym facilities equipped with the latest Technogym equipment.

Other outstanding amenities include a stunning double-height orangery with a south-facing terrace and private residents lounge, providing the ideal settings to unwind.

- Two double bedrooms
- One family bathroom and one en-suite
- Private winter garden
- 24-hour concierge & security
- Amenities such as a private gym, pool, cinema, residents lounge, and orangery
- Minutes away from London Bridge Station
- Fully furnished with bespoke oak furniture
- EPC: B
- Council tax band: H
- Deposit amount: £8,340 (estimate) and an initial holding deposit of 1 week's rent is payable to re