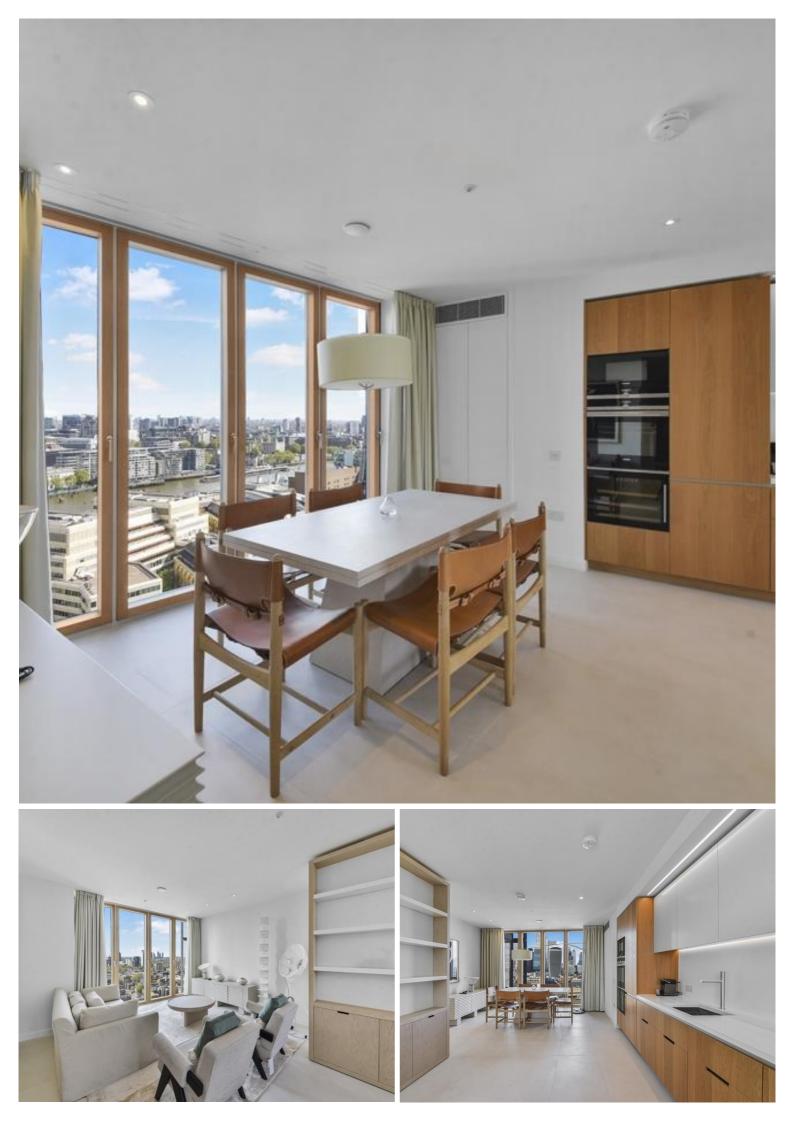

Discover an unparalleled living experience at Shard Place, an exclusive collection of meticulously designed apartments at Shard Quarter.

Each apartment has bespoke oak furniture throughout, integrated Siemens kitchen appliances, fitted wardrobes, floorto-ceiling windows, and underfloor heating/ comfort cooling. A selection of apartments come with naturally ventilated winter gardens offering a sophisticated space for living and relaxation.

Other outstanding amenities include a stunning double-height orangery with a south-facing terrace and private residents lounge, providing the ideal settings to unwind.

- Two double bedrooms
- One family bathroom and one en-suite
- Private winter garden
- 24-hour concierge & security
- Amenities such as a private gym, pool, cinema, residents lounge, and orangery
- Minutes away from London Bridge Station
- Fully furnished with bespoke oak furniture
- EPC: B
- Council tax band: H
- Deposit amount: £8,340 (estimate) and an initial holding deposit of 1 week's rent is payable to re