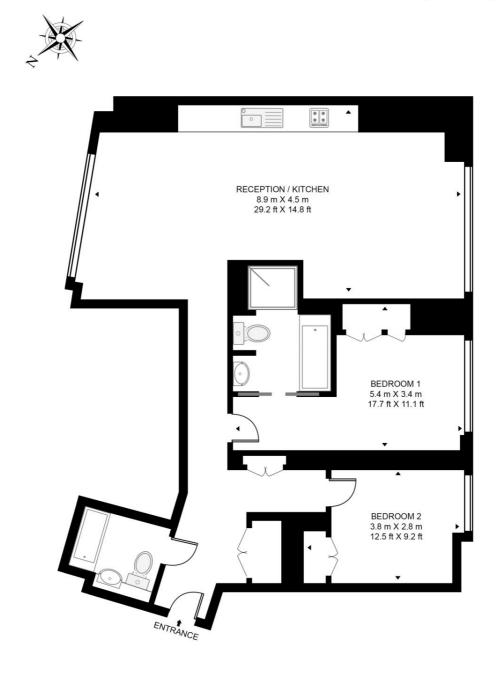

## SHARD PLACE, SHARD QUARTER

APPROXIMATE GROSS INTERNAL FLOOR AREA 1003 SQ.FT (93.2 SQ.M)

#### TWENTY SECOND FLOOR

This floor plan has been defined by the RICS Code of Measurement. This floor plan and all others are for approximate representative purposes only and upon usage is agreed to as such by the client. WWW: hdvirtualart.com | TEL: 0203.974.1567 | EMAIL: info@hdvirtualart.com