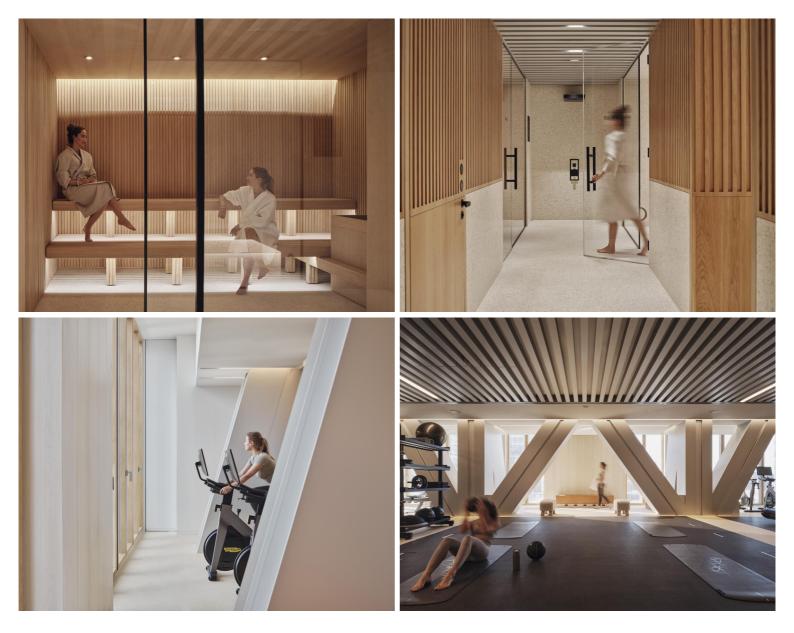

Residents are free to enjoy London's highest heated rooftop swimming pool and sun deck, offering a serene retreat high above the City streets. The private wellness suite complete with a steam room & sauna is found alongside the cutting-edge gym facilities equipped with the latest Technogym equipment.

Other outstanding amenities include a stunning double-height orangery with a south-facing terrace and private residents lounge, providing the ideal settings to unwind.

- One double bedrooms
- One family bathroom
- Private winter garden
- 24-hour concierge & security
- Amenities such as a private gym, pool, cinema, residents lounge, and orangery
- Minutes away from London Bridge Station
- Fully furnished with bespoke oak furniture
- EPC: B
- Council tax band: H
- Deposit amount: £4,500 (estimate) and an initial holding deposit of 1 week's rent is payable to res