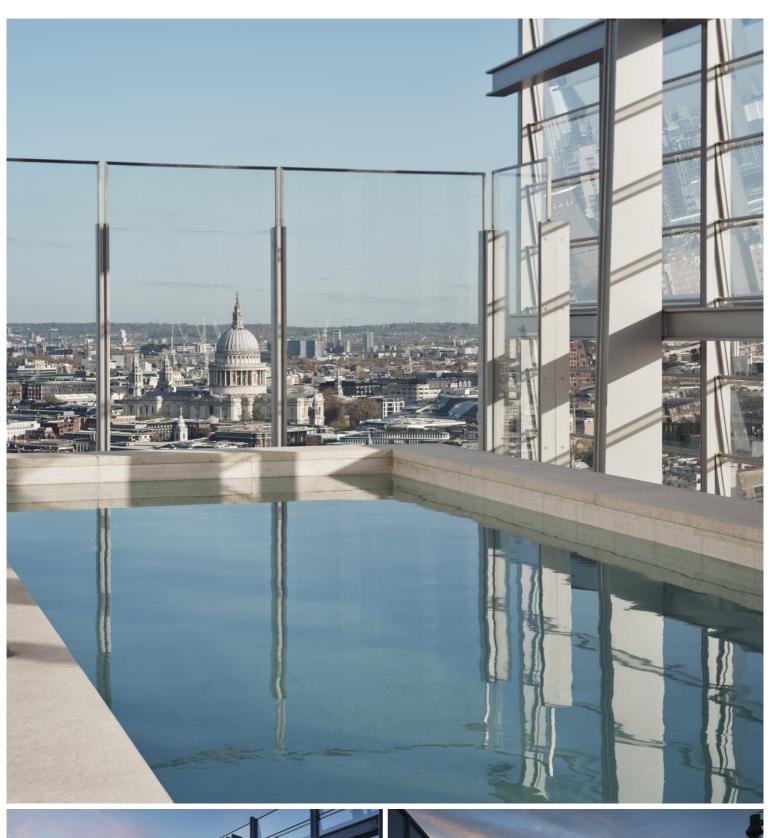

Residents are free to enjoy London's highest heated rooftop swimming pool and sun deck, offering a serene retreat high above the City streets. The private wellness suite complete with a steam room & sauna is found alongside the cutting-edge gym facilities equipped with the latest Technogym equipment.