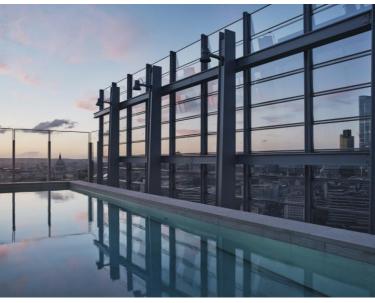

Residents are free to enjoy London's highest heated rooftop swimming pool and sun deck, offering a serene retreat high above the City streets. The private wellness suite complete with a steam room & sauna is found alongside the cutting-edge gym facilities equipped with the latest Technogym equipment.