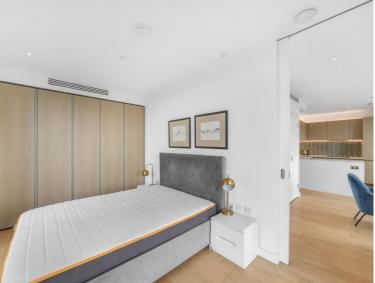

### Description

A spectacular 1 bedroom apartment in the Atlas Building, situated next to Old Street. EC1

Situated on the 20th floor, this spacious 1 bedroom apartment is furnished to a high standard and offers approximately 540 sq. ft. of living space. The apartment comprises a large open plan reception with fully fitted kitchen, large East facing balcony with stunning views towards of the City and towards Canary Wharf and Stratford Olympic Park, bedroom with large fitted wardrobe, luxury bathroom with Porcelain finish and solid wood flooring.

- 1 Bedroom
- 1 Bathroom
- Private balcony
- On-site leisure facilities including pool, spa and cinema
- 24 hour concierge
- 0.1 miles from Old Street Station
- Approx. 540 sq ft (50.2 sq m)
- Furnished
- EPC: B
- Council tax: Band E