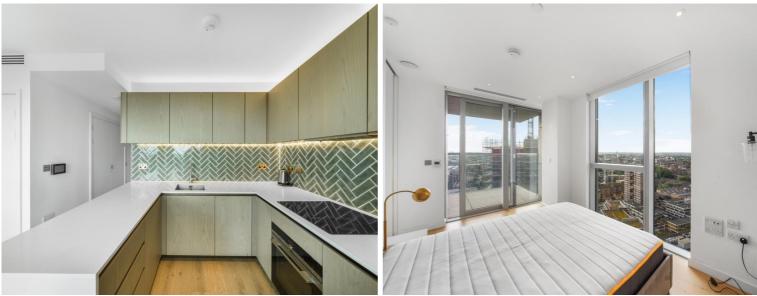

### Description

A spectacular 1 bedroom apartment in the Atlas Building, situated next to Old Street. EC1

Situated on the 20th floor, this spacious 1 bedroom apartment is furnished to a high standard and offers approximately 540 sq. ft. of living space. The apartment comprises a large open plan reception with fully fitted kitchen, large East facing balcony with stunning views towards of the City and towards Canary Wharf and Stratford Olympic Park, bedroom with large fitted wardrobe, luxury bathroom with Porcelain finish and solid wood flooring.

- 1 Bedroom
- 1 Bathroom
- Private balcony
- On-site leisure facilities including pool, spa and cinema
- 24 hour concierge
- 0.1 miles from Old Street Station
- Approx. 540 sq ft (50.2 sq m)
- Furnished
- EPC: B
- Council tax: Band E