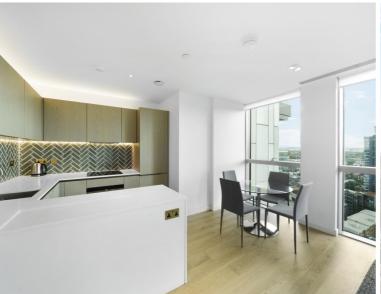

### Description

A spectacular 1 bedroom apartment in the Atlas Building, situated next to Old Street. EC1

Situated on the 20th floor, this spacious 1 bedroom apartment is furnished to a high standard and offers approximately 540 sq. ft. of living space. The apartment comprises a large open plan reception with fully fitted kitchen, large East facing balcony with stunning views towards of the City and towards Canary Wharf and Stratford Olympic Park, bedroom with large fitted wardrobe, luxury bathroom with Porcelain finish and solid wood flooring.

- 1 Bedroom
- 1 Bathroom
- Private balcony
- On-site leisure facilities including pool, spa and cinema
- 24 hour concierge
- 0.1 miles from Old Street Station
- Approx. 540 sq ft (50.2 sq m)
- Furnished
- EPC: B
- Council tax: Band E