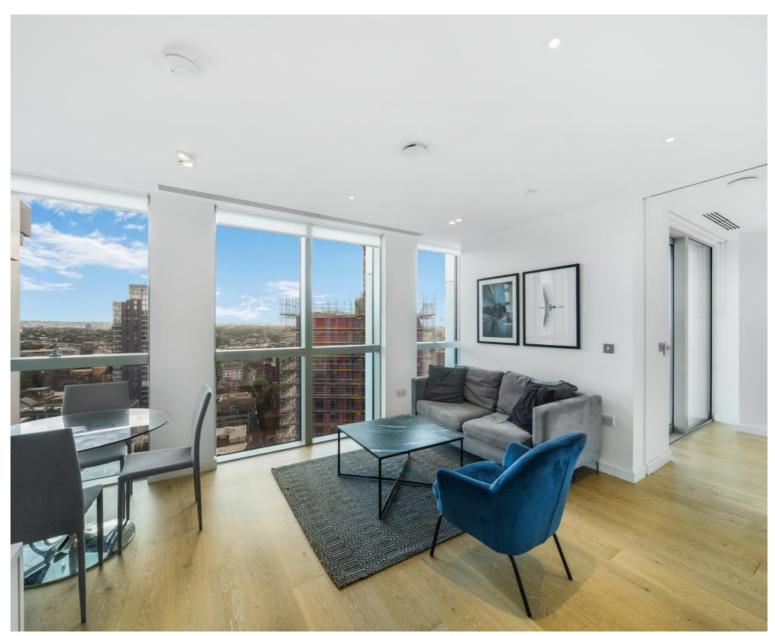

### Description

A spectacular 1 bedroom apartment in the Atlas Building, situated next to Old Street. EC1

Situated on the 20th floor, this spacious 1 bedroom apartment is furnished to a high standard and offers approximately 540 sq. ft. of living space. The apartment comprises a large open plan reception with fully fitted kitchen, large East facing balcony with stunning views towards of the City and towards Canary Wharf and Stratford Olympic Park, bedroom with large fitted wardrobe, luxury bathroom with Porcelain finish and solid wood flooring.

- 1 Bedroom
- 1 Bathroom
- Private balcony
- On-site leisure facilities including pool, spa and cinema
- 24 hour concierge
- 0.1 miles from Old Street Station
- Approx. 540 sq ft (50.2 sq m)
- Furnished
- EPC: B
- Council tax: Band E