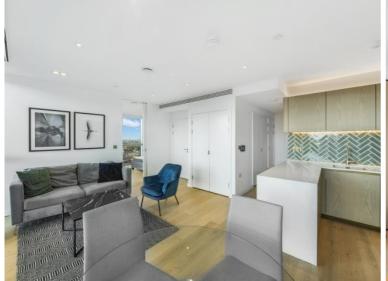

### Description

A spectacular 1 bedroom apartment in the Atlas Building, situated next to Old Street. EC1

Situated on the 20th floor, this spacious 1 bedroom apartment is furnished to a high standard and offers approximately 540 sq. ft. of living space. The apartment comprises a large open plan reception with fully fitted kitchen, large East facing balcony with stunning views towards of the City and towards Canary Wharf and Stratford Olympic Park, bedroom with large fitted wardrobe, luxury bathroom with Porcelain finish and solid wood flooring.

- 1 Bedroom
- 1 Bathroom
- Private balcony
- On-site leisure facilities including pool, spa and cinema
- 24 hour concierge
- 0.1 miles from Old Street Station
- Approx. 540 sq ft (50.2 sq m)
- Furnished
- EPC: B
- Council tax: Band E