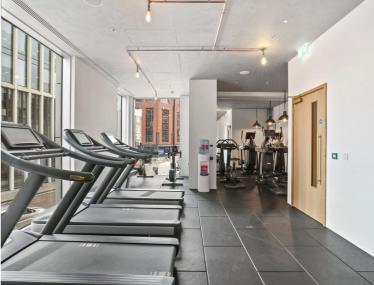

The Atlas Building is next to Old Street station (0.1 mile) and ideally situated for the City, Hoxton, Shoreditch and Angel. The development offers top of the range amenities which includes pool, spa, gymnasium, private cinema room, resident's only business lounge and 24 hour concierge.

- 1 Bedroom
- 1 Bathroom
- Private balcony
- On-site leisure facilities including pool, spa and cinema
- 24 hour concierge
- 0.1 miles from Old Street Station
- Approx. 540 sq ft (50.2 sq m)
- Furnished
- EPC: B
- Council tax: Band E