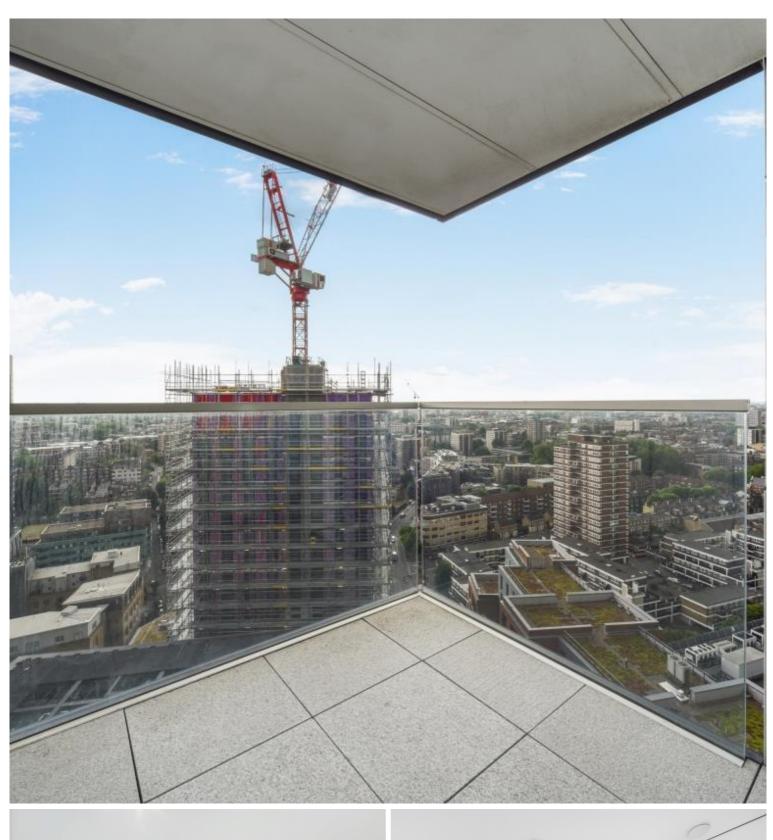

### Description

A spectacular 1 bedroom apartment in the Atlas Building, situated next to Old Street. EC1

Situated on the 20th floor, this spacious 1 bedroom apartment is furnished to a high standard and offers approximately 540 sq. ft. of living space. The apartment comprises a large open plan reception with fully fitted kitchen, large East facing balcony with stunning views towards of the City and towards Canary Wharf and Stratford Olympic Park, bedroom with large fitted wardrobe, luxury bathroom with Porcelain finish and solid wood flooring.

- 1 Bedroom
- 1 Bathroom
- Private balcony
- On-site leisure facilities including pool, spa and cinema
- 24 hour concierge
- 0.1 miles from Old Street Station
- Approx. 540 sq ft (50.2 sq m)
- Furnished
- EPC: B
- Council tax: Band E