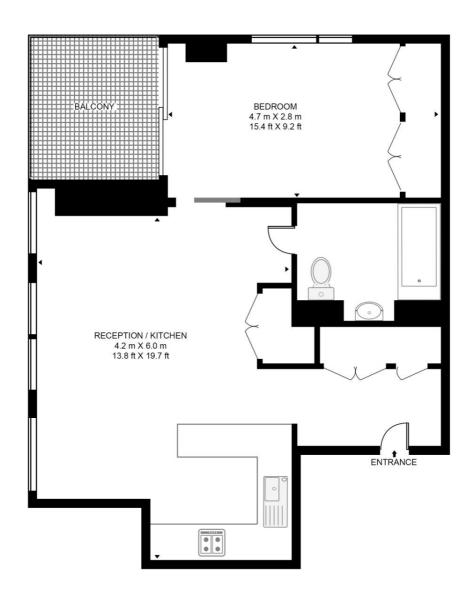

## Floorplan

540 sq ft | 50 sq m

### ATLAS BUILDING, 145 CITY ROAD

APPROXIMATE GROSS INTERNAL FLOOR AREA 540 SQ.FT (50.2 SQ.M)

#### TWENTIETH FLOOR

This floor plan has been defined by the RICS Code of Measurement. This floor plan and all others are for approximate representative purposes only and upon usage is agreed to as such by the client.