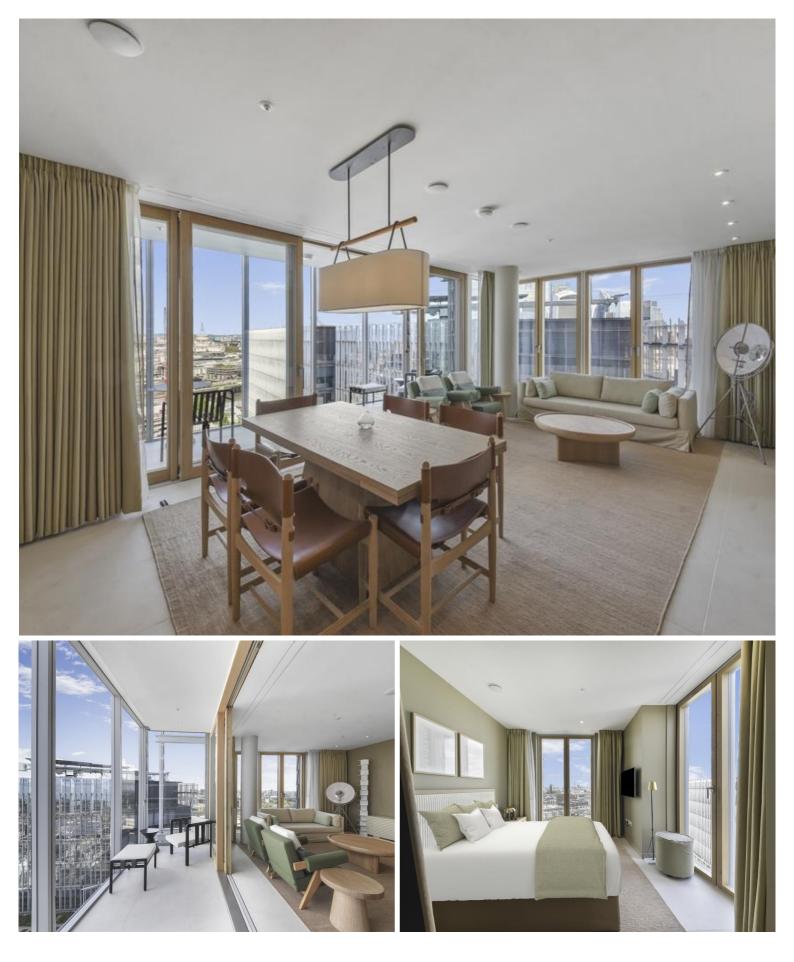

## Description

Exclusive to the market! JLL are excited to present Shard Place. A meticulously designed selection of three bedroom apartments, nestled beside the iconic Shard building in the heart of London.

Discover an unparalleled living experience at Shard Place, an exclusive collection of meticulously designed apartments at Shard Quarter.

Each apartment has bespoke oak furniture throughout, integrated Siemens kitchen appliances, fitted wardrobes, floorto-ceiling windows, and underfloor heating/ comfort cooling. A selection of apartments come with naturally ventilated winter gardens offering a sophisticated space for living and relaxation.

Other outstanding amenities include a stunning double-height orangery with a south-facing terrace and private residents lounge, providing the ideal settings to unwind.

- Three double bedrooms
- One family bathroom and one en-suite
- Private winter garden
- 24-hour concierge & security
- Amenities such as a private gym, pool, cinema, residents lounge, and orangery
- Minutes away from London Bridge Station
- Fully furnished with bespoke oak furniture
- EPC: B
- Council tax band: H
- Deposit amount: £11,700 (estimate) and an initial holding deposit of 1 week's rent is payable to re