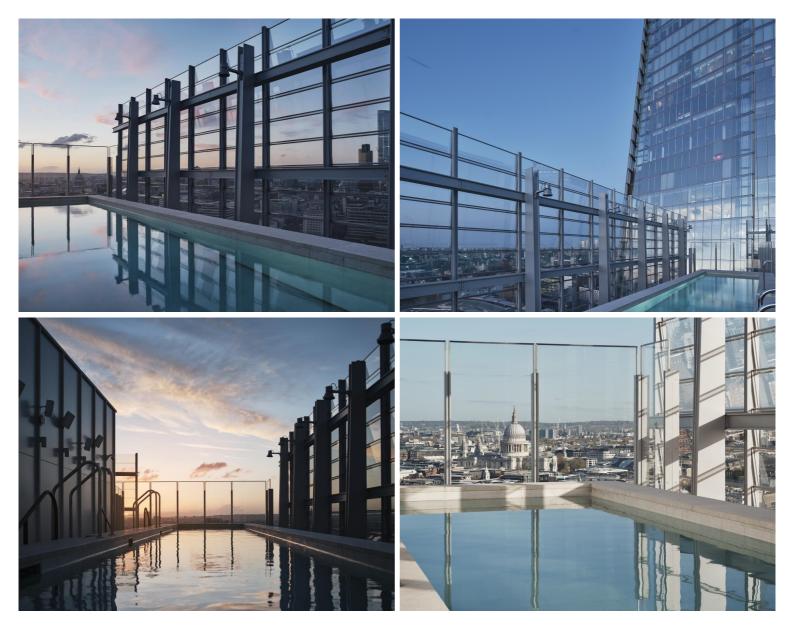

Residents are free to enjoy London's highest heated rooftop swimming pool and sun deck, offering a serene retreat high above the City streets. The private wellness suite complete with a steam room & sauna is found alongside the cutting-edge gym facilities equipped with the latest Technogym equipment.