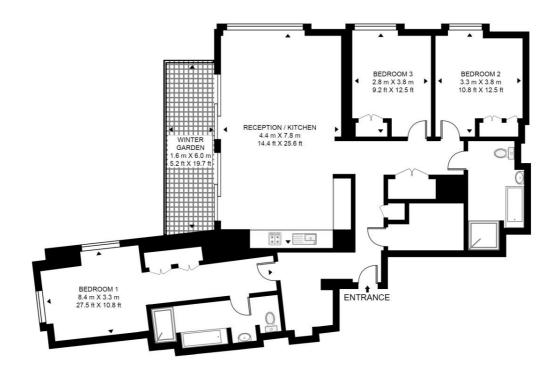

## SHARD PLACE, SHARD QUARTER

APPROXIMATE GROSS INTERNAL FLOOR AREA 1481 SQ.FT (137 SQ.M)

## TWENTY SECOND FLOOR

This floor plan has been defined by the RICS Code of Measurement. This floor plan and all others are for approximate representative purposes only and upon usage is agreed to as such by the client. WWW: hdvirtualart.com | TEL: 0203.974.1567 | EMAIL: info@hdvirtualart.com