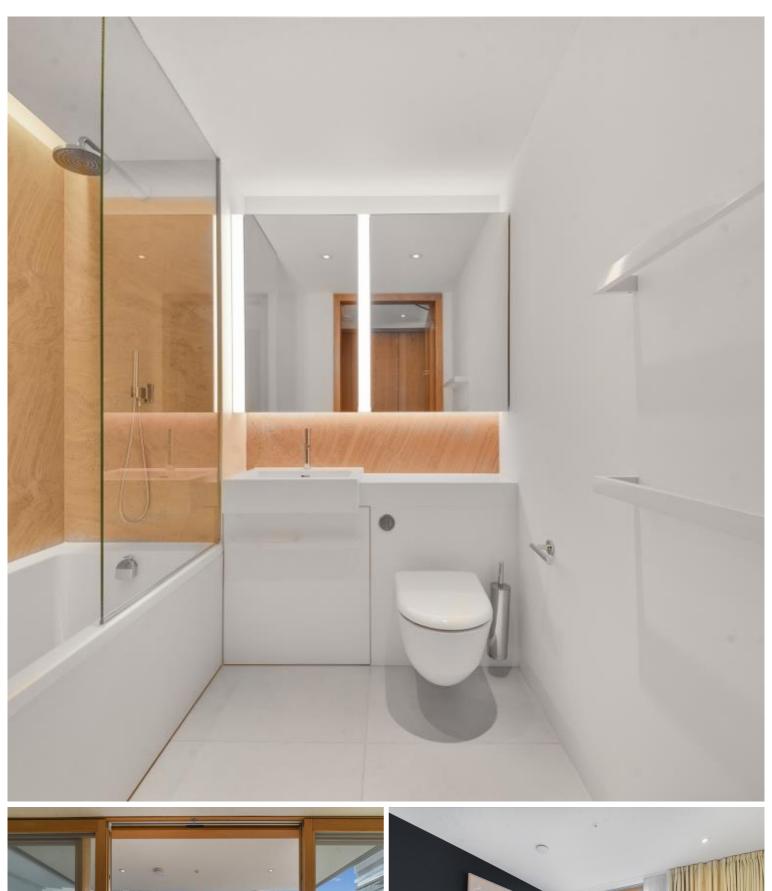

Other outstanding amenities include a stunning double-height orangery with a south-facing terrace and private residents lounge, providing the ideal settings to unwind.

- One double bedrooms
- One family bathroom
- Private winter garden
- 24-hour concierge & security
- Amenities such as a private gym, pool, cinema, residents lounge, and orangery
- Minutes away from London Bridge Station
- Fully furnished with bespoke oak furniture
- EPC: B
- Council tax band: H
- Deposit amount: £4,575 (estimate) and an initial holding deposit of 1 week's rent is payable to res