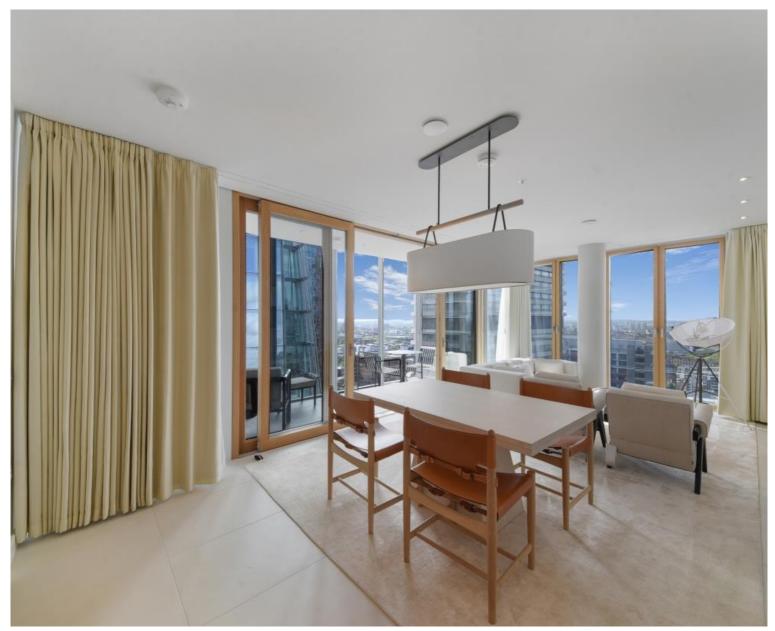

Discover an unparalleled living experience at Shard Place, an exclusive collection of meticulously designed apartments at Shard Quarter.

Each apartment has bespoke oak furniture throughout, integrated Siemens kitchen appliances, fitted wardrobes, floor-to-ceiling windows, and underfloor heating/ comfort cooling. A selection of apartments come with naturally ventilated winter gardens offering a sophisticated space for living and relaxation.

Residents are free to enjoy London's highest heated rooftop swimming pool and sun deck, offering a serene retreat high above the City streets. The private wellness suite complete with a steam room & sauna is found alongside the cutting-edge gym facilities equipped with the latest Technogym equipment.

Other outstanding amenities include a stunning double-height orangery with a south-facing terrace and private residents lounge, providing the ideal settings to unwind.

- One double bedrooms
- One family bathroom
- Private winter garden
- 24-hour concierge & security
- Amenities such as a private gym, pool, cinema, residents lounge, and orangery
- Minutes away from London Bridge Station
- Fully furnished with bespoke oak furniture
- EPC: B
- Council tax band: H
- Deposit amount: £4,575 (estimate) and an initial holding deposit of 1 week's rent is payable to res