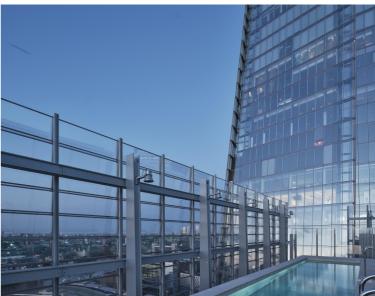

Residents are free to enjoy London's highest heated rooftop swimming pool and sun deck, offering a serene retreat high above the City streets. The private wellness suite complete with a steam room & sauna is found alongside the cutting-edge gym facilities equipped with the latest Technogym equipment.

Other outstanding amenities include a stunning double-height orangery with a south-facing terrace and private residents lounge, providing the ideal settings to unwind.

- One double bedrooms
- One family bathroom
- Private winter garden
- 24-hour concierge & security
- Amenities such as a private gym, pool, cinema, residents lounge, and orangery
- Minutes away from London Bridge Station
- Fully furnished with bespoke oak furniture
- EPC: B
- Council tax band: H
- Deposit amount: £4,575 (estimate) and an initial holding deposit of 1 week's rent is payable to res