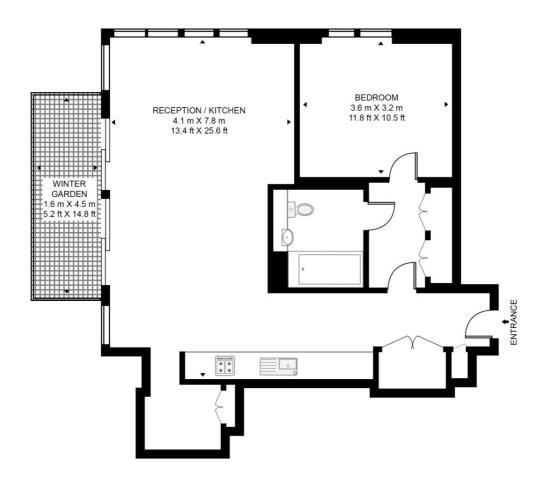

## Floorplan

sq ft | sq m

#### SHARD PLACE, SHARD QUARTER

APPROXIMATE GROSS INTERNAL FLOOR AREA 805 SQ.FT (74.8 SQ.M)

### TWENTY SECOND FLOOR

This floor plan has been defined by the RICS Code of Measurement. This floor plan and all others are for approximate representative purposes only and upon usage is agreed to as such by the client.