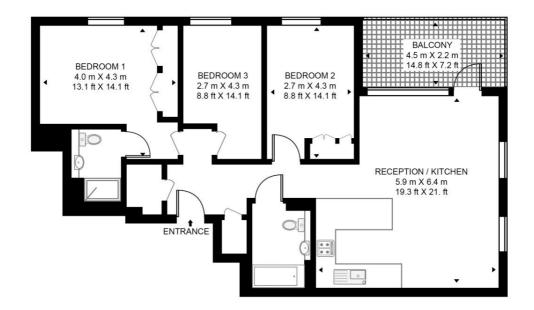

## Description

This brand new three bedroom property has been both finished and furnished to the highest standard with luxurious fixtures and fittings throughout.

The property benefits from an open plan reception room with fully fitted kitchen and leading to a private balcony.

There are three spacious double bedrooms with the master benefitting from great storage and an ensuite bathroom. The property also benefits from  $5^*$  onsite leisure facilities, water gardens and 24 hour concierge.

- Brand new
- 3 Bedrooms
- 2 Bathrooms, plus 1 ensuite
- 12th floor with stunning views
- Private Balcony
- Amenities including swimming pool, sauna, steam room, gym, squash court, cinema & virtual golf
- 24 hour concierge
- 0.7 miles from Tower Hill station (District/ Circle line)
- 0.8 miles from Shadwell Station (Overground/DLR)
- One allocated parking space

## **BOXWOOD GARDENS**

APPROXIMATE GROSS INTERNAL FLOOR AREA 1068 SQ.FT (99.2 SQ.M)

## TWELFTH FLOOR

This floor plan has been defined by the RICS Code of Measurement. This floor plan and all others are for approximate representative purposes only and upon usage is agreed to as such by the client. WWW: hdvirtualart.com | TEL: 0203.974.1567 | EMAIL: info@hdvirtualart.com