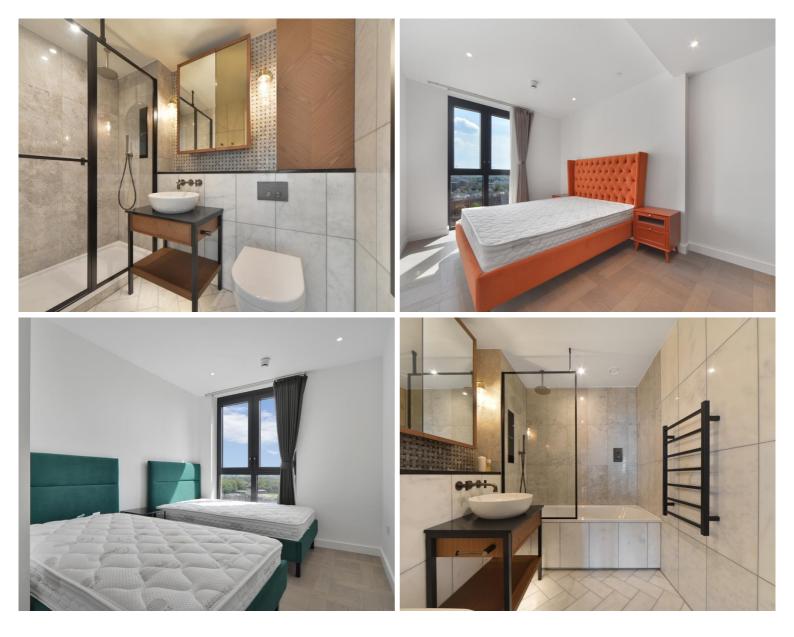

There are three spacious double bedrooms with the master benefitting from great storage and an ensuite bathroom. The property also benefits from  $5^*$  onsite leisure facilities, water gardens and 24 hour concierge.

- Brand new
- 3 Bedrooms
- 2 Bathrooms, plus 1 ensuite
- 12th floor with stunning views
- Private Balcony
- Amenities including swimming pool, sauna, steam room, gym, squash court, cinema & virtual golf
- 24 hour concierge
- 0.7 miles from Tower Hill station (District/ Circle line)
- 0.8 miles from Shadwell Station (Overground/DLR)
- One allocated parking space