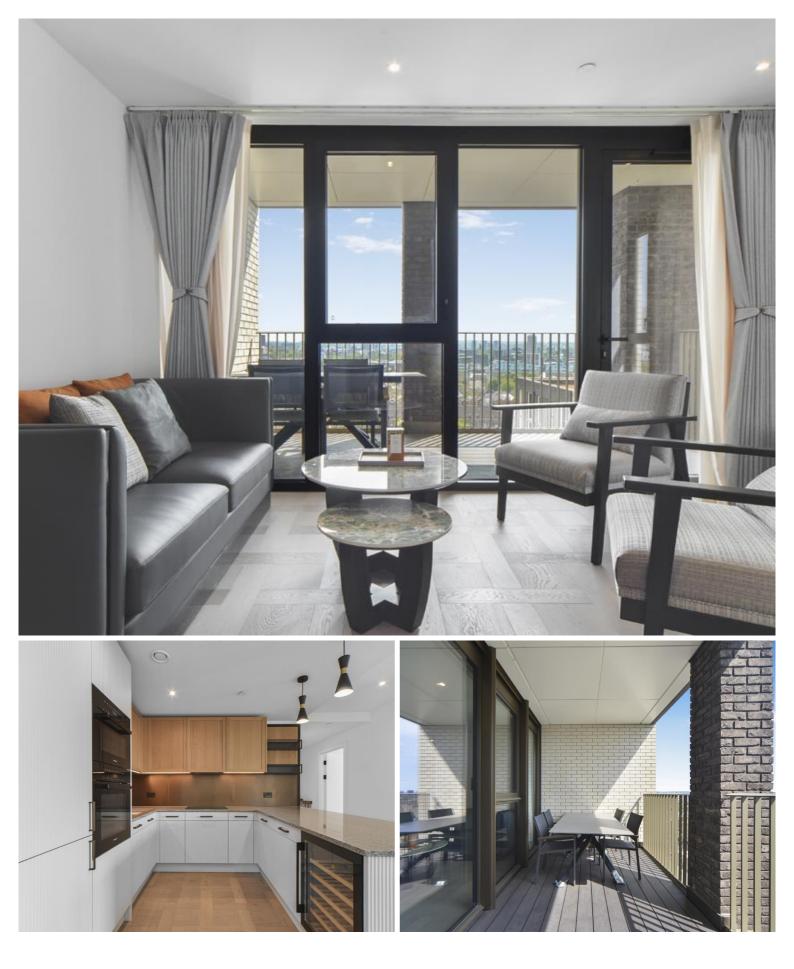

## Description

This brand new three bedroom property has been both finished and furnished to the highest standard with luxurious fixtures and fittings throughout.

The property benefits from an open plan reception room with fully fitted kitchen and leading to a private balcony.

There are three spacious double bedrooms with the master benefitting from great storage and an ensuite bathroom. The property also benefits from  $5^*$  onsite leisure facilities, water gardens and 24 hour concierge.

- Brand new
- 3 Bedrooms
- 2 Bathrooms, plus 1 ensuite
- 12th floor with stunning views
- Private Balcony
- Amenities including swimming pool, sauna, steam room, gym, squash court, cinema & virtual golf
- 24 hour concierge
- 0.7 miles from Tower Hill station (District/ Circle line)
- 0.8 miles from Shadwell Station (Overground/DLR)
- One allocated parking space