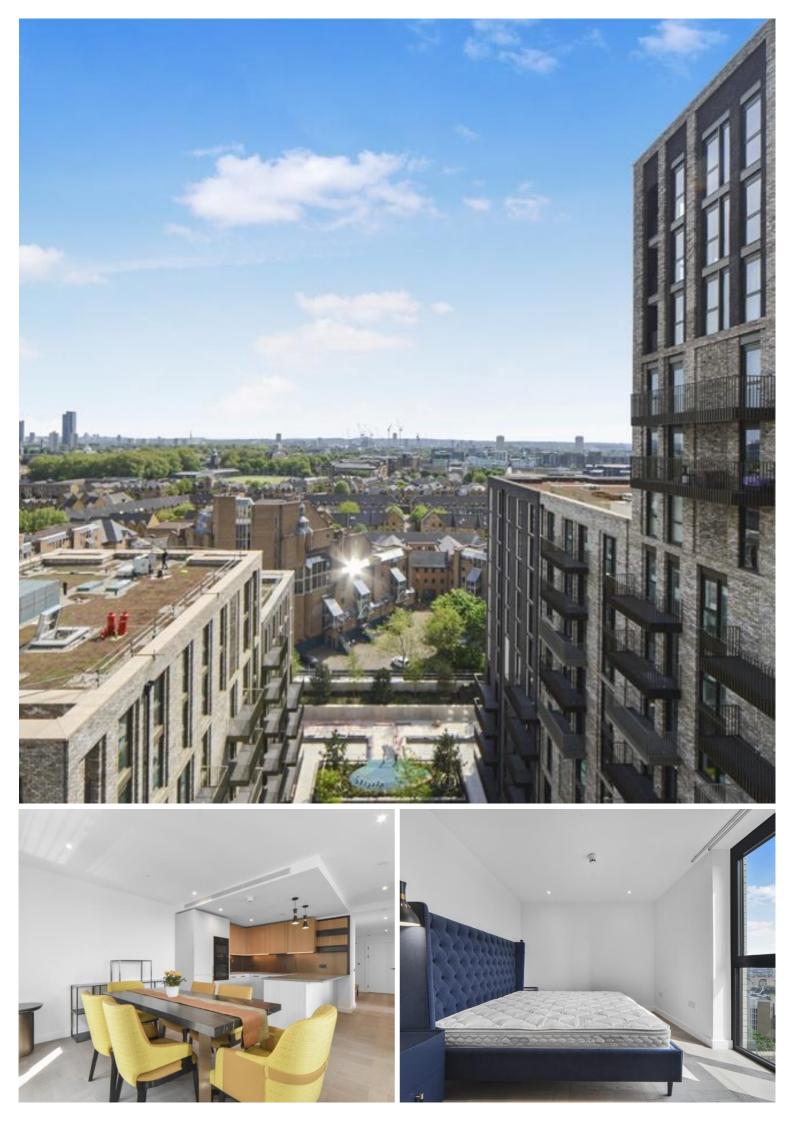

## Description

This brand new three bedroom property has been both finished and furnished to the highest standard with luxurious fixtures and fittings throughout.

The property benefits from an open plan reception room with fully fitted kitchen and leading to a private balcony.

There are three spacious double bedrooms with the master benefitting from great storage and an ensuite bathroom. The property also benefits from  $5^*$  onsite leisure facilities, water gardens and 24 hour concierge.

- Brand new
- 3 Bedrooms
- 2 Bathrooms, plus 1 ensuite
- 12th floor with stunning views
- Private Balcony
- Amenities including swimming pool, sauna, steam room, gym, squash court, cinema & virtual golf
- 24 hour concierge
- 0.7 miles from Tower Hill station (District/ Circle line)
- 0.8 miles from Shadwell Station (Overground/DLR)
- One allocated parking space