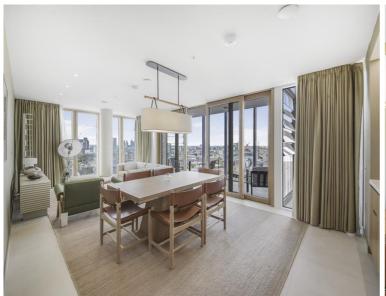

## Description

Exclusive to the market! JLL are excited to present Shard Place. A meticulously designed apartment, nestled beside the iconic Shard building in the heart of London.

Discover an unparalleled living experience at Shard Place, an exclusive collection of 176 meticulously designed apartments at Shard Quarter.

This 2 bedroom, 2 bathroom apartment is situated on the 22nd floor. The uniquely styled furnished apartment boasts 959 sq ft of space and has bespoke oak furniture throughout, integrated Miele kitchen appliances, fitted wardrobes, floor-to-ceiling windows, and underfloor heating/ comfort cooling. With a naturally ventilated winter garden and south-westerly views, this property offers a sophisticated space for living and relaxation.

Residents are free to enjoy London's highest heated rooftop swimming pool and sun deck, offering a serene retreat high above the City streets. The private wellness suite complete with a steam room & sauna is found alongside the cutting-edge gym facilities equipped with the latest Technogym equipment.

Other outstanding amenities include a stunning double-height o

- Two double bedrooms
- One family bathroom and one en-suite
- 22nd floor, with lift access
- Private winter garden with south-westerly views
- 24-hour concierge & security
- Amenities such as a private gym, pool, cinema, residents lounge, and orangery
- Minutes away from London Bridge Station
- Approx. 959 sq ft (89.1 sq m)
- Fully furnished with bespoke oak furniture
- EPC: B