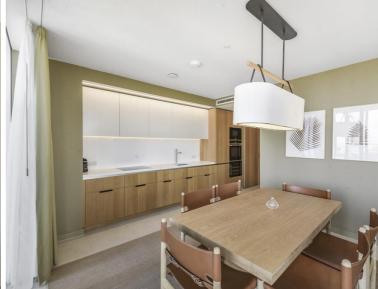

This 2 bedroom, 2 bathroom apartment is situated on the 22nd floor. The uniquely styled furnished apartment boasts 959 sq ft of space and has bespoke oak furniture throughout, integrated Miele kitchen appliances, fitted wardrobes, floor-to-ceiling windows, and underfloor heating/ comfort cooling. With a naturally ventilated winter garden and south-westerly views, this property offers a sophisticated space for living and relaxation.