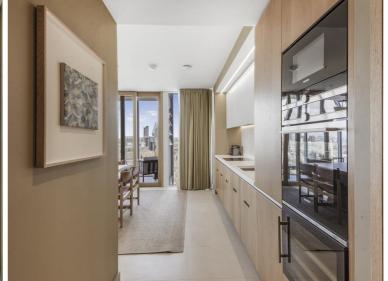

This 2 bedroom, 2 bathroom apartment is situated on the 22nd floor. The uniquely styled furnished apartment boasts 959 sq ft of space and has bespoke oak furniture throughout, integrated Miele kitchen appliances, fitted wardrobes, floor-to-ceiling windows, and underfloor heating/ comfort cooling. With a naturally ventilated winter garden and south-westerly views, this property offers a sophisticated space for living and relaxation.

Other outstanding amenities include a stunning double-height o

- Two double bedrooms
- One family bathroom and one en-suite
- 22nd floor, with lift access
- Private winter garden with south-westerly views
- 24-hour concierge & security
- Amenities such as a private gym, pool, cinema, residents lounge, and orangery
- Minutes away from London Bridge Station
- Approx. 959 sq ft (89.1 sq m)
- Fully furnished with bespoke oak furniture
- EPC: B