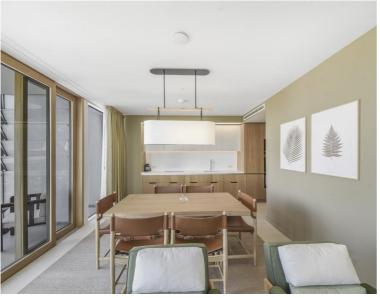

This 2 bedroom, 2 bathroom apartment is situated on the 22nd floor. The uniquely styled furnished apartment boasts 959 sq ft of space and has bespoke oak furniture throughout, integrated Miele kitchen appliances, fitted wardrobes, floor-to-ceiling windows, and underfloor heating/ comfort cooling. With a naturally ventilated winter garden and south-westerly views, this property offers a sophisticated space for living and relaxation.