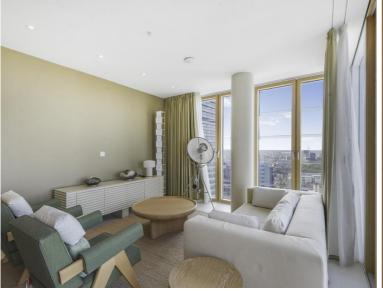

This 2 bedroom, 2 bathroom apartment is situated on the 22nd floor. The uniquely styled furnished apartment boasts 959 sq ft of space and has bespoke oak furniture throughout, integrated Miele kitchen appliances, fitted wardrobes, floor-to-ceiling windows, and underfloor heating/ comfort cooling. With a naturally ventilated winter garden and south-westerly views, this property offers a sophisticated space for living and relaxation.

Other outstanding amenities include a stunning double-height o

- Two double bedrooms
- One family bathroom and one en-suite
- 22nd floor, with lift access
- Private winter garden with south-westerly views
- 24-hour concierge & security
- Amenities such as a private gym, pool, cinema, residents lounge, and orangery
- Minutes away from London Bridge Station
- Approx. 959 sq ft (89.1 sq m)
- Fully furnished with bespoke oak furniture
- EPC: B