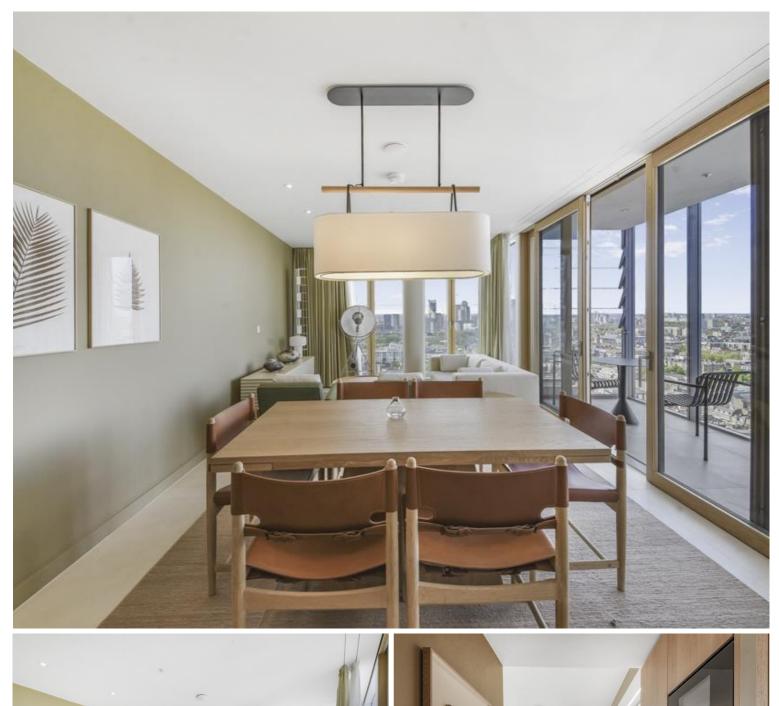

## Description

Exclusive to the market! JLL are excited to present Shard Place. A meticulously designed apartment, nestled beside the iconic Shard building in the heart of London.

Discover an unparalleled living experience at Shard Place, an exclusive collection of 176 meticulously designed apartments at Shard Quarter.

This 2 bedroom, 2 bathroom apartment is situated on the 22nd floor. The uniquely styled furnished apartment boasts 959 sq ft of space and has bespoke oak furniture throughout, integrated Miele kitchen appliances, fitted wardrobes, floor-to-ceiling windows, and underfloor heating/ comfort cooling. With a naturally ventilated winter garden and south-westerly views, this property offers a sophisticated space for living and relaxation.

Other outstanding amenities include a stunning double-height o

- Two double bedrooms
- One family bathroom and one en-suite
- 22nd floor, with lift access
- Private winter garden with south-westerly views
- 24-hour concierge & security
- Amenities such as a private gym, pool, cinema, residents lounge, and orangery
- Minutes away from London Bridge Station
- Approx. 959 sq ft (89.1 sq m)
- Fully furnished with bespoke oak furniture
- EPC: B