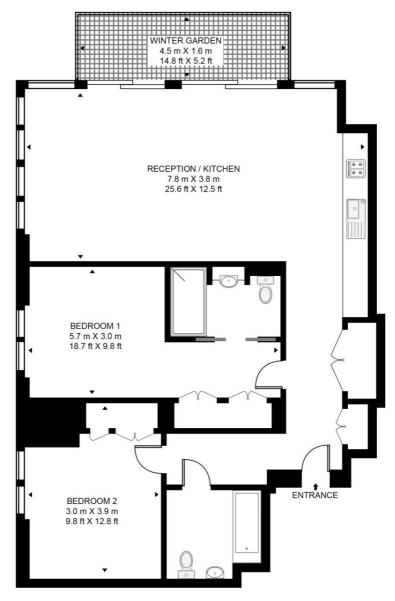

## Floorplan

959 sq ft | 89 sq m

## SHARD PLACE, SHARD QUARTER

APPROXIMATE GROSS INTERNAL FLOOR AREA 952 SQ.FT (88.4 SQ.M)

(INCLUDING WINTER GARDEN)

TWENTY SECOND FLOOR

This floor plan has been defined by the RICS Code of Measurement. This floor plan and all others are for approximate representative purposes only and upon usage is agreed to as such by the client.