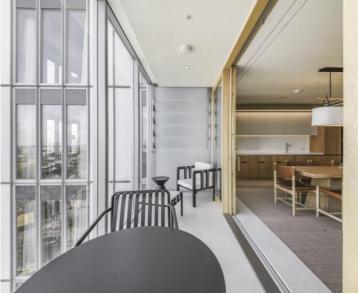

This 2 bedroom, 2 bathroom apartment is situated on the 22nd floor. The uniquely styled furnished apartment boasts 959 sq ft of space and has bespoke oak furniture throughout, integrated Miele kitchen appliances, fitted wardrobes, floor-to-ceiling windows, and underfloor heating/ comfort cooling. With a naturally ventilated winter garden and south-westerly views, this property offers a sophisticated space for living and relaxation.

Residents are free to enjoy London's highest heated rooftop swimming pool and sun deck, offering a serene retreat high above the City streets. The private wellness suite complete with a steam room & sauna is found alongside the cutting-edge gym facilities equipped with the latest Technogym equipment.