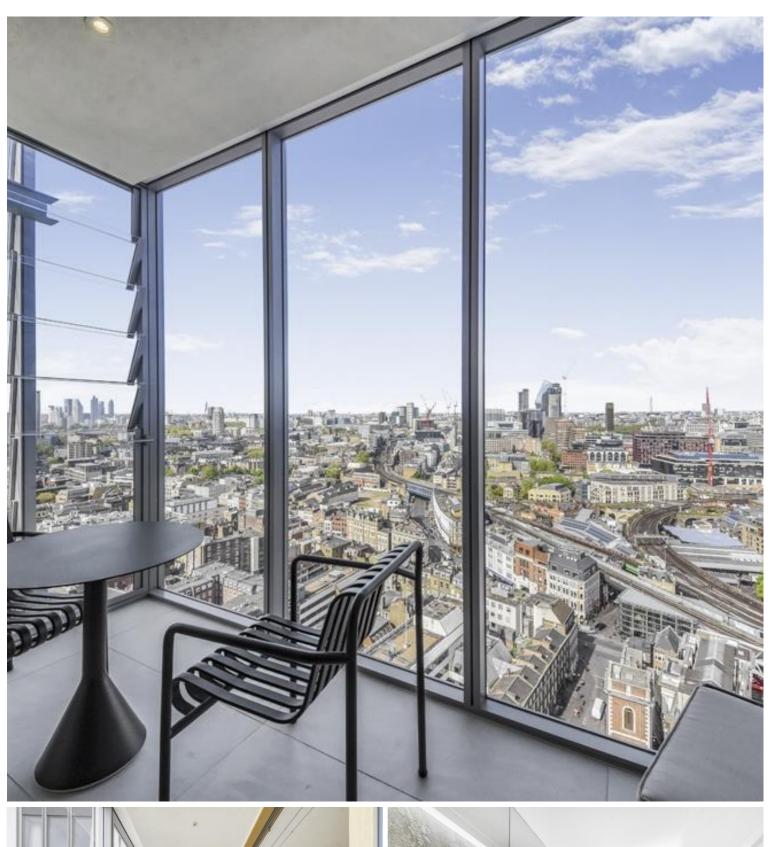

This 2 bedroom, 2 bathroom apartment is situated on the 22nd floor. The uniquely styled furnished apartment boasts 959 sq ft of space and has bespoke oak furniture throughout, integrated Miele kitchen appliances, fitted wardrobes, floor-to-ceiling windows, and underfloor heating/ comfort cooling. With a naturally ventilated winter garden and south-westerly views, this property offers a sophisticated space for living and relaxation.

Other outstanding amenities include a stunning double-height o

- Two double bedrooms
- One family bathroom and one en-suite
- 22nd floor, with lift access
- Private winter garden with south-westerly views
- 24-hour concierge & security
- Amenities such as a private gym, pool, cinema, residents lounge, and orangery
- Minutes away from London Bridge Station
- Approx. 959 sq ft (89.1 sq m)
- Fully furnished with bespoke oak furniture
- EPC: B