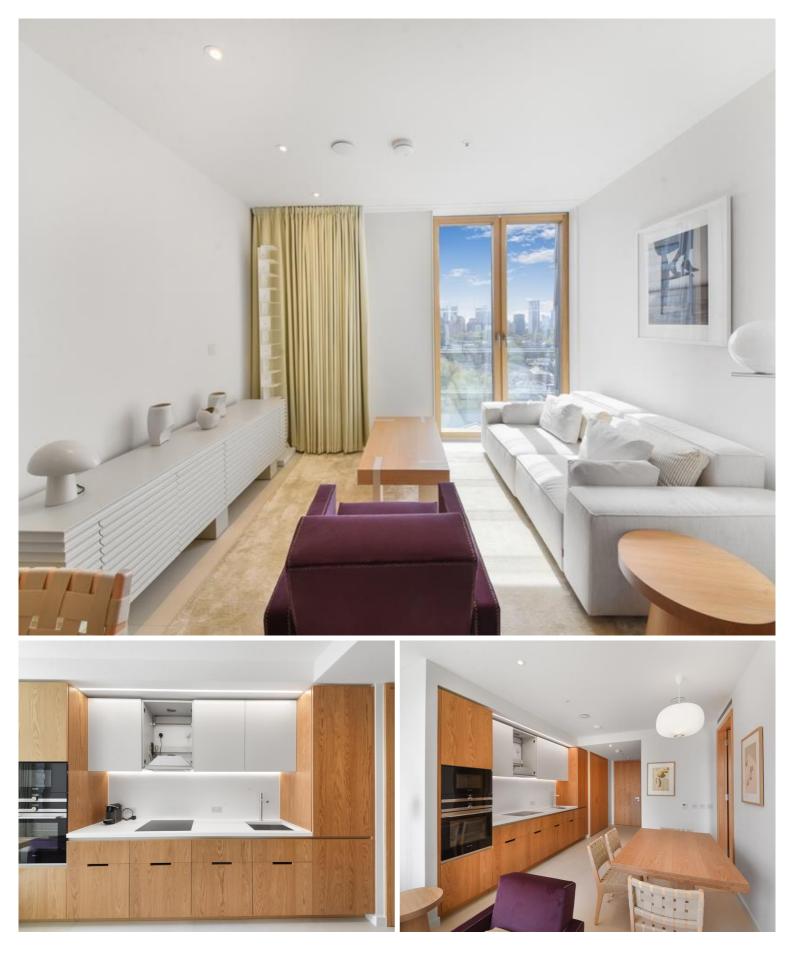

This 1 bedroom, 1 bathroom apartment is situated on the 14th floor. The uniquely styled furnished apartment boasts 561sq ft of space and has bespoke oak furniture throughout, integrated Miele kitchen appliances, fitted wardrobes, floor-to-ceiling windows, and underfloor heating/ comfort cooling. With incredible southerly views, this property offers a sophisticated space for living and relaxation.

- One double bedroom
- One family bathroom
- 14th floor, with lift access
- Incredible southerly views
- 24-hour concierge & security
- Amenities such as a private gym, pool, cinema, residents lounge, and orangery
- Minutes away from London Bridge Station
- Approx. 561 sq ft (52.1 sq m)
- Fully furnished with bespoke oak furniture
- EPC: B