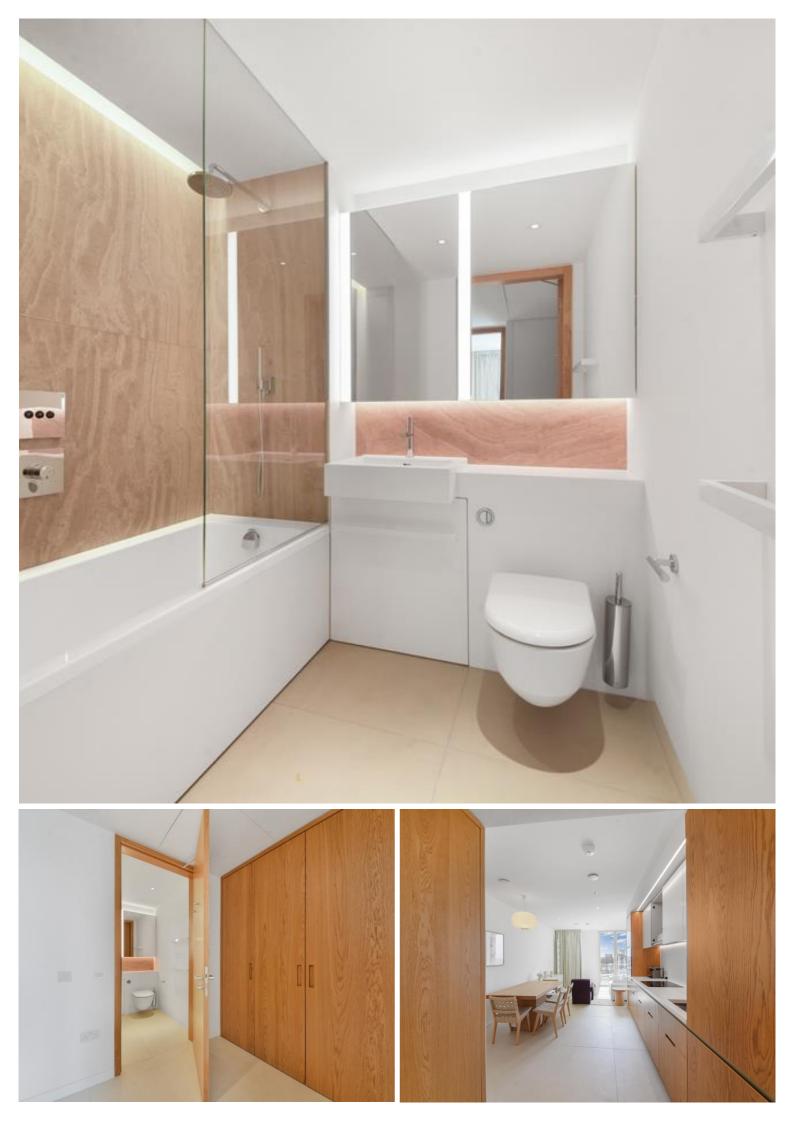

This 1 bedroom, 1 bathroom apartment is situated on the 14th floor. The uniquely styled furnished apartment boasts 561sq ft of space and has bespoke oak furniture throughout, integrated Miele kitchen appliances, fitted wardrobes, floor-to-ceiling windows, and underfloor heating/ comfort cooling. With incredible southerly views, this property offers a sophisticated space for living and relaxation.

- One double bedroom
- One family bathroom
- 14th floor, with lift access
- Incredible southerly views
- 24-hour concierge & security
- Amenities such as a private gym, pool, cinema, residents lounge, and orangery
- Minutes away from London Bridge Station
- Approx. 561 sq ft (52.1 sq m)
- Fully furnished with bespoke oak furniture
- EPC: B