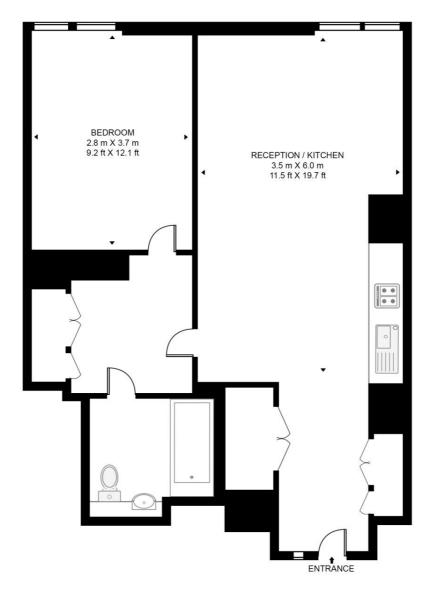

## SHARD PLACE, SHARD QUARTER

APPROXIMATE GROSS INTERNAL FLOOR AREA 558 SQ.FT (51.8 SQ.M)

## FOURTEENTH FLOOR

This floor plan has been defined by the RICS Code of Measurement. This floor plan and all others are for approximate representative purposes only and upon usage is agreed to as such by the client. WWW: hdvirtualart.com | TEL: 0203.974.1567 | EMAIL: info@hdvirtualart.com