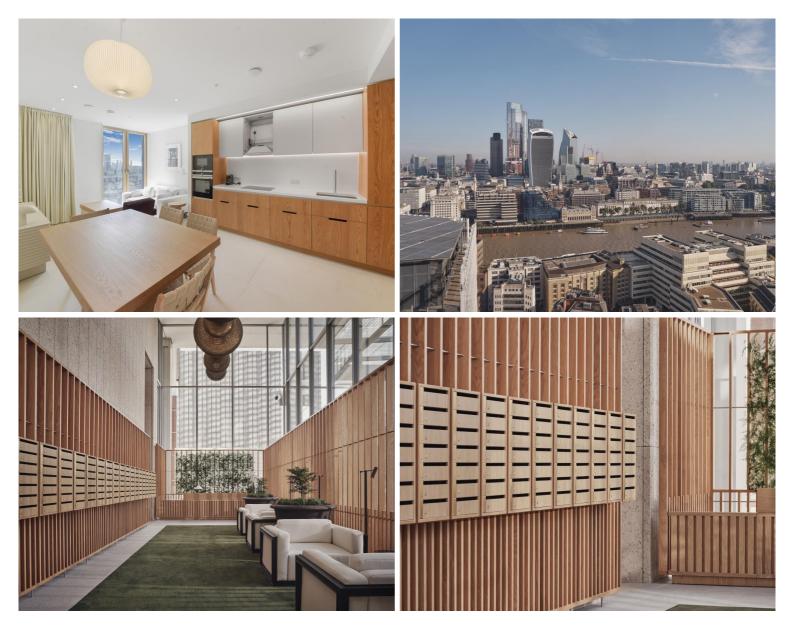

This 1 bedroom, 1 bathroom apartment is situated on the 14th floor. The uniquely styled furnished apartment boasts 561sq ft of space and has bespoke oak furniture throughout, integrated Miele kitchen appliances, fitted wardrobes, floor-to-ceiling windows, and underfloor heating/ comfort cooling. With incredible southerly views, this property offers a sophisticated space for living and relaxation.

Residents are free to enjoy London's highest heated rooftop swimming pool and sun deck, offering a serene retreat high above the City streets. The private wellness suite complete with a steam room & sauna is found alongside the cutting-edge gym facilities equipped with the latest Technogym equipment. Other outstanding amenities include a stunning double-height orangery with a south-facing terrace and private residents lounge, providing the ideal settings to unwind.