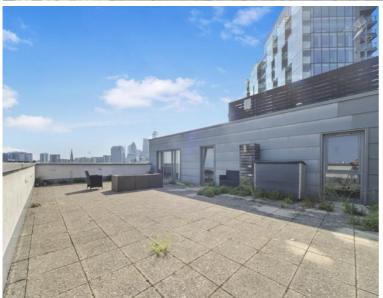

### Description

Set on the 8th floor, and extending to a well-proportioned 1064 sq ft of living space with an additional roof terrace of 941sq ft, and separate balcony, this one-off apartment has flowing natural light throughout,

- Good sized three-bedroom apartment
- 1064 sq ft of living space.
- Large open-plan reception room
- Generous roof terrace of 941 sq ft.
- Principal bedroom with wardrobes and en-suite shower room and balcony
- Two further bedrooms
- Flexible accommodation with well-proportioned rooms
- 24hr concierge, residents' gym and lounge
- In the heart of Shoreditch and within easy reach of the City of London
- Leasehold with 985 yrs remaining