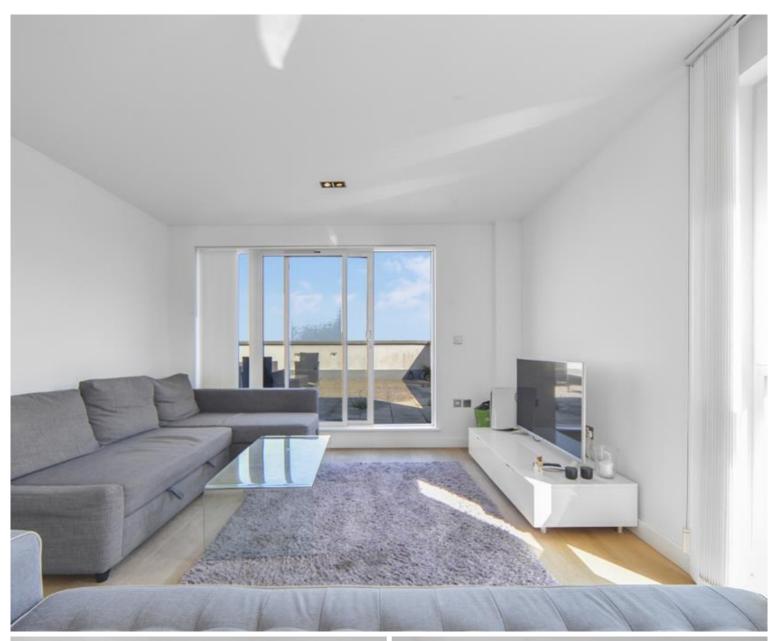

### Description

Set on the 8th floor, and extending to a well-proportioned 1064 sq ft of living space with an additional roof terrace of 941sq ft, and separate balcony, this one-off apartment has flowing natural light throughout,

and offers a bright triple aspect open plan style reception room with extensive views across this popular location.

The principal bedroom suite offers its own private balcony, built -in wardrobes and access to an en-suite shower room. Two further well-proportioned bedrooms and a family bathroom are located off a welcoming hallway.