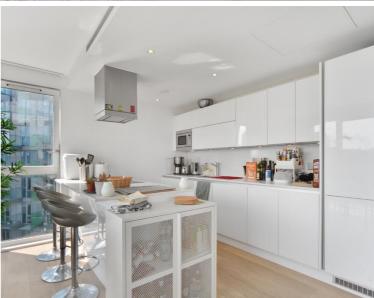

and offers a bright triple aspect open plan style reception room with extensive views across this popular location.

The principal bedroom suite offers its own private balcony, built -in wardrobes and access to an en-suite shower room. Two further well-proportioned bedrooms and a family bathroom are located off a welcoming hallway.