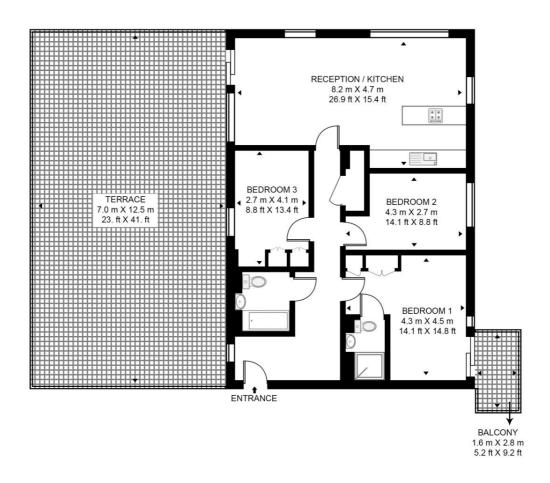

## Floorplan

1,064 sq ft | 99 sq m

#### **COURTYARD APARTMENTS**

APPROXIMATE GROSS INTERNAL FLOOR AREA 1064 SQ.FT (98.9 SQ.M)

### EIGHTH FLOOR

This floor plan has been defined by the RICS Code of Measurement. This floor plan and all others are for approximate representative purposes only and upon usage is agreed to as such by the client.