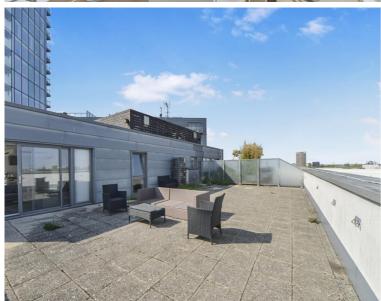

### Description

Set on the 8th floor, and extending to a well-proportioned 1064 sq ft of living space with an additional roof terrace of 941sq ft, and separate balcony, this one-off apartment has flowing natural light throughout,

- Good sized three-bedroom apartment
- 1064 sq ft of living space.
- Large open-plan reception room
- Generous roof terrace of 941 sq ft.
- Principal bedroom with wardrobes and en-suite shower room and balcony
- Two further bedrooms
- Flexible accommodation with well-proportioned rooms
- 24hr concierge, residents' gym and lounge
- In the heart of Shoreditch and within easy reach of the City of London
- Leasehold with 985 yrs remaining