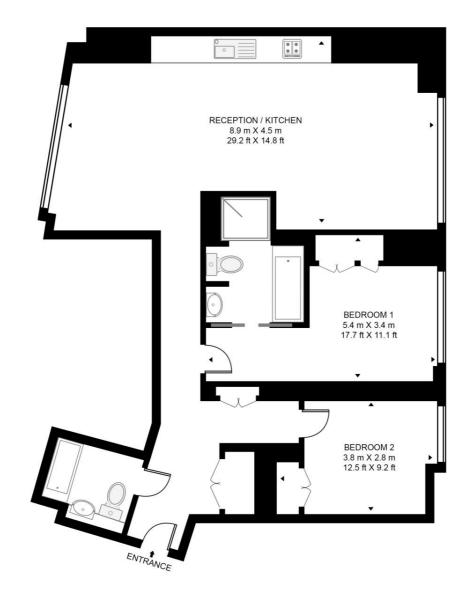

## Floorplan

1,010 sq ft | 94 sq m

### SHARD PLACE, SHARD QUARTER

APPROXIMATE GROSS INTERNAL FLOOR AREA 1003 SQ.FT (93.2 SQ.M)

#### FOURTEENTH FLOOR

This floor plan has been defined by the RICS Code of Measurement. This floor plan and all others are for approximate representative purposes only and upon usage is agreed to as such by the client.