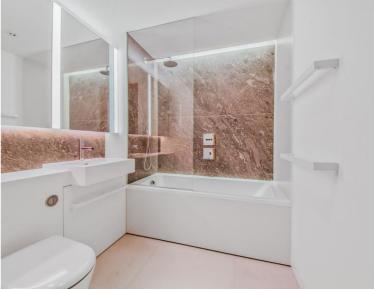

This 2 bedroom, 2 bathroom apartment is situated on the 14th floor. The uniquely styled furnished apartment boasts 1010sq ft of space and has bespoke oak furniture throughout, integrated Miele kitchen appliances, fitted wardrobes, floor-to-ceiling windows, and underfloor heating/ comfort cooling. With incredible northerly, easterly, and southerly views, this property offers a sophisticated space for living and relaxation.

- 2 double bedrooms
- One family bathroom and one en-suite
- 14th floor, with lift access
- Incredible northerly, easterly, and southerly views
- 24-hour concierge & security
- Amenities such as a private gym, pool, cinema, residents lounge, and orangery
- Minutes away from London Bridge Station
- Approx. 1010 sq ft (93.8 sq m)
- Fully furnished with bespoke oak furniture
- EPC: B