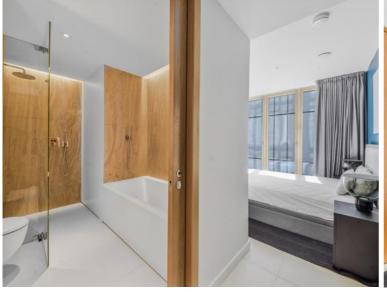

This 2 bedroom, 2 bathroom apartment is situated on the 14th floor. The uniquely styled furnished apartment boasts 1010sq ft of space and has bespoke oak furniture throughout, integrated Miele kitchen appliances, fitted wardrobes, floor-to-ceiling windows, and underfloor heating/ comfort cooling. With incredible northerly, easterly, and southerly views, this property offers a sophisticated space for living and relaxation.

- 2 double bedrooms
- One family bathroom and one en-suite
- 14th floor, with lift access
- Incredible northerly, easterly, and southerly views
- 24-hour concierge & security
- Amenities such as a private gym, pool, cinema, residents lounge, and orangery
- Minutes away from London Bridge Station
- Approx. 1010 sq ft (93.8 sq m)
- Fully furnished with bespoke oak furniture
- EPC: B