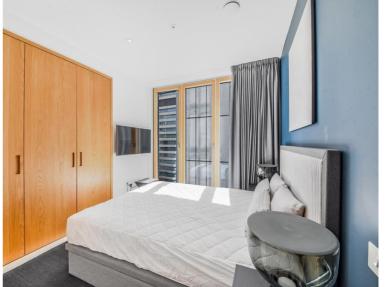

This 2 bedroom, 2 bathroom apartment is situated on the 14th floor. The uniquely styled furnished apartment boasts 1010sq ft of space and has bespoke oak furniture throughout, integrated Miele kitchen appliances, fitted wardrobes, floor-to-ceiling windows, and underfloor heating/ comfort cooling. With incredible northerly, easterly, and southerly views, this property offers a sophisticated space for living and relaxation.

- 2 double bedrooms
- One family bathroom and one en-suite
- 14th floor, with lift access
- Incredible northerly, easterly, and southerly views
- 24-hour concierge & security
- Amenities such as a private gym, pool, cinema, residents lounge, and orangery
- Minutes away from London Bridge Station
- Approx. 1010 sq ft (93.8 sq m)
- Fully furnished with bespoke oak furniture
- EPC: B