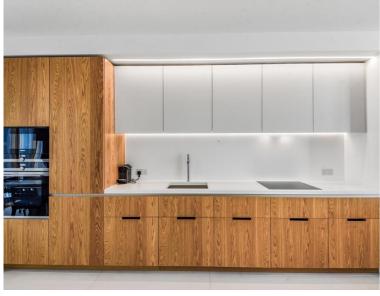

This 2 bedroom, 2 bathroom apartment is situated on the 14th floor. The uniquely styled furnished apartment boasts 1010sq ft of space and has bespoke oak furniture throughout, integrated Miele kitchen appliances, fitted wardrobes, floor-to-ceiling windows, and underfloor heating/ comfort cooling. With incredible northerly, easterly, and southerly views, this property offers a sophisticated space for living and relaxation.