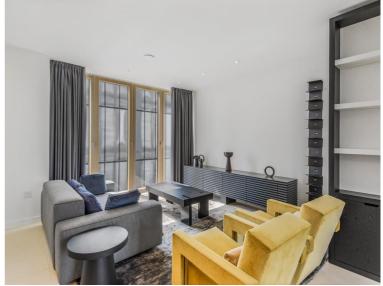

This 2 bedroom, 2 bathroom apartment is situated on the 14th floor. The uniquely styled furnished apartment boasts 1010sq ft of space and has bespoke oak furniture throughout, integrated Miele kitchen appliances, fitted wardrobes, floor-to-ceiling windows, and underfloor heating/ comfort cooling. With incredible northerly, easterly, and southerly views, this property offers a sophisticated space for living and relaxation.

Residents are free to enjoy London's highest heated rooftop swimming pool and sun deck, offering a serene retreat high above the City streets. The private wellness suite complete with a steam room & sauna is found alongside the cutting-edge gym facilities equipped with the latest Technogym equipment. Other outstanding amenities include a stunning double-height orangery with a south-facing terrace and private residents lounge, providing the ideal settings to unwind.