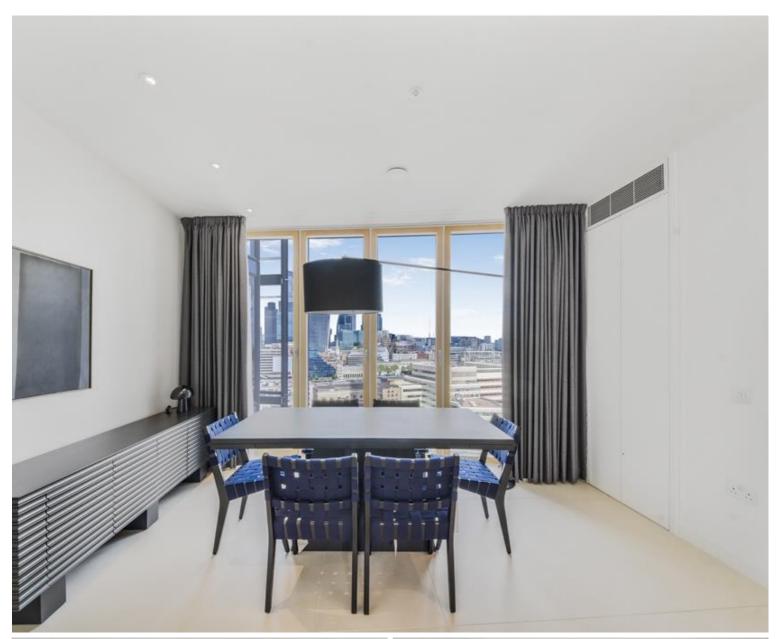

This 2 bedroom, 2 bathroom apartment is situated on the 14th floor. The uniquely styled furnished apartment boasts 1010sq ft of space and has bespoke oak furniture throughout, integrated Miele kitchen appliances, fitted wardrobes, floor-to-ceiling windows, and underfloor heating/ comfort cooling. With incredible northerly, easterly, and southerly views, this property offers a sophisticated space for living and relaxation.

Residents are free to enjoy London's highest heated rooftop swimming pool and sun deck, offering a serene retreat high above the City streets. The private wellness suite complete with a steam room & sauna is found alongside the cutting-edge gym facilities equipped with the latest Technogym equipment. Other outstanding amenities include a stunning double-height orangery with a south-facing terrace and private residents lounge, providing the ideal settings to unwind.