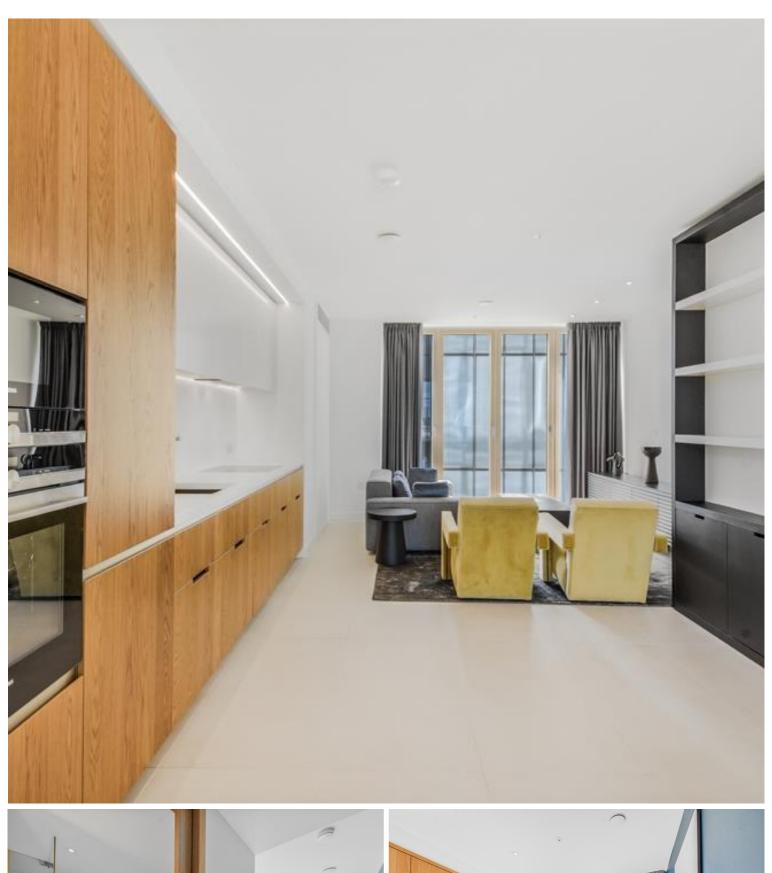

This 2 bedroom, 2 bathroom apartment is situated on the 14th floor. The uniquely styled furnished apartment boasts 1010sq ft of space and has bespoke oak furniture throughout, integrated Miele kitchen appliances, fitted wardrobes, floor-to-ceiling windows, and underfloor heating/ comfort cooling. With incredible northerly, easterly, and southerly views, this property offers a sophisticated space for living and relaxation.