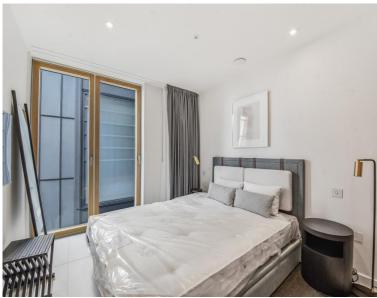

This 2 bedroom, 2 bathroom apartment is situated on the 14th floor. The uniquely styled furnished apartment boasts 1010sq ft of space and has bespoke oak furniture throughout, integrated Miele kitchen appliances, fitted wardrobes, floor-to-ceiling windows, and underfloor heating/ comfort cooling. With incredible northerly, easterly, and southerly views, this property offers a sophisticated space for living and relaxation.

- 2 double bedrooms
- One family bathroom and one en-suite
- 14th floor, with lift access
- Incredible northerly, easterly, and southerly views
- 24-hour concierge & security
- Amenities such as a private gym, pool, cinema, residents lounge, and orangery
- Minutes away from London Bridge Station
- Approx. 1010 sq ft (93.8 sq m)
- Fully furnished with bespoke oak furniture
- EPC: B