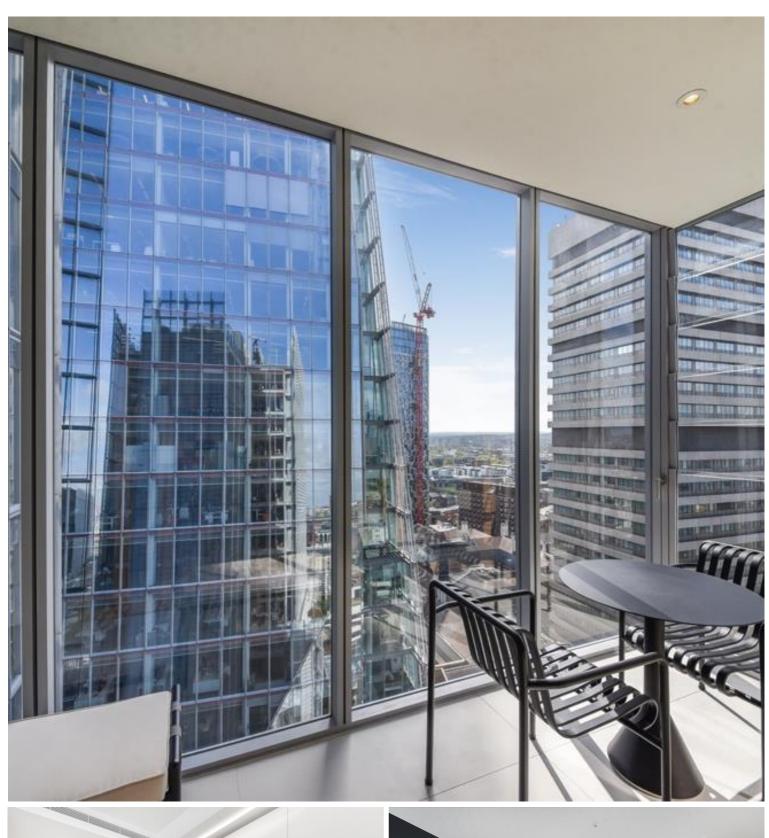

This 1 bedroom, 1 bathroom apartment is situated on the 22nd floor. The uniquely styled furnished apartment boasts 811 sq ft of space and has bespoke oak furniture throughout, integrated Miele kitchen appliances, fitted wardrobes, floor-to-ceiling windows, and underfloor heating/ comfort cooling. With a naturally ventilated winter garden and south-easterly views, this property offers a sophisticated space for living and relaxation.

- One double bedrooms
- One family bathroom and one en-suite
- 22nd floor, with lift access
- Private winter garden with south-easterly views
- 24-hour concierge & security
- Amenities such as a private gym, pool, cinema, residents lounge, and orangery
- Minutes away from London Bridge Station
- Approx. 811 sq ft (75.3 sq m)
- Fully furnished with bespoke oak furniture
- EPC: B