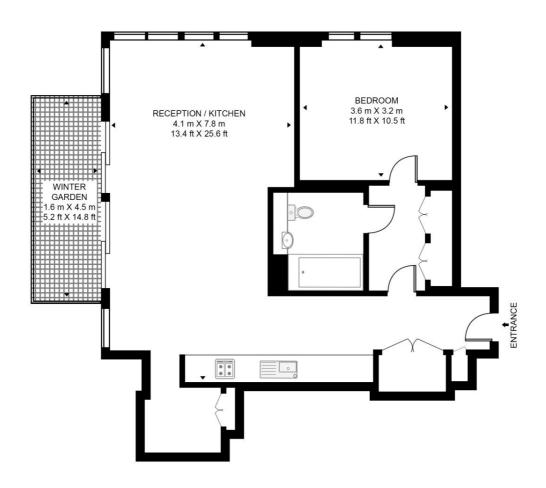

## Floorplan

811 sq ft | 75 sq m

#### SHARD PLACE, SHARD QUARTER

APPROXIMATE GROSS INTERNAL FLOOR AREA 805 SQ.FT (74.8 SQ.M)

#### TWENTY SECOND FLOOR

This floor plan has been defined by the RICS Code of Measurement. This floor plan and all others are for approximate representative purposes only and upon usage is agreed to as such by the client.