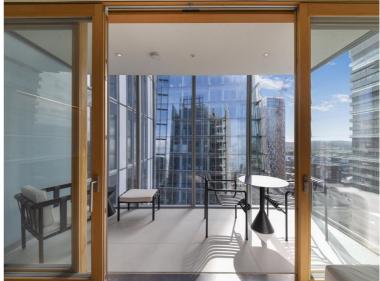

This 1 bedroom, 1 bathroom apartment is situated on the 22nd floor. The uniquely styled furnished apartment boasts 811 sq ft of space and has bespoke oak furniture throughout, integrated Miele kitchen appliances, fitted wardrobes, floor-to-ceiling windows, and underfloor heating/ comfort cooling. With a naturally ventilated winter garden and south-easterly views, this property offers a sophisticated space for living and relaxation.

- One double bedrooms
- One family bathroom and one en-suite
- 22nd floor, with lift access
- Private winter garden with south-easterly views
- 24-hour concierge & security
- Amenities such as a private gym, pool, cinema, residents lounge, and orangery
- Minutes away from London Bridge Station
- Approx. 811 sq ft (75.3 sq m)
- Fully furnished with bespoke oak furniture
- EPC: B