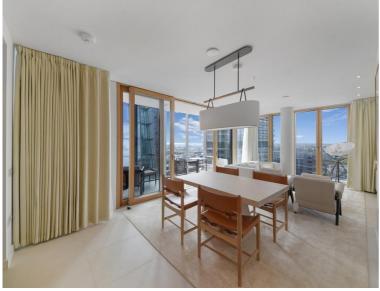

This 1 bedroom, 1 bathroom apartment is situated on the 22nd floor. The uniquely styled furnished apartment boasts 811 sq ft of space and has bespoke oak furniture throughout, integrated Miele kitchen appliances, fitted wardrobes, floor-to-ceiling windows, and underfloor heating/ comfort cooling. With a naturally ventilated winter garden and south-easterly views, this property offers a sophisticated space for living and relaxation.

- One double bedrooms
- One family bathroom and one en-suite
- 22nd floor, with lift access
- Private winter garden with south-easterly views
- 24-hour concierge & security
- Amenities such as a private gym, pool, cinema, residents lounge, and orangery
- Minutes away from London Bridge Station
- Approx. 811 sq ft (75.3 sq m)
- Fully furnished with bespoke oak furniture
- EPC: B