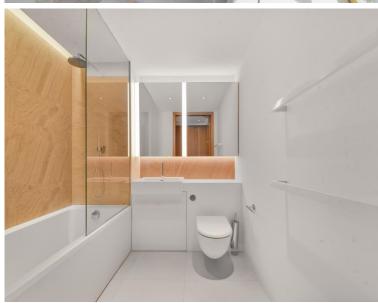

This 1 bedroom, 1 bathroom apartment is situated on the 22nd floor. The uniquely styled furnished apartment boasts 811 sq ft of space and has bespoke oak furniture throughout, integrated Miele kitchen appliances, fitted wardrobes, floor-to-ceiling windows, and underfloor heating/ comfort cooling. With a naturally ventilated winter garden and south-easterly views, this property offers a sophisticated space for living and relaxation.

- One double bedrooms
- One family bathroom and one en-suite
- 22nd floor, with lift access
- Private winter garden with south-easterly views
- 24-hour concierge & security
- Amenities such as a private gym, pool, cinema, residents lounge, and orangery
- Minutes away from London Bridge Station
- Approx. 811 sq ft (75.3 sq m)
- Fully furnished with bespoke oak furniture
- EPC: B