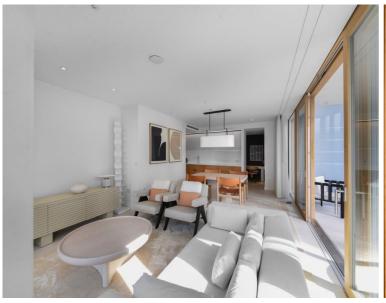

This 1 bedroom, 1 bathroom apartment is situated on the 22nd floor. The uniquely styled furnished apartment boasts 811 sq ft of space and has bespoke oak furniture throughout, integrated Miele kitchen appliances, fitted wardrobes, floor-to-ceiling windows, and underfloor heating/ comfort cooling. With a naturally ventilated winter garden and south-easterly views, this property offers a sophisticated space for living and relaxation.

Residents are free to enjoy London's highest heated rooftop swimming pool and sun deck, offering a serene retreat high above the City streets. The private wellness suite complete with a steam room & sauna is found alongside the cutting-edge gym facilities equipped with the latest Technogym equipment. Other outstanding amenities include a stunning double-height orangery with a south-facing terrace and private residents lounge, providing the ideal settings to unwind.