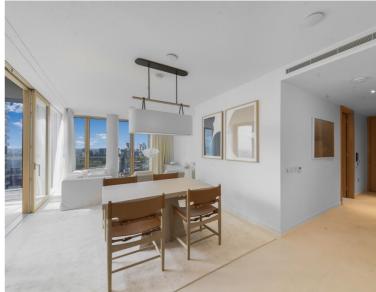

This 1 bedroom, 1 bathroom apartment is situated on the 22nd floor. The uniquely styled furnished apartment boasts 811 sq ft of space and has bespoke oak furniture throughout, integrated Miele kitchen appliances, fitted wardrobes, floor-to-ceiling windows, and underfloor heating/ comfort cooling. With a naturally ventilated winter garden and south-easterly views, this property offers a sophisticated space for living and relaxation.