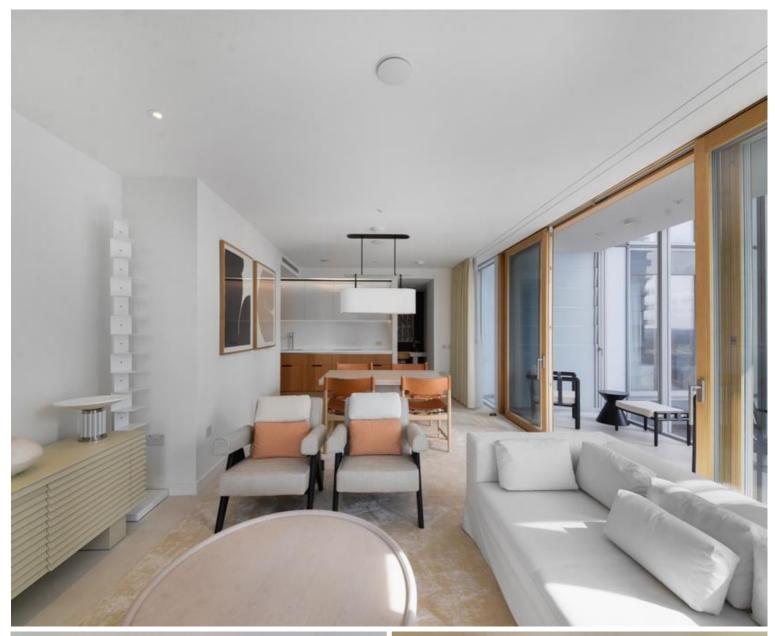

## Description

Exclusive to the market! JLL are excited to present Shard Place. A meticulously designed apartment, nestled beside the iconic Shard building in the heart of London.

Discover an unparalleled living experience at Shard Place, an exclusive collection of 176 meticulously designed apartments at Shard Quarter.

This 1 bedroom, 1 bathroom apartment is situated on the 22nd floor. The uniquely styled furnished apartment boasts 811 sq ft of space and has bespoke oak furniture throughout, integrated Miele kitchen appliances, fitted wardrobes, floor-to-ceiling windows, and underfloor heating/ comfort cooling. With a naturally ventilated winter garden and south-easterly views, this property offers a sophisticated space for living and relaxation.

Residents are free to enjoy London's highest heated rooftop swimming pool and sun deck, offering a serene retreat high above the City streets. The private wellness suite complete with a steam room & sauna is found alongside the cutting-edge gym facilities equipped with the latest Technogym equipment. Other outstanding amenities include a stunning double-height orangery with a south-facing terrace and private residents lounge, providing the ideal settings to unwind.

- One double bedrooms
- One family bathroom and one en-suite
- 22nd floor, with lift access
- Private winter garden with south-easterly views
- 24-hour concierge & security
- Amenities such as a private gym, pool, cinema, residents lounge, and orangery
- Minutes away from London Bridge Station
- Approx. 811 sq ft (75.3 sq m)
- Fully furnished with bespoke oak furniture
- EPC: B