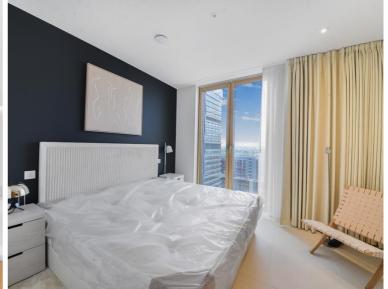

This 1 bedroom, 1 bathroom apartment is situated on the 22nd floor. The uniquely styled furnished apartment boasts 811 sq ft of space and has bespoke oak furniture throughout, integrated Miele kitchen appliances, fitted wardrobes, floor-to-ceiling windows, and underfloor heating/ comfort cooling. With a naturally ventilated winter garden and south-easterly views, this property offers a sophisticated space for living and relaxation.

- One double bedrooms
- One family bathroom and one en-suite
- 22nd floor, with lift access
- Private winter garden with south-easterly views
- 24-hour concierge & security
- Amenities such as a private gym, pool, cinema, residents lounge, and orangery
- Minutes away from London Bridge Station
- Approx. 811 sq ft (75.3 sq m)
- Fully furnished with bespoke oak furniture
- EPC: B