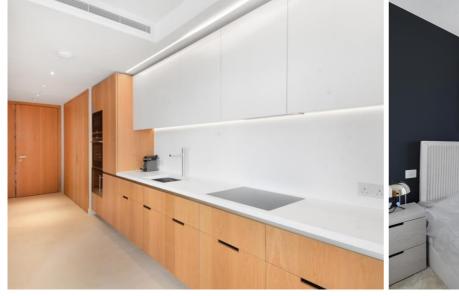

This 1 bedroom, 1 bathroom apartment is situated on the 22nd floor. The uniquely styled furnished apartment boasts 811 sq ft of space and has bespoke oak furniture throughout, integrated Miele kitchen appliances, fitted wardrobes, floor-to-ceiling windows, and underfloor heating/ comfort cooling. With a naturally ventilated winter garden and south-easterly views, this property offers a sophisticated space for living and relaxation.

- One double bedrooms
- One family bathroom and one en-suite
- 22nd floor, with lift access
- Private winter garden with south-easterly views
- 24-hour concierge & security
- Amenities such as a private gym, pool, cinema, residents lounge, and orangery
- Minutes away from London Bridge Station
- Approx. 811 sq ft (75.3 sq m)
- Fully furnished with bespoke oak furniture
- EPC: B