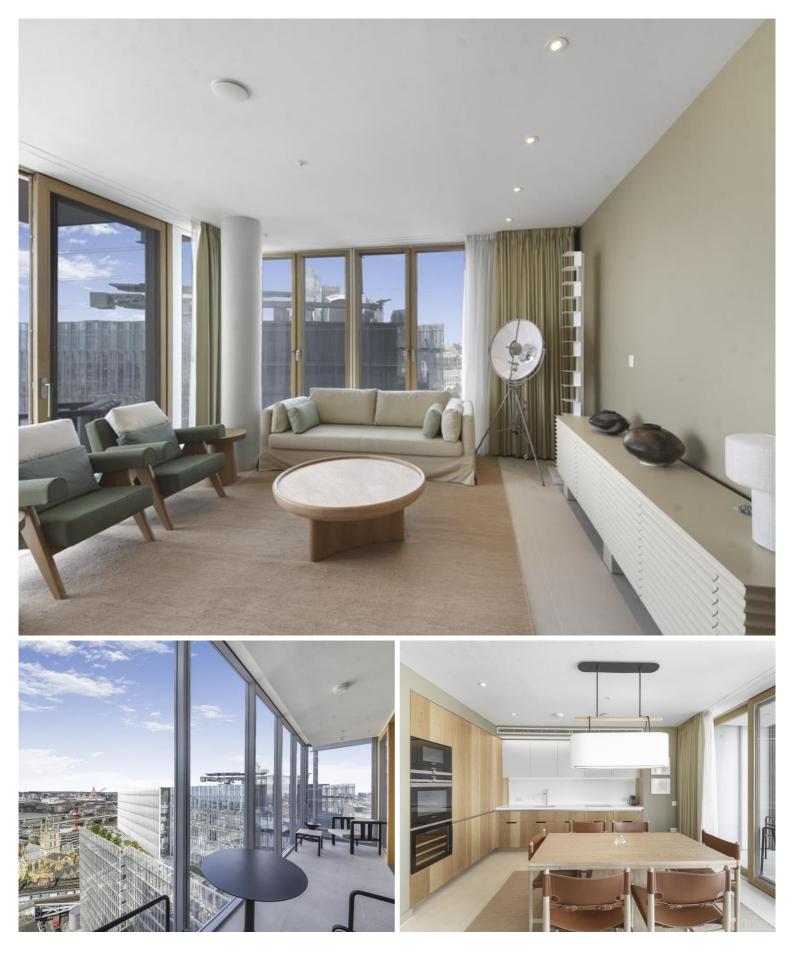

## Description

Exclusive to the market! JLL are excited to present Shard Place. A meticulously designed apartment, nestled beside the iconic Shard building in the heart of London.

Discover an unparalleled living experience at Shard Place, an exclusive collection of 176 meticulously designed apartments at Shard Quarter.

This 3 bedroom, 2 bathroom apartment is situated on the 22nd floor. The uniquely styled furnished apartment boasts 1486 sq ft of space and has bespoke oak furniture throughout, integrated Miele kitchen appliances, fitted wardrobes, floor-to-ceiling windows, and underfloor heating/ comfort cooling. With a naturally ventilated winter garden and north-westerly views, this property offers a sophisticated space for living and relaxation.

Residents are free to enjoy London's highest heated rooftop swimming pool and sun deck, offering a serene retreat high above the City streets. The private wellness suite complete with a steam room & sauna is found alongside the cutting-edge gym facilities equipped with the latest Technogym equipment. Other outstanding amenities include a stunning double-height orangery with a south-facing terrace and private residents lounge, providing the ideal settings to unwind.

- Three double bedrooms
- One family bathroom and one en-suite
- 22nd floor, with lift access
- Private winter garden with north-westerly views
- 24-hour concierge & security
- Amenities such as a private gym, pool, cinema, residents lounge, and orangery
- Minutes away from London Bridge Station
- Approx. 1486 sq ft (138.1 sq m)
- Fully furnished with bespoke oak furniture
- EPC: B