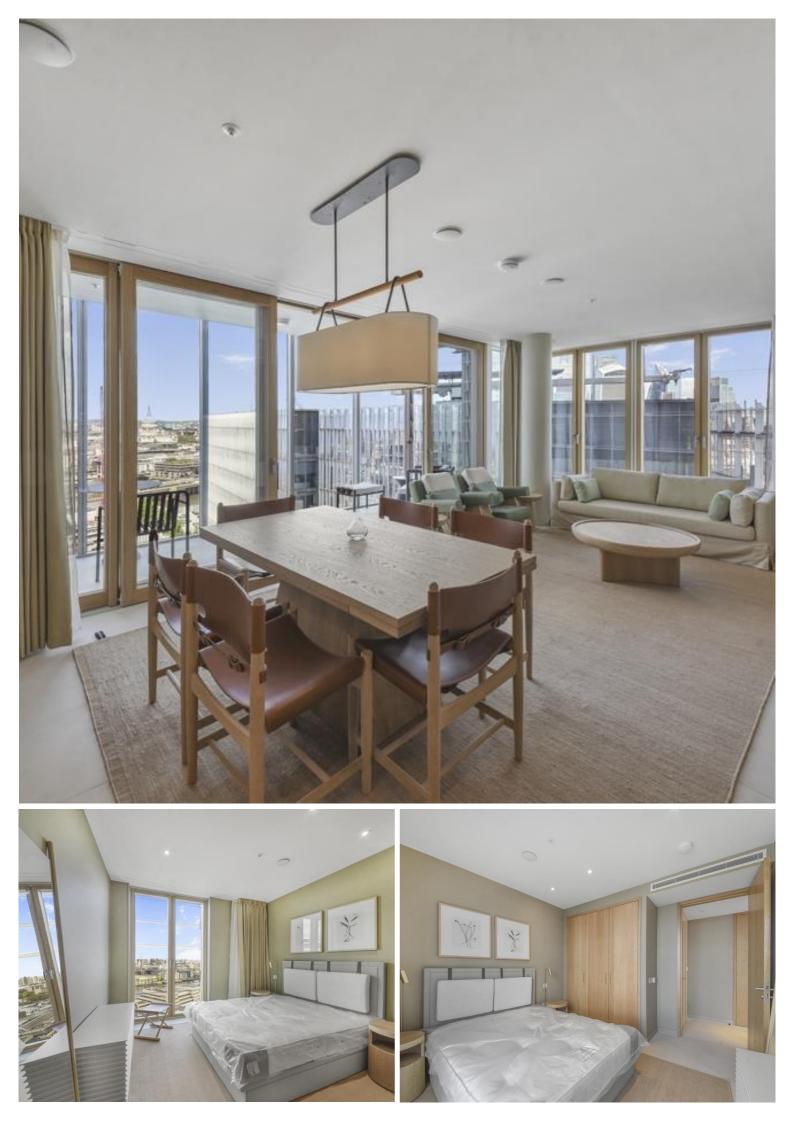

This 3 bedroom, 2 bathroom apartment is situated on the 22nd floor. The uniquely styled furnished apartment boasts 1486 sq ft of space and has bespoke oak furniture throughout, integrated Miele kitchen appliances, fitted wardrobes, floor-to-ceiling windows, and underfloor heating/ comfort cooling. With a naturally ventilated winter garden and north-westerly views, this property offers a sophisticated space for living and relaxation.

- Three double bedrooms
- One family bathroom and one en-suite
- 22nd floor, with lift access
- Private winter garden with north-westerly views
- 24-hour concierge & security
- Amenities such as a private gym, pool, cinema, residents lounge, and orangery
- Minutes away from London Bridge Station
- Approx. 1486 sq ft (138.1 sq m)
- Fully furnished with bespoke oak furniture
- EPC: B