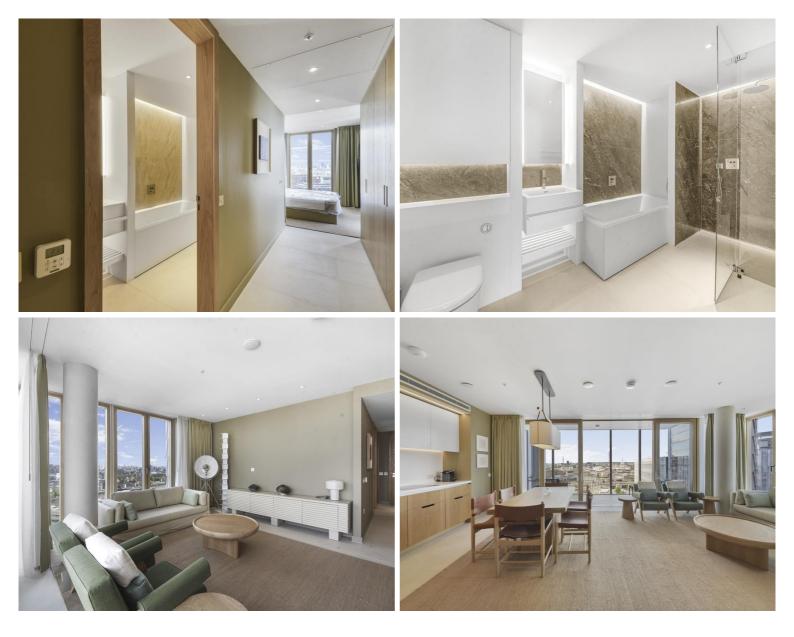

This 3 bedroom, 2 bathroom apartment is situated on the 22nd floor. The uniquely styled furnished apartment boasts 1486 sq ft of space and has bespoke oak furniture throughout, integrated Miele kitchen appliances, fitted wardrobes, floor-to-ceiling windows, and underfloor heating/ comfort cooling. With a naturally ventilated winter garden and north-westerly views, this property offers a sophisticated space for living and relaxation.

Residents are free to enjoy London's highest heated rooftop swimming pool and sun deck, offering a serene retreat high above the City streets. The private wellness suite complete with a steam room & sauna is found alongside the cutting-edge gym facilities equipped with the latest Technogym equipment. Other outstanding amenities include a stunning double-height orangery with a south-facing terrace and private residents lounge, providing the ideal settings to unwind.

- Three double bedrooms
- One family bathroom and one en-suite
- 22nd floor, with lift access
- Private winter garden with north-westerly views
- 24-hour concierge & security
- Amenities such as a private gym, pool, cinema, residents lounge, and orangery
- Minutes away from London Bridge Station
- Approx. 1486 sq ft (138.1 sq m)
- Fully furnished with bespoke oak furniture
- EPC: B