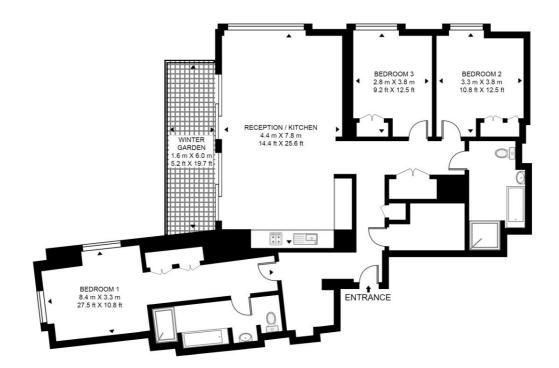

## SHARD PLACE, SHARD QUARTER

APPROXIMATE GROSS INTERNAL FLOOR AREA 1481 SQ.FT (137 SQ.M)

## TWENTY SECOND FLOOR

This floor plan has been defined by the RICS Code of Measurement. This floor plan and all others are for approximate representative purposes only and upon usage is agreed to as such by the client. WWW: hdvirtualart.com | TEL: 0203.974.1567 | EMAIL: info@hdvirtualart.com