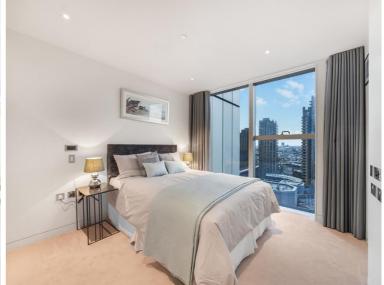

## Description

A furnished 2 bedroom apartment situated on the 26th floor of the sought after Heron development.

This stunning 2 bedroom apartment comprises 2 double bedrooms, 2 luxury bathrooms with marble finish, contemporary open plan kitchen with Miele appliances, Walnut flooring, spacious reception area with access to large balcony and floor to ceiling windows. Boasting an extremely high specification with comfort cooling and smart home technology complete with central control panel, iPod docking system and ceiling speakers.

- 2 Bedrooms
- 2 Bathrooms
- 26th Floor
- Large balcony
- On site gym
- 24 hour concierge
- 0.2 miles from Moorgate Station
- Approx. 852 sq ft (79.2 sq m)
- Furnished
- EPC: C