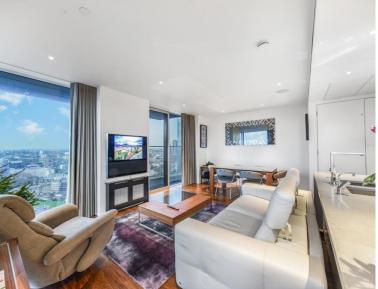

## Description

A furnished 2 bedroom apartment situated on the 26th floor of the sought after Heron development.

This stunning 2 bedroom apartment comprises 2 double bedrooms, 2 luxury bathrooms with marble finish, contemporary open plan kitchen with Miele appliances, Walnut flooring, spacious reception area with access to large balcony and floor to ceiling windows. Boasting an extremely high specification with comfort cooling and smart home technology complete with central control panel, iPod docking system and ceiling speakers.

- 2 Bedrooms
- 2 Bathrooms
- 26th Floor
- Large balcony
- On site gym
- 24 hour concierge
- 0.2 miles from Moorgate Station
- Approx. 852 sq ft (79.2 sq m)
- Furnished
- EPC: C