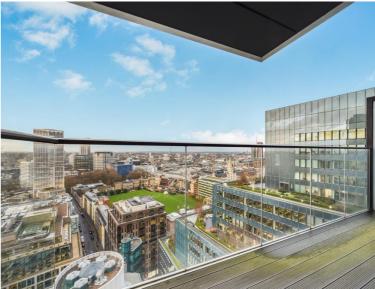

## Description

A furnished 2 bedroom apartment situated on the 26th floor of the sought after Heron development.

This stunning 2 bedroom apartment comprises 2 double bedrooms, 2 luxury bathrooms with marble finish, contemporary open plan kitchen with Miele appliances, Walnut flooring, spacious reception area with access to large balcony and floor to ceiling windows. Boasting an extremely high specification with comfort cooling and smart home technology complete with central control panel, iPod docking system and ceiling speakers.

- 2 Bedrooms
- 2 Bathrooms
- 26th Floor
- Large balcony
- On site gym
- 24 hour concierge
- 0.2 miles from Moorgate Station
- Approx. 852 sq ft (79.2 sq m)
- Furnished
- EPC: C