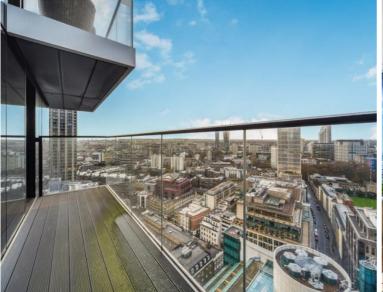

## Description

A furnished 2 bedroom apartment situated on the 26th floor of the sought after Heron development.

This stunning 2 bedroom apartment comprises 2 double bedrooms, 2 luxury bathrooms with marble finish, contemporary open plan kitchen with Miele appliances, Walnut flooring, spacious reception area with access to large balcony and floor to ceiling windows. Boasting an extremely high specification with comfort cooling and smart home technology complete with central control panel, iPod docking system and ceiling speakers.

- 2 Bedrooms
- 2 Bathrooms
- 26th Floor
- Large balcony
- On site gym
- 24 hour concierge
- 0.2 miles from Moorgate Station
- Approx. 852 sq ft (79.2 sq m)
- Furnished
- EPC: C