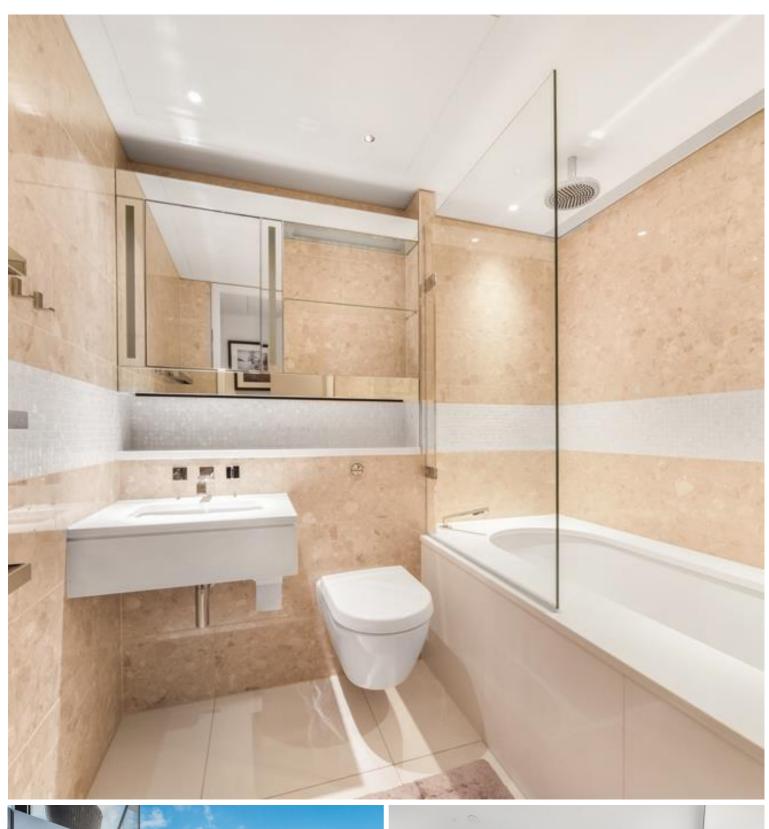

## Description

A furnished 2 bedroom apartment situated on the 26th floor of the sought after Heron development.

This stunning 2 bedroom apartment comprises 2 double bedrooms, 2 luxury bathrooms with marble finish, contemporary open plan kitchen with Miele appliances, Walnut flooring, spacious reception area with access to large balcony and floor to ceiling windows. Boasting an extremely high specification with comfort cooling and smart home technology complete with central control panel, iPod docking system and ceiling speakers.

- 2 Bedrooms
- 2 Bathrooms
- 26th Floor
- Large balcony
- On site gym
- 24 hour concierge
- 0.2 miles from Moorgate Station
- Approx. 852 sq ft (79.2 sq m)
- Furnished
- EPC: C