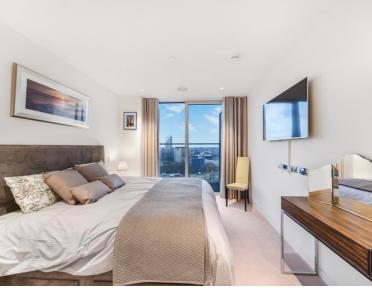

## Description

A furnished 2 bedroom apartment situated on the 26th floor of the sought after Heron development.

This stunning 2 bedroom apartment comprises 2 double bedrooms, 2 luxury bathrooms with marble finish, contemporary open plan kitchen with Miele appliances, Walnut flooring, spacious reception area with access to large balcony and floor to ceiling windows. Boasting an extremely high specification with comfort cooling and smart home technology complete with central control panel, iPod docking system and ceiling speakers.

- 2 Bedrooms
- 2 Bathrooms
- 26th Floor
- Large balcony
- On site gym
- 24 hour concierge
- 0.2 miles from Moorgate Station
- Approx. 852 sq ft (79.2 sq m)
- Furnished
- EPC: C