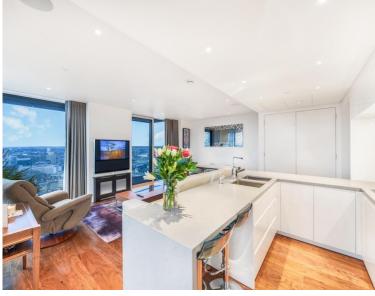

## Description

A furnished 2 bedroom apartment situated on the 26th floor of the sought after Heron development.

This stunning 2 bedroom apartment comprises 2 double bedrooms, 2 luxury bathrooms with marble finish, contemporary open plan kitchen with Miele appliances, Walnut flooring, spacious reception area with access to large balcony and floor to ceiling windows. Boasting an extremely high specification with comfort cooling and smart home technology complete with central control panel, iPod docking system and ceiling speakers.

- 2 Bedrooms
- 2 Bathrooms
- 26th Floor
- Large balcony
- On site gym
- 24 hour concierge
- 0.2 miles from Moorgate Station
- Approx. 852 sq ft (79.2 sq m)
- Furnished
- EPC: C