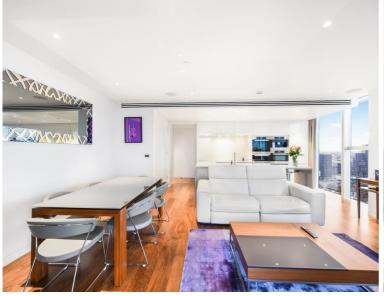

## Description

A furnished 2 bedroom apartment situated on the 26th floor of the sought after Heron development.

This stunning 2 bedroom apartment comprises 2 double bedrooms, 2 luxury bathrooms with marble finish, contemporary open plan kitchen with Miele appliances, Walnut flooring, spacious reception area with access to large balcony and floor to ceiling windows. Boasting an extremely high specification with comfort cooling and smart home technology complete with central control panel, iPod docking system and ceiling speakers.

- 2 Bedrooms
- 2 Bathrooms
- 26th Floor
- Large balcony
- On site gym
- 24 hour concierge
- 0.2 miles from Moorgate Station
- Approx. 852 sq ft (79.2 sq m)
- Furnished
- EPC: C