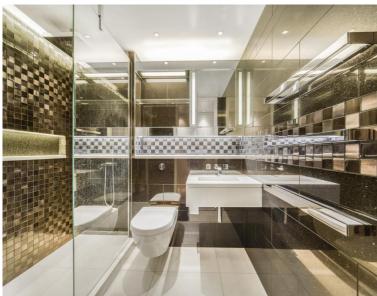

## Description

A furnished 2 bedroom apartment situated on the 26th floor of the sought after Heron development.

This stunning 2 bedroom apartment comprises 2 double bedrooms, 2 luxury bathrooms with marble finish, contemporary open plan kitchen with Miele appliances, Walnut flooring, spacious reception area with access to large balcony and floor to ceiling windows. Boasting an extremely high specification with comfort cooling and smart home technology complete with central control panel, iPod docking system and ceiling speakers.