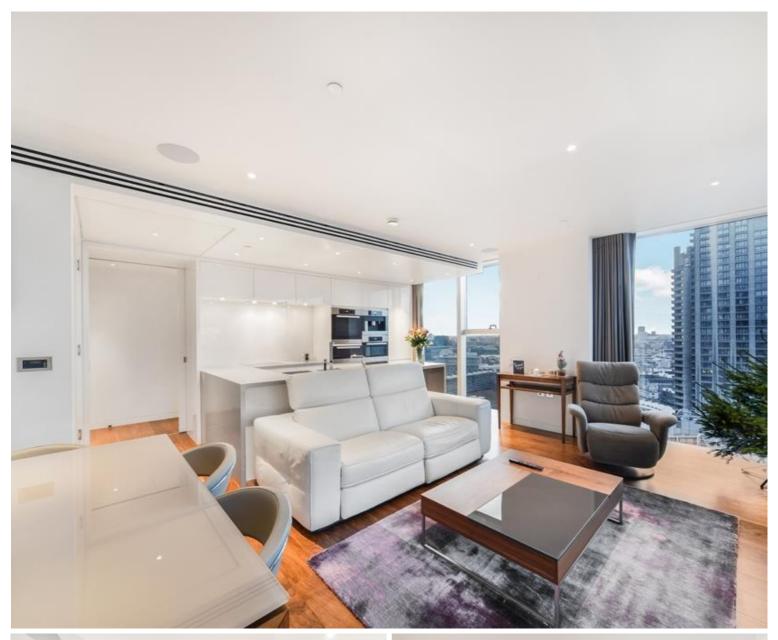

## Description

A furnished 2 bedroom apartment situated on the 26th floor of the sought after Heron development.

This stunning 2 bedroom apartment comprises 2 double bedrooms, 2 luxury bathrooms with marble finish, contemporary open plan kitchen with Miele appliances, Walnut flooring, spacious reception area with access to large balcony and floor to ceiling windows. Boasting an extremely high specification with comfort cooling and smart home technology complete with central control panel, iPod docking system and ceiling speakers.

The development is located in the heart of the City of London and is within easy reach of stations such as Bank (0.5 miles) and Moorgate (0.2 miles). The Heron benefits from an on-site gym, exclusive resident's club, 24 hour concierge.

- 2 Bedrooms
- 2 Bathrooms
- 26th Floor
- Large balcony
- On site gym
- 24 hour concierge
- 0.2 miles from Moorgate Station
- Approx. 852 sq ft (79.2 sq m)
- Furnished
- EPC: C