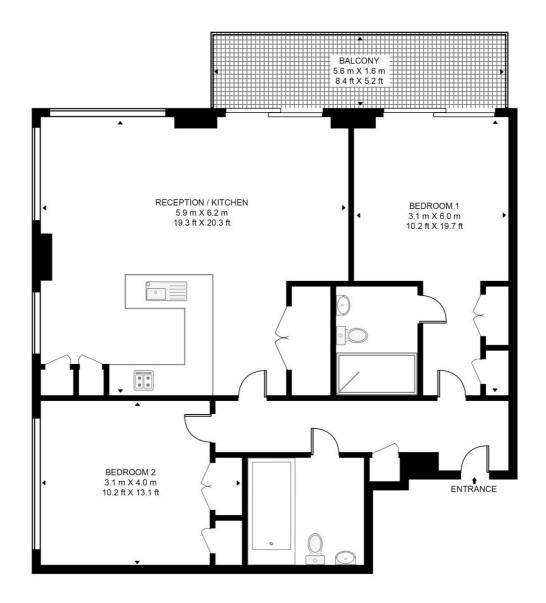

## Floorplan

852 sq ft | 79 sq m

THE HERON
APPROXIMATE GROSS INTERNAL FLOOR AREA 852 SQ.FT (79.2 SQ.M)

**HDVA** 

This floor plan has been defined by the RICS Code of Measurement. This floor plan and all others are for approximate representative purposes only and upon usage is agreed to as such by the client.