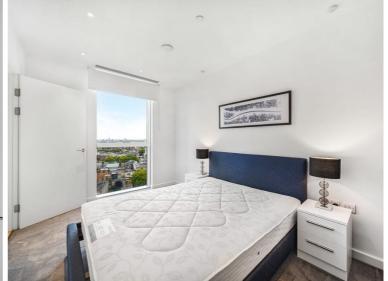

### Description

A stunning 1 bedroom apartment in Old Street's latest and most luxurious development, the Atlas Building.

Situated on the 22nd floor, this luxury 1 bedroom apartment offers approximately 547 sq ft of living space. The apartment is offered fully furnished and comprises a large open plan reception with fully fitted kitchen, stunning Eastern views towards Canary Wharf and Stratford, bedroom with large fitted wardrobe, luxury bathroom with Porcelain finish, balcony and solid wood flooring.

- 1 Bedroom
- 1 Bathroom
- 22nd floor
- Private balcony
- On-site leisure facilities including pool, spa and cinema
- 24 hour concierge
- 0.1 miles from Old Street Station
- Approx. 547sq ft (50.8 sq m)
- Furnished
- EPC: B