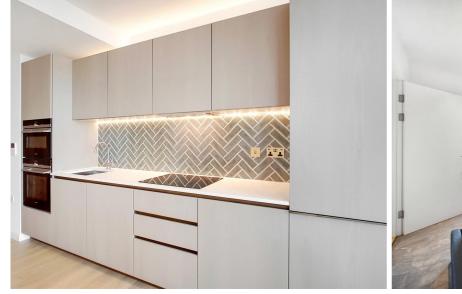

### Description

A stunning 1 bedroom apartment in Old Street's latest and most luxurious development, the Atlas Building.

Situated on the 22nd floor, this luxury 1 bedroom apartment offers approximately 547 sq ft of living space. The apartment is offered fully furnished and comprises a large open plan reception with fully fitted kitchen, stunning Eastern views towards Canary Wharf and Stratford, bedroom with large fitted wardrobe, luxury bathroom with Porcelain finish, balcony and solid wood flooring.