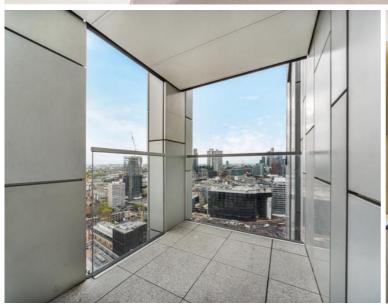

### Description

A stunning 1 bedroom apartment in Old Street's latest and most luxurious development, the Atlas Building.

Situated on the 22nd floor, this luxury 1 bedroom apartment offers approximately 547 sq ft of living space. The apartment is offered fully furnished and comprises a large open plan reception with fully fitted kitchen, stunning Eastern views towards Canary Wharf and Stratford, bedroom with large fitted wardrobe, luxury bathroom with Porcelain finish, balcony and solid wood flooring.

- 1 Bedroom
- 1 Bathroom
- 22nd floor
- Private balcony
- On-site leisure facilities including pool, spa and cinema
- 24 hour concierge
- 0.1 miles from Old Street Station
- Approx. 547sq ft (50.8 sq m)
- Furnished
- EPC: B