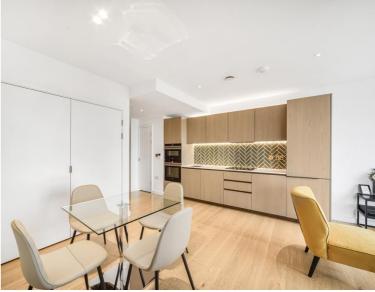

### Description

A stunning 1 bedroom apartment in Old Street's latest and most luxurious development, the Atlas Building.

Situated on the 22nd floor, this luxury 1 bedroom apartment offers approximately 547 sq ft of living space. The apartment is offered fully furnished and comprises a large open plan reception with fully fitted kitchen, stunning Eastern views towards Canary Wharf and Stratford, bedroom with large fitted wardrobe, luxury bathroom with Porcelain finish, balcony and solid wood flooring.

- 1 Bedroom
- 1 Bathroom
- 22nd floor
- Private balcony
- On-site leisure facilities including pool, spa and cinema
- 24 hour concierge
- 0.1 miles from Old Street Station
- Approx. 547sq ft (50.8 sq m)
- Furnished
- EPC: B