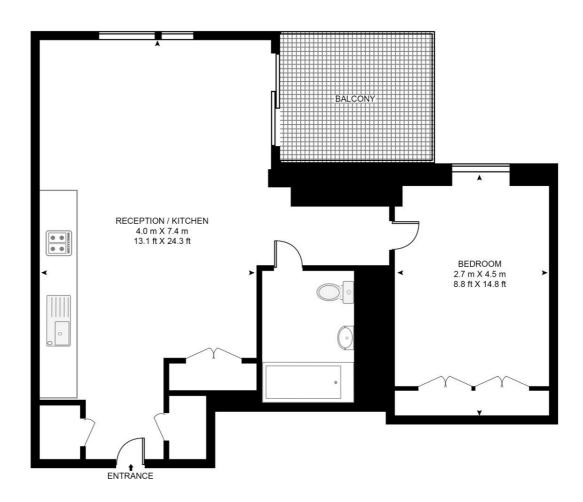

## Floorplan

547 sq ft | 51 sq m

### ATLAS BUILDING, 145 CITY ROAD

APPROXIMATE GROSS INTERNAL FLOOR AREA 547 SQ.FT (50.8 SQ.M)

#### TWENTY SECOND FLOOR

This floor plan has been defined by the RICS Code of Measurement. This floor plan and all others are for approximate representative purposes only and upon usage is agreed to as such by the client.