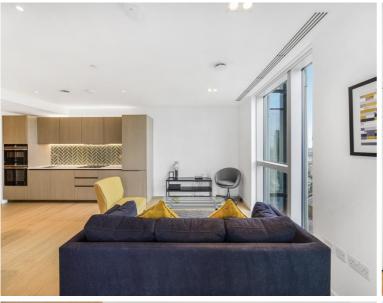

### Description

A stunning 1 bedroom apartment in Old Street's latest and most luxurious development, the Atlas Building.

Situated on the 22nd floor, this luxury 1 bedroom apartment offers approximately 547 sq ft of living space. The apartment is offered fully furnished and comprises a large open plan reception with fully fitted kitchen, stunning Eastern views towards Canary Wharf and Stratford, bedroom with large fitted wardrobe, luxury bathroom with Porcelain finish, balcony and solid wood flooring.

- 1 Bedroom
- 1 Bathroom
- 22nd floor
- Private balcony
- On-site leisure facilities including pool, spa and cinema
- 24 hour concierge
- 0.1 miles from Old Street Station
- Approx. 547sq ft (50.8 sq m)
- Furnished
- EPC: B