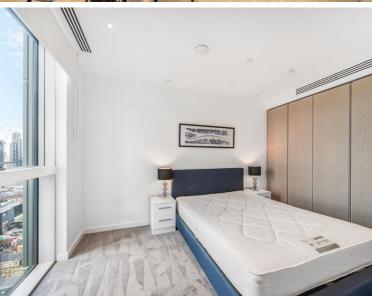

### Description

A stunning 1 bedroom apartment in Old Street's latest and most luxurious development, the Atlas Building.

Situated on the 22nd floor, this luxury 1 bedroom apartment offers approximately 547 sq ft of living space. The apartment is offered fully furnished and comprises a large open plan reception with fully fitted kitchen, stunning Eastern views towards Canary Wharf and Stratford, bedroom with large fitted wardrobe, luxury bathroom with Porcelain finish, balcony and solid wood flooring.

- 1 Bedroom
- 1 Bathroom
- 22nd floor
- Private balcony
- On-site leisure facilities including pool, spa and cinema
- 24 hour concierge
- 0.1 miles from Old Street Station
- Approx. 547sq ft (50.8 sq m)
- Furnished
- EPC: B