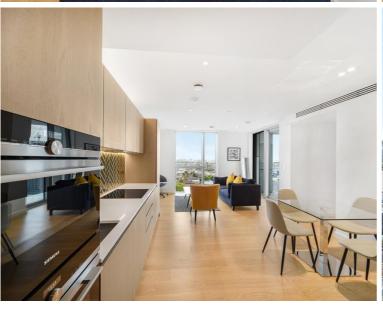

### Description

A stunning 1 bedroom apartment in Old Street's latest and most luxurious development, the Atlas Building.

Situated on the 22nd floor, this luxury 1 bedroom apartment offers approximately 547 sq ft of living space. The apartment is offered fully furnished and comprises a large open plan reception with fully fitted kitchen, stunning Eastern views towards Canary Wharf and Stratford, bedroom with large fitted wardrobe, luxury bathroom with Porcelain finish, balcony and solid wood flooring.

The development offers top of the range amenities which includes pool, spa, gymnasium, private cinema room, resident's only business lounge and 24 hour concierge. Each apartment also benefits from comfort cooling / heating. The Atlas Building is next to Old Street station (0.1 mile) and a short walk to the City, Hoxton, Shoreditch and Angel.