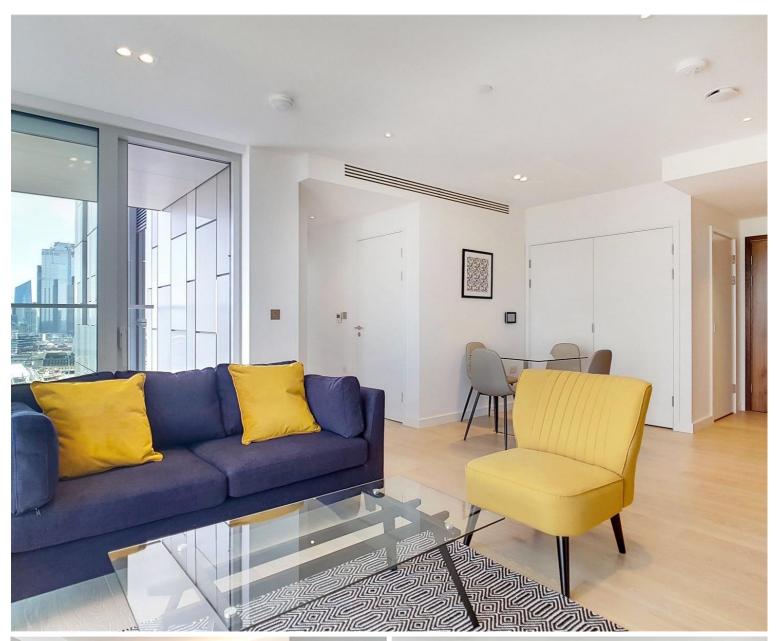

### Description

A stunning 1 bedroom apartment in Old Street's latest and most luxurious development, the Atlas Building.

Situated on the 22nd floor, this luxury 1 bedroom apartment offers approximately 547 sq ft of living space. The apartment is offered fully furnished and comprises a large open plan reception with fully fitted kitchen, stunning Eastern views towards Canary Wharf and Stratford, bedroom with large fitted wardrobe, luxury bathroom with Porcelain finish, balcony and solid wood flooring.

The development offers top of the range amenities which includes pool, spa, gymnasium, private cinema room, resident's only business lounge and 24 hour concierge. Each apartment also benefits from comfort cooling / heating. The Atlas Building is next to Old Street station (0.1 mile) and a short walk to the City, Hoxton, Shoreditch and Angel.

- 1 Bedroom
- 1 Bathroom
- 22nd floor
- Private balcony
- On-site leisure facilities including pool, spa and cinema
- 24 hour concierge
- 0.1 miles from Old Street Station
- Approx. 547sq ft (50.8 sq m)
- Furnished
- EPC: B