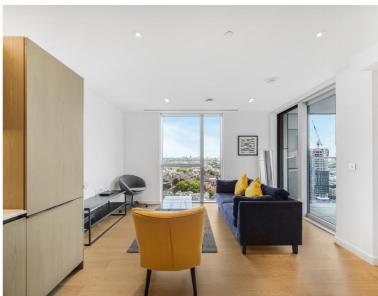

### Description

A stunning 1 bedroom apartment in Old Street's latest and most luxurious development, the Atlas Building.

Situated on the 22nd floor, this luxury 1 bedroom apartment offers approximately 547 sq ft of living space. The apartment is offered fully furnished and comprises a large open plan reception with fully fitted kitchen, stunning Eastern views towards Canary Wharf and Stratford, bedroom with large fitted wardrobe, luxury bathroom with Porcelain finish, balcony and solid wood flooring.

- 1 Bedroom
- 1 Bathroom
- 22nd floor
- Private balcony
- On-site leisure facilities including pool, spa and cinema
- 24 hour concierge
- 0.1 miles from Old Street Station
- Approx. 547sq ft (50.8 sq m)
- Furnished
- EPC: B