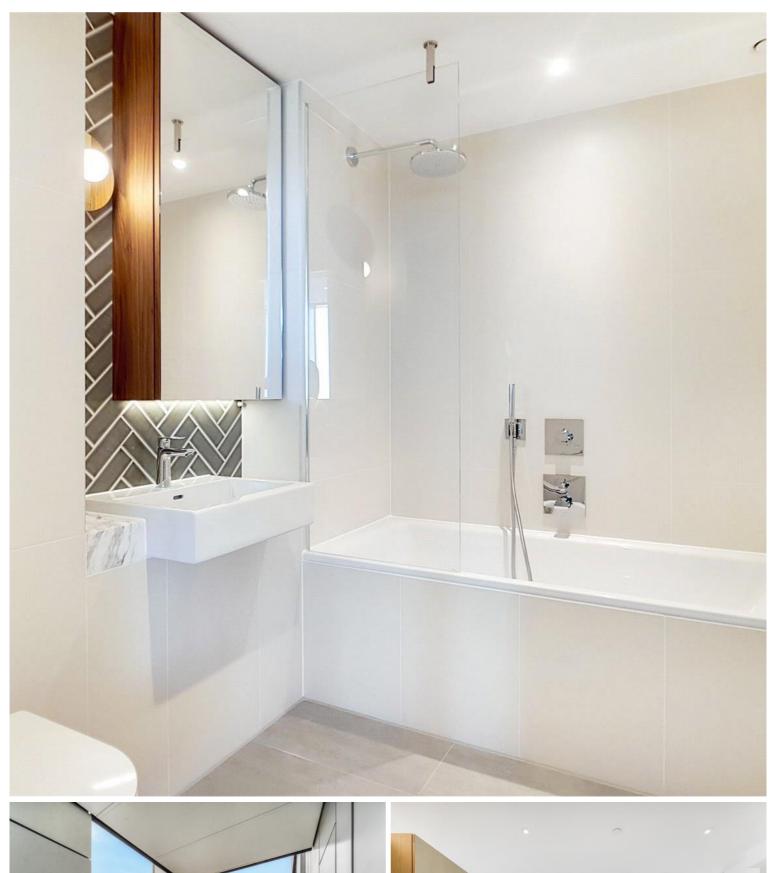

### Description

A stunning 1 bedroom apartment in Old Street's latest and most luxurious development, the Atlas Building.

Situated on the 22nd floor, this luxury 1 bedroom apartment offers approximately 547 sq ft of living space. The apartment is offered fully furnished and comprises a large open plan reception with fully fitted kitchen, stunning Eastern views towards Canary Wharf and Stratford, bedroom with large fitted wardrobe, luxury bathroom with Porcelain finish, balcony and solid wood flooring.

- 1 Bedroom
- 1 Bathroom
- 22nd floor
- Private balcony
- On-site leisure facilities including pool, spa and cinema
- 24 hour concierge
- 0.1 miles from Old Street Station
- Approx. 547sq ft (50.8 sq m)
- Furnished
- EPC: B