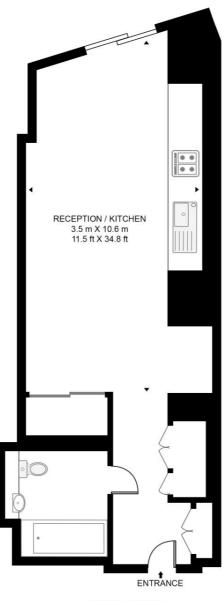

## SHARD PLACE, SHARD QUARTER

APPROXIMATE GROSS INTERNAL FLOOR AREA 440 SQ.FT (40.9 SQ.M)

FIFTH FLOOR

This floor plan has been defined by the RICS Code of Measurement. This floor plan and all others are for approximate representative purposes only and upon usage is agreed to as such by the client. WWW: hdvirtualart.com | TEL: 0203.974.1567 | EMAIL: info@hdvirtualart.com