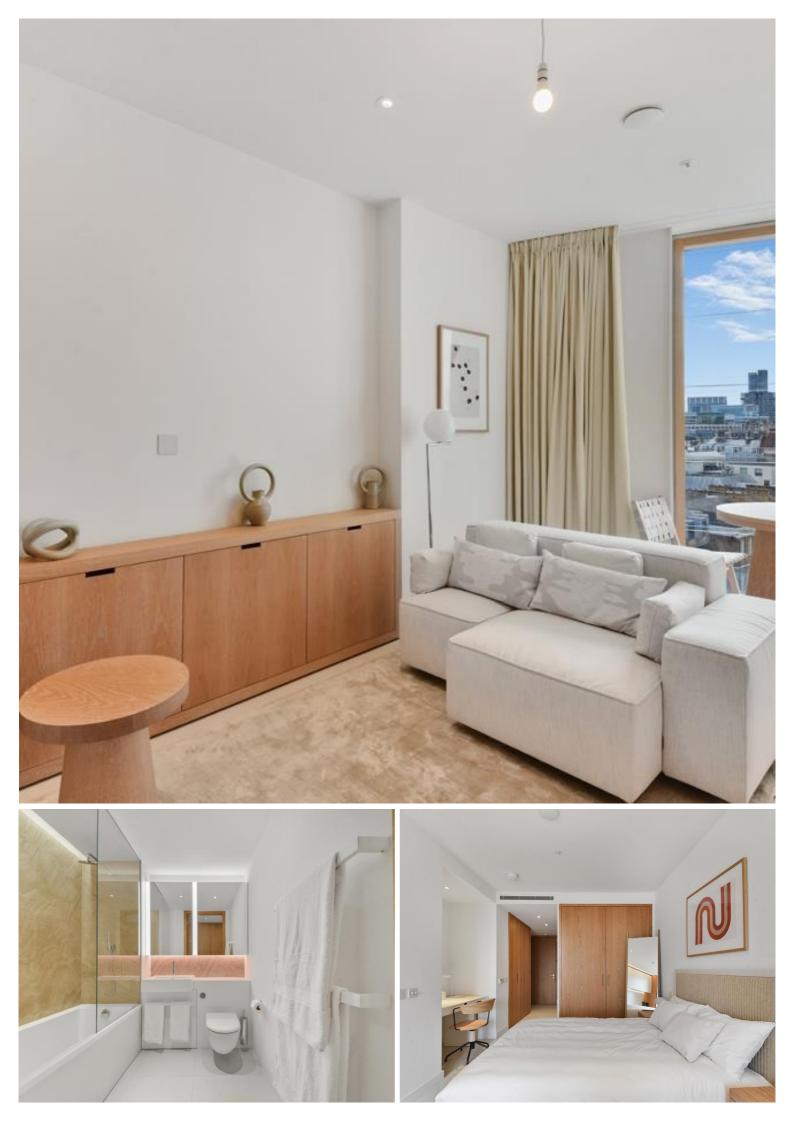

This stunning studio apartment is situated on the 5th floor. The uniquely styled furnished apartment boasts 440sq ft of space and has bespoke oak furniture throughout, integrated Miele kitchen appliances, fitted wardrobes, floor-to-ceiling windows, and underfloor heating/ comfort cooling. With a naturally ventilated winter garden and westerly views, this property offers a sophisticated space for living and relaxation.

- Spacious studio apartment
- One family bathroom
- 5th floor, with lift access
- Private winter garden with westerly views
- 24-hour concierge & security
- Amenities such as a private gym, pool, cinema, residents lounge, and orangery
- Minutes away from London Bridge Station
- Approx. 440 sq ft (40.9 sq m)
- Fully furnished with bespoke oak furniture
- EPC: B