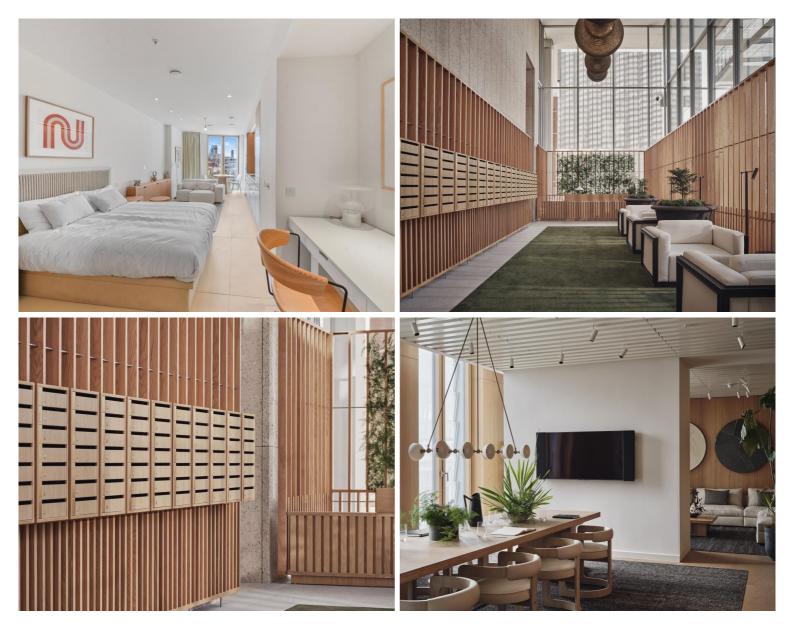

Residents are free to enjoy London's highest heated rooftop swimming pool and sun deck, offering a serene retreat high above the City streets. The private wellness suite complete with a steam room & sauna is found alongside the cutting-edge gym facilities equipped with the latest Technogym equipment. Other outstanding amenities include a stunning double-height orangery with a south-facing terrace and private residents lounge, providing the ideal settings to unwind.