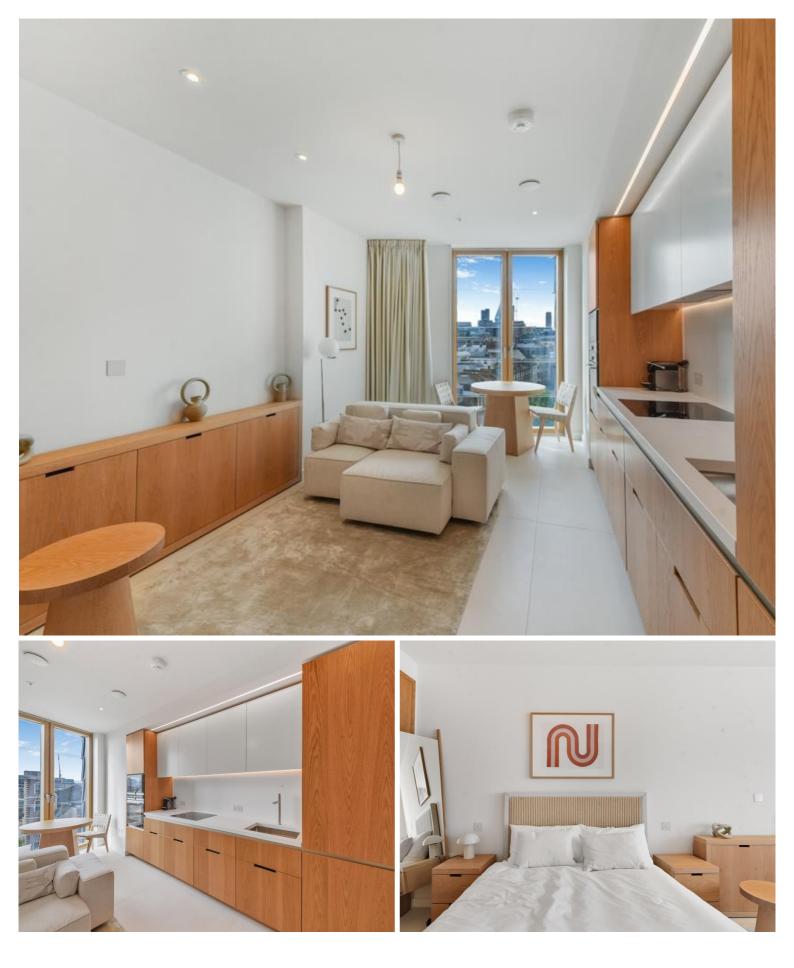

This stunning studio apartment is situated on the 5th floor. The uniquely styled furnished apartment boasts 440sq ft of space and has bespoke oak furniture throughout, integrated Miele kitchen appliances, fitted wardrobes, floor-to-ceiling windows, and underfloor heating/ comfort cooling. With a naturally ventilated winter garden and westerly views, this property offers a sophisticated space for living and relaxation.

- Spacious studio apartment
- One family bathroom
- 5th floor, with lift access
- Private winter garden with westerly views
- 24-hour concierge & security
- Amenities such as a private gym, pool, cinema, residents lounge, and orangery
- Minutes away from London Bridge Station
- Approx. 440 sq ft (40.9 sq m)
- Fully furnished with bespoke oak furniture
- EPC: B