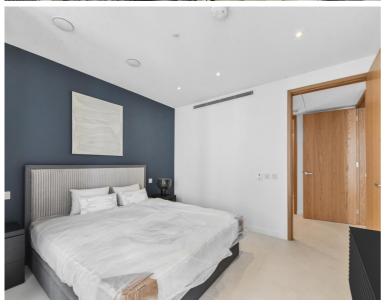

This 1 bedroom, 1 bathroom apartment is situated on the 14th floor. The uniquely styled furnished apartment boasts 829sq ft of space and has bespoke oak furniture throughout, integrated Miele kitchen appliances, fitted wardrobes, floor-to-ceiling windows, and underfloor heating/ comfort cooling. With a naturally ventilated winter garden and easterly views, this property offers a sophisticated space for living and relaxation.

- 1 double bedroom
- One family bathroom
- 14th floor, with lift access
- Private winter garden with easterly views
- 24-hour concierge & security
- Amenities such as a private gym, pool, cinema, residents lounge, and orangery
- Minutes away from London Bridge Station
- Approx. 829 sq ft (77 sq m)
- Fully furnished with bespoke oak furniture
- EPC: B