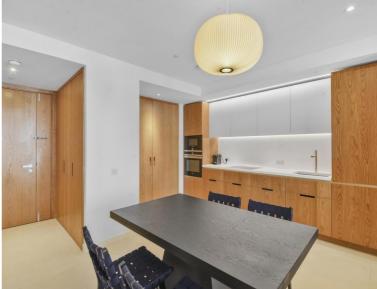

This 1 bedroom, 1 bathroom apartment is situated on the 14th floor. The uniquely styled furnished apartment boasts 829sq ft of space and has bespoke oak furniture throughout, integrated Miele kitchen appliances, fitted wardrobes, floor-to-ceiling windows, and underfloor heating/ comfort cooling. With a naturally ventilated winter garden and easterly views, this property offers a sophisticated space for living and relaxation.

- 1 double bedroom
- One family bathroom
- 14th floor, with lift access
- Private winter garden with easterly views
- 24-hour concierge & security
- Amenities such as a private gym, pool, cinema, residents lounge, and orangery
- Minutes away from London Bridge Station
- Approx. 829 sq ft (77 sq m)
- Fully furnished with bespoke oak furniture
- EPC: B