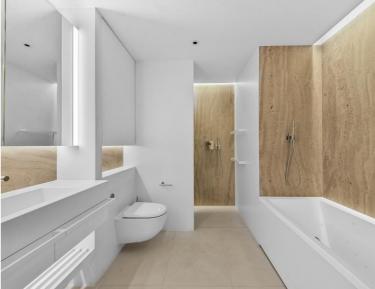

This 1 bedroom, 1 bathroom apartment is situated on the 14th floor. The uniquely styled furnished apartment boasts 829sq ft of space and has bespoke oak furniture throughout, integrated Miele kitchen appliances, fitted wardrobes, floor-to-ceiling windows, and underfloor heating/ comfort cooling. With a naturally ventilated winter garden and easterly views, this property offers a sophisticated space for living and relaxation.

- 1 double bedroom
- One family bathroom
- 14th floor, with lift access
- Private winter garden with easterly views
- 24-hour concierge & security
- Amenities such as a private gym, pool, cinema, residents lounge, and orangery
- Minutes away from London Bridge Station
- Approx. 829 sq ft (77 sq m)
- Fully furnished with bespoke oak furniture
- EPC: B