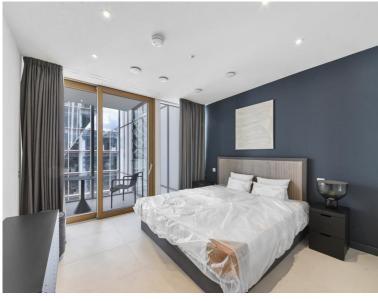

This 1 bedroom, 1 bathroom apartment is situated on the 14th floor. The uniquely styled furnished apartment boasts 829sq ft of space and has bespoke oak furniture throughout, integrated Miele kitchen appliances, fitted wardrobes, floor-to-ceiling windows, and underfloor heating/ comfort cooling. With a naturally ventilated winter garden and easterly views, this property offers a sophisticated space for living and relaxation.

- 1 double bedroom
- One family bathroom
- 14th floor, with lift access
- Private winter garden with easterly views
- 24-hour concierge & security
- Amenities such as a private gym, pool, cinema, residents lounge, and orangery
- Minutes away from London Bridge Station
- Approx. 829 sq ft (77 sq m)
- Fully furnished with bespoke oak furniture
- EPC: B