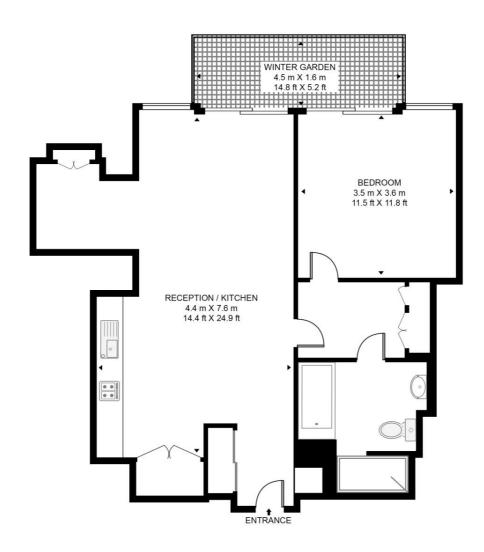

## Floorplan

829 sq ft | 77 sq m

### SHARD PLACE, SHARD QUARTER

APPROXIMATE GROSS INTERNAL FLOOR AREA 829 SQ.FT (77 SQ.M)
(INCLUDING WINTER GARDEN)

#### FOURTEENTH FLOOR

This floor plan has been defined by the RICS Code of Measurement. This floor plan and all others are for approximate representative purposes only and upon usage is agreed to as such by the client.