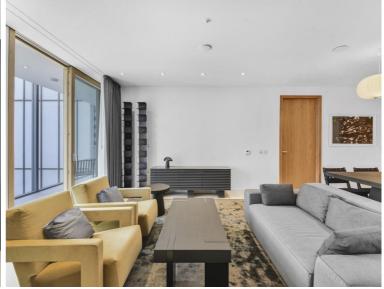

This 1 bedroom, 1 bathroom apartment is situated on the 14th floor. The uniquely styled furnished apartment boasts 829sq ft of space and has bespoke oak furniture throughout, integrated Miele kitchen appliances, fitted wardrobes, floor-to-ceiling windows, and underfloor heating/ comfort cooling. With a naturally ventilated winter garden and easterly views, this property offers a sophisticated space for living and relaxation.

- 1 double bedroom
- One family bathroom
- 14th floor, with lift access
- Private winter garden with easterly views
- 24-hour concierge & security
- Amenities such as a private gym, pool, cinema, residents lounge, and orangery
- Minutes away from London Bridge Station
- Approx. 829 sq ft (77 sq m)
- Fully furnished with bespoke oak furniture
- EPC: B