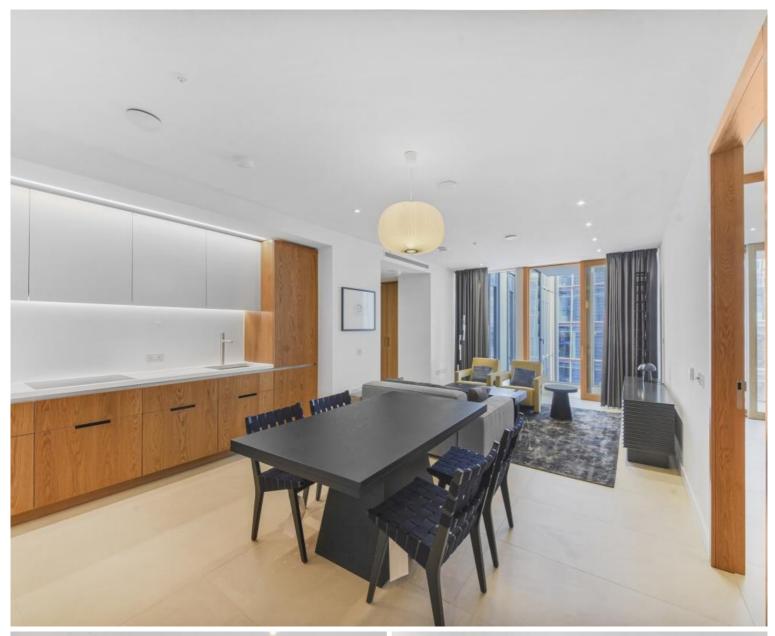

### Description

Exclusive to the market! JLL are excited to present Shard Place. A meticulously designed apartment, nestled beside the iconic Shard building in the heart of London.

Discover an unparalleled living experience at Shard Place, an exclusive collection of 176 meticulously designed apartments at Shard Quarter.

This 1 bedroom, 1 bathroom apartment is situated on the 14th floor. The uniquely styled furnished apartment boasts 829sq ft of space and has bespoke oak furniture throughout, integrated Miele kitchen appliances, fitted wardrobes, floor-to-ceiling windows, and underfloor heating/ comfort cooling. With a naturally ventilated winter garden and easterly views, this property offers a sophisticated space for living and relaxation.

- 1 double bedroom
- One family bathroom
- 14th floor, with lift access
- Private winter garden with easterly views
- 24-hour concierge & security
- Amenities such as a private gym, pool, cinema, residents lounge, and orangery
- Minutes away from London Bridge Station
- Approx. 829 sq ft (77 sq m)
- Fully furnished with bespoke oak furniture
- EPC: B