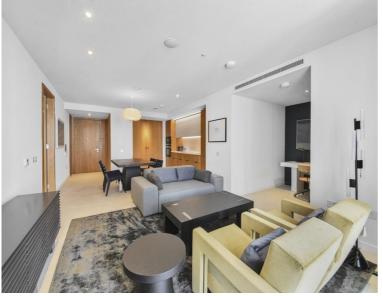

This 1 bedroom, 1 bathroom apartment is situated on the 14th floor. The uniquely styled furnished apartment boasts 829sq ft of space and has bespoke oak furniture throughout, integrated Miele kitchen appliances, fitted wardrobes, floor-to-ceiling windows, and underfloor heating/ comfort cooling. With a naturally ventilated winter garden and easterly views, this property offers a sophisticated space for living and relaxation.

- 1 double bedroom
- One family bathroom
- 14th floor, with lift access
- Private winter garden with easterly views
- 24-hour concierge & security
- Amenities such as a private gym, pool, cinema, residents lounge, and orangery
- Minutes away from London Bridge Station
- Approx. 829 sq ft (77 sq m)
- Fully furnished with bespoke oak furniture
- EPC: B