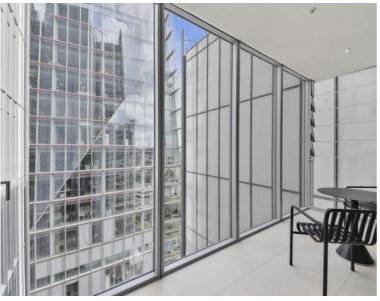

This 1 bedroom, 1 bathroom apartment is situated on the 14th floor. The uniquely styled furnished apartment boasts 829sq ft of space and has bespoke oak furniture throughout, integrated Miele kitchen appliances, fitted wardrobes, floor-to-ceiling windows, and underfloor heating/ comfort cooling. With a naturally ventilated winter garden and easterly views, this property offers a sophisticated space for living and relaxation.

Residents are free to enjoy London's highest heated rooftop swimming pool and sun deck, offering a serene retreat high above the City streets. The private wellness suite complete with a steam room & sauna is found alongside the cutting-edge gym facilities equipped with the latest Technogym equipment. Other outstanding amenities include a stunning double-height orangery with a south-facing terrace and private residents lounge, providing the ideal settings to unwind.