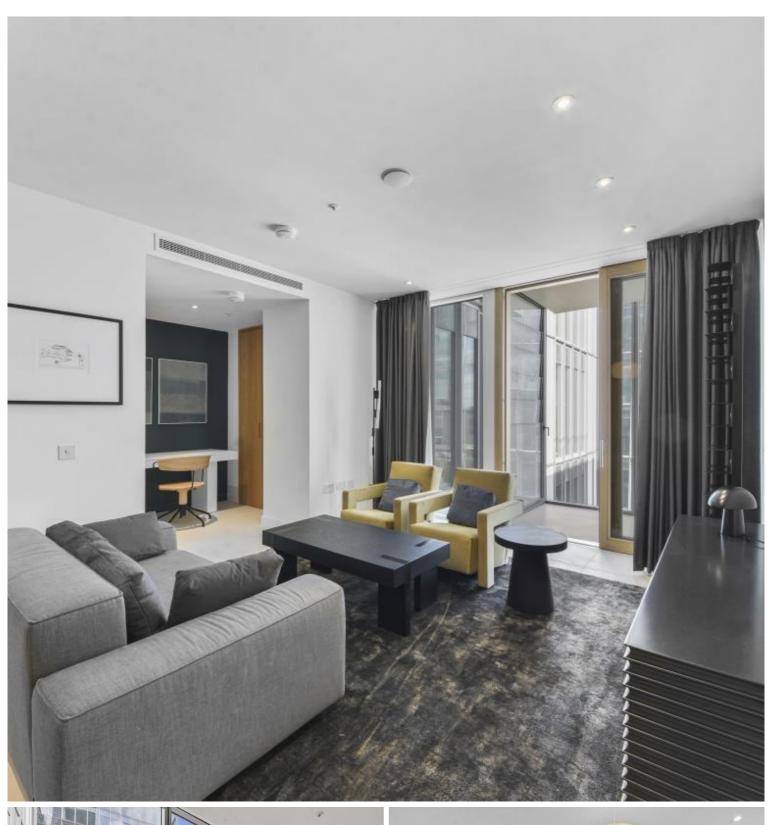

This 1 bedroom, 1 bathroom apartment is situated on the 14th floor. The uniquely styled furnished apartment boasts 829sq ft of space and has bespoke oak furniture throughout, integrated Miele kitchen appliances, fitted wardrobes, floor-to-ceiling windows, and underfloor heating/ comfort cooling. With a naturally ventilated winter garden and easterly views, this property offers a sophisticated space for living and relaxation.

- 1 double bedroom
- One family bathroom
- 14th floor, with lift access
- Private winter garden with easterly views
- 24-hour concierge & security
- Amenities such as a private gym, pool, cinema, residents lounge, and orangery
- Minutes away from London Bridge Station
- Approx. 829 sq ft (77 sq m)
- Fully furnished with bespoke oak furniture
- EPC: B