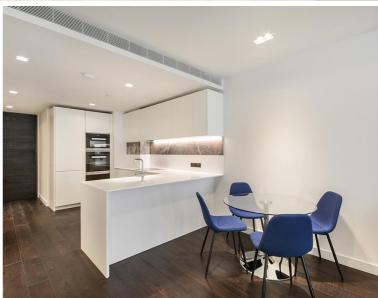

Offered fully furnished, this luxury 1 bedroom apartment is situated on the 15th floor and comprises large double bedroom with fully fitted wardrobes, living area with a fully fitted open plan kitchen to include Miele and Siemens appliances, Eastern viewings towards The Shard, contemporary bathroom, wood flooring and excellent storage space. The property has a high specification throughout featuring comfort cooling, underfloor heating and smart home technology.