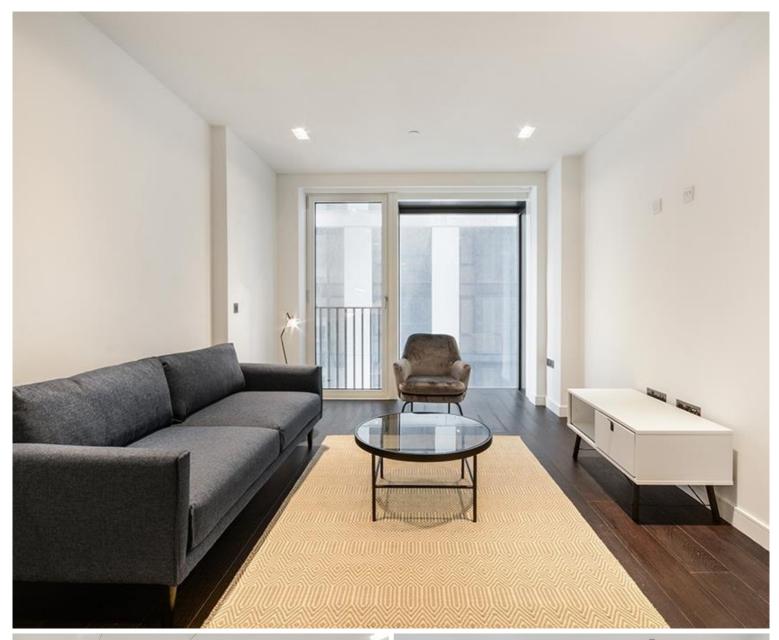

### Description

A stunning 1 bedroom apartment in 8 Casson Square, part of the luxury Southbank Place and moments from Waterloo Station, SE1. Casson Square boasts top of the range facilities including, swimming pool, gym, residents lounge and 24-hour concierge.

Offered fully furnished, this luxury 1 bedroom apartment is situated on the 15th floor and comprises large double bedroom with fully fitted wardrobes, living area with a fully fitted open plan kitchen to include Miele and Siemens appliances, Eastern viewings towards The Shard, contemporary bathroom, wood flooring and excellent storage space. The property has a high specification throughout featuring comfort cooling, underfloor heating and smart home technology.