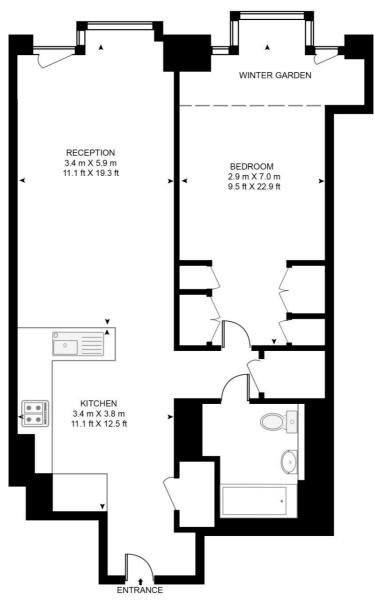

## Floorplan

700 sq ft | 65 sq m

### CASSON SQUARE

APPROXIMATE GROSS INTERNAL FLOOR AREA 700 SQ.FT (65 SQ.M)

#### FIFTEENTH FLOOR

This floor plan has been defined by the RICS Code of Measurement. This floor plan and all others are for approximate representative purposes only and upon usage is agreed to as such by the client.