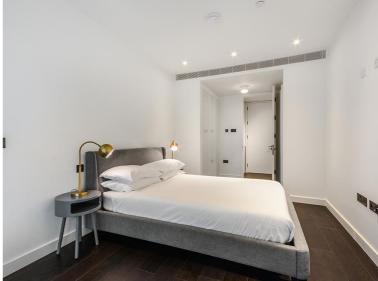

Offered fully furnished, this luxury 1 bedroom apartment is situated on the 15th floor and comprises large double bedroom with fully fitted wardrobes, living area with a fully fitted open plan kitchen to include Miele and Siemens appliances, Eastern viewings towards The Shard, contemporary bathroom, wood flooring and excellent storage space. The property has a high specification throughout featuring comfort cooling, underfloor heating and smart home technology.

We understand that cooling / heating is delivered via a commun

- 1 Bedroom
- 1 Bathroom
- 15th Floor
- Winter Garden
- Easterly views towards The Shard
- Luxury fitted kitchen with Miele appliances
- Luxury residents facilities
- 24 hour concierge
- Approx. 700 sq ft (65 sq m)
- 0.2 mile from Waterloo Station