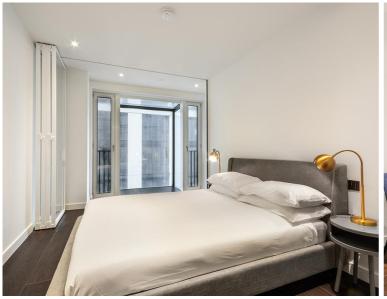

Offered fully furnished, this luxury 1 bedroom apartment is situated on the 15th floor and comprises large double bedroom with fully fitted wardrobes, living area with a fully fitted open plan kitchen to include Miele and Siemens appliances, Eastern viewings towards The Shard, contemporary bathroom, wood flooring and excellent storage space. The property has a high specification throughout featuring comfort cooling, underfloor heating and smart home technology.

We understand that cooling / heating is delivered via a commun

- 1 Bedroom
- 1 Bathroom
- 15th Floor
- Winter Garden
- Easterly views towards The Shard
- Luxury fitted kitchen with Miele appliances
- Luxury residents facilities
- 24 hour concierge
- Approx. 700 sq ft (65 sq m)
- 0.2 mile from Waterloo Station