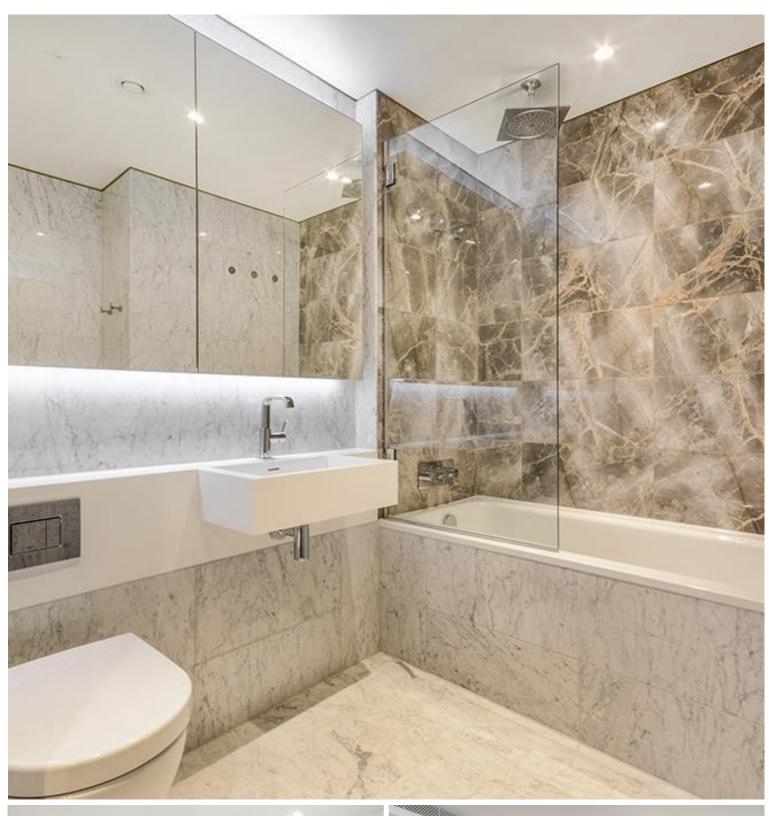

Offered fully furnished, this luxury 1 bedroom apartment is situated on the 15th floor and comprises large double bedroom with fully fitted wardrobes, living area with a fully fitted open plan kitchen to include Miele and Siemens appliances, Eastern viewings towards The Shard, contemporary bathroom, wood flooring and excellent storage space. The property has a high specification throughout featuring comfort cooling, underfloor heating and smart home technology.