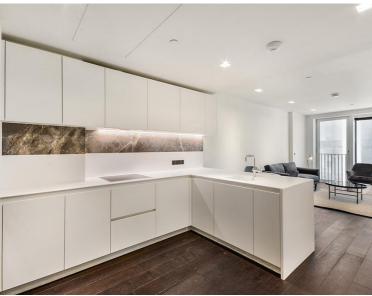

Offered fully furnished, this luxury 1 bedroom apartment is situated on the 15th floor and comprises large double bedroom with fully fitted wardrobes, living area with a fully fitted open plan kitchen to include Miele and Siemens appliances, Eastern viewings towards The Shard, contemporary bathroom, wood flooring and excellent storage space. The property has a high specification throughout featuring comfort cooling, underfloor heating and smart home technology.