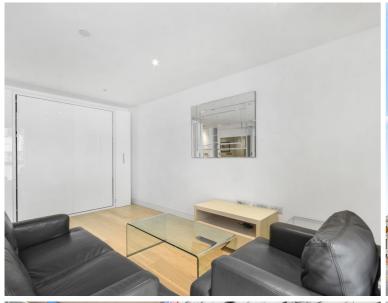

### **Description**

A stunning studio apartment in the Cityscape development.

This luxury studio apartment is situated on the 1st floor and offers approximately 427 sq ft of living space with a southerly aspect. The spacious apartment boasts a well sized open plan living area, sleeping area with fitted wardrobes, fully fitted kitchen with Siemens appliances and engineered stone worktops, contemporary bathroom with porcelain and glass tiling, wood flooring. The apartment benefits from floor to ceiling windows, with a generous sized balcony, maximizing natural light and views.

- Studio
- 1st floor
- 1 Bathroom
- Balcony
- Floor-to-ceiling windows
- 24 hour concierge
- 0.1 mile from Aldgate Station
- Approx. 419sq ft (38.9 sq m)
- Furnished
- EPC: C