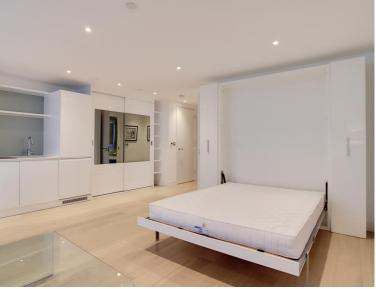

### **Description**

A stunning studio apartment in the Cityscape development.

This luxury studio apartment is situated on the 1st floor and offers approximately 427 sq ft of living space with a southerly aspect. The spacious apartment boasts a well sized open plan living area, sleeping area with fitted wardrobes, fully fitted kitchen with Siemens appliances and engineered stone worktops, contemporary bathroom with porcelain and glass tiling, wood flooring. The apartment benefits from floor to ceiling windows, with a generous sized balcony, maximizing natural light and views.

- Studio
- 1st floor
- 1 Bathroom
- Balcony
- Floor-to-ceiling windows
- 24 hour concierge
- 0.1 mile from Aldgate Station
- Approx. 419sq ft (38.9 sq m)
- Furnished
- EPC: C