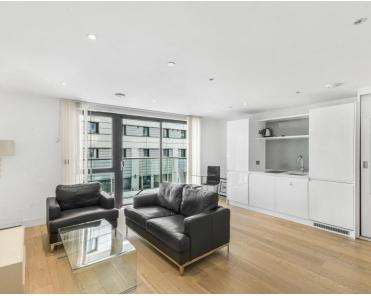

### **Description**

A stunning studio apartment in the Cityscape development.

This luxury studio apartment is situated on the 1st floor and offers approximately 427 sq ft of living space with a southerly aspect. The spacious apartment boasts a well sized open plan living area, sleeping area with fitted wardrobes, fully fitted kitchen with Siemens appliances and engineered stone worktops, contemporary bathroom with porcelain and glass tiling, wood flooring. The apartment benefits from floor to ceiling windows, with a generous sized balcony, maximizing natural light and views.

- Studio
- 1st floor
- 1 Bathroom
- Balcony
- Floor-to-ceiling windows
- 24 hour concierge
- 0.1 mile from Aldgate Station
- Approx. 419sq ft (38.9 sq m)
- Furnished
- EPC: C