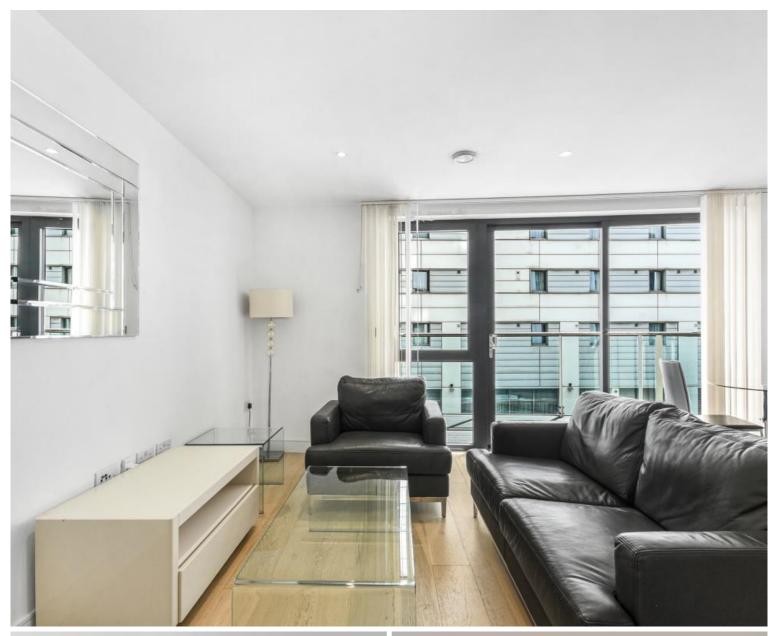

### **Description**

A stunning studio apartment in the Cityscape development.

This luxury studio apartment is situated on the 1st floor and offers approximately 427 sq ft of living space with a southerly aspect. The spacious apartment boasts a well sized open plan living area, sleeping area with fitted wardrobes, fully fitted kitchen with Siemens appliances and engineered stone worktops, contemporary bathroom with porcelain and glass tiling, wood flooring. The apartment benefits from floor to ceiling windows, with a generous sized balcony, maximizing natural light and views.

- Studio
- 1st floor
- 1 Bathroom
- Balcony
- Floor-to-ceiling windows
- 24 hour concierge
- 0.1 mile from Aldgate Station
- Approx. 419sq ft (38.9 sq m)
- Furnished
- EPC: C