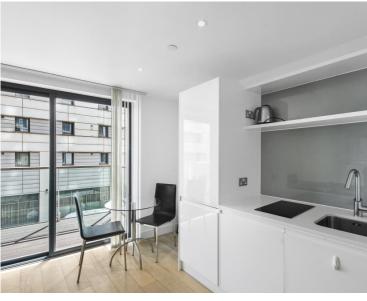

### **Description**

A stunning studio apartment in the Cityscape development.

This luxury studio apartment is situated on the 1st floor and offers approximately 427 sq ft of living space with a southerly aspect. The spacious apartment boasts a well sized open plan living area, sleeping area with fitted wardrobes, fully fitted kitchen with Siemens appliances and engineered stone worktops, contemporary bathroom with porcelain and glass tiling, wood flooring. The apartment benefits from floor to ceiling windows, with a generous sized balcony, maximizing natural light and views.

- Studio
- 1st floor
- 1 Bathroom
- Balcony
- Floor-to-ceiling windows
- 24 hour concierge
- 0.1 mile from Aldgate Station
- Approx. 419sq ft (38.9 sq m)
- Furnished
- EPC: C