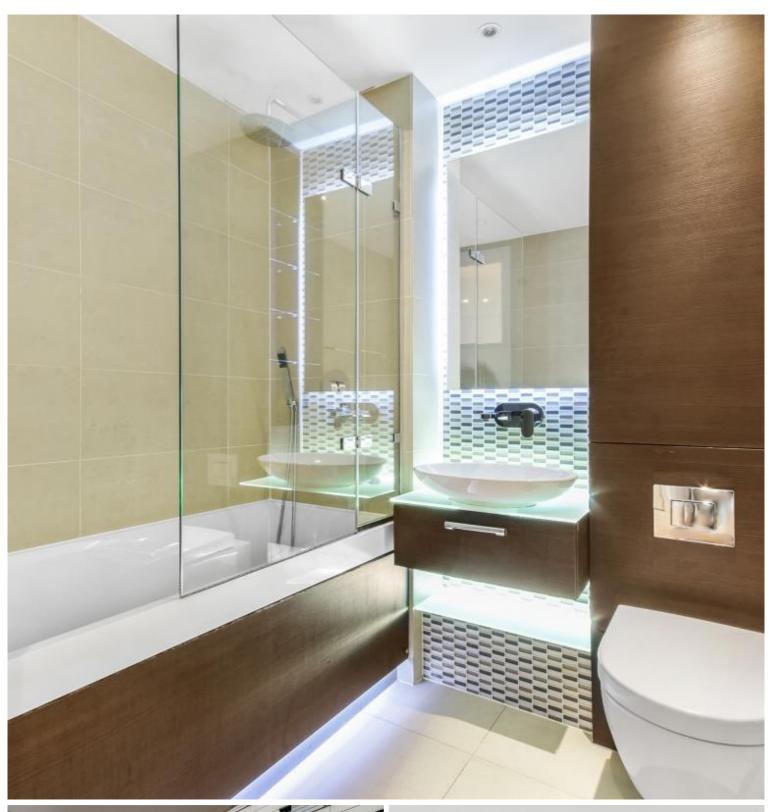

### **Description**

A stunning studio apartment in the Cityscape development.

This luxury studio apartment is situated on the 1st floor and offers approximately 427 sq ft of living space with a southerly aspect. The spacious apartment boasts a well sized open plan living area, sleeping area with fitted wardrobes, fully fitted kitchen with Siemens appliances and engineered stone worktops, contemporary bathroom with porcelain and glass tiling, wood flooring. The apartment benefits from floor to ceiling windows, with a generous sized balcony, maximizing natural light and views.

- Studio
- 1st floor
- 1 Bathroom
- Balcony
- Floor-to-ceiling windows
- 24 hour concierge
- 0.1 mile from Aldgate Station
- Approx. 419sq ft (38.9 sq m)
- Furnished
- EPC: C