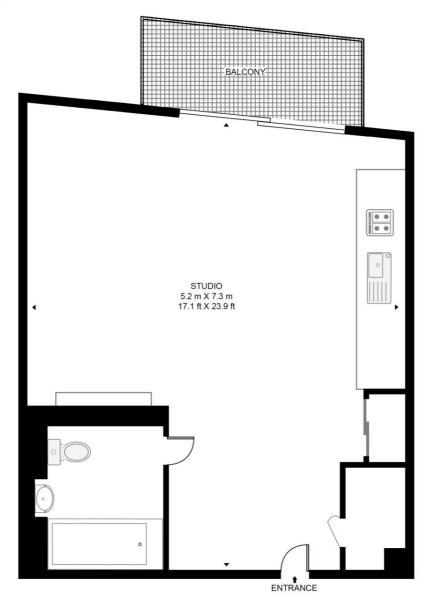

## Floorplan

419 sq ft | 39 sq m

#### **KENSINGTON APARTMENTS**

APPROXIMATE GROSS INTERNAL FLOOR AREA 419 SQ.FT (38.9 SQ.M)

### FIRST FLOOR

This floor plan has been defined by the RICS Code of Measurement. This floor plan and all others are for approximate representative purposes only and upon usage is agreed to as such by the client.