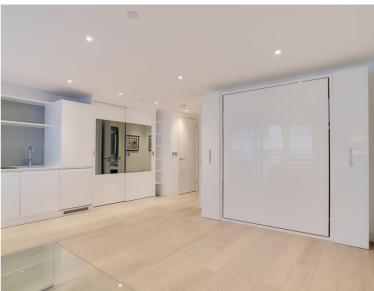

### **Description**

A stunning studio apartment in the Cityscape development.

This luxury studio apartment is situated on the 1st floor and offers approximately 427 sq ft of living space with a southerly aspect. The spacious apartment boasts a well sized open plan living area, sleeping area with fitted wardrobes, fully fitted kitchen with Siemens appliances and engineered stone worktops, contemporary bathroom with porcelain and glass tiling, wood flooring. The apartment benefits from floor to ceiling windows, with a generous sized balcony, maximizing natural light and views.

- Studio
- 1st floor
- 1 Bathroom
- Balcony
- Floor-to-ceiling windows
- 24 hour concierge
- 0.1 mile from Aldgate Station
- Approx. 419sq ft (38.9 sq m)
- Furnished
- EPC: C