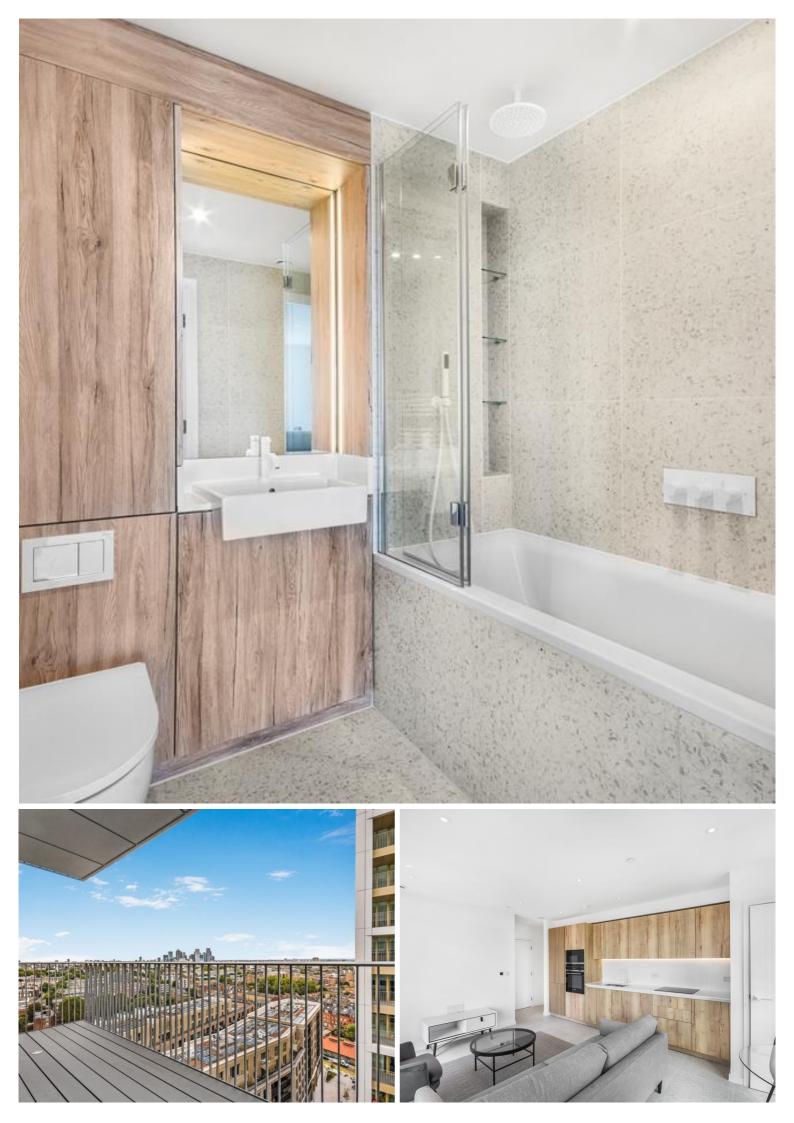

## Description

A stunning 1 bedroom apartment situated on the 14th floor of Jacquard Point, part of the Silk District development in Whitechapel's regeneration area, E1.

This contemporary apartment is offered furnished with a southerly aspect. The apartment comprises an open plan living room with large south facing balcony, integrated kitchen, double bedroom with large fitted wardrobes, bathroom with porcelain finish, tiled flooring throughout and good storage space.

- 1 Bedroom
- 1 Bathroom
- 14th Floor
- Large south facing balcony
- Bathroom with porcelain
- Rooftop gardens
- 24 hour concierge
- On-site leisure facilities including cinema and gym
- 0.3 miles from Whitechapel Station
- Approx. 554 (51.4 sq m)