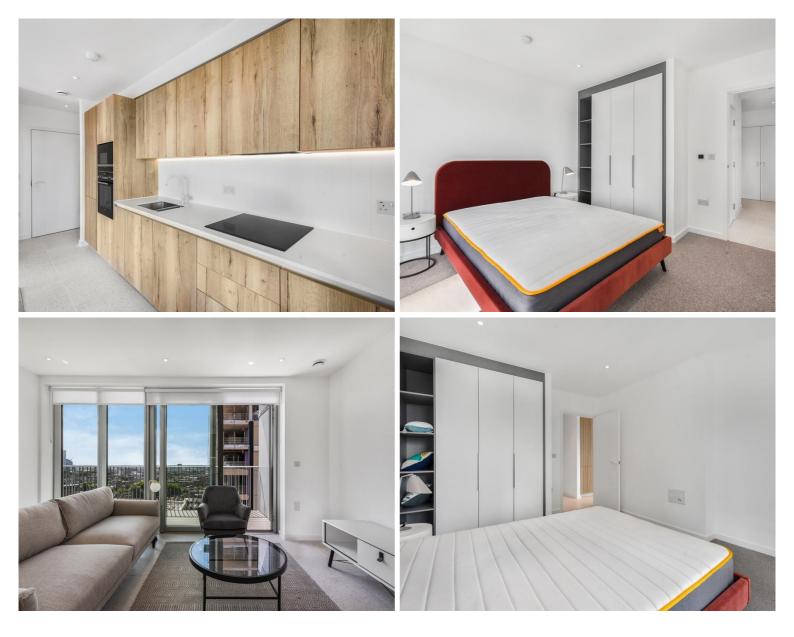

## Description

A stunning 1 bedroom apartment situated on the 14th floor of Jacquard Point, part of the Silk District development in Whitechapel's regeneration area, E1.

This contemporary apartment is offered furnished with a southerly aspect. The apartment comprises an open plan living room with large south facing balcony, integrated kitchen, double bedroom with large fitted wardrobes, bathroom with porcelain finish, tiled flooring throughout and good storage space.

- 1 Bedroom
- 1 Bathroom
- 14th Floor
- Large south facing balcony
- Bathroom with porcelain
- Rooftop gardens
- 24 hour concierge
- On-site leisure facilities including cinema and gym
- 0.3 miles from Whitechapel Station
- Approx. 554 (51.4 sq m)