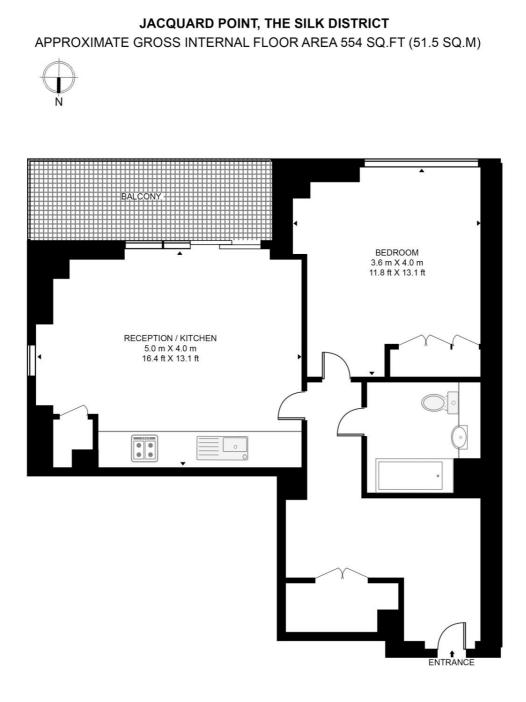

- 1 Bedroom
- 1 Bathroom
- 14th Floor
- Large south facing balcony
- Bathroom with porcelain
- Rooftop gardens
- 24 hour concierge
- On-site leisure facilities including cinema and gym
- 0.3 miles from Whitechapel Station
- Approx. 554 (51.4 sq m)

## FOURTEENTH FLOOR

This floor plan has been defined by the RICS Code of Measurement. This floor plan and all others are for approximate representative purposes only and upon usage is agreed to as such by the client. WWW: hdvirtualart.com | TEL: 0203.974.1567 | EMAIL: info@hdvirtualart.com