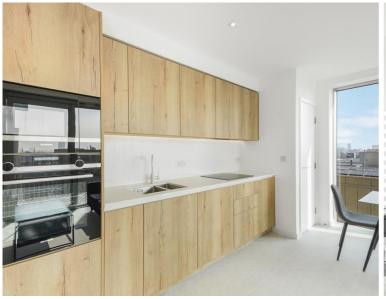

### Description

A stunning 1 bedroom apartment situated on the 8th floor of Jacquard Point, part of the Silk District development in Whitechapel's regeneration area, E1.

This contemporary apartment is offered furnished with a southerly aspect. The apartment comprises an open plan living room with large south facing balcony, integrated kitchen, double bedroom with large fitted wardrobes, bathroom with porcelain finish, tiled flooring throughout and good storage space.