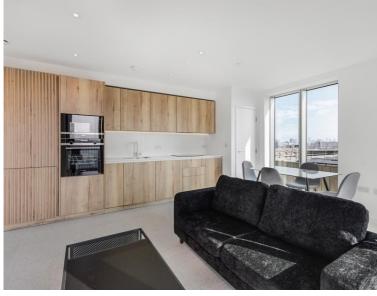

### Description

A stunning 1 bedroom apartment situated on the 8th floor of Jacquard Point, part of the Silk District development in Whitechapel's regeneration area, E1.

This contemporary apartment is offered furnished with a southerly aspect. The apartment comprises an open plan living room with large south facing balcony, integrated kitchen, double bedroom with large fitted wardrobes, bathroom with porcelain finish, tiled flooring throughout and good storage space.