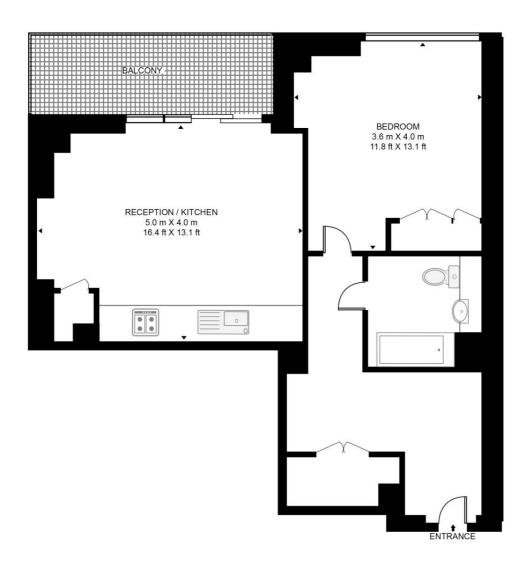

## Floorplan

554 sq ft | 52 sq m

### JACQUARD POINT, THE SILK DISTRICT

APPROXIMATE GROSS INTERNAL FLOOR AREA 554 SQ.FT (51.5 SQ.M)

#### **EIGHTH FLOOR**

This floor plan has been defined by the RICS Code of Measurement. This floor plan and all others are for approximate representative purposes only and upon usage is agreed to as such by the client.