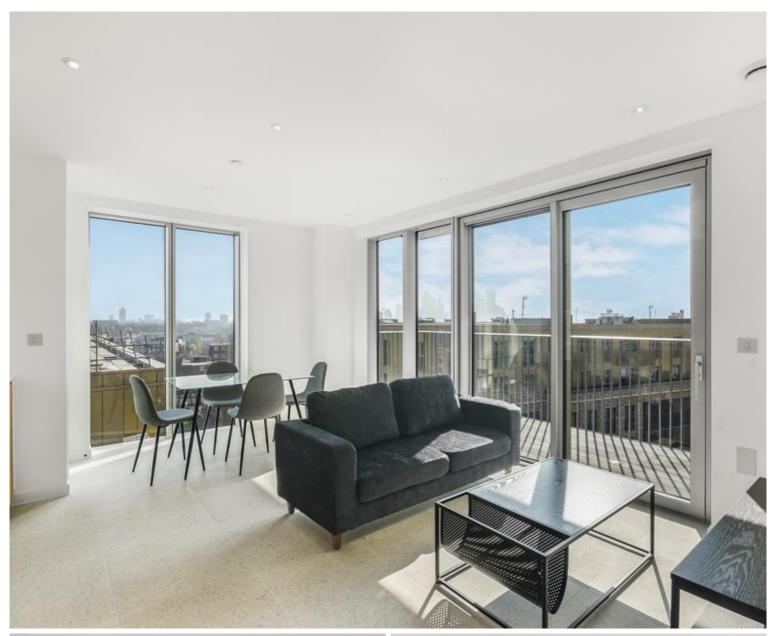

### Description

A stunning 1 bedroom apartment situated on the 8th floor of Jacquard Point, part of the Silk District development in Whitechapel's regeneration area, E1.

This contemporary apartment is offered furnished with a southerly aspect. The apartment comprises an open plan living room with large south facing balcony, integrated kitchen, double bedroom with large fitted wardrobes, bathroom with porcelain finish, tiled flooring throughout and good storage space.

- 554 sq ft
- South facing aspect from all principal rooms
- Bright one bedroom apartment
- 8th Floor
- Large balcony
- Open-plan living space
- 24 hour concierge
- On-site gym, cinema room and resident's lounge
- 0.2 miles to Whitechapel Station
- EPC: B