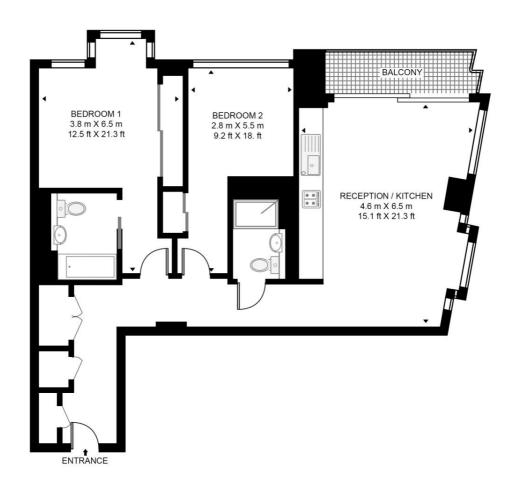

## Floorplan

869 sq ft | 81 sq m

#### **CASSON SQUARE**

APPROXIMATE GROSS INTERNAL FLOOR AREA 869 SQ.FT (80.7 SQ.M)

### TWENTY FIRST FLOOR

This floor plan has been defined by the RICS Code of Measurement. This floor plan and all others are for approximate representative purposes only and upon usage is agreed to as such by the client.