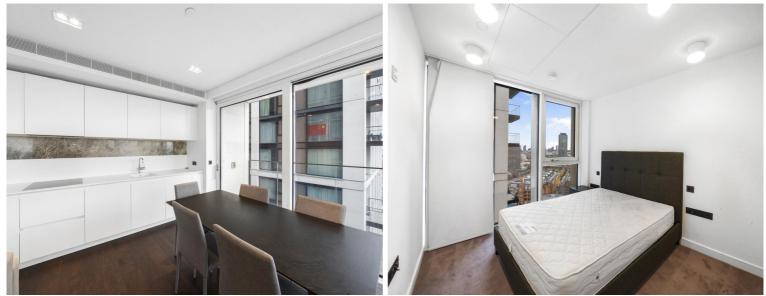

### Description

A 21st floor 2 bedroom apartment in the sought after 8 Casson Square, a luxury development moments from Waterloo Station, SE1.

This double aspect 2 bedroom apartment is situated on the 21st floor and boasts stunning South / Eastern views towards The Shard. The apartment comprises 2 double bedrooms with large fitted wardrobes to each, living area with a fully fitted open plan kitchen to include Miele and Siemens appliances, balcony with stunning views, wood flooring and excellent storage space.

We understand that cooling / heating is delivered via a communal system for which separate charges apply.

- 2 Bedrooms
- 2 Bathrooms
- 21st floor
- Balcony with views towards The Shard
- Underfloor heating
- 24 hour concierge
- On-site leisure facilities including spa, cinema and gym
- 0.2 miles from Waterloo Station
- Approx. 869 sq ft (80.7 sq m)
- Fully furnished