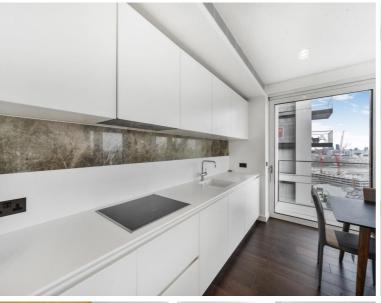

### Description

A 21st floor 2 bedroom apartment in the sought after 8 Casson Square, a luxury development moments from Waterloo Station, SE1.

This double aspect 2 bedroom apartment is situated on the 21st floor and boasts stunning South / Eastern views towards The Shard. The apartment comprises 2 double bedrooms with large fitted wardrobes to each, living area with a fully fitted open plan kitchen to include Miele and Siemens appliances, balcony with stunning views, wood flooring and excellent storage space.