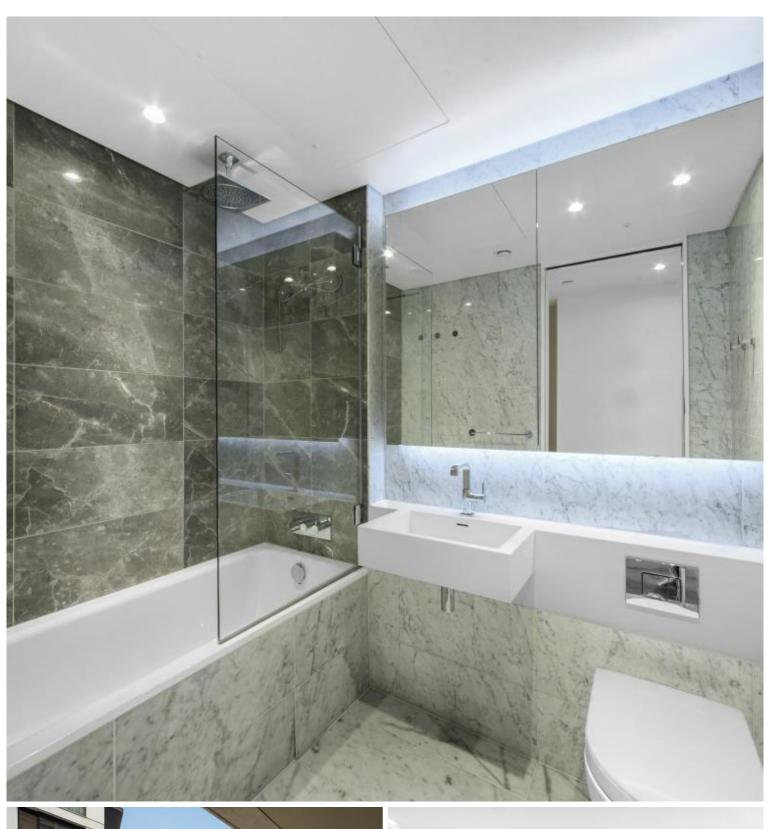

We understand that cooling / heating is delivered via a communal system for which separate charges apply.

- 2 Bedrooms
- 2 Bathrooms
- 21st floor
- Balcony with views towards The Shard
- Underfloor heating
- 24 hour concierge
- On-site leisure facilities including spa, cinema and gym
- 0.2 miles from Waterloo Station
- Approx. 869 sq ft (80.7 sq m)
- Fully furnished