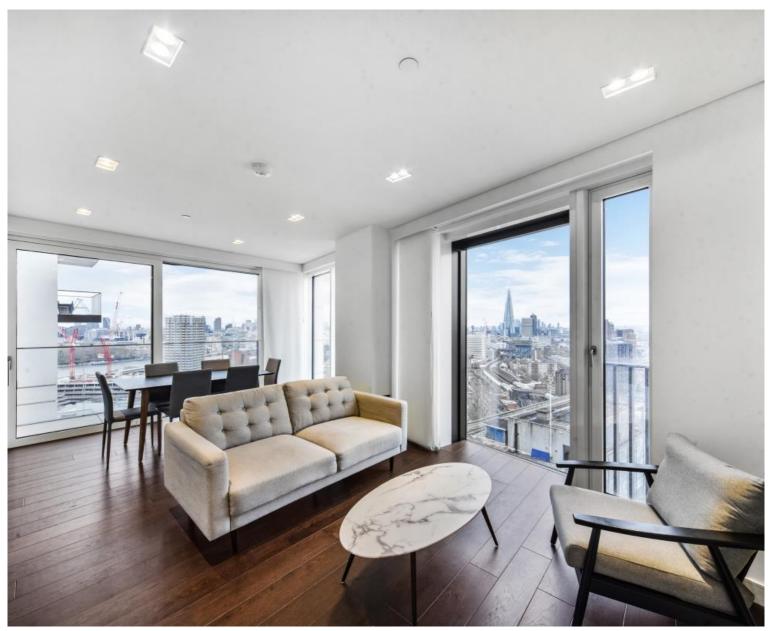

### Description

A 21st floor 2 bedroom apartment in the sought after 8 Casson Square, a luxury development moments from Waterloo Station, SE1.

This double aspect 2 bedroom apartment is situated on the 21st floor and boasts stunning South / Eastern views towards The Shard. The apartment comprises 2 double bedrooms with large fitted wardrobes to each, living area with a fully fitted open plan kitchen to include Miele and Siemens appliances, balcony with stunning views, wood flooring and excellent storage space.

The property has a high specification throughout featuring comfort cooling, underfloor heating and smart home technology. The development benefits from top of the range amenities which include an on-site gym, swimming pool with spa, exclusive resident's lounge and 24-hour concierge.

## Floorplan

869 sq ft | 81 sq m