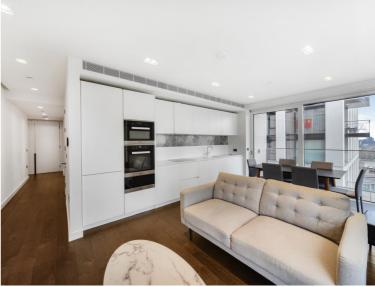

### Description

A 21st floor 2 bedroom apartment in the sought after 8 Casson Square, a luxury development moments from Waterloo Station, SE1.

This double aspect 2 bedroom apartment is situated on the 21st floor and boasts stunning South / Eastern views towards The Shard. The apartment comprises 2 double bedrooms with large fitted wardrobes to each, living area with a fully fitted open plan kitchen to include Miele and Siemens appliances, balcony with stunning views, wood flooring and excellent storage space.

The property has a high specification throughout featuring comfort cooling, underfloor heating and smart home technology. The development benefits from top of the range amenities which include an on-site gym, swimming pool with spa, exclusive resident's lounge and 24-hour concierge.