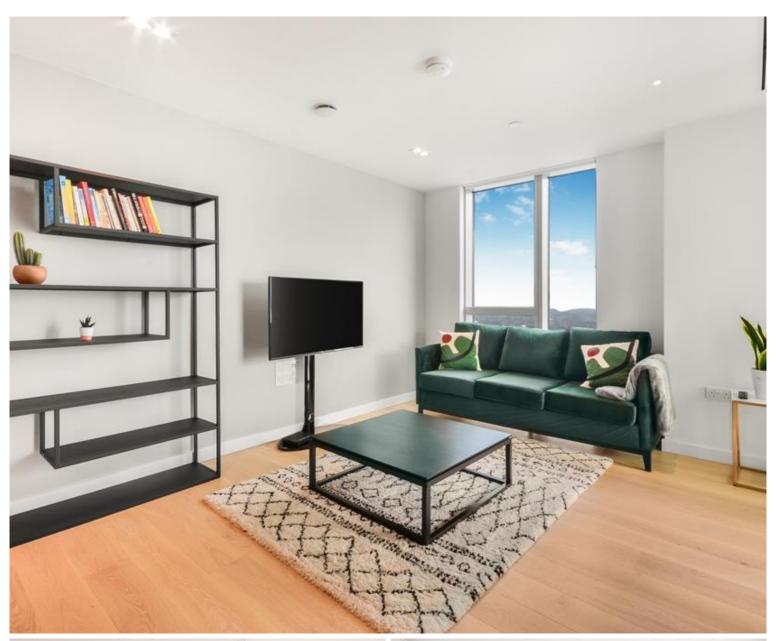

### **Description**

Set on the 25th floor of the popular Atlas Building, Old Street, this bright and spacious 2 bedroom apartment boasts stunning views of the City towards Canary Wharf and Stratford Olympic Park and measures to 846 sqft.

This luxurious residence comprises of an open plan living and reception area with floor to ceiling windows allowing natural light to flourish throughout, a fully fitted contemporary kitchen, an inviting and generous balcony, a principal bedroom and a further bedroom, each with fitted wardrobes, two luxury bathrooms with a porcelain finish and polished wooden flooring.

- Two bedroom apartment
- Two bathrooms
- Flowing natural light throughout
- 846 sq ft
- 25th floor
- Generous Balcony offering dual aspect views of the City and Canary Wharf.
- 24 hour concierge, luxury communal facilities including screening room, pool, spa & gym.
- Ideally located for Tech City, The City and Islington.
- Council tax: Band F
- Deposit amount: £5,910 (estimate) and an initial holding deposit of 1 week's rent is payable to re