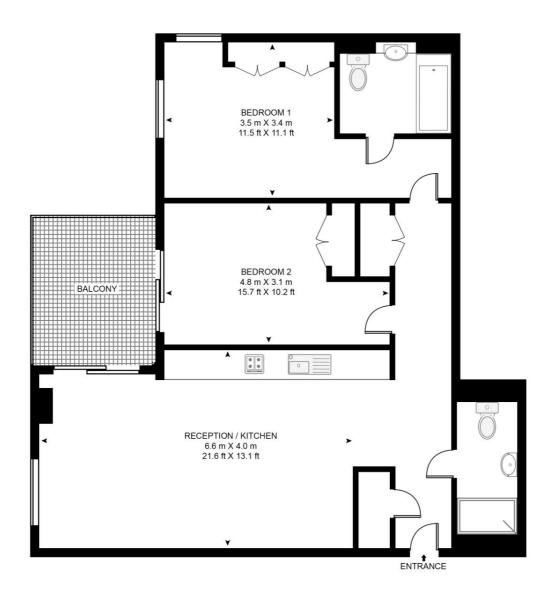

## Floorplan

846 sq ft | 79 sq m

#### **ATLAS BUILDING**

APPROXIMATE GROSS INTERNAL FLOOR AREA 846 SQ.FT (78.6 SQ.M)

### TWENTY FIFTH FLOOR

This floor plan has been defined by the RICS Code of Measurement. This floor plan and all others are for approximate representative purposes only and upon usage is agreed to as such by the client.