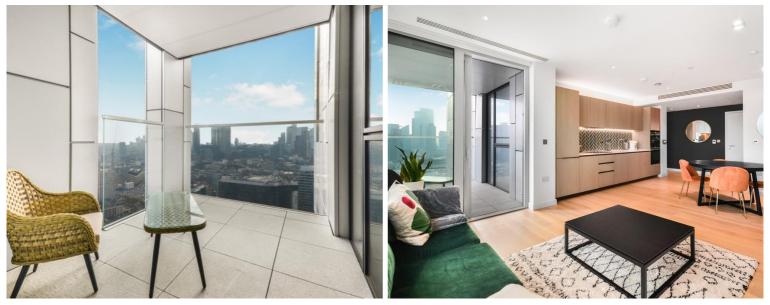

### **Description**

Set on the 25th floor of the popular Atlas Building, Old Street, this bright and spacious 2 bedroom apartment boasts stunning views of the City towards Canary Wharf and Stratford Olympic Park and measures to 846 sqft.

This luxurious residence comprises of an open plan living and reception area with floor to ceiling windows allowing natural light to flourish throughout, a fully fitted contemporary kitchen, an inviting and generous balcony, a principal bedroom and a further bedroom, each with fitted wardrobes, two luxury bathrooms with a porcelain finish and polished wooden flooring.

The development offers top of the range amenities which includes pool, spa, gymnasium, private cinema room, resident's only business lounge and 24 hour concierge. Each apartment also benefits from comfort cooling / heating. The Atlas Building is next to Old Street station (0.1 mile) and a short walk to the City, Hoxton, Shoreditch and Angel.