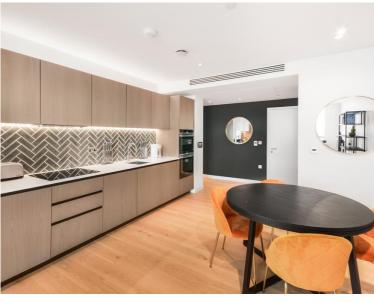

This luxurious residence comprises of an open plan living and reception area with floor to ceiling windows allowing natural light to flourish throughout, a fully fitted contemporary kitchen, an inviting and generous balcony, a principal bedroom and a further bedroom, each with fitted wardrobes, two luxury bathrooms with a porcelain finish and polished wooden flooring.