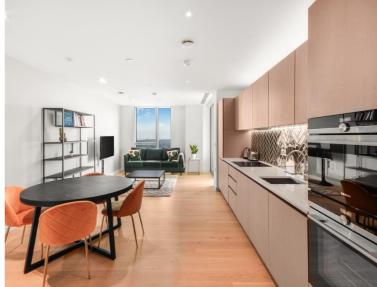

This luxurious residence comprises of an open plan living and reception area with floor to ceiling windows allowing natural light to flourish throughout, a fully fitted contemporary kitchen, an inviting and generous balcony, a principal bedroom and a further bedroom, each with fitted wardrobes, two luxury bathrooms with a porcelain finish and polished wooden flooring.