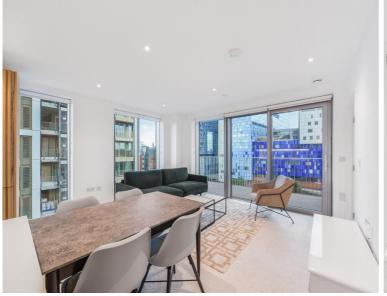

### Description

A stunning two bedroom within Jacquard Point, the Silk District, E1.

This luxury apartment offers great living space and is offered fully furnished or unfurnished. The apartment comprises an open plan living room and integrated kitchen, separate sleeping area with large fitted wardrobes, bathroom with porcelain finish, tiled flooring throughout and good storage space.

- 2 Bedrooms
- 2 Bathrooms
- 8th Floor
- Large open-plan living / dining area
- Communal rooftop gardens
- 24 hour concierge
- On-site leisure facilities including cinema and gym
- 0.3 miles from Whitechapel Station
- Approx. 770 sq ft (71.5 sq m)
- Furnished