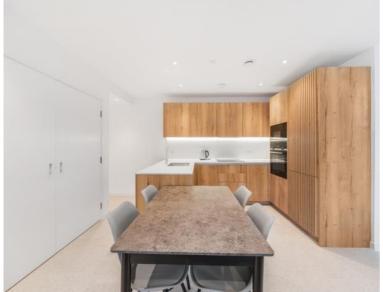

### Description

A stunning two bedroom within Jacquard Point, the Silk District, E1.

This luxury apartment offers great living space and is offered fully furnished or unfurnished. The apartment comprises an open plan living room and integrated kitchen, separate sleeping area with large fitted wardrobes, bathroom with porcelain finish, tiled flooring throughout and good storage space.

- 2 Bedrooms
- 2 Bathrooms
- 8th Floor
- Large open-plan living / dining area
- Communal rooftop gardens
- 24 hour concierge
- On-site leisure facilities including cinema and gym
- 0.3 miles from Whitechapel Station
- Approx. 770 sq ft (71.5 sq m)
- Furnished