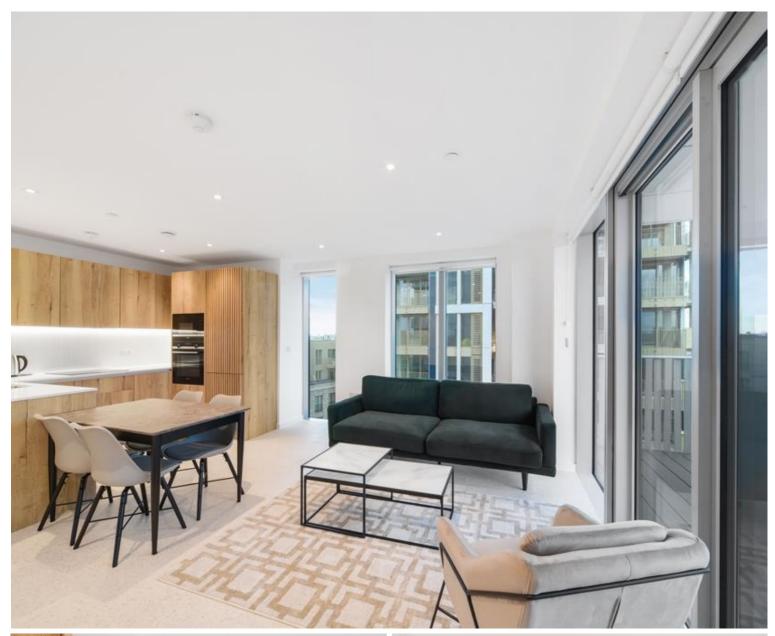

### Description

A stunning two bedroom within Jacquard Point, the Silk District, E1.

This luxury apartment offers great living space and is offered fully furnished or unfurnished. The apartment comprises an open plan living room and integrated kitchen, separate sleeping area with large fitted wardrobes, bathroom with porcelain finish, tiled flooring throughout and good storage space.

The Silk District is a development from Mount Anvil and offers its residents fantastic amenities which include 24 hour concierge, on site gym, cinema room, rooftop gardens and resident's lounge. The development is within easy reach of the City of London and in the heart of the Whitechapel regeneration area, approximately 0.3 miles from Whitechapel Underground / Crossrail station.

- 2 Bedrooms
- 2 Bathrooms
- 8th Floor
- Large open-plan living / dining area
- Communal rooftop gardens
- 24 hour concierge
- On-site leisure facilities including cinema and gym
- 0.3 miles from Whitechapel Station
- Approx. 770 sq ft (71.5 sq m)
- Furnished