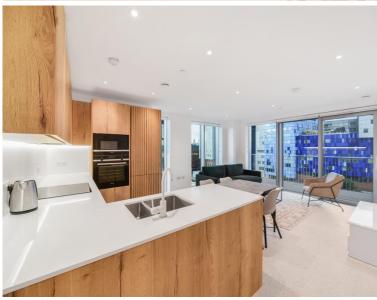

### Description

A stunning two bedroom within Jacquard Point, the Silk District, E1.

This luxury apartment offers great living space and is offered fully furnished or unfurnished. The apartment comprises an open plan living room and integrated kitchen, separate sleeping area with large fitted wardrobes, bathroom with porcelain finish, tiled flooring throughout and good storage space.

- 2 Bedrooms
- 2 Bathrooms
- 8th Floor
- Large open-plan living / dining area
- Communal rooftop gardens
- 24 hour concierge
- On-site leisure facilities including cinema and gym
- 0.3 miles from Whitechapel Station
- Approx. 770 sq ft (71.5 sq m)
- Furnished