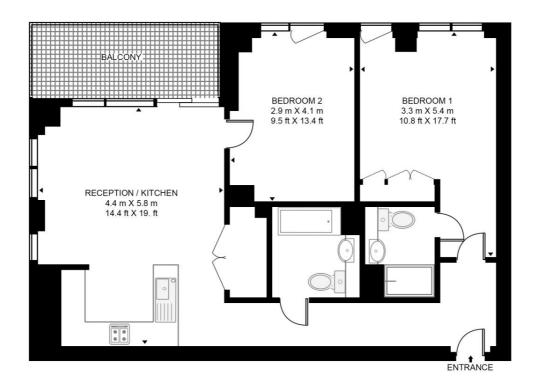

## Floorplan

770 sq ft | 72 sq m

### JAQUARD POINT, THE SILK DISTRICT

APPROXIMATE GROSS INTERNAL FLOOR AREA 770 SQ.FT (71.5 SQ.M)

#### **EIGHTH FLOOR**

This floor plan has been defined by the RICS Code of Measurement. This floor plan and all others are for approximate representative purposes only and upon usage is agreed to as such by the client.