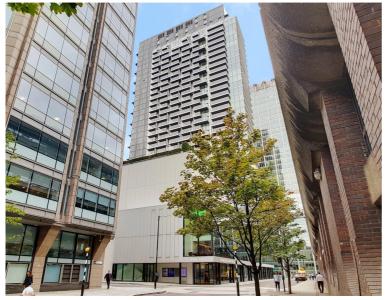

### Description

A stunning West facing Galley suite in the luxurious Heron development.

This luxury apartment offers a well sized reception area with West facing balcony, partitioned sleeping area with a desk / working space, open plan kitchen with Miele appliances, dark Porcelain flooring throughout and luxury shower room. The property has a high specification with comfort cooling and central control panel. Offered fully furnished, and well designed to utilise all available space and maximise storage.

The development is located in the heart of the City of London and is within easy reach of stations such as Bank (0.5 miles) and Moorgate (0.2 miles). The Heron benefits from an on-site gym, exclusive resident's club and 24 hour concierge.