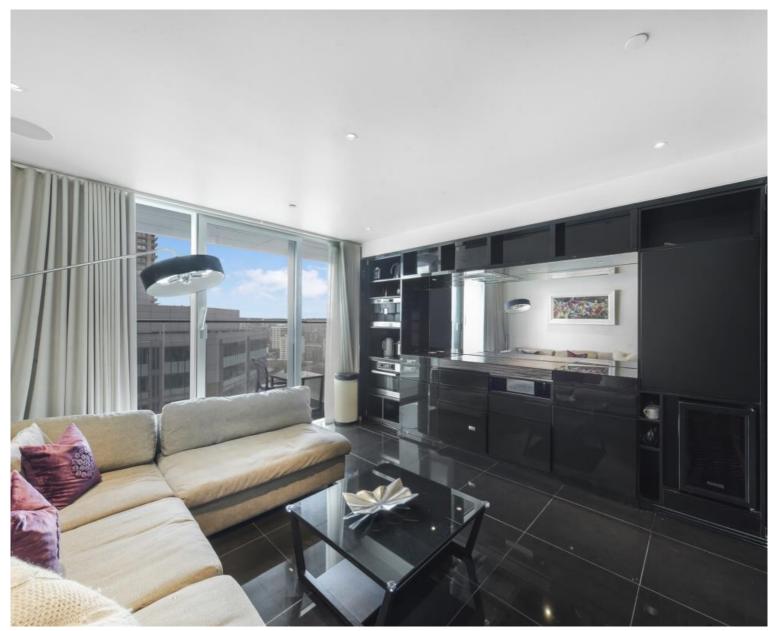

### Description

A stunning West facing Galley suite in the luxurious Heron development.

This luxury apartment offers a well sized reception area with West facing balcony, partitioned sleeping area with a desk / working space, open plan kitchen with Miele appliances, dark Porcelain flooring throughout and luxury shower room. The property has a high specification with comfort cooling and central control panel. Offered fully furnished, and well designed to utilise all available space and maximise storage.

- Studio
- 1 Bathroom
- West facing balcony
- 24 hour concierge
- Onsite gym & residents club
- 0.2 miles from Moorgate Station
- Approx. 426 sq ft (39.6 sq m)
- Furnished
- EPC: C
- Council tax: Band E