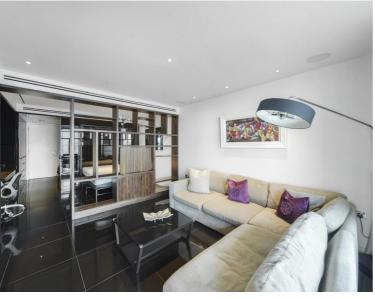

### Description

A stunning West facing Galley suite in the luxurious Heron development.

This luxury apartment offers a well sized reception area with West facing balcony, partitioned sleeping area with a desk / working space, open plan kitchen with Miele appliances, dark Porcelain flooring throughout and luxury shower room. The property has a high specification with comfort cooling and central control panel. Offered fully furnished, and well designed to utilise all available space and maximise storage.