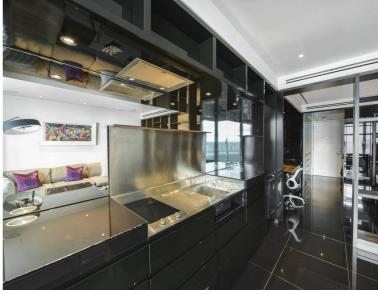

### Description

A stunning West facing Galley suite in the luxurious Heron development.

This luxury apartment offers a well sized reception area with West facing balcony, partitioned sleeping area with a desk / working space, open plan kitchen with Miele appliances, dark Porcelain flooring throughout and luxury shower room. The property has a high specification with comfort cooling and central control panel. Offered fully furnished, and well designed to utilise all available space and maximise storage.