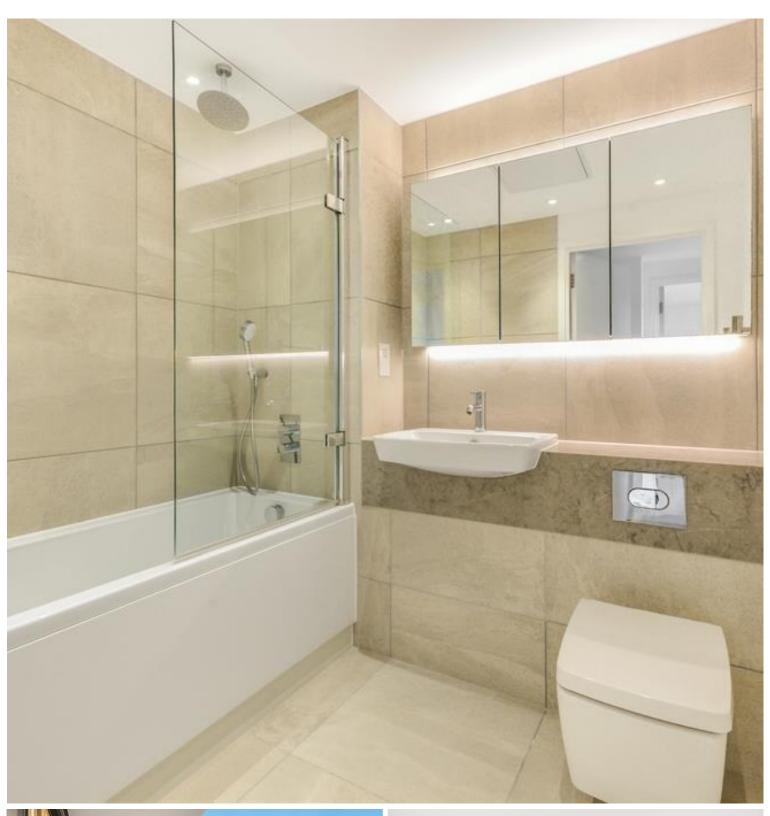

### Description

Offered furnished or unfurnished this 1 bedroom apartment available in Packington Square is moments from the Regents Canal and ideally situated for Angel and Islington, N1.

This stunning 1 bedroom apartment is situated on the 5th floor. Boasting approximately 505 sq. ft of living space, the property comprises 1 double bedroom with fitted wardrobes, open plan reception area with access to large private balcony facing the landscaped courtyard, fully fitted kitchen with integrated Siemens appliances, contemporary bathroom with porcelain finish, and wood flooring.

- 1 Bedroom
- 1 Bathroom
- Large Private balcony
- Fully fitted kitchen with Siemens appliances
- Wood flooring
- 0.7 miles away from Angel Station
- Approx. 505 sq ft (46.9 sq m)
- Unfurnished / Furnished
- EPC: B
- Council tax: Band D