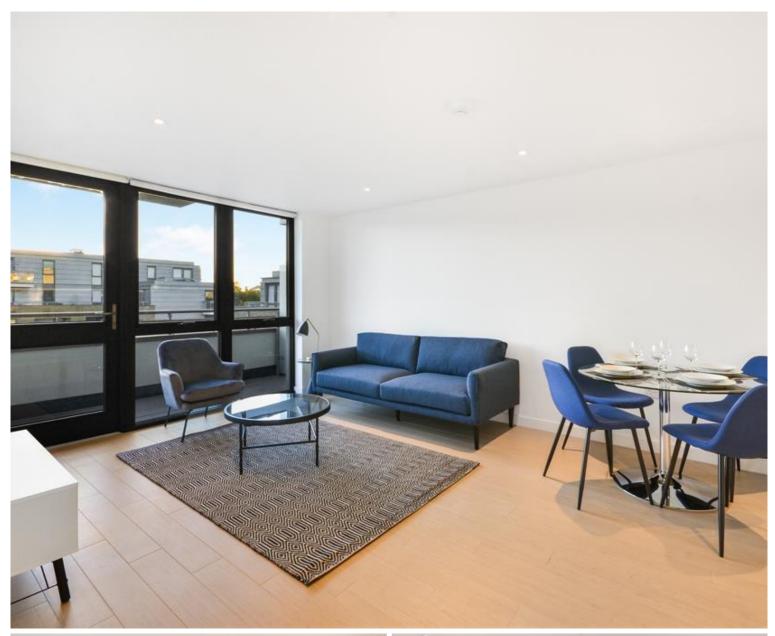

### Description

Offered furnished or unfurnished this 1 bedroom apartment available in Packington Square is moments from the Regents Canal and ideally situated for Angel and Islington, N1.

This stunning 1 bedroom apartment is situated on the 5th floor. Boasting approximately 505 sq. ft of living space, the property comprises 1 double bedroom with fitted wardrobes, open plan reception area with access to large private balcony facing the landscaped courtyard, fully fitted kitchen with integrated Siemens appliances, contemporary bathroom with porcelain finish, and wood flooring.

- 1 Bedroom
- 1 Bathroom
- Large Private balcony
- Fully fitted kitchen with Siemens appliances
- Wood flooring
- 0.7 miles away from Angel Station
- Approx. 505 sq ft (46.9 sq m)
- Unfurnished / Furnished
- EPC: B
- Council tax: Band D