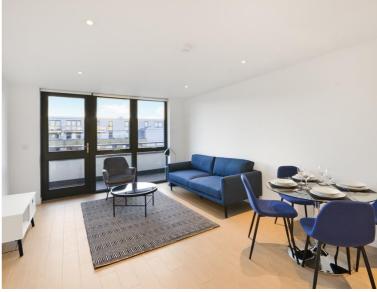

### Description

Offered furnished or unfurnished this 1 bedroom apartment available in Packington Square is moments from the Regents Canal and ideally situated for Angel and Islington, N1.

This stunning 1 bedroom apartment is situated on the 5th floor. Boasting approximately 505 sq. ft of living space, the property comprises 1 double bedroom with fitted wardrobes, open plan reception area with access to large private balcony facing the landscaped courtyard, fully fitted kitchen with integrated Siemens appliances, contemporary bathroom with porcelain finish, and wood flooring.

- 1 Bedroom
- 1 Bathroom
- Large Private balcony
- Fully fitted kitchen with Siemens appliances
- Wood flooring
- 0.7 miles away from Angel Station
- Approx. 505 sq ft (46.9 sq m)
- Unfurnished / Furnished
- EPC: B
- Council tax: Band D