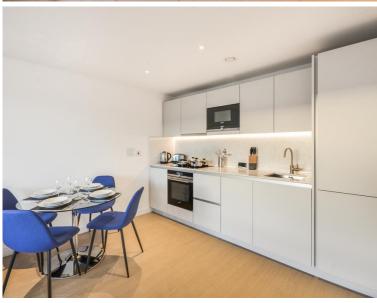

### Description

Offered furnished or unfurnished this 1 bedroom apartment available in Packington Square is moments from the Regents Canal and ideally situated for Angel and Islington, N1.

This stunning 1 bedroom apartment is situated on the 5th floor. Boasting approximately 505 sq. ft of living space, the property comprises 1 double bedroom with fitted wardrobes, open plan reception area with access to large private balcony facing the landscaped courtyard, fully fitted kitchen with integrated Siemens appliances, contemporary bathroom with porcelain finish, and wood flooring.

- 1 Bedroom
- 1 Bathroom
- Large Private balcony
- Fully fitted kitchen with Siemens appliances
- Wood flooring
- 0.7 miles away from Angel Station
- Approx. 505 sq ft (46.9 sq m)
- Unfurnished / Furnished
- EPC: B
- Council tax: Band D