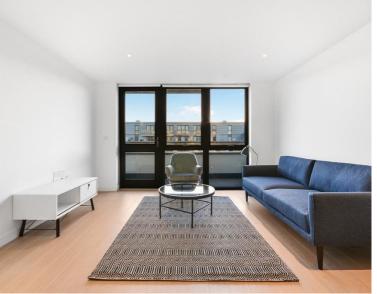

### Description

Offered furnished or unfurnished this 1 bedroom apartment available in Packington Square is moments from the Regents Canal and ideally situated for Angel and Islington, N1.

This stunning 1 bedroom apartment is situated on the 5th floor. Boasting approximately 505 sq. ft of living space, the property comprises 1 double bedroom with fitted wardrobes, open plan reception area with access to large private balcony facing the landscaped courtyard, fully fitted kitchen with integrated Siemens appliances, contemporary bathroom with porcelain finish, and wood flooring.

- 1 Bedroom
- 1 Bathroom
- Large Private balcony
- Fully fitted kitchen with Siemens appliances
- Wood flooring
- 0.7 miles away from Angel Station
- Approx. 505 sq ft (46.9 sq m)
- Unfurnished / Furnished
- EPC: B
- Council tax: Band D