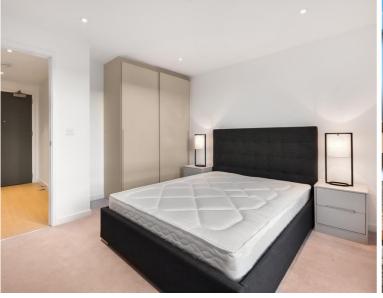

### Description

Offered furnished or unfurnished this 1 bedroom apartment available in Packington Square is moments from the Regents Canal and ideally situated for Angel and Islington, N1.

This stunning 1 bedroom apartment is situated on the 5th floor. Boasting approximately 505 sq. ft of living space, the property comprises 1 double bedroom with fitted wardrobes, open plan reception area with access to large private balcony facing the landscaped courtyard, fully fitted kitchen with integrated Siemens appliances, contemporary bathroom with porcelain finish, and wood flooring.

- 1 Bedroom
- 1 Bathroom
- Large Private balcony
- Fully fitted kitchen with Siemens appliances
- Wood flooring
- 0.7 miles away from Angel Station
- Approx. 505 sq ft (46.9 sq m)
- Unfurnished / Furnished
- EPC: B
- Council tax: Band D