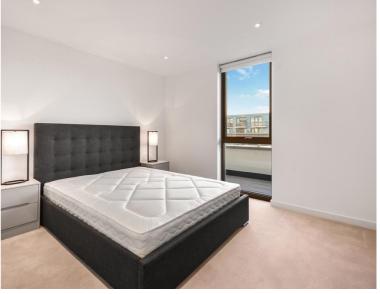

### Description

Offered furnished or unfurnished this 1 bedroom apartment available in Packington Square is moments from the Regents Canal and ideally situated for Angel and Islington, N1.

This stunning 1 bedroom apartment is situated on the 5th floor. Boasting approximately 505 sq. ft of living space, the property comprises 1 double bedroom with fitted wardrobes, open plan reception area with access to large private balcony facing the landscaped courtyard, fully fitted kitchen with integrated Siemens appliances, contemporary bathroom with porcelain finish, and wood flooring.

- 1 Bedroom
- 1 Bathroom
- Large Private balcony
- Fully fitted kitchen with Siemens appliances
- Wood flooring
- 0.7 miles away from Angel Station
- Approx. 505 sq ft (46.9 sq m)
- Unfurnished / Furnished
- EPC: B
- Council tax: Band D