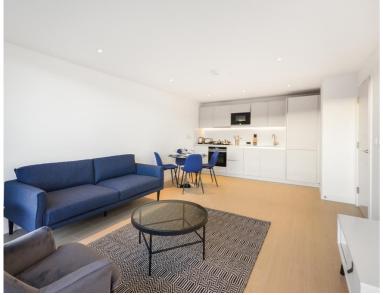

### Description

Offered furnished or unfurnished this 1 bedroom apartment available in Packington Square is moments from the Regents Canal and ideally situated for Angel and Islington, N1.

This stunning 1 bedroom apartment is situated on the 5th floor. Boasting approximately 505 sq. ft of living space, the property comprises 1 double bedroom with fitted wardrobes, open plan reception area with access to large private balcony facing the landscaped courtyard, fully fitted kitchen with integrated Siemens appliances, contemporary bathroom with porcelain finish, and wood flooring.

- 1 Bedroom
- 1 Bathroom
- Large Private balcony
- Fully fitted kitchen with Siemens appliances
- Wood flooring
- 0.7 miles away from Angel Station
- Approx. 505 sq ft (46.9 sq m)
- Unfurnished / Furnished
- EPC: B
- Council tax: Band D