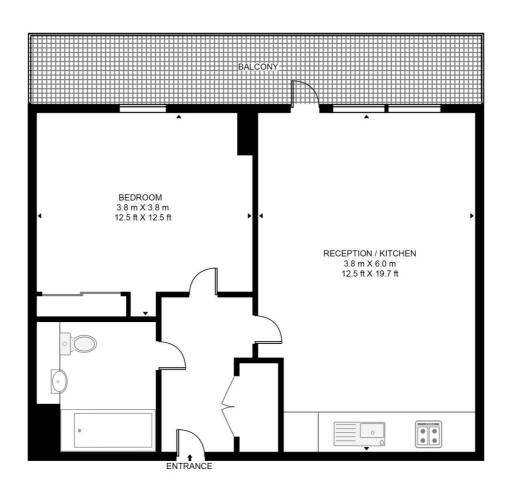

## Floorplan

505 sq ft | 47 sq m

### **PACKINGTON SQUARE**

APPROXIMATE GROSS INTERNAL FLOOR AREA 505 SQ.FT (46.9 SQ.M)

#### FIFTH FLOOR

This floor plan has been defined by the RICS Code of Measurement. This floor plan and all others are for approximate representative purposes only and upon usage is agreed to as such by the client.