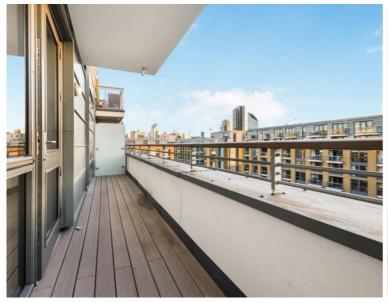

### Description

Offered furnished or unfurnished this 1 bedroom apartment available in Packington Square is moments from the Regents Canal and ideally situated for Angel and Islington, N1.

This stunning 1 bedroom apartment is situated on the 5th floor. Boasting approximately 505 sq. ft of living space, the property comprises 1 double bedroom with fitted wardrobes, open plan reception area with access to large private balcony facing the landscaped courtyard, fully fitted kitchen with integrated Siemens appliances, contemporary bathroom with porcelain finish, and wood flooring.

- 1 Bedroom
- 1 Bathroom
- Large Private balcony
- Fully fitted kitchen with Siemens appliances
- Wood flooring
- 0.7 miles away from Angel Station
- Approx. 505 sq ft (46.9 sq m)
- Unfurnished / Furnished
- EPC: B
- Council tax: Band D