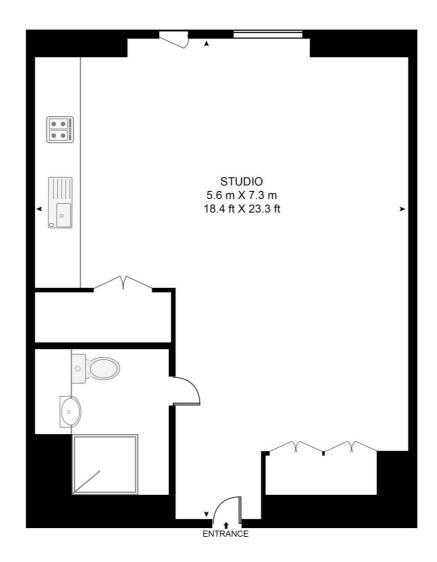

## Floorplan

438 sq ft | 41 sq m

### TWO FIFTY ONE, SOUTHWARK BRIDGE ROAD

APPROXIMATE GROSS INTERNAL FLOOR AREA 438 SQ.FT (40.7 SQ.M)

#### SEVENTEENTH FLOOR

This floor plan has been defined by the RICS Code of Measurement. This floor plan and all others are for approximate representative purposes only and upon usage is agreed to as such by the client.