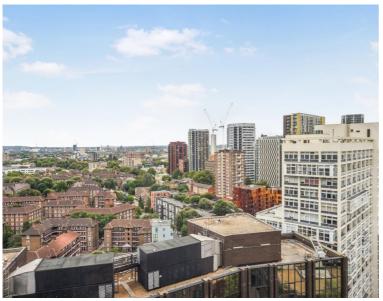

### Description

A stunning studio apartment in one of Elephant & Castle's most sought after developments, Two Fifty One (251).

Situated in the 17th floor, this spacious studio apartment offers approximately 438 sq ft of living space and boasts Easterly views. This stunning studio apartment is offered on a fully furnished basis and comprise a large open plan reception / sleeping area, fully fitted kitchen with Siemens appliances, contemporary shower room with Italian marble finish, wood Oak flooring and excellent storage space.

Two Fifty One (251) is located in the heart of Southwark, zone 1 and well situated for the City of London with Elephant & Castle station just 0.1 miles away. Residents also benefit from 24 hour concierge, on site gymnasium, private cinema and private club / dining areas.