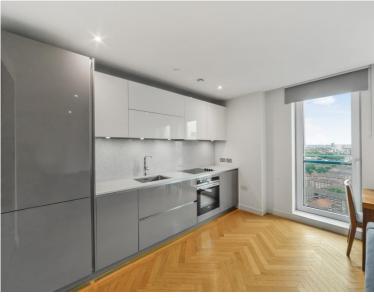

### Description

A stunning studio apartment in one of Elephant & Castle's most sought after developments, Two Fifty One (251).

Situated in the 17th floor, this spacious studio apartment offers approximately 438 sq ft of living space and boasts Easterly views. This stunning studio apartment is offered on a fully furnished basis and comprise a large open plan reception / sleeping area, fully fitted kitchen with Siemens appliances, contemporary shower room with Italian marble finish, wood Oak flooring and excellent storage space.

- Studio
- 1 Bathroom
- 17th Floor
- Gym
- On-site leisure facilities
- 24 hour concierge
- 0.1 miles from Elephant & Castle Station
- Approx. 438 sq ft (40.7 sqm)
- Furnished
- EPC: B