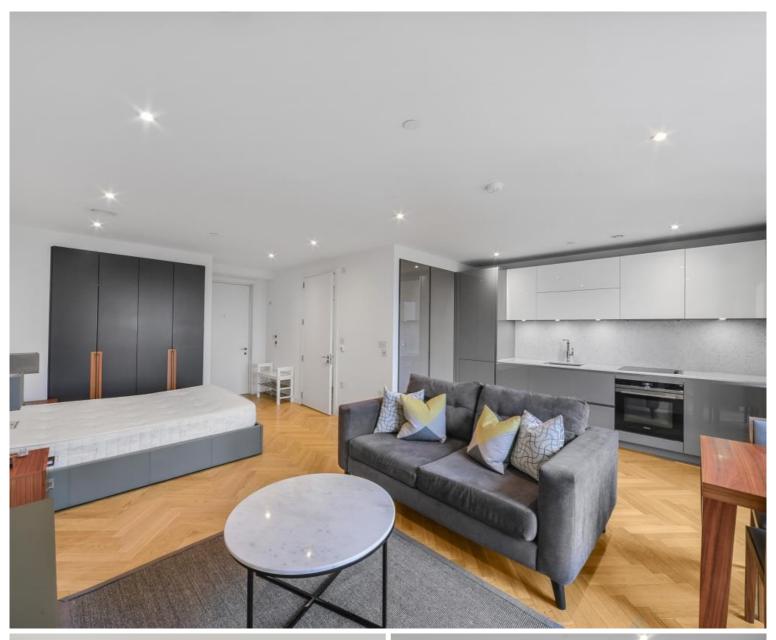

### Description

A stunning studio apartment in one of Elephant & Castle's most sought after developments, Two Fifty One (251).

Situated in the 17th floor, this spacious studio apartment offers approximately 438 sq ft of living space and boasts Easterly views. This stunning studio apartment is offered on a fully furnished basis and comprise a large open plan reception / sleeping area, fully fitted kitchen with Siemens appliances, contemporary shower room with Italian marble finish, wood Oak flooring and excellent storage space.

Two Fifty One (251) is located in the heart of Southwark, zone 1 and well situated for the City of London with Elephant & Castle station just 0.1 miles away. Residents also benefit from 24 hour concierge, on site gymnasium, private cinema and private club / dining areas.

- Studio
- 1 Bathroom
- 17th Floor
- Gym
- On-site leisure facilities
- 24 hour concierge
- 0.1 miles from Elephant & Castle Station
- Approx. 438 sq ft (40.7 sqm)
- Furnished
- EPC: B