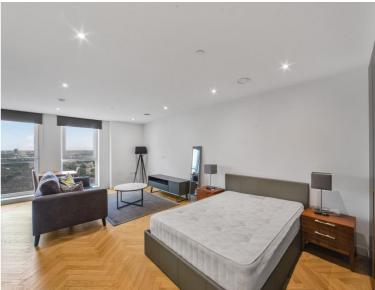

### Description

A stunning studio apartment in one of Elephant & Castle's most sought after developments, Two Fifty One (251).

Situated in the 17th floor, this spacious studio apartment offers approximately 438 sq ft of living space and boasts Easterly views. This stunning studio apartment is offered on a fully furnished basis and comprise a large open plan reception / sleeping area, fully fitted kitchen with Siemens appliances, contemporary shower room with Italian marble finish, wood Oak flooring and excellent storage space.

- Studio
- 1 Bathroom
- 17th Floor
- Gym
- On-site leisure facilities
- 24 hour concierge
- 0.1 miles from Elephant & Castle Station
- Approx. 438 sq ft (40.7 sqm)
- Furnished
- EPC: B