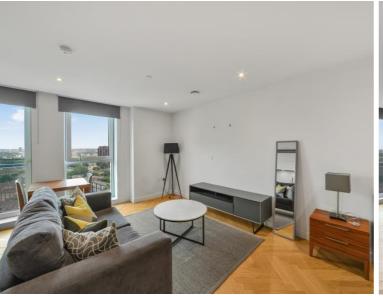

### Description

A stunning studio apartment in one of Elephant & Castle's most sought after developments, Two Fifty One (251).

Situated in the 17th floor, this spacious studio apartment offers approximately 438 sq ft of living space and boasts Easterly views. This stunning studio apartment is offered on a fully furnished basis and comprise a large open plan reception / sleeping area, fully fitted kitchen with Siemens appliances, contemporary shower room with Italian marble finish, wood Oak flooring and excellent storage space.

- Studio
- 1 Bathroom
- 17th Floor
- Gym
- On-site leisure facilities
- 24 hour concierge
- 0.1 miles from Elephant & Castle Station
- Approx. 438 sq ft (40.7 sqm)
- Furnished
- EPC: B