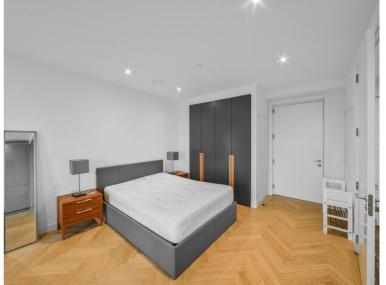

### Description

A stunning studio apartment in one of Elephant & Castle's most sought after developments, Two Fifty One (251).

Situated in the 17th floor, this spacious studio apartment offers approximately 438 sq ft of living space and boasts Easterly views. This stunning studio apartment is offered on a fully furnished basis and comprise a large open plan reception / sleeping area, fully fitted kitchen with Siemens appliances, contemporary shower room with Italian marble finish, wood Oak flooring and excellent storage space.

- Studio
- 1 Bathroom
- 17th Floor
- Gym
- On-site leisure facilities
- 24 hour concierge
- 0.1 miles from Elephant & Castle Station
- Approx. 438 sq ft (40.7 sqm)
- Furnished
- EPC: B