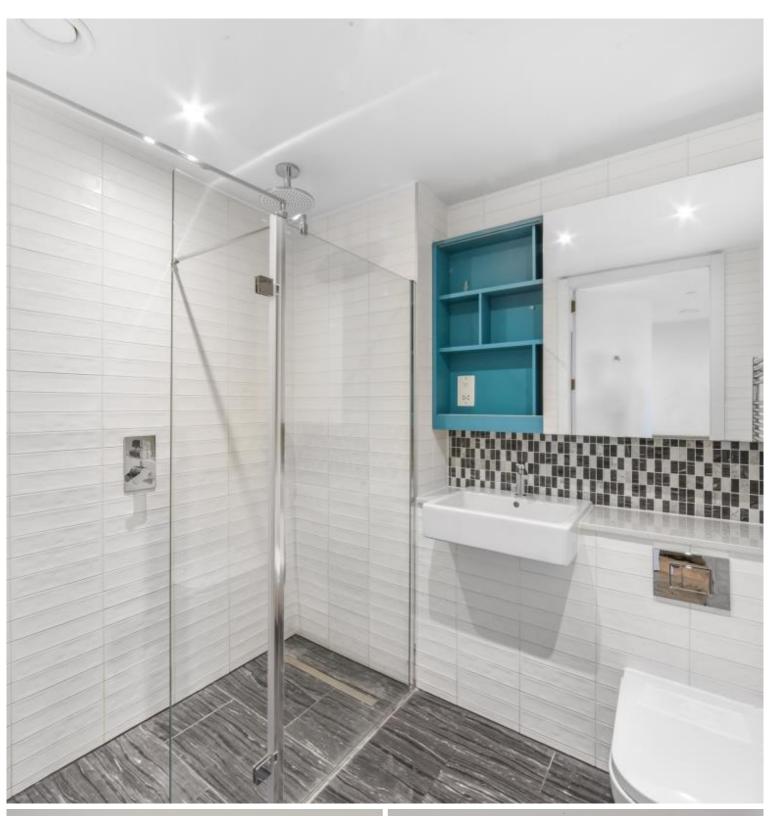

### Description

A stunning studio apartment in one of Elephant & Castle's most sought after developments, Two Fifty One (251).

Situated in the 17th floor, this spacious studio apartment offers approximately 438 sq ft of living space and boasts Easterly views. This stunning studio apartment is offered on a fully furnished basis and comprise a large open plan reception / sleeping area, fully fitted kitchen with Siemens appliances, contemporary shower room with Italian marble finish, wood Oak flooring and excellent storage space.

- Studio
- 1 Bathroom
- 17th Floor
- Gym
- On-site leisure facilities
- 24 hour concierge
- 0.1 miles from Elephant & Castle Station
- Approx. 438 sq ft (40.7 sqm)
- Furnished
- EPC: B