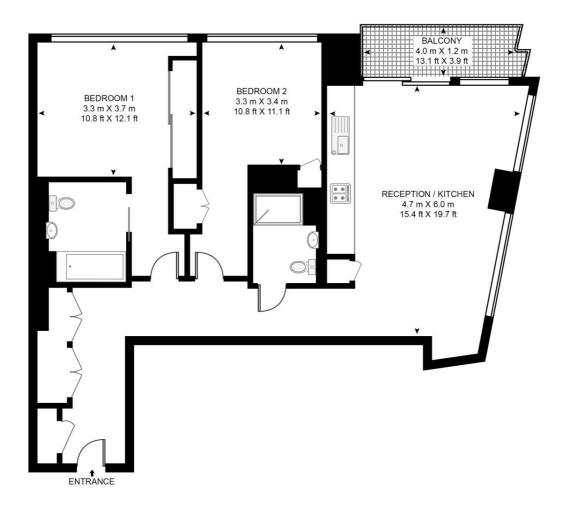

- 2 Bedrooms
- 2 Bathrooms
- 24th floor
- Balcony with stunning views
- Underfloor heating
- 24 hour concierge
- On-site leisure facilities including spa, cinema and gym
- 0.2 miles from Waterloo Station
- Approx. 855 sq ft (79.5 sq m)
- Furnished / Unfurnished

## CASSON SQUARE

APPROXIMATE GROSS INTERNAL FLOOR AREA 855 SQ.FT (79.5 SQ.M)

## TWENTY FOURTH FLOOR

This floor plan has been defined by the RICS Code of Measurement. This floor plan and all others are for approximate representative purposes only and upon usage is agreed to as such by the client. WWW: hdvirtualart.com | TEL: 0203.974.1567 | EMAIL: info@hdvirtualart.com