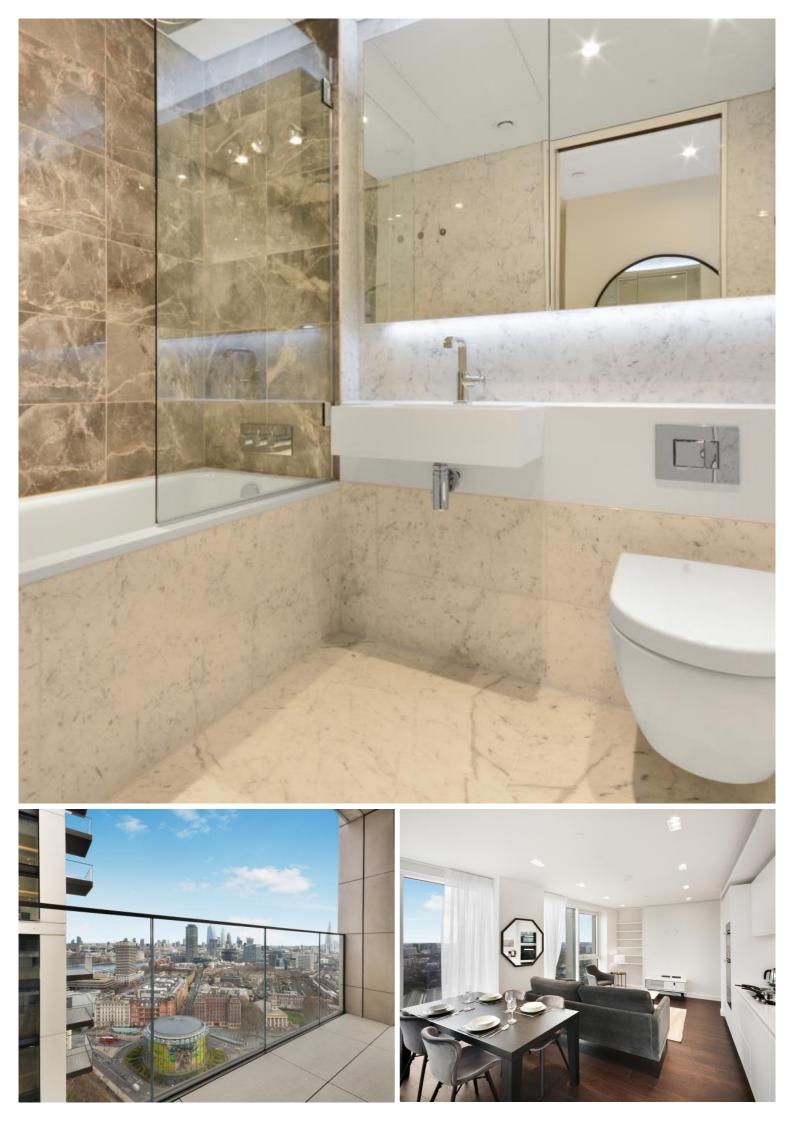

## Description

A south facing, 24th floor 2 bedroom apartment in the sought after 8 Casson Square, a luxury development moments from Waterloo Station, SE1.

This luxury 2 bedroom apartment is situated on the 24th floor and boast stunning southerly aspect with views towards the London Eye. The apartment comprises 2 double bedrooms with large fitted wardrobes to each, living area with a fully fitted open plan kitchen to include Miele and Siemens appliances, balcony with stunning views, wood flooring and excellent storage space. The property has a high specification throughout featuring comfort cooling, underfloor heating and smart home technology.

- 2 Bedrooms
- 2 Bathrooms
- 24th floor
- Balcony with stunning views
- Underfloor heating
- 24 hour concierge
- On-site leisure facilities including spa, cinema and gym
- 0.2 miles from Waterloo Station
- Approx. 855 sq ft (79.5 sq m)
- Furnished / Unfurnished