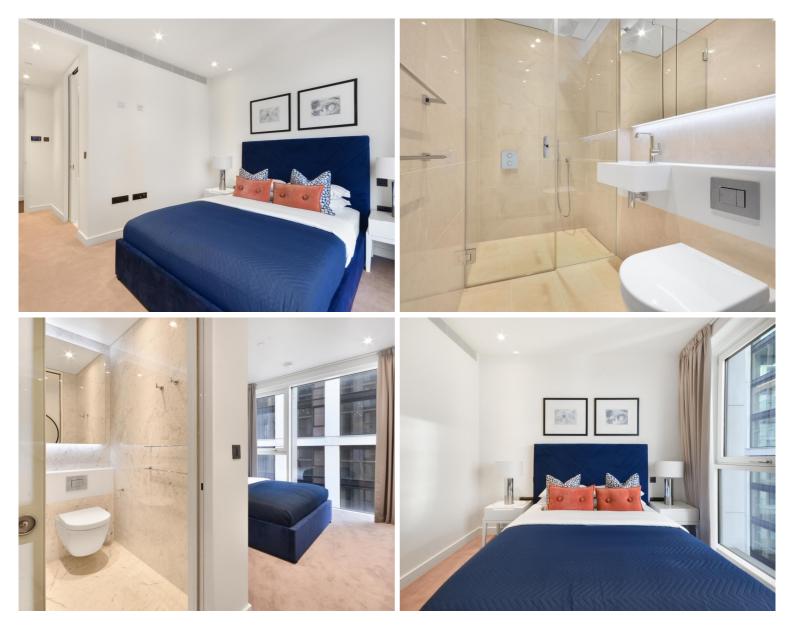

## Description

A south facing, 24th floor 2 bedroom apartment in the sought after 8 Casson Square, a luxury development moments from Waterloo Station, SE1.

This luxury 2 bedroom apartment is situated on the 24th floor and boast stunning southerly aspect with views towards the London Eye. The apartment comprises 2 double bedrooms with large fitted wardrobes to each, living area with a fully fitted open plan kitchen to include Miele and Siemens appliances, balcony with stunning views, wood flooring and excellent storage space. The property has a high specification throughout featuring comfort cooling, underfloor heating and smart home technology.

- 2 Bedrooms
- 2 Bathrooms
- 24th floor
- Balcony with stunning views
- Underfloor heating
- 24 hour concierge
- On-site leisure facilities including spa, cinema and gym
- 0.2 miles from Waterloo Station
- Approx. 855 sq ft (79.5 sq m)
- Furnished / Unfurnished