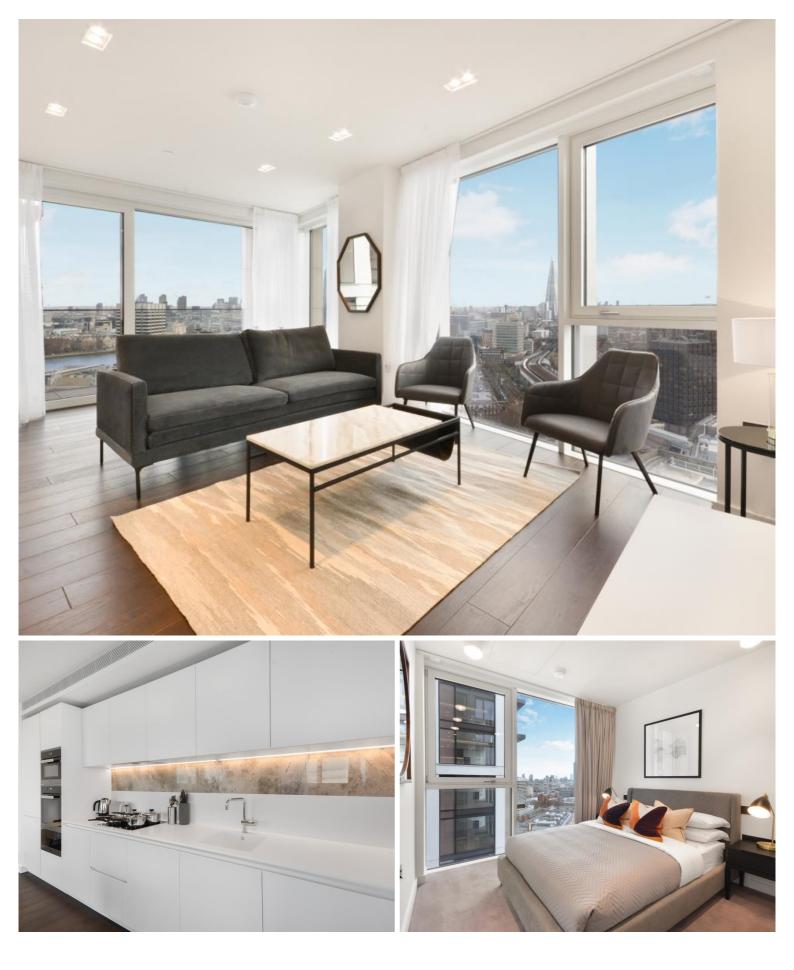

## Description

A south facing, 24th floor 2 bedroom apartment in the sought after 8 Casson Square, a luxury development moments from Waterloo Station, SE1.

This luxury 2 bedroom apartment is situated on the 24th floor and boast stunning southerly aspect with views towards the London Eye. The apartment comprises 2 double bedrooms with large fitted wardrobes to each, living area with a fully fitted open plan kitchen to include Miele and Siemens appliances, balcony with stunning views, wood flooring and excellent storage space. The property has a high specification throughout featuring comfort cooling, underfloor heating and smart home technology.

- 2 Bedrooms
- 2 Bathrooms
- 24th floor
- Balcony with stunning views
- Underfloor heating
- 24 hour concierge
- On-site leisure facilities including spa, cinema and gym
- 0.2 miles from Waterloo Station
- Approx. 855 sq ft (79.5 sq m)
- Furnished / Unfurnished