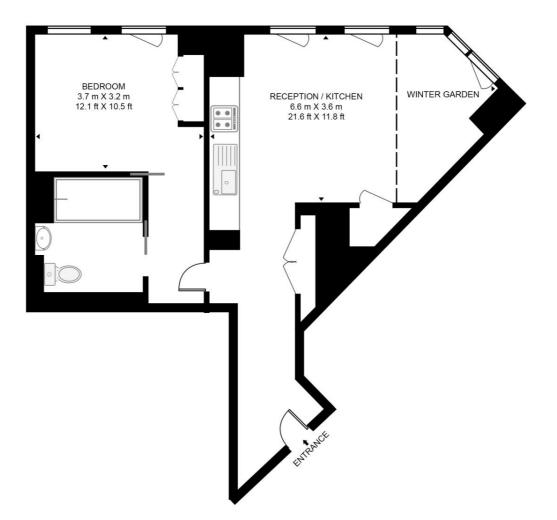

## ONE CROWN PLACE, SUN STREET

APPROXIMATE GROSS INTERNAL FLOOR AREA 616 SQ.FT (57.2 SQ.M)

## SIXTEENTH FLOOR

This floor plan has been defined by the RICS Code of Measurement. This floor plan and all others are for approximate representative purposes only and upon usage is agreed to as such by the client. WWW: hdvirtualart.com | TEL: 0203.974.1567 | EMAIL: info@hdvirtualart.com