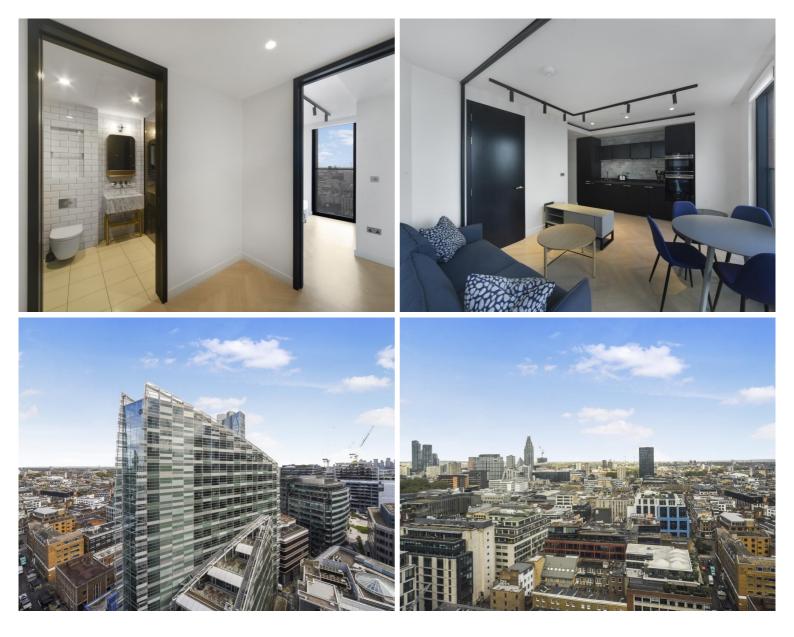

## Description

A stunning 1 bedroom apartment in the sought after and iconic One Crown Place, EC2, situated in the City of London.

This luxury 1 bedroom apartment in situated on the 16th floor benefitting 616sq ft of space including a reception room with winter garden, fully fitted kitchen, double bedroom with large fitted wardrobes and oak herringbone flooring.

The development has a high specification with comfort cooling and benefits from fantastic on site amenities which include 24 hour concierge residents' lounge, screening room, work hub, gym, private dining room, treatment room and communal terrace. One Crown boasts a fantastic location, a stone's throw from Liverpool Street Station (approximately 0.3 miles) and Moorgate Station (approximately 0.3 miles).

- 1 Bedroom
- 1 Bathroom
- 16th Floor
- Winter Garden
- 24 hour concierge
- On-site leisure facilities including gym, resident's lounge and screening room
- 0.3 miles from Liverpool Street Station
- Approx. 616 sq ft (57.2 sq m)
- Furnished
- EPC: B