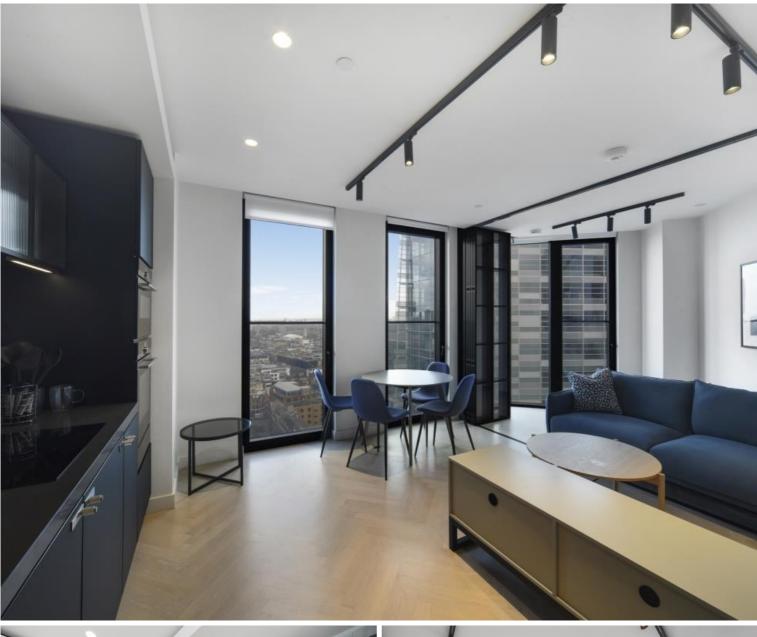

## Description

A stunning 1 bedroom apartment in the sought after and iconic One Crown Place, EC2, situated in the City of London.

This luxury 1 bedroom apartment in situated on the 16th floor benefitting 616sq ft of space including a reception room with winter garden, fully fitted kitchen, double bedroom with large fitted wardrobes and oak herringbone flooring.

The development has a high specification with comfort cooling and benefits from fantastic on site amenities which include 24 hour concierge residents' lounge, screening room, work hub, gym, private dining room, treatment room and communal terrace. One Crown boasts a fantastic location, a stone's throw from Liverpool Street Station (approximately 0.3 miles) and Moorgate Station (approximately 0.3 miles).

- 1 Bedroom
- 1 Bathroom
- 16th Floor
- Winter Garden
- 24 hour concierge
- On-site leisure facilities including gym, resident's lounge and screening room
- 0.3 miles from Liverpool Street Station
- Approx. 616 sq ft (57.2 sq m)
- Furnished
- EPC: B