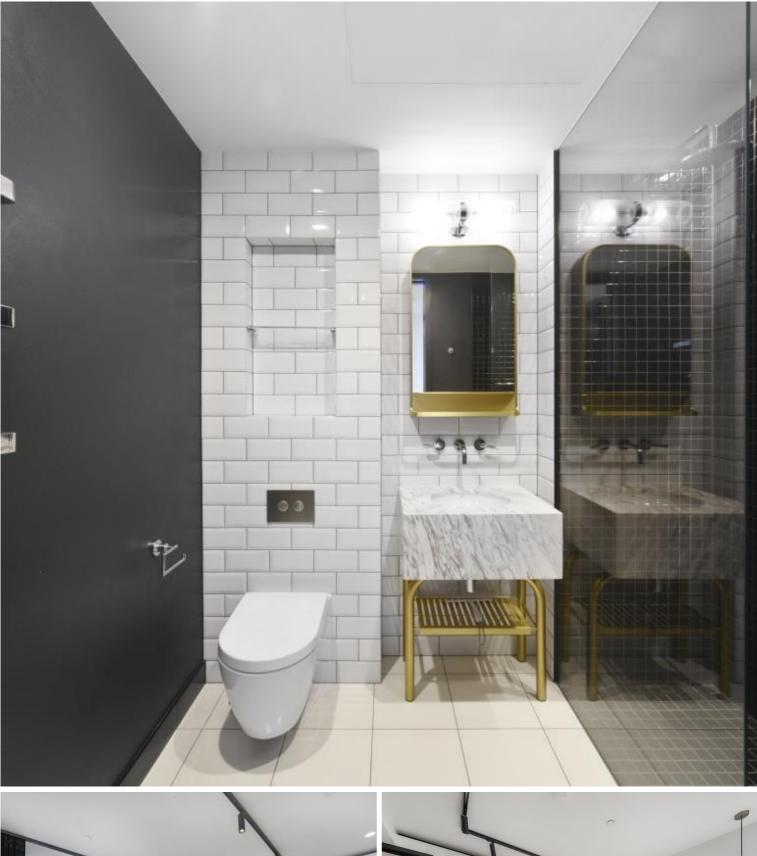

- 1 Bedroom
- 1 Bathroom
- 16th Floor
- Winter Garden
- 24 hour concierge
- On-site leisure facilities including gym, resident's lounge and screening room
- 0.3 miles from Liverpool Street Station
- Approx. 616 sq ft (57.2 sq m)
- Furnished
- EPC: B