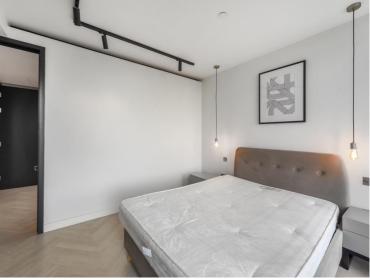

## Description

A stunning 1 bedroom apartment in the sought after and iconic One Crown Place, EC2, situated in the City of London.

This luxury 1 bedroom apartment in situated on the 16th floor benefitting 616sq ft of space including a reception room with winter garden, fully fitted kitchen, double bedroom with large fitted wardrobes and oak herringbone flooring.

- 1 Bedroom
- 1 Bathroom
- 16th Floor
- Winter Garden
- 24 hour concierge
- On-site leisure facilities including gym, resident's lounge and screening room
- 0.3 miles from Liverpool Street Station
- Approx. 616 sq ft (57.2 sq m)
- Furnished
- EPC: B