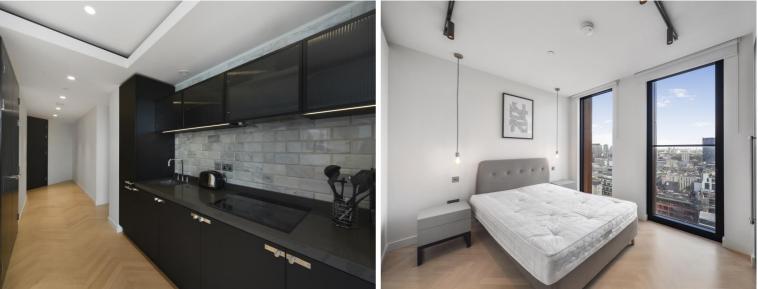

## Description

A stunning 1 bedroom apartment in the sought after and iconic One Crown Place, EC2, situated in the City of London.

This luxury 1 bedroom apartment in situated on the 16th floor benefitting 616sq ft of space including a reception room with winter garden, fully fitted kitchen, double bedroom with large fitted wardrobes and oak herringbone flooring.

- 1 Bedroom
- 1 Bathroom
- 16th Floor
- Winter Garden
- 24 hour concierge
- On-site leisure facilities including gym, resident's lounge and screening room
- 0.3 miles from Liverpool Street Station
- Approx. 616 sq ft (57.2 sq m)
- Furnished
- EPC: B