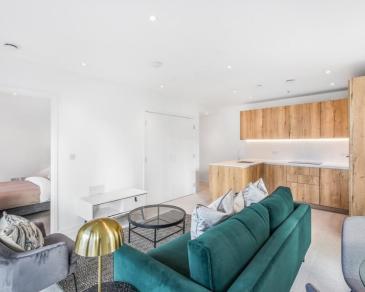

### Description

A spacious, double aspect 2 bedroom apartment in Jacquard Point, part of the sought after Silk District, E1, well connected for the City of London.

Offered fully furnished, this spacious 2 bedroom apartment comprises a large open plan living / dining area, private balcony, 2 double bedrooms with fitted wardrobes to master, 2 luxury bathrooms, fully fitted kitchen with Oak effect finish, tiled flooring and excellent storage space.

- 2 Bedrooms
- 2 Bathrooms
- 3rd Floor
- Balcony
- Large open plan living / dining area
- On-site amenities including cinema, gym and resident's lounge
- 24 hour concierge
- 0.3 miles from Whitechapel Station
- Approx. 770 sq ft (71.5 sq m)
- Furnished