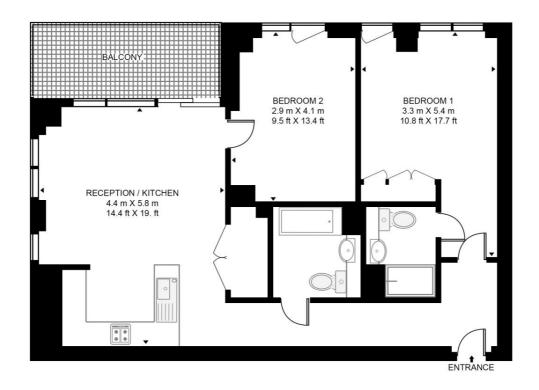

## Floorplan

770 sq ft | 72 sq m

### JAQUARD POINT, THE SILK DISTRICT

APPROXIMATE GROSS INTERNAL FLOOR AREA 770 SQ.FT (71.5 SQ.M)

#### THIRD FLOOR

This floor plan has been defined by the RICS Code of Measurement. This floor plan and all others are for approximate representative purposes only and upon usage is agreed to as such by the client.