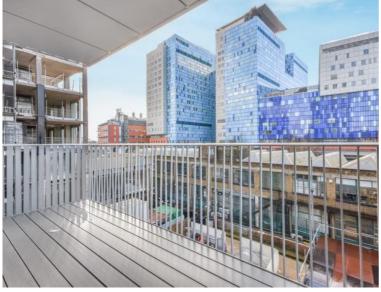

### Description

A spacious, double aspect 2 bedroom apartment in Jacquard Point, part of the sought after Silk District, E1, well connected for the City of London.

Offered fully furnished, this spacious 2 bedroom apartment comprises a large open plan living / dining area, private balcony, 2 double bedrooms with fitted wardrobes to master, 2 luxury bathrooms, fully fitted kitchen with Oak effect finish, tiled flooring and excellent storage space.

- 2 Bedrooms
- 2 Bathrooms
- 3rd Floor
- Balcony
- Large open plan living / dining area
- On-site amenities including cinema, gym and resident's lounge
- 24 hour concierge
- 0.3 miles from Whitechapel Station
- Approx. 770 sq ft (71.5 sq m)
- Furnished