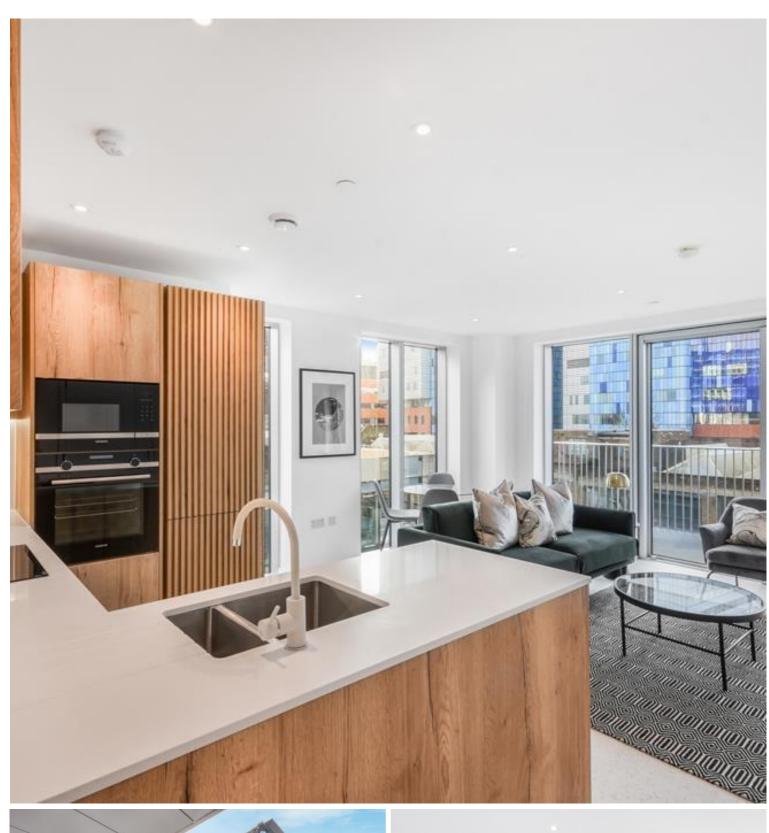

### Description

A spacious, double aspect 2 bedroom apartment in Jacquard Point, part of the sought after Silk District, E1, well connected for the City of London.

Offered fully furnished, this spacious 2 bedroom apartment comprises a large open plan living / dining area, private balcony, 2 double bedrooms with fitted wardrobes to master, 2 luxury bathrooms, fully fitted kitchen with Oak effect finish, tiled flooring and excellent storage space.

- 2 Bedrooms
- 2 Bathrooms
- 3rd Floor
- Balcony
- Large open plan living / dining area
- On-site amenities including cinema, gym and resident's lounge
- 24 hour concierge
- 0.3 miles from Whitechapel Station
- Approx. 770 sq ft (71.5 sq m)
- Furnished