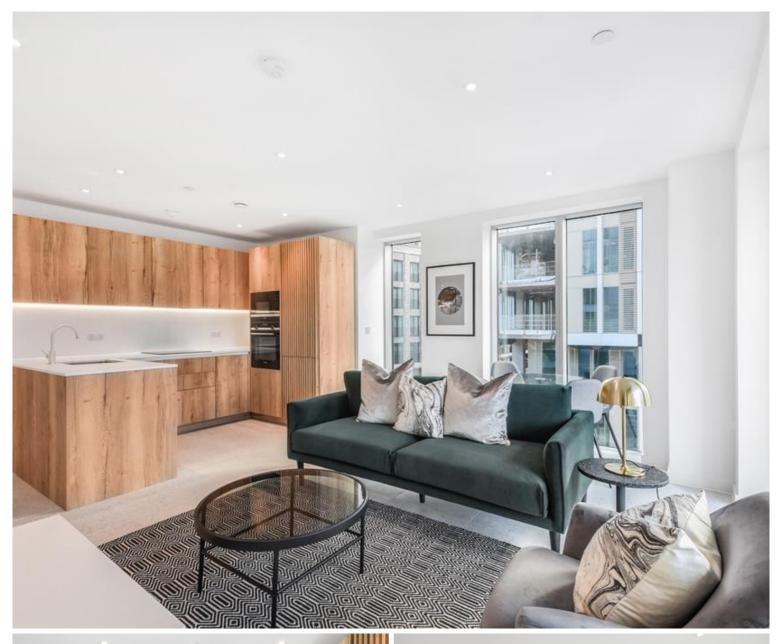

### Description

A spacious, double aspect 2 bedroom apartment in Jacquard Point, part of the sought after Silk District, E1, well connected for the City of London.

Offered fully furnished, this spacious 2 bedroom apartment comprises a large open plan living / dining area, private balcony, 2 double bedrooms with fitted wardrobes to master, 2 luxury bathrooms, fully fitted kitchen with Oak effect finish, tiled flooring and excellent storage space.

- 2 Bedrooms
- 2 Bathrooms
- 3rd Floor
- Balcony
- Large open plan living / dining area
- On-site amenities including cinema, gym and resident's lounge
- 24 hour concierge
- 0.3 miles from Whitechapel Station
- Approx. 770 sq ft (71.5 sq m)
- Furnished