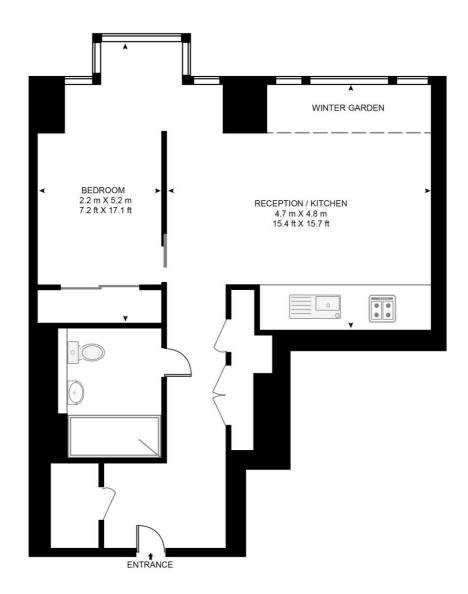

### Floorplan

484 sq ft | 45 sq m

## CASSON SQUARE, SE1 APPROXIMATE GROSS INTERNAL FLOOR AREA 484 SQ.FT (45 SQ.M)

#### THIRTEENTH FLOOR

This floor plan has been defined by the RICS Code of Measurement. This floor plan and all others are for approximate representative purposes only and upon usage is agreed to as such by the client.