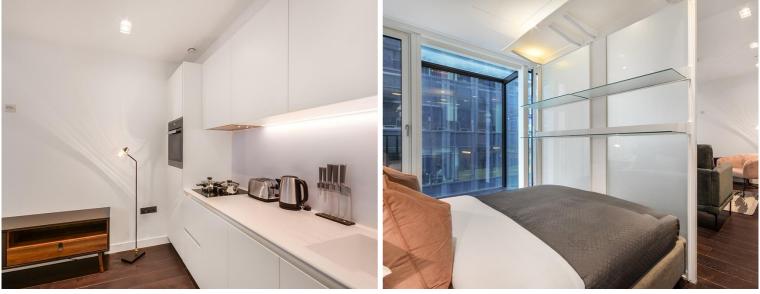

#### Description

JLL are delighted to present a fully furnished studio suite in 8 Casson Square, situated on the 13th floor of this luxury development, SE1.

This spacious studio apartment comprises a well sized living room with a fully fitted kitchen to include Miele and Siemens appliances, partitioned sleeping area with large fitted wardrobes, contemporary shower room, wood flooring, Easterly views towards The Shard and excellent storage space. The property has a high specification throughout featuring comfort cooling, underfloor heating and smart home technology.

We understand that cooling / heating is delivered via a communal system for which separate charges apply.

Rent is payable on a monthly basis and you may be required to

- Studio
- 1 Bathroom
- 13th Floor
- Winter Garden
- Easterly views towards The Shard
- Luxury fitted kitchen with Miele appliances
- 24 hour concierge
- Approx. 484 sq ft (45 sq m)
- 0.2 mile from Waterloo Station
- Luxury residents facilities