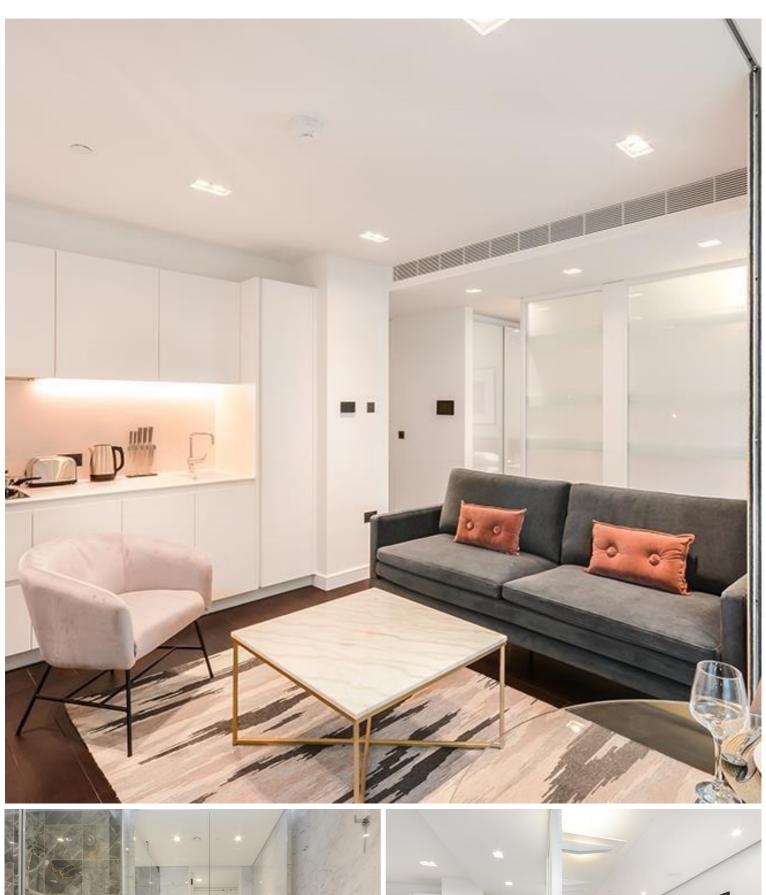

#### Description

JLL are delighted to present a fully furnished studio suite in 8 Casson Square, situated on the 13th floor of this luxury development, SE1.

This spacious studio apartment comprises a well sized living room with a fully fitted kitchen to include Miele and Siemens appliances, partitioned sleeping area with large fitted wardrobes, contemporary shower room, wood flooring, Easterly views towards The Shard and excellent storage space. The property has a high specification throughout featuring comfort cooling, underfloor heating and smart home technology.

We understand that cooling / heating is delivered via a communal system for which separate charges apply.

Rent is payable on a monthly basis and you may be required to

- Studio
- 1 Bathroom
- 13th Floor
- Winter Garden
- Easterly views towards The Shard
- Luxury fitted kitchen with Miele appliances
- 24 hour concierge
- Approx. 484 sq ft (45 sq m)
- 0.2 mile from Waterloo Station
- Luxury residents facilities