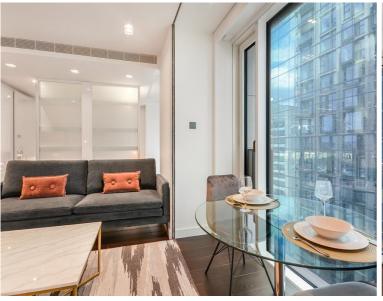

#### Description

JLL are delighted to present a fully furnished studio suite in 8 Casson Square, situated on the 13th floor of this luxury development, SE1.

This spacious studio apartment comprises a well sized living room with a fully fitted kitchen to include Miele and Siemens appliances, partitioned sleeping area with large fitted wardrobes, contemporary shower room, wood flooring, Easterly views towards The Shard and excellent storage space. The property has a high specification throughout featuring comfort cooling, underfloor heating and smart home technology.

8 Casson Square is in the heart of Southbank and on the doorstep of Waterloo Station (0.2 miles) with access to over ground routes, Bakerloo, Waterloo and City, Jubilee and Northern lines which provide easy access to Central London. The development benefits from luxury amenities which include an on-site gym, swimming pool with spa, exclusive resident's lounge and 24-hour concierge.