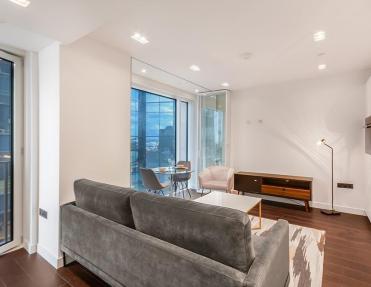

#### Description

JLL are delighted to present a fully furnished studio suite in 8 Casson Square, situated on the 13th floor of this luxury development, SE1.

This spacious studio apartment comprises a well sized living room with a fully fitted kitchen to include Miele and Siemens appliances, partitioned sleeping area with large fitted wardrobes, contemporary shower room, wood flooring, Easterly views towards The Shard and excellent storage space. The property has a high specification throughout featuring comfort cooling, underfloor heating and smart home technology.