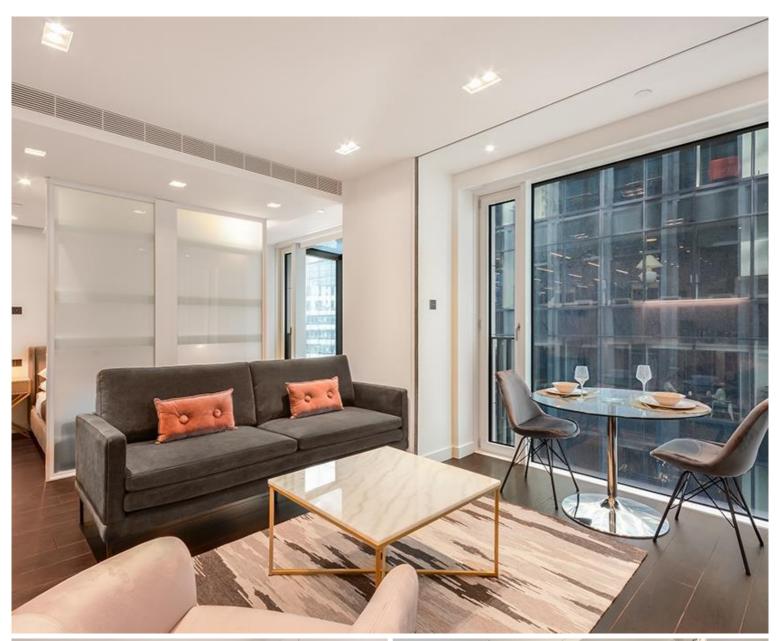

#### Description

JLL are delighted to present a fully furnished studio suite in 8 Casson Square, situated on the 13th floor of this luxury development, SE1.

This spacious studio apartment comprises a well sized living room with a fully fitted kitchen to include Miele and Siemens appliances, partitioned sleeping area with large fitted wardrobes, contemporary shower room, wood flooring, Easterly views towards The Shard and excellent storage space. The property has a high specification throughout featuring comfort cooling, underfloor heating and smart home technology.

8 Casson Square is in the heart of Southbank and on the doorstep of Waterloo Station (0.2 miles) with access to over ground routes, Bakerloo, Waterloo and City, Jubilee and Northern lines which provide easy access to Central London. The development benefits from luxury amenities which include an on-site gym, swimming pool with spa, exclusive resident's lounge and 24-hour concierge.

We understand that cooling / heating is delivered via a communal system for which separate charges apply.

Rent is payable on a monthly basis and you may be required to

- Studio
- 1 Bathroom
- 13th Floor
- Winter Garden
- Easterly views towards The Shard
- Luxury fitted kitchen with Miele appliances
- 24 hour concierge
- Approx. 484 sq ft (45 sq m)
- 0.2 mile from Waterloo Station
- Luxury residents facilities