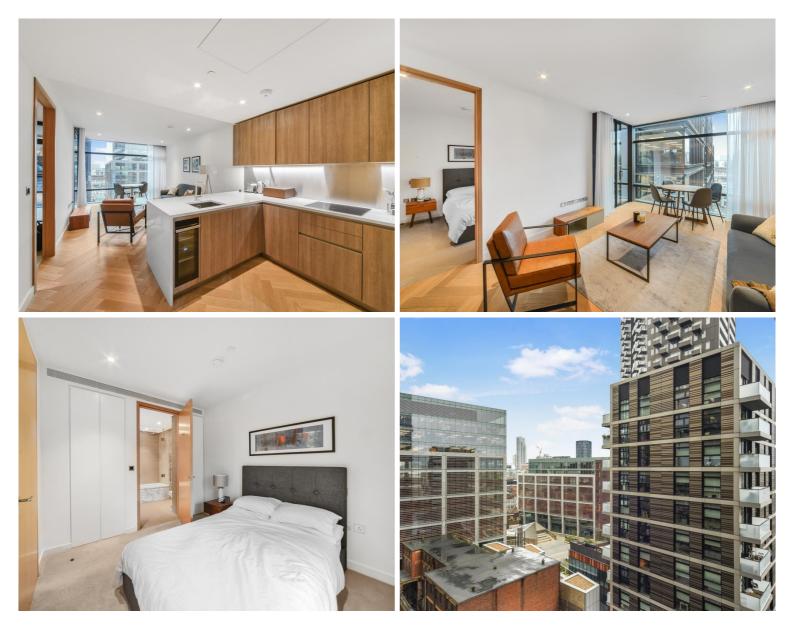

## Description

A stunning 1 bedroom in the sought after Principal Tower, EC2.

This stunning 1 bedroom apartment is situated on the 9th floor and boasts spectacular West facing views and the property comprises a spacious open plan reception with fully fitted kitchen, double bedroom with fitted wardrobes, luxury Porcelain bathroom, under floor heating, large balcony, comfort cooling and heating and oak herringbone flooring. The apartment has been furnished to an exceptional standard.

Principal Tower is situated in the Shoreditch and City corridor, close to both Liverpool Street Station (0.3 miles) and Shoreditch High Street Station (0.3 miles). The development has excellent on site amenities which include a pool with Jacuzzi, spa, gymnasium, residents' lounge/bar, private cinema room and 24 hour concierge.

- 1 Bedroom
- 1 Bathroom
- Private balcony
- On-site leisure facilities including pool, spa and cinema
- 24 hour concierge
- 0.3 miles from Liverpool Street Station
- Approx 546 sq ft (50.7 sq m)
- Furnished
- EPC: B
- Council tax: Band E