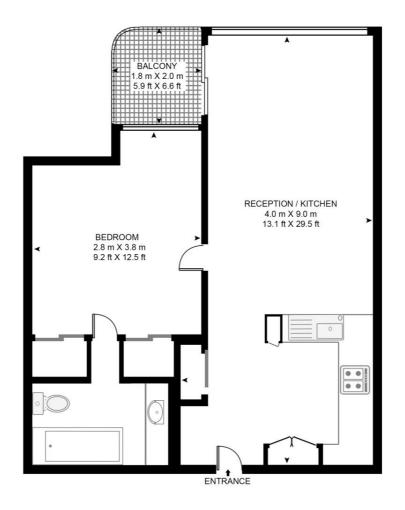

- 1 Bedroom
- 1 Bathroom
- Private balcony
- On-site leisure facilities including pool, spa and cinema
- 24 hour concierge
- 0.3 miles from Liverpool Street Station
- Approx 546 sq ft (50.7 sq m)
- Furnished
- EPC: B
- Council tax: Band E

## PRINCIPAL TOWER, PRINCIPAL PLACE

APPROXIMATE GROSS INTERNAL FLOOR AREA 546 SQ.FT (50.7 SQ.M)

## NINTH FLOOR

This floor plan has been defined by the RICS Code of Measurement. This floor plan and all others are for approximate representative purposes only and upon usage is agreed to as such by the client. WWW: hdvirtualart.com | TEL: 0203.974.1567 | EMAIL: info@hdvirtualart.com