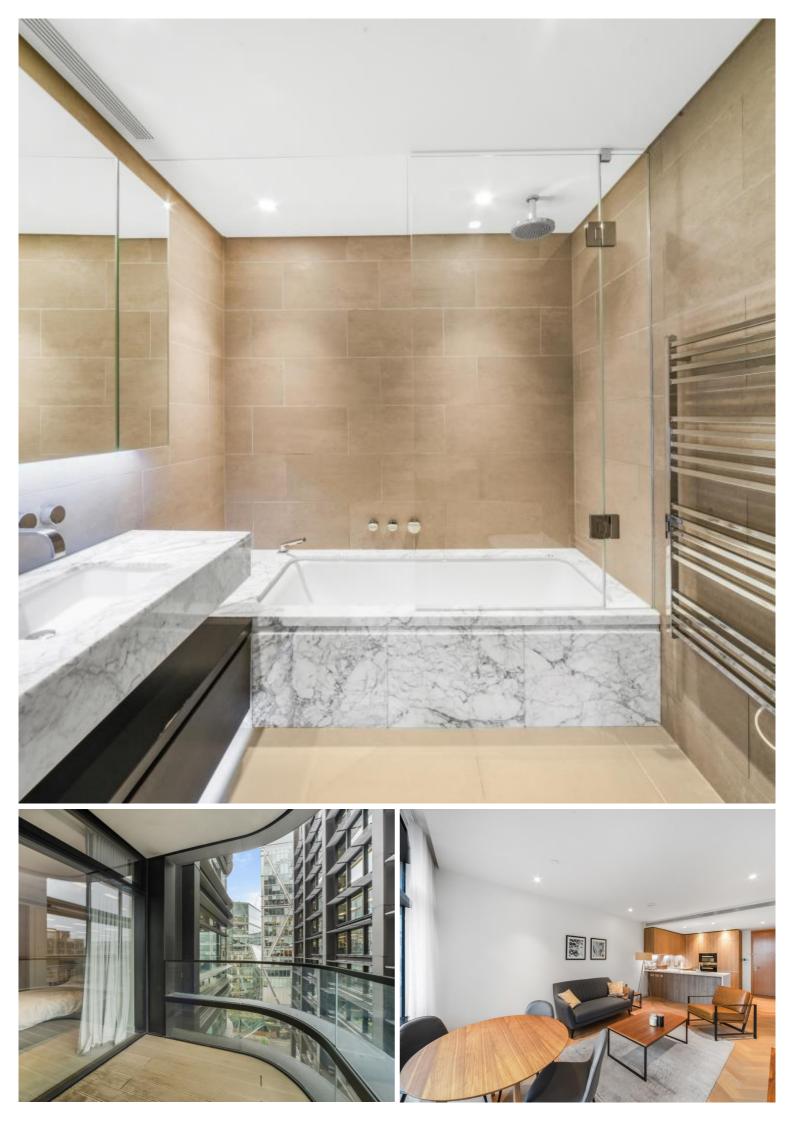

## Description

A stunning 1 bedroom in the sought after Principal Tower, EC2.

This stunning 1 bedroom apartment is situated on the 9th floor and boasts spectacular West facing views and the property comprises a spacious open plan reception with fully fitted kitchen, double bedroom with fitted wardrobes, luxury Porcelain bathroom, under floor heating, large balcony, comfort cooling and heating and oak herringbone flooring. The apartment has been furnished to an exceptional standard.

- 1 Bedroom
- 1 Bathroom
- Private balcony
- On-site leisure facilities including pool, spa and cinema
- 24 hour concierge
- 0.3 miles from Liverpool Street Station
- Approx 546 sq ft (50.7 sq m)
- Furnished
- EPC: B
- Council tax: Band E