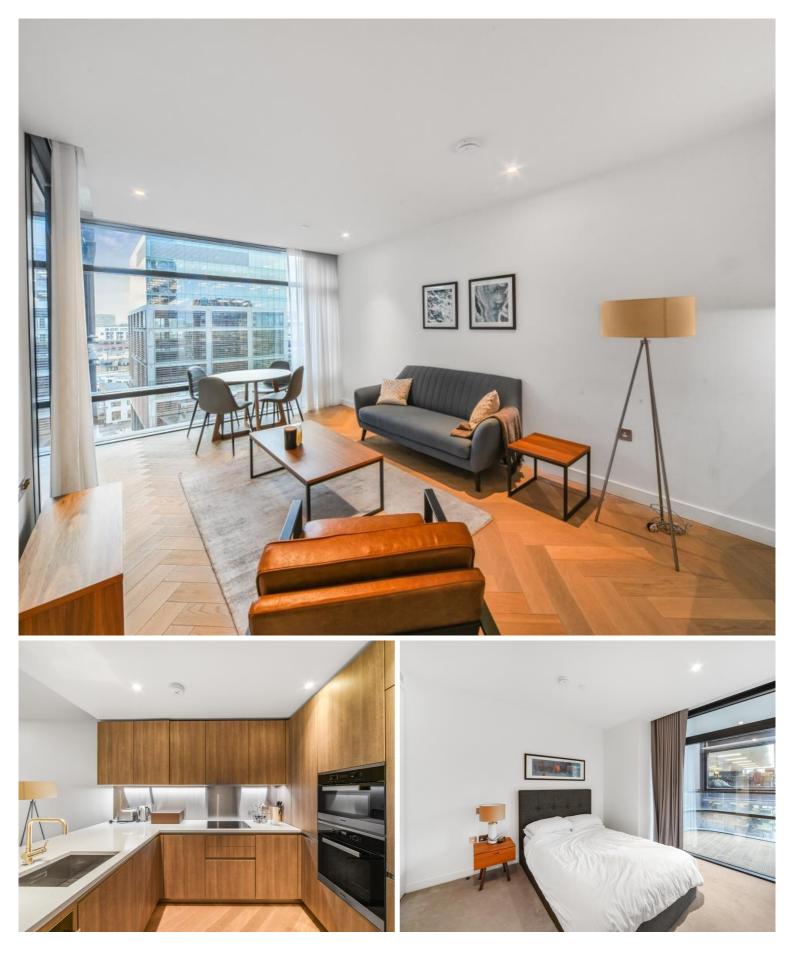

## Description

A stunning 1 bedroom in the sought after Principal Tower, EC2.

This stunning 1 bedroom apartment is situated on the 9th floor and boasts spectacular West facing views and the property comprises a spacious open plan reception with fully fitted kitchen, double bedroom with fitted wardrobes, luxury Porcelain bathroom, under floor heating, large balcony, comfort cooling and heating and oak herringbone flooring. The apartment has been furnished to an exceptional standard.

- 1 Bedroom
- 1 Bathroom
- Private balcony
- On-site leisure facilities including pool, spa and cinema
- 24 hour concierge
- 0.3 miles from Liverpool Street Station
- Approx 546 sq ft (50.7 sq m)
- Furnished
- EPC: B
- Council tax: Band E