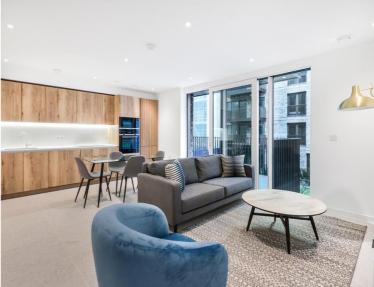

Offered fully furnished, this spacious double fronted 2 bedroom apartment comprises a large open plan living / dining area, private balcony overlooking the courtyard, 2 double bedrooms with fitted wardrobes to master, 2 luxury bathrooms, fully fitted kitchen with Oak effect finish, tiled flooring and excellent storage space.