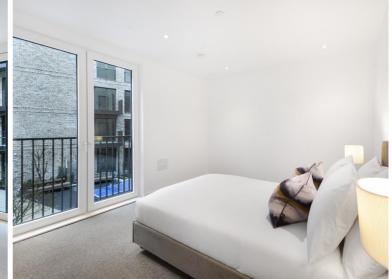

Offered fully furnished, this spacious double fronted 2 bedroom apartment comprises a large open plan living / dining area, private balcony overlooking the courtyard, 2 double bedrooms with fitted wardrobes to master, 2 luxury bathrooms, fully fitted kitchen with Oak effect finish, tiled flooring and excellent storage space.

- 2 Bedrooms
- 2 Bathrooms
- 2nd Floor
- Private Balcony
- On-site amenities including cinema, gym and resident's lounge
- 24 hour concierge
- 0.3 miles from Whitechapel Station
- Approx. 803 sq ft (74.6 sq m)
- Furnished
- EPC: B