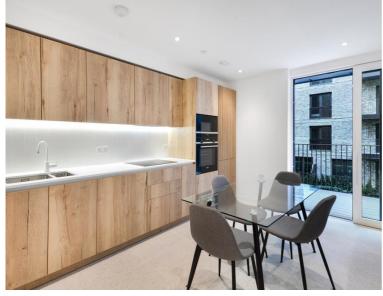

Offered fully furnished, this spacious double fronted 2 bedroom apartment comprises a large open plan living / dining area, private balcony overlooking the courtyard, 2 double bedrooms with fitted wardrobes to master, 2 luxury bathrooms, fully fitted kitchen with Oak effect finish, tiled flooring and excellent storage space.