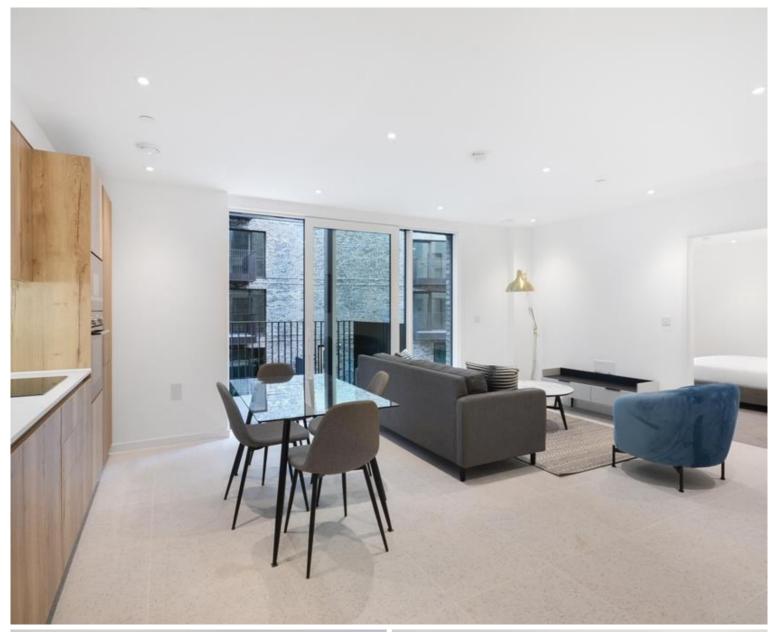

### Description

A luxury 2 bedroom apartment available within Georgette Apartments, the Silk District, which boasts fantastic amenities with 24 hour concierge, on site gym, cinema room resident's lounge and rooftop gardens.

Offered fully furnished, this spacious double fronted 2 bedroom apartment comprises a large open plan living / dining area, private balcony overlooking the courtyard, 2 double bedrooms with fitted wardrobes to master, 2 luxury bathrooms, fully fitted kitchen with Oak effect finish, tiled flooring and excellent storage space.

This stunning development boasts 24 hour concierge on site gym, cinema room, rooftop gardens and resident's lounge. The Silk District is within easy reach of the City of London and in the heart of the Whitechapel regeneration area, approximately 0.3 miles from Whitechapel Underground / Crossrail station.

- 2 Bedrooms
- 2 Bathrooms
- 2nd Floor
- Private Balcony
- On-site amenities including cinema, gym and resident's lounge
- 24 hour concierge
- 0.3 miles from Whitechapel Station
- Approx. 803 sq ft (74.6 sq m)
- Furnished
- EPC: B