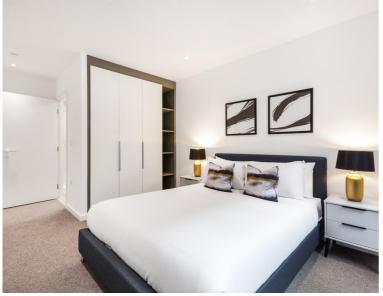

Offered fully furnished, this spacious double fronted 2 bedroom apartment comprises a large open plan living / dining area, private balcony overlooking the courtyard, 2 double bedrooms with fitted wardrobes to master, 2 luxury bathrooms, fully fitted kitchen with Oak effect finish, tiled flooring and excellent storage space.

- 2 Bedrooms
- 2 Bathrooms
- 2nd Floor
- Private Balcony
- On-site amenities including cinema, gym and resident's lounge
- 24 hour concierge
- 0.3 miles from Whitechapel Station
- Approx. 803 sq ft (74.6 sq m)
- Furnished
- EPC: B