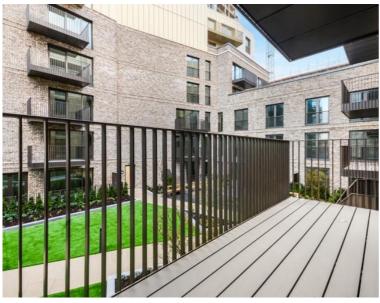

Offered fully furnished, this spacious double fronted 2 bedroom apartment comprises a large open plan living / dining area, private balcony overlooking the courtyard, 2 double bedrooms with fitted wardrobes to master, 2 luxury bathrooms, fully fitted kitchen with Oak effect finish, tiled flooring and excellent storage space.

This stunning development boasts 24 hour concierge on site gym, cinema room, rooftop gardens and resident's lounge. The Silk District is within easy reach of the City of London and in the heart of the Whitechapel regeneration area, approximately 0.3 miles from Whitechapel Underground / Crossrail station.