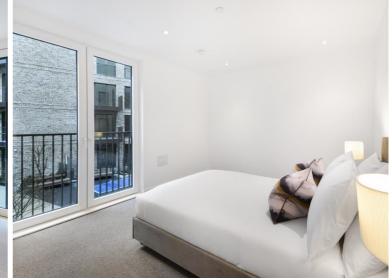

Offered fully furnished, this spacious double fronted 2 bedroom apartment comprises a large open plan living / dining area, private balcony overlooking the courtyard, 2 double bedrooms with fitted wardrobes to master, 2 luxury bathrooms, fully fitted kitchen with Oak effect finish, tiled flooring and excellent storage space.

- 2 Bedrooms
- 2 Bathrooms
- 2nd Floor
- Private Balcony
- On-site amenities including cinema, gym and resident's lounge
- 24 hour concierge
- 0.3 miles from Whitechapel Station
- Approx. 803 sq ft (74.6 sq m)
- Furnished
- EPC: B