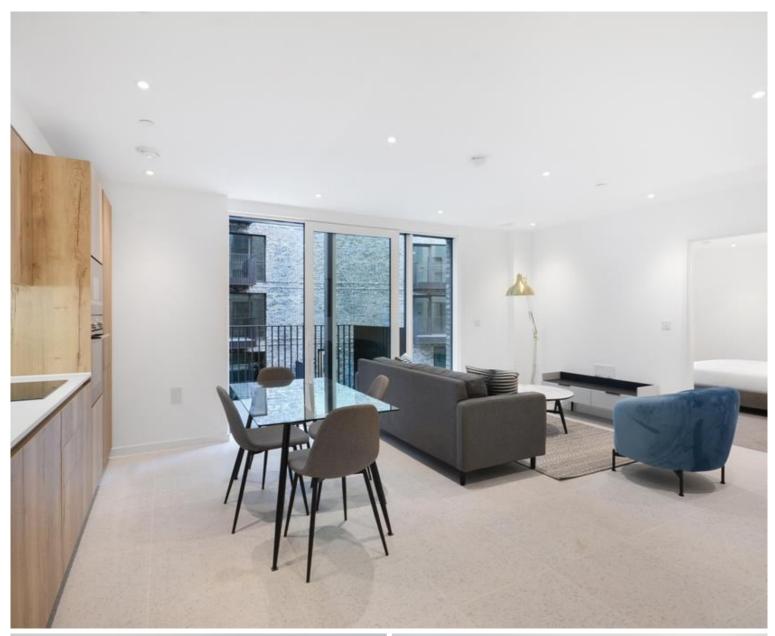

### Description

A luxury 2 bedroom apartment available within Georgette Apartments, the Silk District, which boasts fantastic amenities with 24 hour concierge, on site gym, cinema room resident's lounge and rooftop gardens.

Offered fully furnished, this spacious double fronted 2 bedroom apartment comprises a large open plan living / dining area, private balcony overlooking the courtyard, 2 double bedrooms with fitted wardrobes to master, 2 luxury bathrooms, fully fitted kitchen with Oak effect finish, tiled flooring and excellent storage space.

- 2 Bedrooms
- 2 Bathrooms
- 2nd Floor
- Private Balcony
- On-site amenities including cinema, gym and resident's lounge
- 24 hour concierge
- 0.3 miles from Whitechapel Station
- Approx. 803 sq ft (74.6 sq m)
- Furnished
- EPC: B