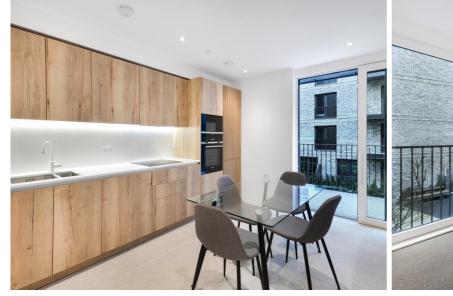

Offered fully furnished, this spacious double fronted 2 bedroom apartment comprises a large open plan living / dining area, private balcony overlooking the courtyard, 2 double bedrooms with fitted wardrobes to master, 2 luxury bathrooms, fully fitted kitchen with Oak effect finish, tiled flooring and excellent storage space.