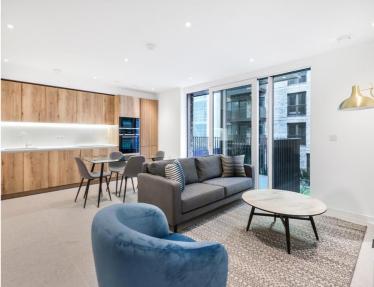

### Description

A luxury 2 bedroom apartment available within Georgette Apartments, the Silk District, which boasts fantastic amenities with 24 hour concierge, on site gym, cinema room resident's lounge and rooftop gardens.

Offered fully furnished, this spacious double fronted 2 bedroom apartment comprises a large open plan living / dining area, private balcony overlooking the courtyard, 2 double bedrooms with fitted wardrobes to master, 2 luxury bathrooms, fully fitted kitchen with Oak effect finish, tiled flooring and excellent storage space.