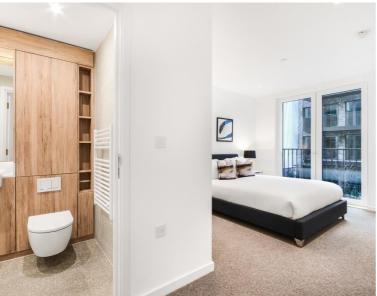

Offered fully furnished, this spacious double fronted 2 bedroom apartment comprises a large open plan living / dining area, private balcony overlooking the courtyard, 2 double bedrooms with fitted wardrobes to master, 2 luxury bathrooms, fully fitted kitchen with Oak effect finish, tiled flooring and excellent storage space.

- 2 Bedrooms
- 2 Bathrooms
- 2nd Floor
- Private Balcony
- On-site amenities including cinema, gym and resident's lounge
- 24 hour concierge
- 0.3 miles from Whitechapel Station
- Approx. 803 sq ft (74.6 sq m)
- Furnished
- EPC: B