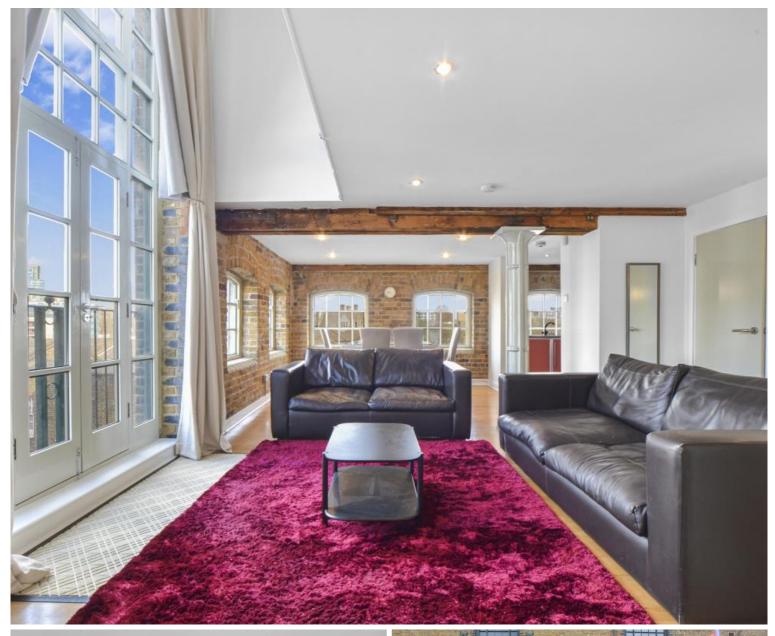

## Description

JLL are pleased to present an exceptional Loft-Style Apartment in an historic East London conversion, conveniently located near Spitalfields market.

Boasting two generous sized double bedrooms and two bathrooms, this third and fourth-floor apartment comes fully furnished with a semi open-plan kitchen and reception with exposed brickwork adding character and charm. With a juliette balcony offering views towards to the City this unique apartment is not to be missed!

Situated in a vibrant neighbourhood, the property is surrounded by an array of coffee shops and restaurants. Within a short walk to Liverpool Street Station making an ideal location for City commuters.

As well as paying the rent, you may also be required to make some additional permitted payments.

- 2 Bedrooms
- 2 Bathrooms
- 3rd & 4th floor
- Juliette balcony
- Semi open plan contemporary kitchen
- Approx. 992 sq ft ( 92.2sq m)
- Excellent transport links: Aldgate East Underground Station 0.2 miles (0.3 km) & Whitechapel Underg
- Close to Brick Lane and Whitechapel Gallery
- Furnished
- Council tax: Band E