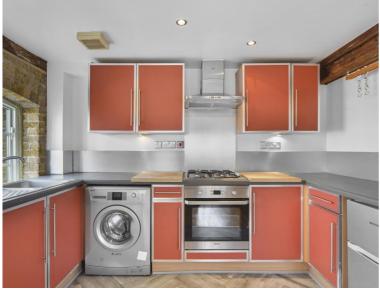

## Description

JLL are pleased to present an exceptional Loft-Style Apartment in an historic East London conversion, conveniently located near Spitalfields market.

Boasting two generous sized double bedrooms and two bathrooms, this third and fourth-floor apartment comes fully furnished with a semi open-plan kitchen and reception with exposed brickwork adding character and charm. With a juliette balcony offering views towards to the City this unique apartment is not to be missed!

As well as paying the rent, you may also be required to make some additional permitted payments.

- 2 Bedrooms
- 2 Bathrooms
- 3rd & 4th floor
- Juliette balcony
- Semi open plan contemporary kitchen
- Approx. 992 sq ft ( 92.2sq m)
- Excellent transport links: Aldgate East Underground Station 0.2 miles (0.3 km) & Whitechapel Underg
- Close to Brick Lane and Whitechapel Gallery
- Furnished
- Council tax: Band E