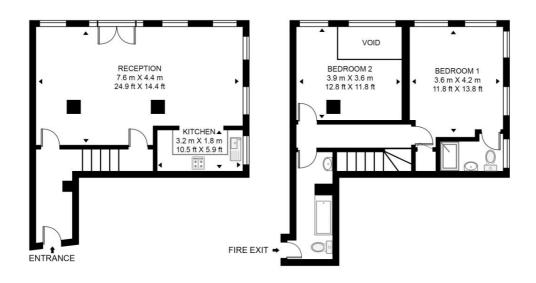

## Floorplan

992 sq ft | 92 sq m

## **TANNERY HOUSE**

APPROXIMATE GROSS INTERNAL FLOOR AREA 992 SQ.FT (92.2 SQ.M)

THIRD FLOOR

FOURTH FLOOR

This floor plan has been defined by the RICS Code of Measurement. This floor plan and all others are for approximate representative purposes only and upon usage is agreed to as such by the client.