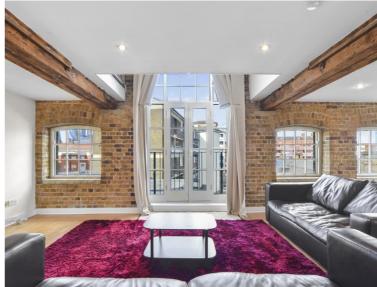

## Description

JLL are pleased to present an exceptional Loft-Style Apartment in an historic East London conversion, conveniently located near Spitalfields market.

Boasting two generous sized double bedrooms and two bathrooms, this third and fourth-floor apartment comes fully furnished with a semi open-plan kitchen and reception with exposed brickwork adding character and charm. With a juliette balcony offering views towards to the City this unique apartment is not to be missed!

As well as paying the rent, you may also be required to make some additional permitted payments.

- 2 Bedrooms
- 2 Bathrooms
- 3rd & 4th floor
- Juliette balcony
- Semi open plan contemporary kitchen
- Approx. 992 sq ft ( 92.2sq m)
- Excellent transport links: Aldgate East Underground Station 0.2 miles (0.3 km) & Whitechapel Underg
- Close to Brick Lane and Whitechapel Gallery
- Furnished
- Council tax: Band E