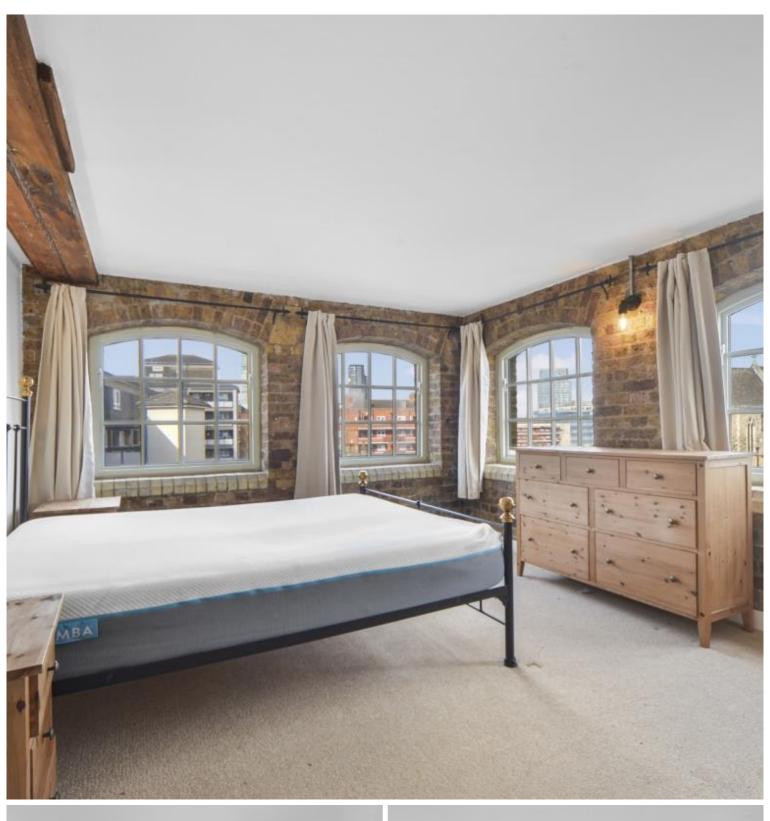

## Description

JLL are pleased to present an exceptional Loft-Style Apartment in an historic East London conversion, conveniently located near Spitalfields market.

Boasting two generous sized double bedrooms and two bathrooms, this third and fourth-floor apartment comes fully furnished with a semi open-plan kitchen and reception with exposed brickwork adding character and charm. With a juliette balcony offering views towards to the City this unique apartment is not to be missed!

As well as paying the rent, you may also be required to make some additional permitted payments.

- 2 Bedrooms
- 2 Bathrooms
- 3rd & 4th floor
- Juliette balcony
- Semi open plan contemporary kitchen
- Approx. 992 sq ft ( 92.2sq m)
- Excellent transport links: Aldgate East Underground Station 0.2 miles (0.3 km) & Whitechapel Underg
- Close to Brick Lane and Whitechapel Gallery
- Furnished
- Council tax: Band E