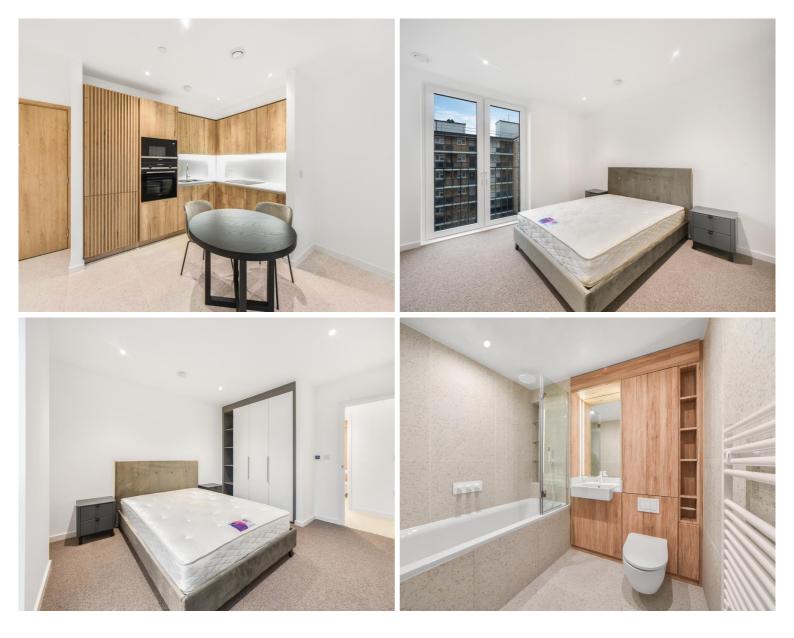

Offered fully furnished, this stunning 1 bedroom apartment offers good internal space and comprise a double bedroom with large fitted wardrobes, fully fitted kitchen with Oak effect finish, contemporary bathroom, tiled flooring, large balcony and excellent storage space.

- 1 Bedroom
- 1 Bathroom
- 3rd Floor
- Private Balcony
- On-site amenities including cinema, gym and resident's lounge
- 24 hour concierge
- 0.3 miles from Whitechapel Station
- Approx. 546 sq ft (50.7 sq m)
- Furnished
- EPC: B