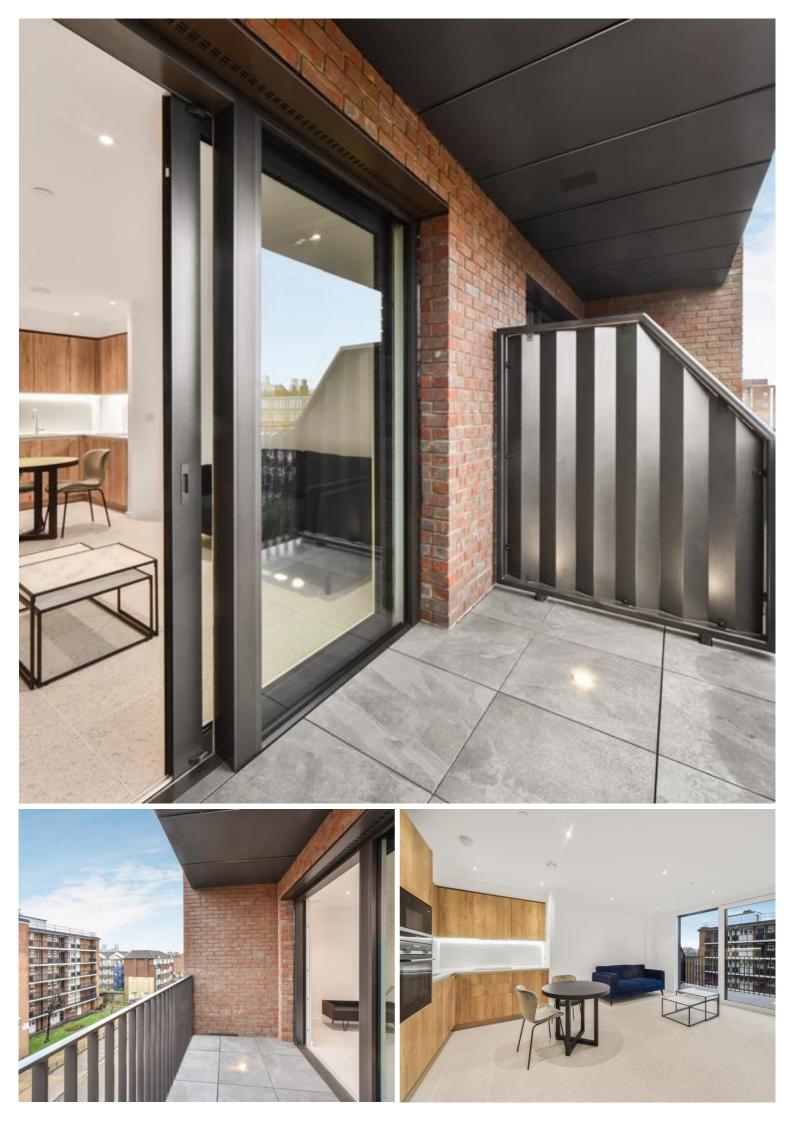

Offered fully furnished, this stunning 1 bedroom apartment offers good internal space and comprise a double bedroom with large fitted wardrobes, fully fitted kitchen with Oak effect finish, contemporary bathroom, tiled flooring, large balcony and excellent storage space.

- 1 Bedroom
- 1 Bathroom
- 3rd Floor
- Private Balcony
- On-site amenities including cinema, gym and resident's lounge
- 24 hour concierge
- 0.3 miles from Whitechapel Station
- Approx. 546 sq ft (50.7 sq m)
- Furnished
- EPC: B