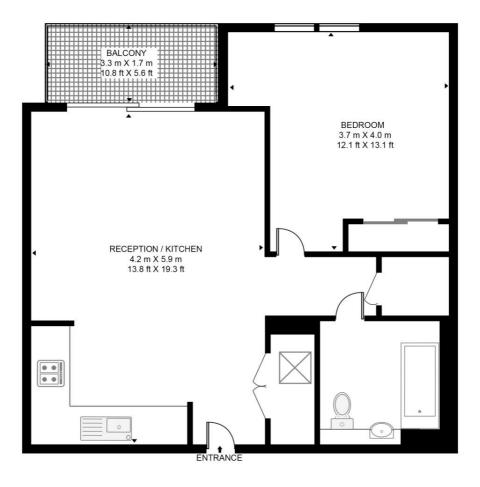

## GEORGETTE APARTMENTS, SILK DISTRICT APPROXIMATE GROSS INTERNAL FLOOR AREA 546 SQ.FT (50.7 SQ.M)

## THIRD FLOOR

This floor plan has been defined by the RICS Code of Measurement. This floor plan and all others are for approximate representative purposes only and upon usage is agreed to as such by the client. WWW: hdvirtualart.com | TEL: 0203.974.1567 | EMAIL: info@hdvirtualart.com