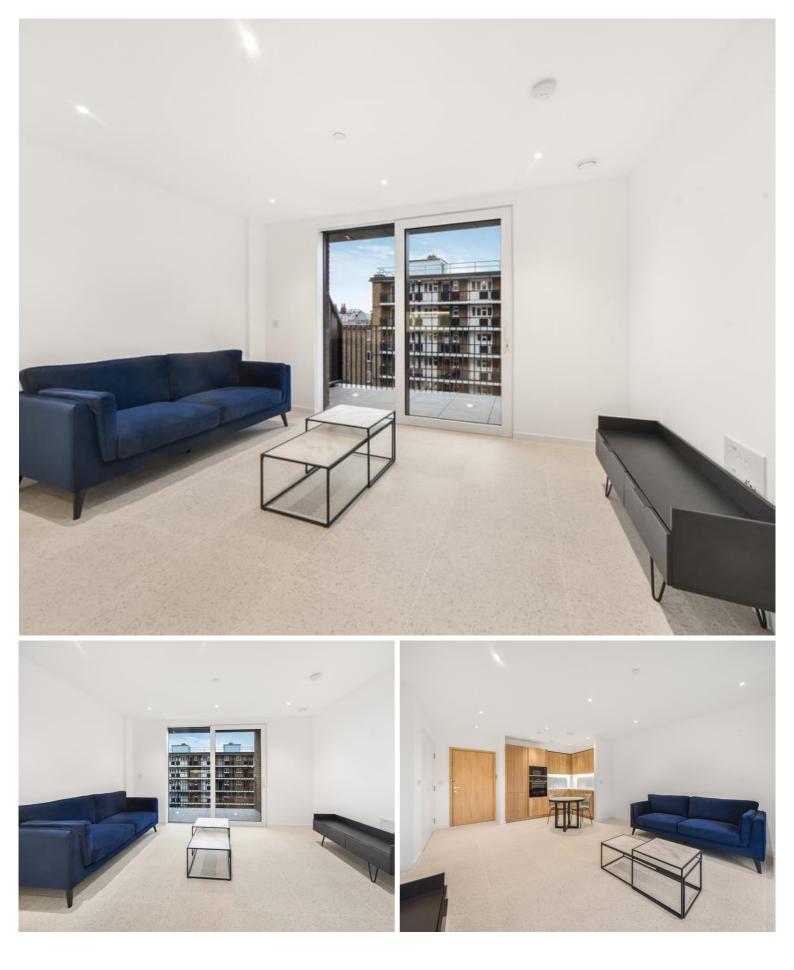

## Description

A luxury 1 bedroom apartment available within Georgette Apartments, the Silk District, which boasts fantastic amenities with 24 hour concierge, on site gym, cinema room resident's lounge and rooftop gardens.

Offered fully furnished, this stunning 1 bedroom apartment offers good internal space and comprise a double bedroom with large fitted wardrobes, fully fitted kitchen with Oak effect finish, contemporary bathroom, tiled flooring, large balcony and excellent storage space.

- 1 Bedroom
- 1 Bathroom
- 3rd Floor
- Private Balcony
- On-site amenities including cinema, gym and resident's lounge
- 24 hour concierge
- 0.3 miles from Whitechapel Station
- Approx. 546 sq ft (50.7 sq m)
- Furnished
- EPC: B