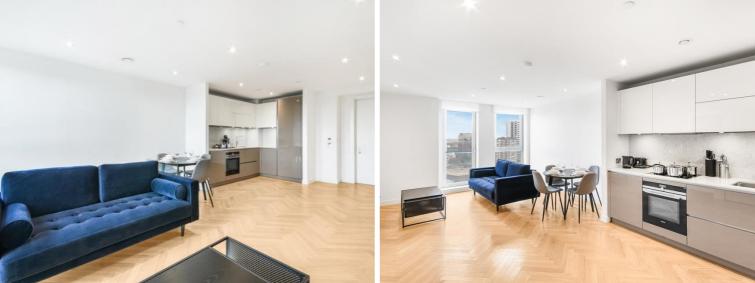

## Description

A sought after 1 bedroom apartment in Elephant & Castle's latest tower, Two Fifty One (251).

This luxury 1 bedroom apartment is offered furnished, offering approximately 520 sq ft of living space and is situated on the 15th floor. The property comprises 1 double bedroom with large fitted wardrobes, large open plan reception with fully fitted kitchen, contemporary bathroom, wood flooring and good storage space.

- 1 Bedroom
- 1 Bathroom
- 15th Floor
- 24 hour concierge
- On site leisure facilities
- 0.1 miles away from Elephant & Castle Station
- Approx. 525 sq ft (48.8 sq m)
- Furnished
- EPC: B
- Council tax: Band D