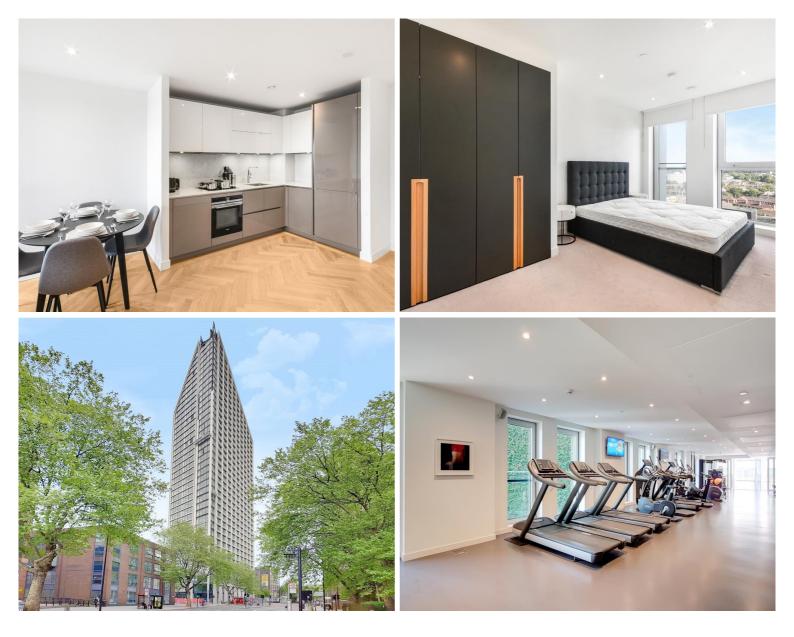

## Description

A sought after 1 bedroom apartment in Elephant & Castle's latest tower, Two Fifty One (251).

This luxury 1 bedroom apartment is offered furnished, offering approximately 520 sq ft of living space and is situated on the 15th floor. The property comprises 1 double bedroom with large fitted wardrobes, large open plan reception with fully fitted kitchen, contemporary bathroom, wood flooring and good storage space.

Two Fifty One (251) is located in the heart of Southwark, zone 1 and well situated for the City of London with Elephant & Castle station just 0.1 miles away. Residents also benefit from 24 hour concierge, on site gymnasium, private cinema and private club / dining areas.

- 1 Bedroom
- 1 Bathroom
- 15th Floor
- 24 hour concierge
- On site leisure facilities
- 0.1 miles away from Elephant & Castle Station
- Approx. 525 sq ft (48.8 sq m)
- Furnished
- EPC: B
- Council tax: Band D