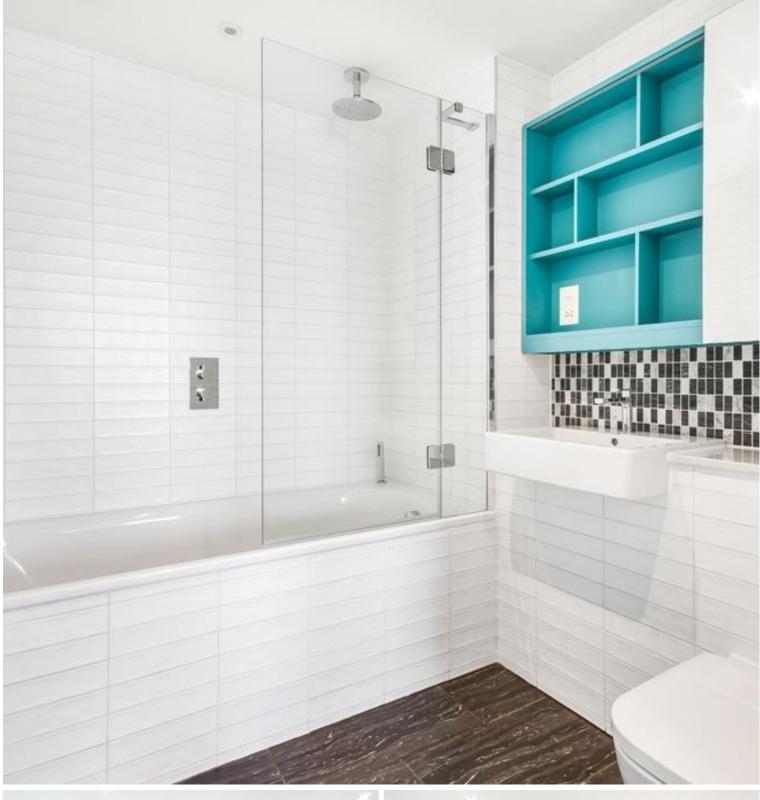

## Description

A sought after 1 bedroom apartment in Elephant & Castle's latest tower, Two Fifty One (251).

This luxury 1 bedroom apartment is offered furnished, offering approximately 520 sq ft of living space and is situated on the 15th floor. The property comprises 1 double bedroom with large fitted wardrobes, large open plan reception with fully fitted kitchen, contemporary bathroom, wood flooring and good storage space.

- 1 Bedroom
- 1 Bathroom
- 15th Floor
- 24 hour concierge
- On site leisure facilities
- 0.1 miles away from Elephant & Castle Station
- Approx. 525 sq ft (48.8 sq m)
- Furnished
- EPC: B
- Council tax: Band D