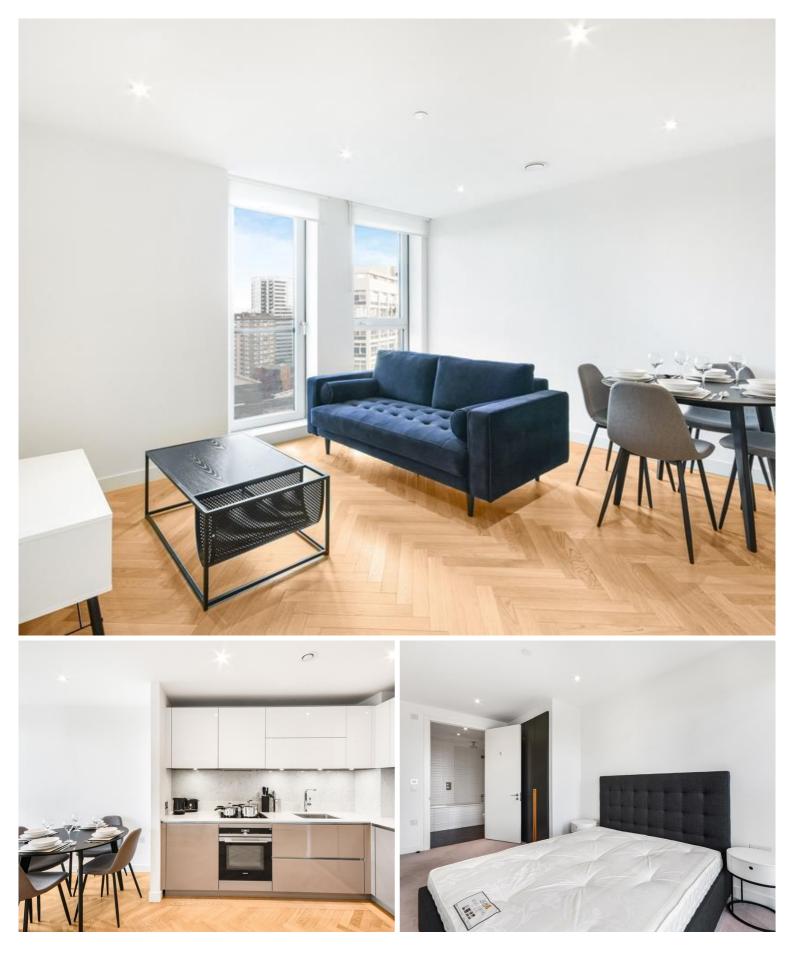

## Description

A sought after 1 bedroom apartment in Elephant & Castle's latest tower, Two Fifty One (251).

This luxury 1 bedroom apartment is offered furnished, offering approximately 520 sq ft of living space and is situated on the 15th floor. The property comprises 1 double bedroom with large fitted wardrobes, large open plan reception with fully fitted kitchen, contemporary bathroom, wood flooring and good storage space.

Two Fifty One (251) is located in the heart of Southwark, zone 1 and well situated for the City of London with Elephant & Castle station just 0.1 miles away. Residents also benefit from 24 hour concierge, on site gymnasium, private cinema and private club / dining areas.

- 1 Bedroom
- 1 Bathroom
- 15th Floor
- 24 hour concierge
- On site leisure facilities
- 0.1 miles away from Elephant & Castle Station
- Approx. 525 sq ft (48.8 sq m)
- Furnished
- EPC: B
- Council tax: Band D