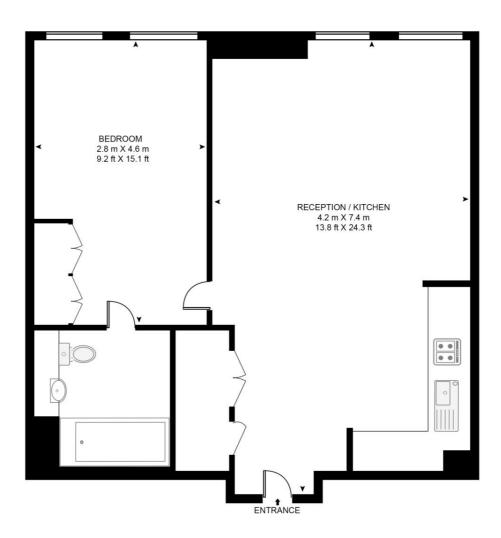

## Floorplan

525 sq ft | 49 sq m

#### TWO FIFTY ONE

APPROXIMATE GROSS INTERNAL FLOOR AREA 525 SQ.FT (48.8 SQ.M)

#### FIFTEENTH FLOOR

This floor plan has been defined by the RICS Code of Measurement. This floor plan and all others are for approximate representative purposes only and upon usage is agreed to as such by the client.