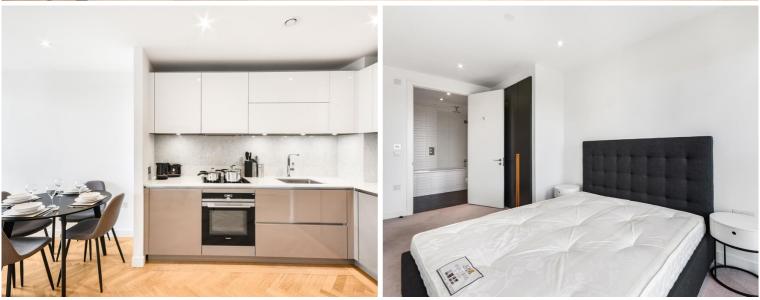

### Description

A sought after 1 bedroom apartment in Elephant & Castle's latest tower, Two Fifty One (251).

This luxury 1 bedroom apartment is offered furnished, offering approximately 520 sq ft of living space and is situated on the 15th floor. The property comprises 1 double bedroom with large fitted wardrobes, large open plan reception with fully fitted kitchen, contemporary bathroom, wood flooring and good storage space.

- 1 Bedroom
- 1 Bathroom
- 15th Floor
- 24 hour concierge
- On site leisure facilities
- 0.1 miles away from Elephant & Castle Station
- Approx. 525 sq ft (48.8 sq m)
- Furnished
- EPC: B
- Council tax: Band D