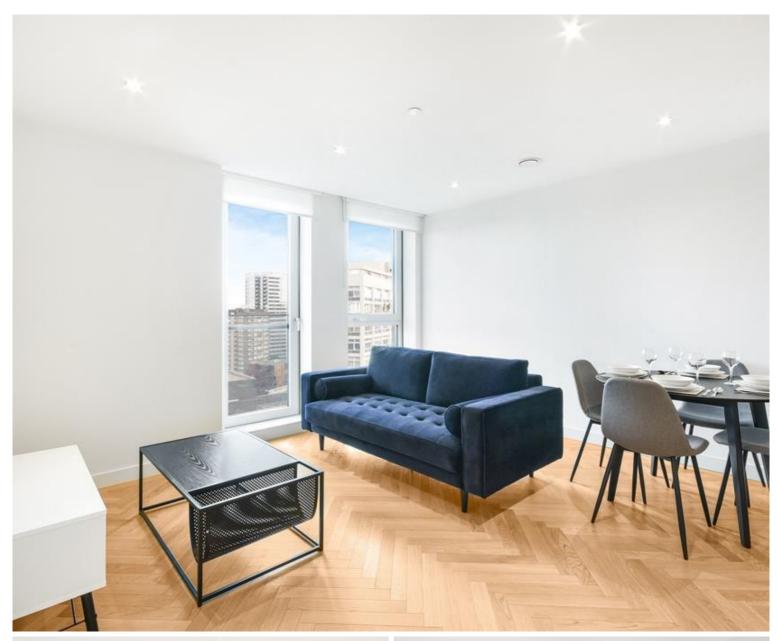

### Description

A sought after 1 bedroom apartment in Elephant & Castle's latest tower, Two Fifty One (251).

This luxury 1 bedroom apartment is offered furnished, offering approximately 520 sq ft of living space and is situated on the 15th floor. The property comprises 1 double bedroom with large fitted wardrobes, large open plan reception with fully fitted kitchen, contemporary bathroom, wood flooring and good storage space.

Two Fifty One (251) is located in the heart of Southwark, zone 1 and well situated for the City of London with Elephant & Castle station just 0.1 miles away. Residents also benefit from 24 hour concierge, on site gymnasium, private cinema and private club / dining areas.

- 1 Bedroom
- 1 Bathroom
- 15th Floor
- 24 hour concierge
- On site leisure facilities
- 0.1 miles away from Elephant & Castle Station
- Approx. 525 sq ft (48.8 sq m)
- Furnished
- EPC: B
- Council tax: Band D