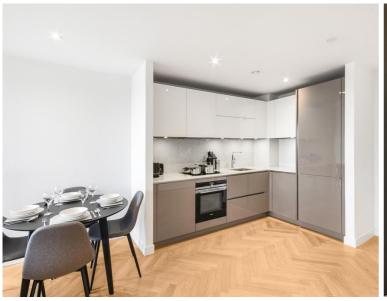

### Description

A sought after 1 bedroom apartment in Elephant & Castle's latest tower, Two Fifty One (251).

This luxury 1 bedroom apartment is offered furnished, offering approximately 520 sq ft of living space and is situated on the 15th floor. The property comprises 1 double bedroom with large fitted wardrobes, large open plan reception with fully fitted kitchen, contemporary bathroom, wood flooring and good storage space.