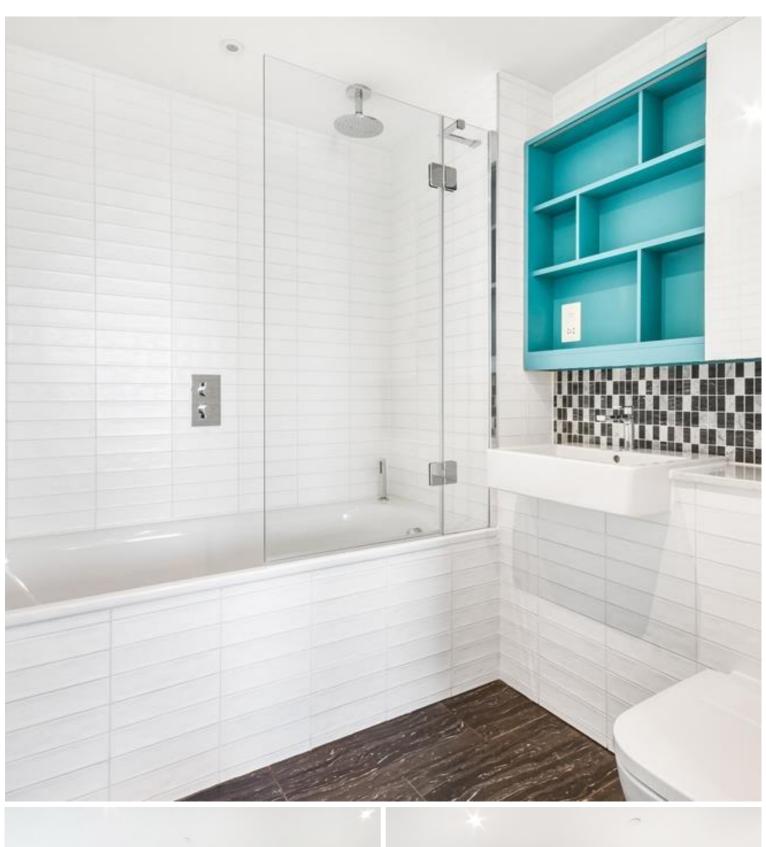

### Description

A sought after 1 bedroom apartment in Elephant & Castle's latest tower, Two Fifty One (251).

This luxury 1 bedroom apartment is offered furnished, offering approximately 520 sq ft of living space and is situated on the 15th floor. The property comprises 1 double bedroom with large fitted wardrobes, large open plan reception with fully fitted kitchen, contemporary bathroom, wood flooring and good storage space.

- 1 Bedroom
- 1 Bathroom
- 15th Floor
- 24 hour concierge
- On site leisure facilities
- 0.1 miles away from Elephant & Castle Station
- Approx. 525 sq ft (48.8 sq m)
- Furnished
- EPC: B
- Council tax: Band D