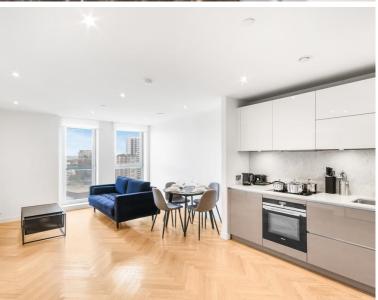

### Description

A sought after 1 bedroom apartment in Elephant & Castle's latest tower, Two Fifty One (251).

This luxury 1 bedroom apartment is offered furnished, offering approximately 520 sq ft of living space and is situated on the 15th floor. The property comprises 1 double bedroom with large fitted wardrobes, large open plan reception with fully fitted kitchen, contemporary bathroom, wood flooring and good storage space.

Two Fifty One (251) is located in the heart of Southwark, zone 1 and well situated for the City of London with Elephant & Castle station just 0.1 miles away. Residents also benefit from 24 hour concierge, on site gymnasium, private cinema and private club / dining areas.

- 1 Bedroom
- 1 Bathroom
- 15th Floor
- 24 hour concierge
- On site leisure facilities
- 0.1 miles away from Elephant & Castle Station
- Approx. 525 sq ft (48.8 sq m)
- Furnished
- EPC: B
- Council tax: Band D