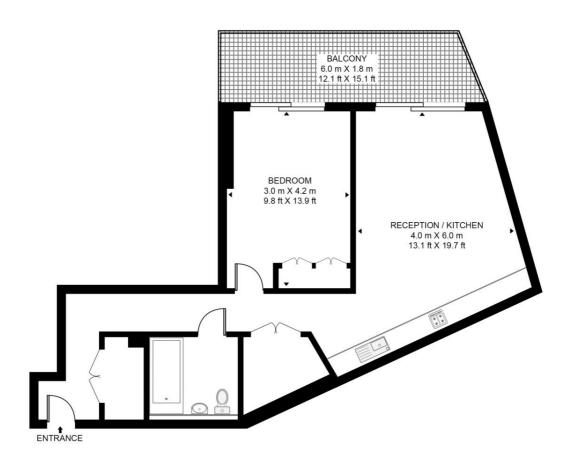

## Floorplan

545 sq ft | 51 sq m

### **JACQUARD POINT**

APPROXIMATE GROSS INTERNAL FLOOR AREA 545 SQ.FT (50.6 SQ.M)

#### FIRST FLOOR

This floor plan has been defined by the RICS Code of Measurement. This floor plan and all others are for approximate representative purposes only and upon usage is agreed to as such by the client.