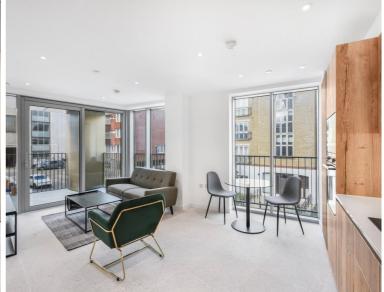

### **Description**

A stunning 1 bedroom apartment within Jacquard Point, the Silk District, E1.

This luxury apartment offers great living space and is offered fully furnished. The apartment comprises an open plan living room and integrated kitchen, separate sleeping area with large fitted wardrobes, bathroom with porcelain finish, tiled flooring throughout and good storage space.

- 1 Bedroom
- 1 Bathroom
- 1st Floor
- Bathroom with porcelain
- Rooftop gardens
- 24 hour concierge
- On-site leisure facilities including cinema and gym
- 0.3 miles from Whitechapel Station
- Approx. 545 (50.6 sq m)
- Furnished