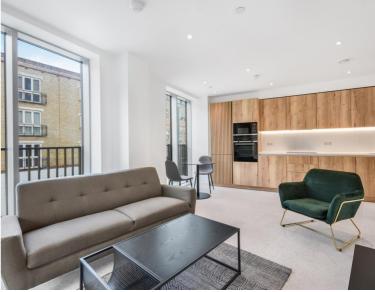

### **Description**

A stunning 1 bedroom apartment within Jacquard Point, the Silk District, E1.

This luxury apartment offers great living space and is offered fully furnished. The apartment comprises an open plan living room and integrated kitchen, separate sleeping area with large fitted wardrobes, bathroom with porcelain finish, tiled flooring throughout and good storage space.

- 1 Bedroom
- 1 Bathroom
- 1st Floor
- Bathroom with porcelain
- Rooftop gardens
- 24 hour concierge
- On-site leisure facilities including cinema and gym
- 0.3 miles from Whitechapel Station
- Approx. 545 (50.6 sq m)
- Furnished