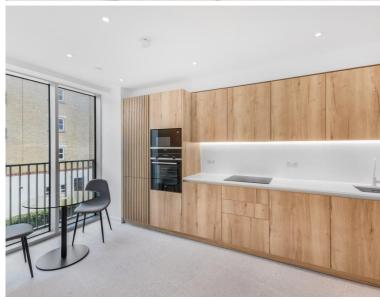

### **Description**

A stunning 1 bedroom apartment within Jacquard Point, the Silk District, E1.

This luxury apartment offers great living space and is offered fully furnished. The apartment comprises an open plan living room and integrated kitchen, separate sleeping area with large fitted wardrobes, bathroom with porcelain finish, tiled flooring throughout and good storage space.

- 1 Bedroom
- 1 Bathroom
- 1st Floor
- Bathroom with porcelain
- Rooftop gardens
- 24 hour concierge
- On-site leisure facilities including cinema and gym
- 0.3 miles from Whitechapel Station
- Approx. 545 (50.6 sq m)
- Furnished