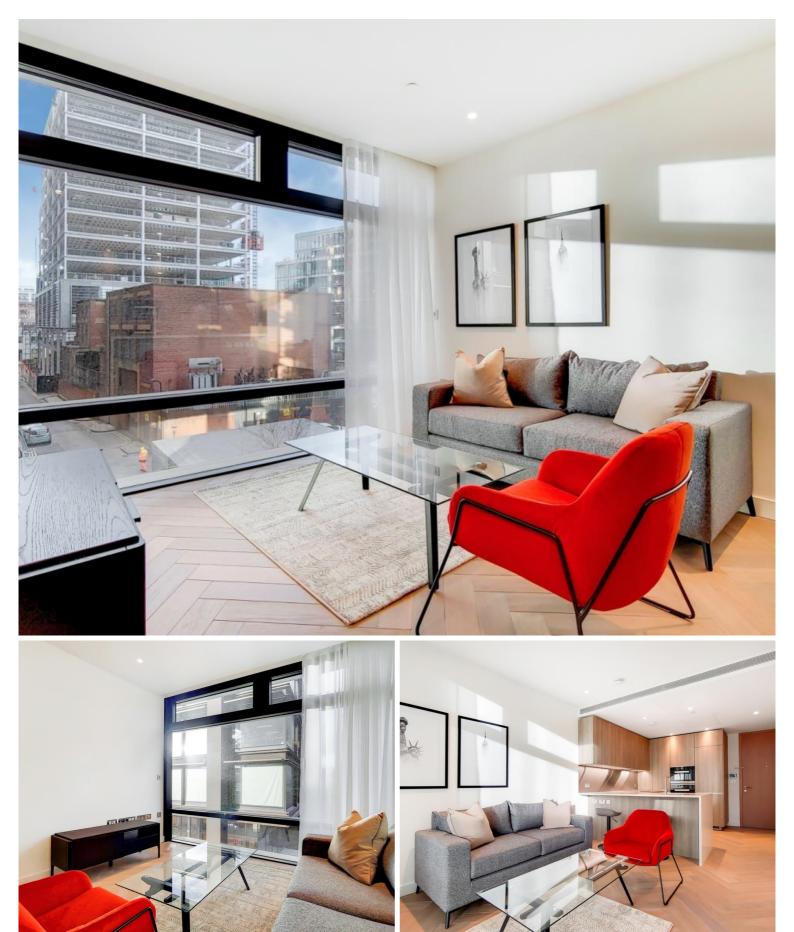

## Description

A contemporary 1 bedroom apartment in Principal Tower.

The property comprises a spacious open plan reception with fully fitted kitchen, double bedroom with fitted wardrobes, luxury Porcelain bathroom, under floor heating, large balcony, comfort cooling and heating and oak herringbone flooring. The apartment has been furnished to an exceptional standard.

Principal Tower is situated in the Shoreditch and City corridor, close to both Liverpool Street Station (0.3 miles) and Shoreditch High Street Station (0.3 miles). The development has excellent on site amenities which include a pool with Jacuzzi, spa, gymnasium, residents' lounge/bar, private cinema room and 24 hour concierge.

- 1 Bedroom
- 1 Bathroom
- 2nd floor
- On-site leisure facilities including pool, spa and cinema
- 24 hour concierge
- 0.3 miles from Liverpool Street Station
- Approx 441 sq ft (41 sq m)
- Furnished
- EPC: B
- Council tax: Band E