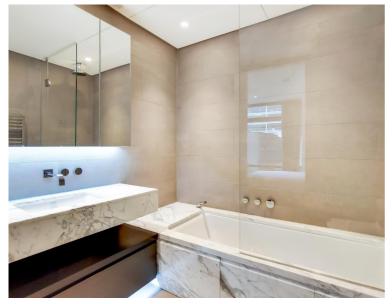

## Description

A contemporary 1 bedroom apartment in Principal Tower.

The property comprises a spacious open plan reception with fully fitted kitchen, double bedroom with fitted wardrobes, luxury Porcelain bathroom, under floor heating, large balcony, comfort cooling and heating and oak herringbone flooring. The apartment has been furnished to an exceptional standard.