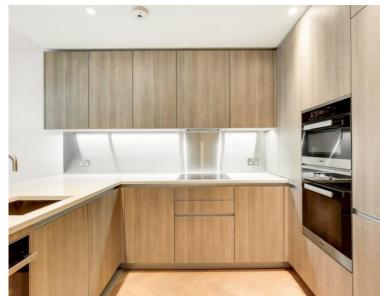

## Description

A contemporary 1 bedroom apartment in Principal Tower.

The property comprises a spacious open plan reception with fully fitted kitchen, double bedroom with fitted wardrobes, luxury Porcelain bathroom, under floor heating, large balcony, comfort cooling and heating and oak herringbone flooring. The apartment has been furnished to an exceptional standard.