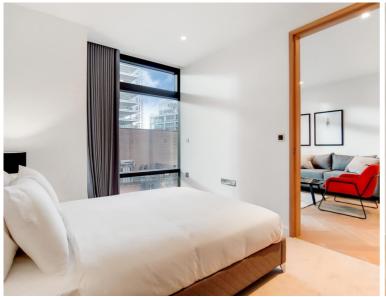

## Description

A contemporary 1 bedroom apartment in Principal Tower.

The property comprises a spacious open plan reception with fully fitted kitchen, double bedroom with fitted wardrobes, luxury Porcelain bathroom, under floor heating, large balcony, comfort cooling and heating and oak herringbone flooring. The apartment has been furnished to an exceptional standard.

- 1 Bedroom
- 1 Bathroom
- 2nd floor
- On-site leisure facilities including pool, spa and cinema
- 24 hour concierge
- 0.3 miles from Liverpool Street Station
- Approx 441 sq ft (41 sq m)
- Furnished
- EPC: B
- Council tax: Band E