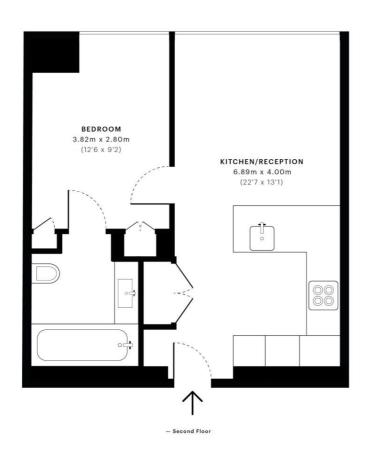

## Floorplan

469 sq ft | 44 sq m

## Principal Place, EC2A

15,227,824

GROSS INTERNAL AREA 41.0 Sqm / 441.6 Sqft

 $\rightarrow z$ 

39.4 Sqm / 424.5 Sqft

O.O Sqm / O.O Sqft

Spec floor plans are produced in accordance with the Royal Institution of Chartered Surveyors' Property Measurement Standards. Plots and gardens are illustrative only and are excluded from all area calculations. Due to rounding, numbers may not add up precisely. All measurements shown for the individual room lengths and widths are the maximum points of measurements captured in the scan.

IPMS 38 RESIDENTIAL 41.0 Sqm / 441.6 Sqft IPMS 3C RESIDENTIAL 39.4 Sqm / 424.5 Sqft

SPEC ID 5e1854b59cd8580c5e64255c

Urban living, your way.