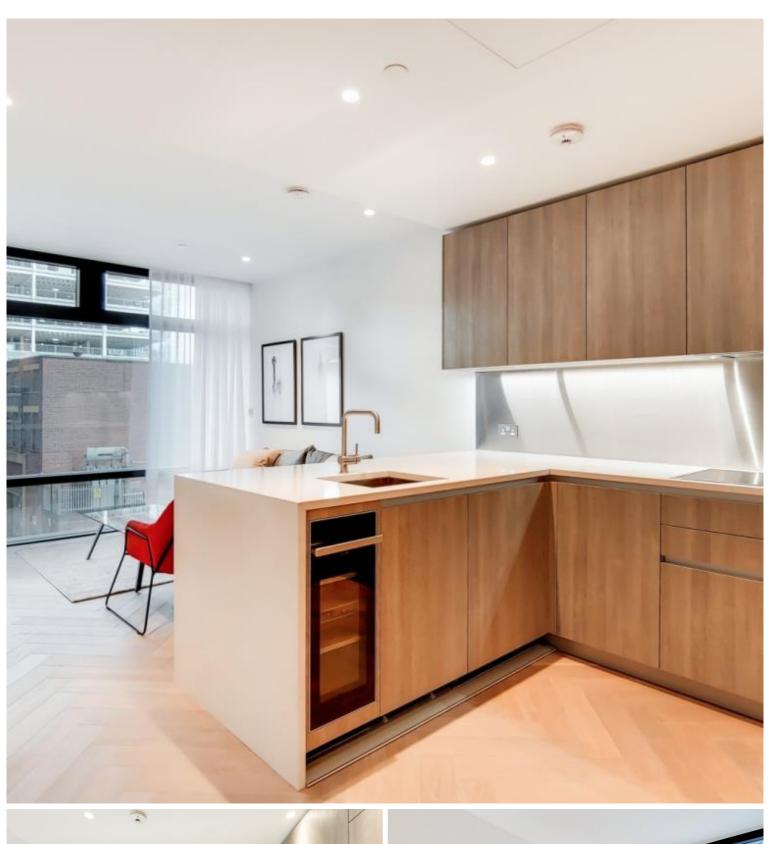

## Description

A contemporary 1 bedroom apartment in Principal Tower.

The property comprises a spacious open plan reception with fully fitted kitchen, double bedroom with fitted wardrobes, luxury Porcelain bathroom, under floor heating, large balcony, comfort cooling and heating and oak herringbone flooring. The apartment has been furnished to an exceptional standard.