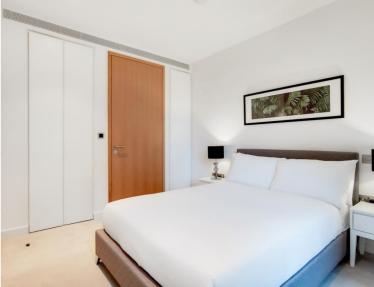

## Description

A contemporary 1 bedroom apartment in Principal Tower.

The property comprises a spacious open plan reception with fully fitted kitchen, double bedroom with fitted wardrobes, luxury Porcelain bathroom, under floor heating, large balcony, comfort cooling and heating and oak herringbone flooring. The apartment has been furnished to an exceptional standard.

- 1 Bedroom
- 1 Bathroom
- 2nd floor
- On-site leisure facilities including pool, spa and cinema
- 24 hour concierge
- 0.3 miles from Liverpool Street Station
- Approx 441 sq ft (41 sq m)
- Furnished
- EPC: B
- Council tax: Band E