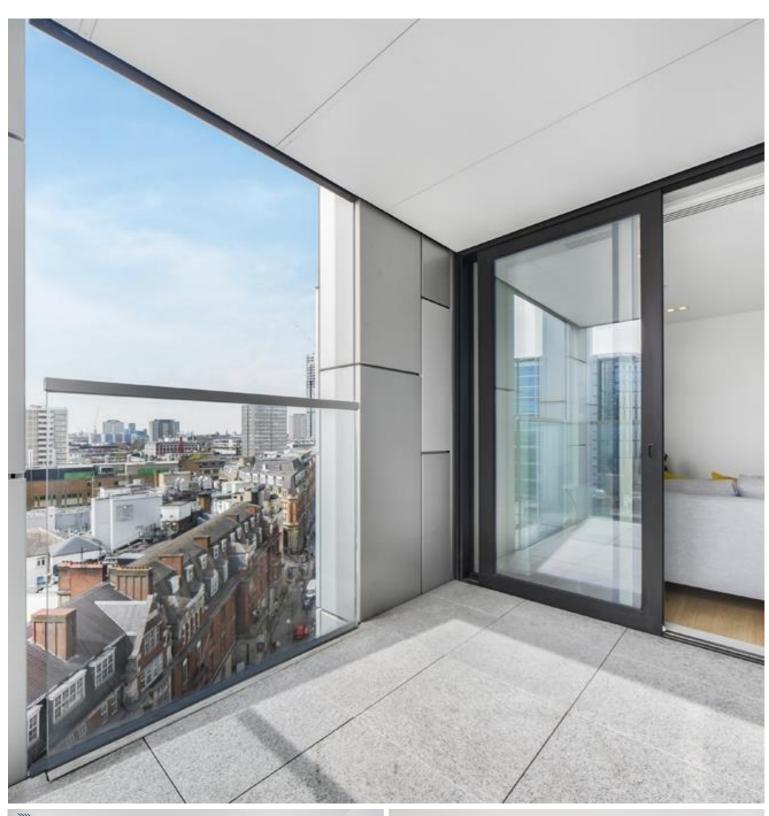

### Description

A spacious 2 bedroom apartment in The Atlas Building, Old Street, EC1.

Situated on the 9th floor, this fully furnished 2 bedroom apartment comprises reception area with fully fitted contemporary kitchen, large West facing balcony, 2 double bedrooms each with large fitted wardrobes, 2 luxury bathrooms with porcelain finish, wood flooring and comfort cooling / heating.

- 2 Bedrooms
- 2 Bathrooms
- 9th Floor
- Private balcony
- On-site leisure facilities including pool, spa and cinema
- 24 hour concierge
- 0.1 miles from Old Street Station
- Approx. 853 sq ft (79.3 sq m)
- Furnished
- EPC: B