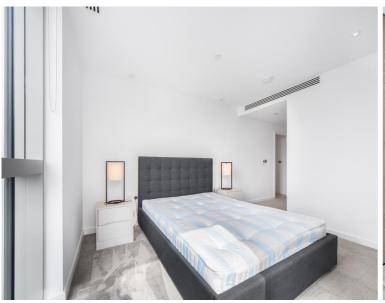

### Description

A spacious 2 bedroom apartment in The Atlas Building, Old Street, EC1.

Situated on the 9th floor, this fully furnished 2 bedroom apartment comprises reception area with fully fitted contemporary kitchen, large West facing balcony, 2 double bedrooms each with large fitted wardrobes, 2 luxury bathrooms with porcelain finish, wood flooring and comfort cooling / heating.

- 2 Bedrooms
- 2 Bathrooms
- 9th Floor
- Private balcony
- On-site leisure facilities including pool, spa and cinema
- 24 hour concierge
- 0.1 miles from Old Street Station
- Approx. 853 sq ft (79.3 sq m)
- Furnished
- EPC: B