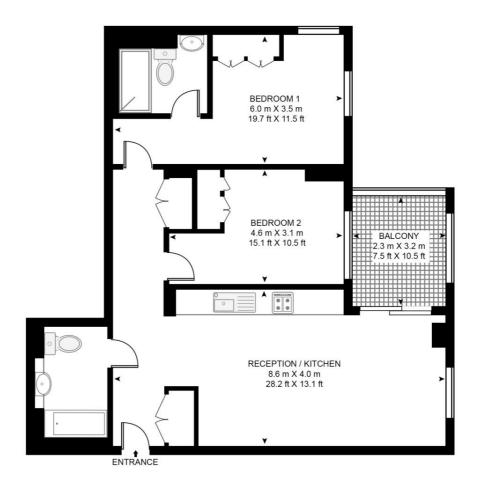

## Floorplan

853 sq ft | 79 sq m

### ATLAS BUILDING, CITY ROAD

APPROXIMATE GROSS INTERNAL FLOOR AREA 853 SQ.FT (79.3 SQ.M)

#### **NINTH FLOOR**

This floor plan has been defined by the RICS Code of Measurement. This floor plan and all others are for approximate representative purposes only and upon usage is agreed to as such by the client.