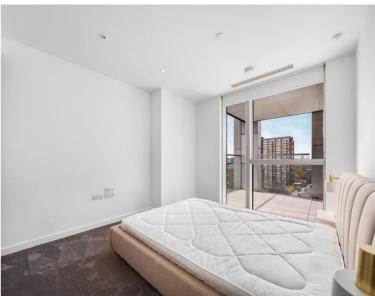

### Description

A spacious 2 bedroom apartment in The Atlas Building, Old Street, EC1.

Situated on the 9th floor, this fully furnished 2 bedroom apartment comprises reception area with fully fitted contemporary kitchen, large West facing balcony, 2 double bedrooms each with large fitted wardrobes, 2 luxury bathrooms with porcelain finish, wood flooring and comfort cooling / heating.

- 2 Bedrooms
- 2 Bathrooms
- 9th Floor
- Private balcony
- On-site leisure facilities including pool, spa and cinema
- 24 hour concierge
- 0.1 miles from Old Street Station
- Approx. 853 sq ft (79.3 sq m)
- Furnished
- EPC: B