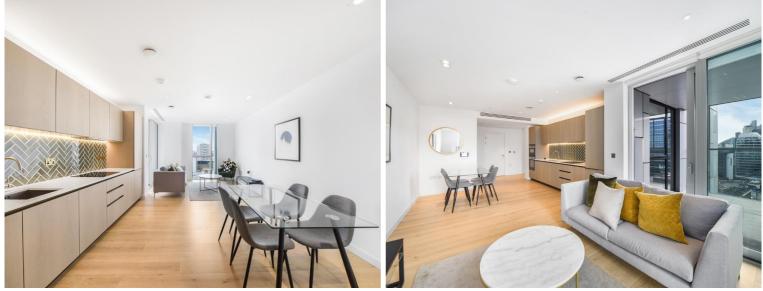

### Description

A spacious 2 bedroom apartment in The Atlas Building, Old Street, EC1.

Situated on the 9th floor, this fully furnished 2 bedroom apartment comprises reception area with fully fitted contemporary kitchen, large West facing balcony, 2 double bedrooms each with large fitted wardrobes, 2 luxury bathrooms with porcelain finish, wood flooring and comfort cooling / heating.

- 2 Bedrooms
- 2 Bathrooms
- 9th Floor
- Private balcony
- On-site leisure facilities including pool, spa and cinema
- 24 hour concierge
- 0.1 miles from Old Street Station
- Approx. 853 sq ft (79.3 sq m)
- Furnished
- EPC: B