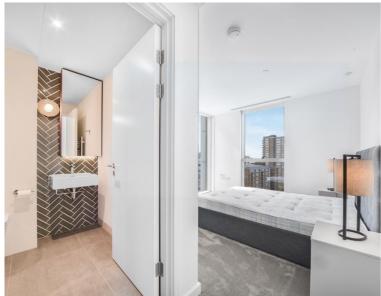

### Description

A spacious 2 bedroom apartment in The Atlas Building, Old Street, EC1.

Situated on the 9th floor, this fully furnished 2 bedroom apartment comprises reception area with fully fitted contemporary kitchen, large West facing balcony, 2 double bedrooms each with large fitted wardrobes, 2 luxury bathrooms with porcelain finish, wood flooring and comfort cooling / heating.

- 2 Bedrooms
- 2 Bathrooms
- 9th Floor
- Private balcony
- On-site leisure facilities including pool, spa and cinema
- 24 hour concierge
- 0.1 miles from Old Street Station
- Approx. 853 sq ft (79.3 sq m)
- Furnished
- EPC: B