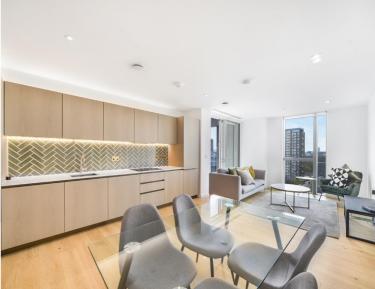

### Description

A spacious 2 bedroom apartment in The Atlas Building, Old Street, EC1.

Situated on the 9th floor, this fully furnished 2 bedroom apartment comprises reception area with fully fitted contemporary kitchen, large West facing balcony, 2 double bedrooms each with large fitted wardrobes, 2 luxury bathrooms with porcelain finish, wood flooring and comfort cooling / heating.

The Atlas Building is next to Old Street station (0.1 mile) and ideally situated for the City, Hoxton, Shoreditch and Angel. The development offers top of the range amenities which includes pool, spa, gymnasium, private cinema room, resident's only business lounge and 24 hour concierge.

- 2 Bedrooms
- 2 Bathrooms
- 9th Floor
- Private balcony
- On-site leisure facilities including pool, spa and cinema
- 24 hour concierge
- 0.1 miles from Old Street Station
- Approx. 853 sq ft (79.3 sq m)
- Furnished
- EPC: B