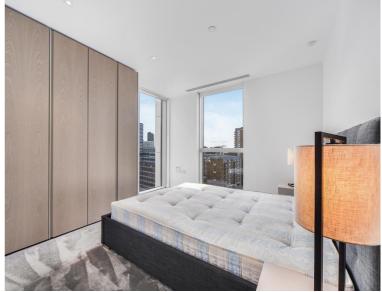

### Description

A spacious 2 bedroom apartment in The Atlas Building, Old Street, EC1.

Situated on the 9th floor, this fully furnished 2 bedroom apartment comprises reception area with fully fitted contemporary kitchen, large West facing balcony, 2 double bedrooms each with large fitted wardrobes, 2 luxury bathrooms with porcelain finish, wood flooring and comfort cooling / heating.

- 2 Bedrooms
- 2 Bathrooms
- 9th Floor
- Private balcony
- On-site leisure facilities including pool, spa and cinema
- 24 hour concierge
- 0.1 miles from Old Street Station
- Approx. 853 sq ft (79.3 sq m)
- Furnished
- EPC: B