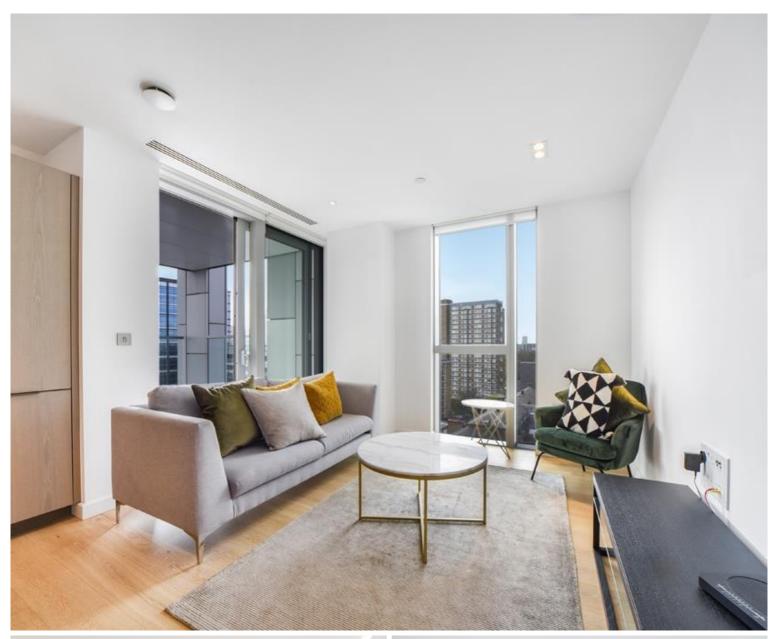

### Description

A spacious 2 bedroom apartment in The Atlas Building, Old Street, EC1.

Situated on the 9th floor, this fully furnished 2 bedroom apartment comprises reception area with fully fitted contemporary kitchen, large West facing balcony, 2 double bedrooms each with large fitted wardrobes, 2 luxury bathrooms with porcelain finish, wood flooring and comfort cooling / heating.

- 2 Bedrooms
- 2 Bathrooms
- 9th Floor
- Private balcony
- On-site leisure facilities including pool, spa and cinema
- 24 hour concierge
- 0.1 miles from Old Street Station
- Approx. 853 sq ft (79.3 sq m)
- Furnished
- EPC: B