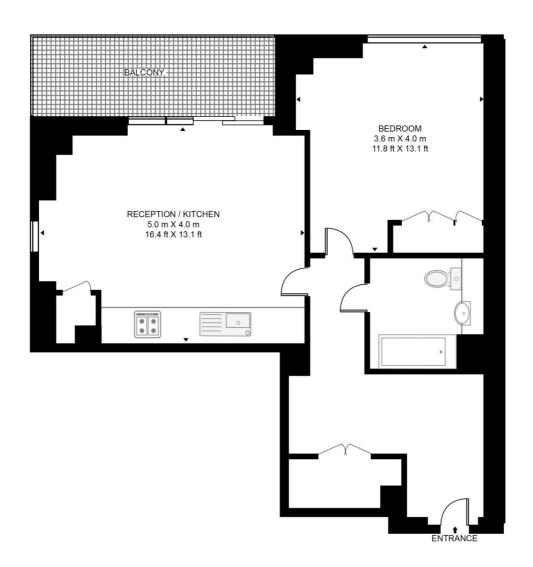

## Floorplan

554 sq ft | 52 sq m

### JACQUARD POINT, THE SILK DISTRICT

APPROXIMATE GROSS INTERNAL FLOOR AREA 554 SQ.FT (51.5 SQ.M)

#### EIGHTEENTH FLOOR

This floor plan has been defined by the RICS Code of Measurement. This floor plan and all others are for approximate representative purposes only and upon usage is agreed to as such by the client.