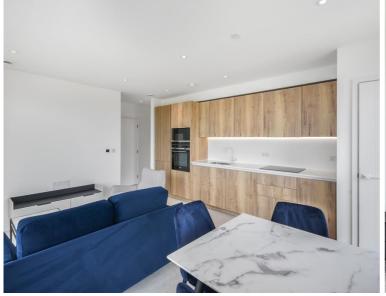

### Description

A stunning 1 bedroom apartment situated on the 18th floor of Jacquard Point, part of the Silk District development in Whitechapel's regeneration area, E1.

This contemporary apartment is offered furnished with a southerly aspect. The apartment comprises an open plan living room with large south facing balcony, integrated kitchen, double bedroom with large fitted wardrobes, bathroom with porcelain finish, tiled flooring throughout and good storage space.