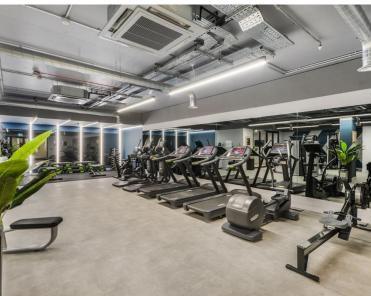

The Silk District is a development from Mount Anvil and offers its residents fantastic amenities which include 24 hour concierge, on site gym, cinema room, rooftop gardens and resident's lounge. The development is within easy reach of the City of London and in the heart of the Whitechapel regeneration area, approximately 0.3 miles from Whitechapel Underground / Crossrail station.

1 Bedroom

1 Bathroom

- 18th Floor
- Large balcony
- Rooftop gardens
- 24 hour concierge
- On-site leisure facilities including cinema and gym
- 0.3 miles from Whitechapel Station
- Approx. 554 (51.5 sq m)
- Furnished