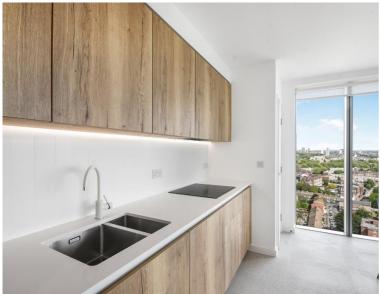

### Description

A stunning 1 bedroom apartment situated on the 18th floor of Jacquard Point, part of the Silk District development in Whitechapel's regeneration area, E1.

This contemporary apartment is offered furnished with a southerly aspect. The apartment comprises an open plan living room with large south facing balcony, integrated kitchen, double bedroom with large fitted wardrobes, bathroom with porcelain finish, tiled flooring throughout and good storage space.