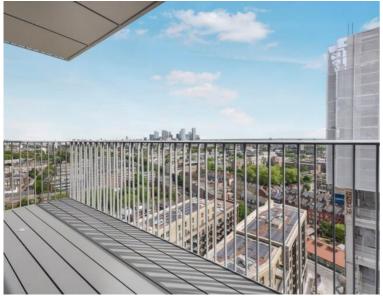

### Description

A stunning 1 bedroom apartment situated on the 18th floor of Jacquard Point, part of the Silk District development in Whitechapel's regeneration area, E1.

This contemporary apartment is offered furnished with a southerly aspect. The apartment comprises an open plan living room with large south facing balcony, integrated kitchen, double bedroom with large fitted wardrobes, bathroom with porcelain finish, tiled flooring throughout and good storage space.

1 Bedroom

1 Bathroom

- 18th Floor
- Large balcony
- Rooftop gardens
- 24 hour concierge
- On-site leisure facilities including cinema and gym
- 0.3 miles from Whitechapel Station
- Approx. 554 (51.5 sq m)
- Furnished