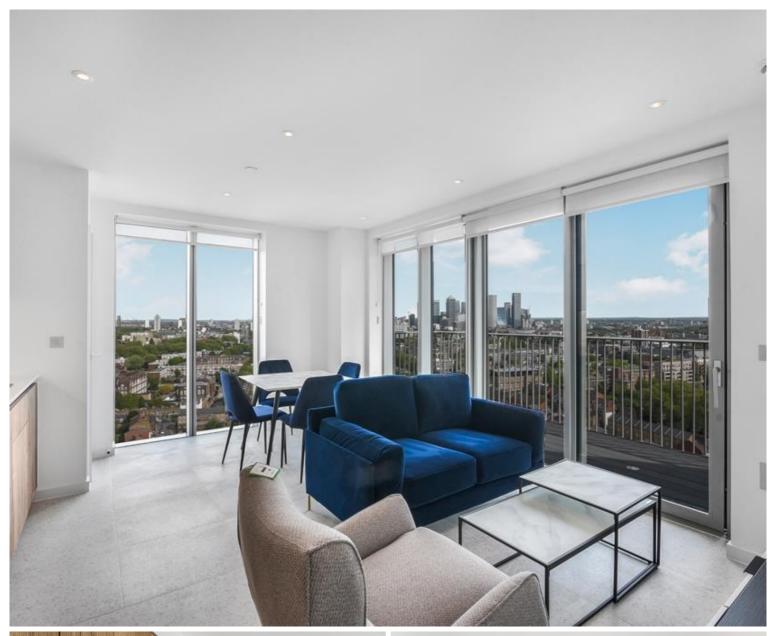

### Description

A stunning 1 bedroom apartment situated on the 18th floor of Jacquard Point, part of the Silk District development in Whitechapel's regeneration area, E1.

This contemporary apartment is offered furnished with a southerly aspect. The apartment comprises an open plan living room with large south facing balcony, integrated kitchen, double bedroom with large fitted wardrobes, bathroom with porcelain finish, tiled flooring throughout and good storage space.

The Silk District is a development from Mount Anvil and offers its residents fantastic amenities which include 24 hour concierge, on site gym, cinema room, rooftop gardens and resident's lounge. The development is within easy reach of the City of London and in the heart of the Whitechapel regeneration area, approximately 0.3 miles from Whitechapel Underground / Crossrail station.

1 Bedroom

1 Bathroom

- 18th Floor
- Large balcony
- Rooftop gardens
- 24 hour concierge
- On-site leisure facilities including cinema and gym
- 0.3 miles from Whitechapel Station
- Approx. 554 (51.5 sq m)
- Furnished