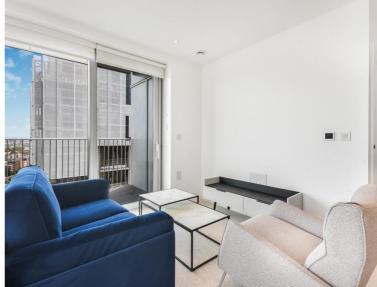

### Description

A stunning 1 bedroom apartment situated on the 18th floor of Jacquard Point, part of the Silk District development in Whitechapel's regeneration area, E1.

This contemporary apartment is offered furnished with a southerly aspect. The apartment comprises an open plan living room with large south facing balcony, integrated kitchen, double bedroom with large fitted wardrobes, bathroom with porcelain finish, tiled flooring throughout and good storage space.

1 Bedroom

1 Bathroom

- 18th Floor
- Large balcony
- Rooftop gardens
- 24 hour concierge
- On-site leisure facilities including cinema and gym
- 0.3 miles from Whitechapel Station
- Approx. 554 (51.5 sq m)
- Furnished