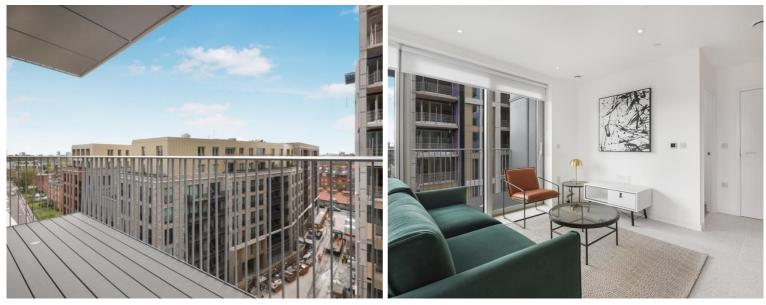

### **Description**

A stunning one bedroom within Jacquard Point, the Silk District, E1.

This luxury apartment offers great living space and is offered fully furnished or unfurnished. The apartment comprises an open plan living room and integrated kitchen, separate sleeping area with large fitted wardrobes, bathroom with porcelain finish, tiled flooring throughout and good storage space.

The Silk District is a development from Mount Anvil and offers its residents fantastic amenities which include 24 hour concierge, on site gym, cinema room, rooftop gardens and resident's lounge. The development is within easy reach of the City of London and in the heart of the Whitechapel regeneration area, approximately 0.3 miles from Whitechapel Underground / Crossrail station.

- 1 Bedroom
- 1 Bathroom
- 7th Floor
- Large south facing balcony
- Open-plan living space
- 24 hour concierge
- On-site gym, cinema room and resident's lounge
- 0.2 miles to Whitechapel Station
- Approx. 554 sq ft (51.5 sq m)
- Furnished