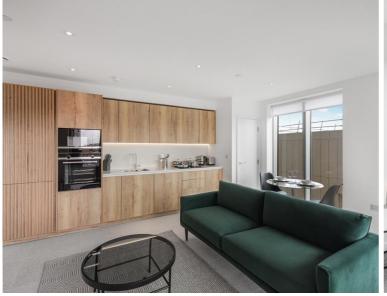

### **Description**

A stunning one bedroom within Jacquard Point, the Silk District, E1.

This luxury apartment offers great living space and is offered fully furnished or unfurnished. The apartment comprises an open plan living room and integrated kitchen, separate sleeping area with large fitted wardrobes, bathroom with porcelain finish, tiled flooring throughout and good storage space.

- 1 Bedroom
- 1 Bathroom
- 7th Floor
- Large south facing balcony
- Open-plan living space
- 24 hour concierge
- On-site gym, cinema room and resident's lounge
- 0.2 miles to Whitechapel Station
- Approx. 554 sq ft (51.5 sq m)
- Furnished