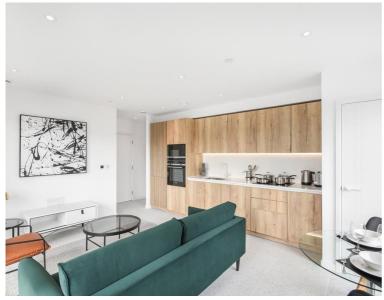

### **Description**

A stunning one bedroom within Jacquard Point, the Silk District, E1.

This luxury apartment offers great living space and is offered fully furnished or unfurnished. The apartment comprises an open plan living room and integrated kitchen, separate sleeping area with large fitted wardrobes, bathroom with porcelain finish, tiled flooring throughout and good storage space.

- 1 Bedroom
- 1 Bathroom
- 7th Floor
- Large south facing balcony
- Open-plan living space
- 24 hour concierge
- On-site gym, cinema room and resident's lounge
- 0.2 miles to Whitechapel Station
- Approx. 554 sq ft (51.5 sq m)
- Furnished