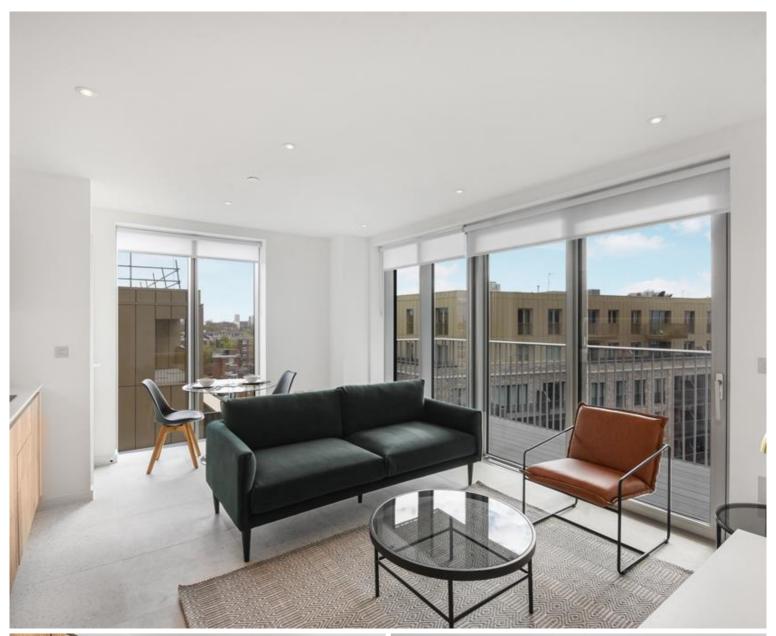

### **Description**

A stunning one bedroom within Jacquard Point, the Silk District, E1.

This luxury apartment offers great living space and is offered fully furnished or unfurnished. The apartment comprises an open plan living room and integrated kitchen, separate sleeping area with large fitted wardrobes, bathroom with porcelain finish, tiled flooring throughout and good storage space.

- 1 Bedroom
- 1 Bathroom
- 7th Floor
- Large south facing balcony
- Open-plan living space
- 24 hour concierge
- On-site gym, cinema room and resident's lounge
- 0.2 miles to Whitechapel Station
- Approx. 554 sq ft (51.5 sq m)
- Furnished