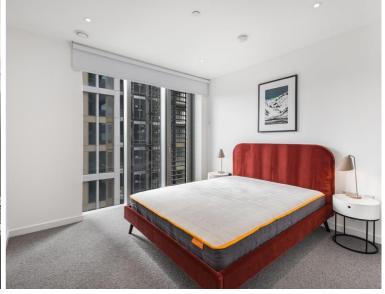

### **Description**

A stunning one bedroom within Jacquard Point, the Silk District, E1.

This luxury apartment offers great living space and is offered fully furnished or unfurnished. The apartment comprises an open plan living room and integrated kitchen, separate sleeping area with large fitted wardrobes, bathroom with porcelain finish, tiled flooring throughout and good storage space.

- 1 Bedroom
- 1 Bathroom
- 7th Floor
- Large south facing balcony
- Open-plan living space
- 24 hour concierge
- On-site gym, cinema room and resident's lounge
- 0.2 miles to Whitechapel Station
- Approx. 554 sq ft (51.5 sq m)
- Furnished