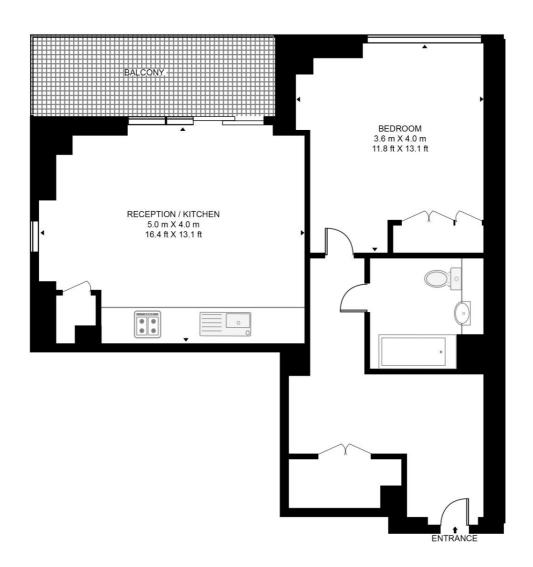

## Floorplan

554 sq ft | 52 sq m

### JACQUARD POINT, THE SILK DISTRICT

APPROXIMATE GROSS INTERNAL FLOOR AREA 554 SQ.FT (51.5 SQ.M)

#### SEVENTH FLOOR

This floor plan has been defined by the RICS Code of Measurement. This floor plan and all others are for approximate representative purposes only and upon usage is agreed to as such by the client.